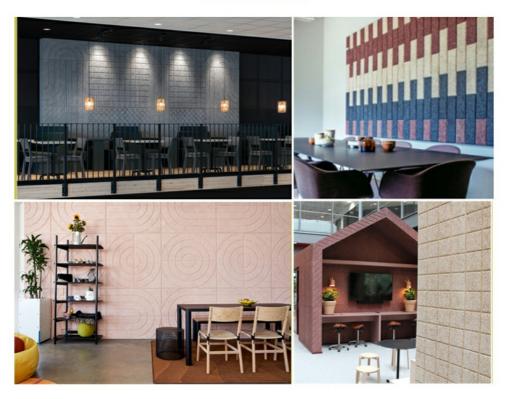

### COLOUR PLAN

Natural Raw Colour or Manufacturer Colour Chart

Unlimited Creativity! Colored Diacrete wood wool cement panel series provides architects and interior designers a unique, vivid imagination in space creative work. Not only effectively solved the ignored acoustic issues, also expressed a fashionable and impressive look!

Wood wool acoustic panel has good plasticity and the surface can be painted into different colors. It can also be customized and cut into a variety of shapes (such as triangles, pentagons, hexagons, etc.). It can even be cut into any shape and chamfer on sitewhich is fully achieve the

Shredding into wood wool

Wood wool & cement mood

Pressing & forming

ACOUSTICS Ceiling

Acoustics Wall

**Outdoor Sound Barrier** 