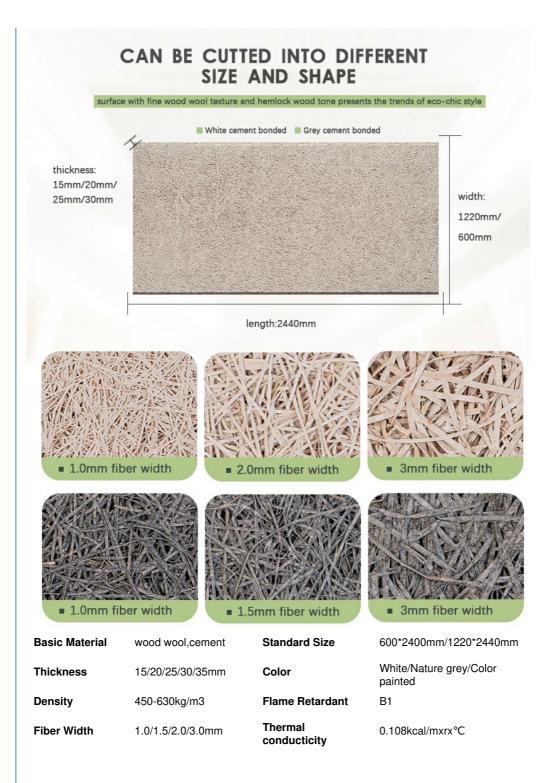

### **Product Specification**

| <ul> <li>Warranty:</li> </ul>     | 5 Years                                                                                                    |
|-----------------------------------|------------------------------------------------------------------------------------------------------------|
| After-sale Service:               | Online Technical Support, Other                                                                            |
| Project Solution Capability:      | Graphic Design, 3D Model Design, Total<br>Solution For Projects, Cross Categories<br>Consolidation, Others |
| <ul> <li>Application:</li> </ul>  | Office Building                                                                                            |
| <ul> <li>Design Style:</li> </ul> | Industrial                                                                                                 |
| Thickness:                        | 15/20/25/35mm                                                                                              |
| Fireproof:                        | B1                                                                                                         |
| Product Name:                     | Soundproofing Sound Insulation Board Wood Wool                                                             |
| • Size:                           | 2440mm*1220mm                                                                                              |
| Install:                          | Nail, Wood Keel                                                                                            |
| • Feature:                        | Eco-friendly                                                                                               |
| Color:                            | Original, Red, yellow, Blue, customized                                                                    |
| Material:                         | Natural Wood Wool+cement                                                                                   |

Specification

Wood wool acoustic panel has good plasticity and the surface can be painted into different colors. It can also be customized and cut into a variety of shapes (such as triangles, pentagons, hexagons, etc.). It can even be cut into any shape and chamfer on sitewhich is fully achieve the