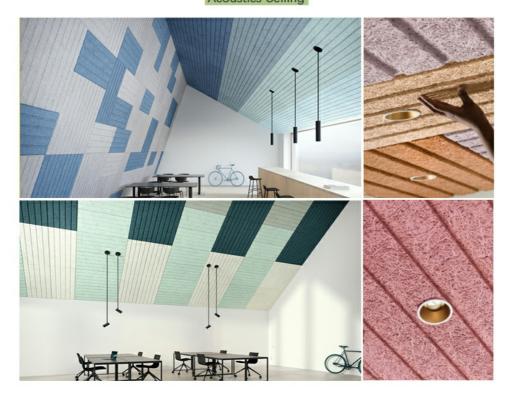

Shredding into wood wool

Wood wool & cement mood

Pressing & forming

ACOUSTICS Ceiling

Acoustics Wall

**Outdoor Sound Barrier** 

### COLOUR PLAN

Natural Raw Colour or Manufacturer Colour Chart

Unlimited Creativity! Colored Diacrete wood wool cement panel series provides architects and interior designers a unique, vivid imagination in space creative work. Not only effectively solved the ignored acoustic issues, also expressed a fashionable and impressive look!