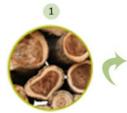

# **PROCESSING TECHNOLOGY**

wood wool cement panels are a series of green building materials that provide in acoustic solutions, thermal insulation and wide applications for constructions.

Wood from plantation