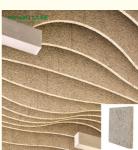

# WOOD WOOL PANEL 100% Natural Ingredients

# NEW STYLISH CONCEPT, LIVING WITH FOREST

Wood Wool Panel is an environmentally friendly, recyclable material made from wood wool, cement and water. The natural components together provide many functional characteristics.

wood wool acoustic panel is environment-friendly, recyclable material made of wood wool, cement and water with high temperature and pressure. The natural components together provide decorative effect and very good sound absorption.

Wood wool acoustic panel has good plasticity and the surface can be painted into different colors. It can also be customized and cut into a variety of shapes (such as triangles, pentagons, hexagons, etc.). It can even be cut into any shape and chamfer on sitewhich is fully achieve the