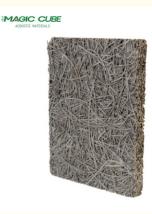

# WOOD WOOL PANEL 100% Natural Ingredients

# NEW STYLISH CONCEPT, LIVING WITH FOREST

Wood Wool Panel is an environmentally friendly, recyclable material made from wood wool, cement and water. The natural components together provide many functional characteristics.

wood wool acoustic panel is environment-friendly, recyclable material made of wood wool, cement and water with high temperature and pressure. The natural components together provide decorative effect and very good sound absorption.