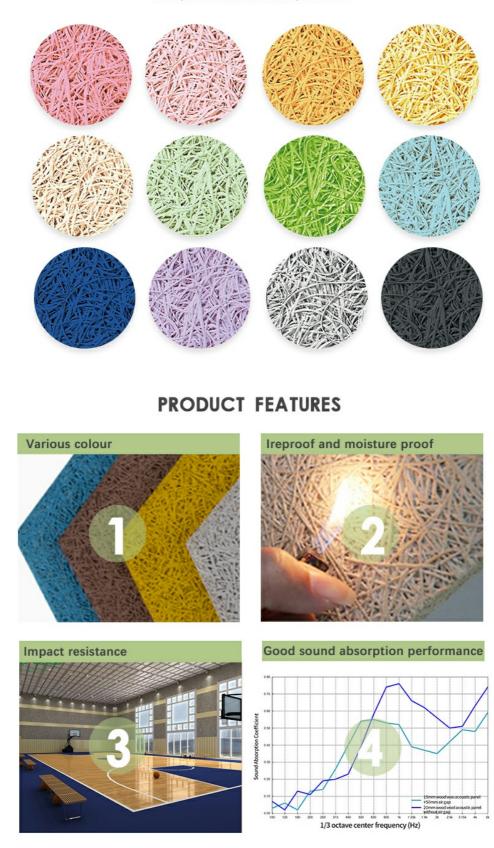

### COLOUR PLAN

Natural Raw Colour or Manufacturer Colour Chart

Unlimited Creativity! Colored Diacrete wood wool cement panel series provides architects and interior designers a unique, vivid imagination in space creative work. Not only effectively solved the ignored acoustic issues, also expressed a fashionable and impressive look!

Wood wool acoustic panel has good plasticity and the surface can be painted into different colors. It can also be customized and cut into a variety of shapes (such as triangles, pentagons, hexagons, etc.). It can even be cut into any shape and chamfer on sitewhich is fully achieve the