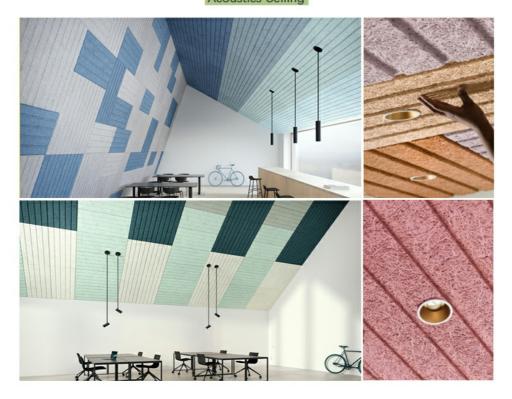

Shredding into wood wool

Wood wool & cement mood

Pressing & forming

ACOUSTICS Ceiling

Acoustics Wall

**Outdoor Sound Barrier** 