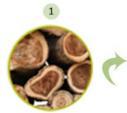

# **PROCESSING TECHNOLOGY**

wood wool cement panels are a series of green building materials that provide in acoustic solutions, thermal insulation and wide applications for constructions.

Wood from plantation

Shredding into wood wool

Wood wool & cement mood

Pressing & forming

ACOUSTICS Ceiling

Acoustics Wall

**Outdoor Sound Barrier** 