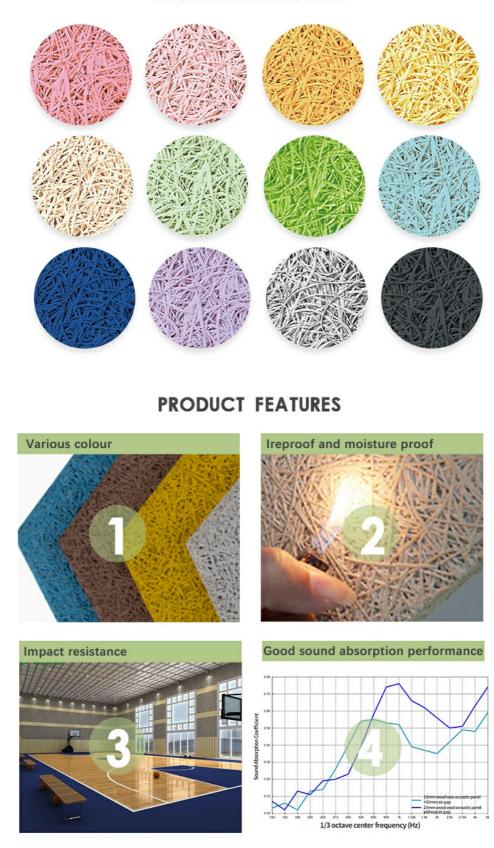

#### COLOUR PLAN

Natural Raw Colour or Manufacturer Colour Chart

Unlimited Creativity! Colored Diacrete wood wool cement panel series provides architects and interior designers a unique, vivid imagination in space creative work. Not only effectively solved the ignored acoustic issues, also expressed a fashionable and impressive look!

#### **Product Specification**

| Warranty:                         | 5 Years                                                                                                    |
|-----------------------------------|------------------------------------------------------------------------------------------------------------|
| After-sale Service:               | Online Technical Support, Other                                                                            |
| Project Solution Capability:      | Graphic Design, 3D Model Design, Total<br>Solution For Projects, Cross Categories<br>Consolidation, Others |
| <ul> <li>Application:</li> </ul>  | Office Building                                                                                            |
| <ul> <li>Design Style:</li> </ul> | Industrial                                                                                                 |
| Thickness:                        | 15/20/25/35mm                                                                                              |
| • Fireproof:                      | B1                                                                                                         |
| Product Name:                     | Soundproofing Sound Insulation Board Wood Wool                                                             |
| • Size:                           | 2440mm*1220mm                                                                                              |
| <ul> <li>Install:</li> </ul>      | Nail, Wood Keel                                                                                            |
| • Feature:                        | Eco-friendly                                                                                               |
| Color:                            | Original, Red, yellow, Blue, customized                                                                    |
| Material:                         | Natural Wood Wool+cement                                                                                   |