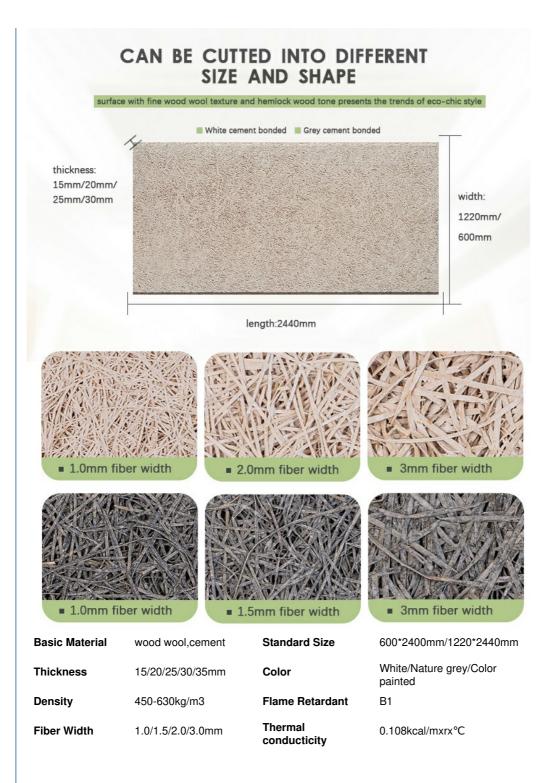

#### **Product Specification**

| Warranty:                         | 5 Years                                                                                                    |
|-----------------------------------|------------------------------------------------------------------------------------------------------------|
| After-sale Service:               | Online Technical Support, Other                                                                            |
| Project Solution Capability:      | Graphic Design, 3D Model Design, Total<br>Solution For Projects, Cross Categories<br>Consolidation, Others |
| <ul> <li>Application:</li> </ul>  | Office Building                                                                                            |
| <ul> <li>Design Style:</li> </ul> | Industrial                                                                                                 |
| Thickness:                        | 15/20/25/35mm                                                                                              |
| • Fireproof:                      | B1                                                                                                         |
| Product Name:                     | Soundproofing Sound Insulation Board Wood Wool                                                             |
| • Size:                           | 2440mm*1220mm                                                                                              |
| <ul> <li>Install:</li> </ul>      | Nail, Wood Keel                                                                                            |
| • Feature:                        | Eco-friendly                                                                                               |
| Color:                            | Original, Red, yellow, Blue, customized                                                                    |
| Material:                         | Natural Wood Wool+cement                                                                                   |

Specification