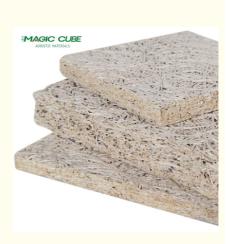

# WOOD WOOL PANEL 100% Natural Ingredients

# NEW STYLISH CONCEPT, LIVING WITH FOREST

Wood Wool Panel is an environmentally friendly, recyclable material made from wood wool, cement and water. The natural components together provide many functional characteristics.

wood wool acoustic panel is environment-friendly, recyclable material made of wood wool, cement and water with high temperature and pressure. The natural components together provide decorative effect and very good sound absorption.