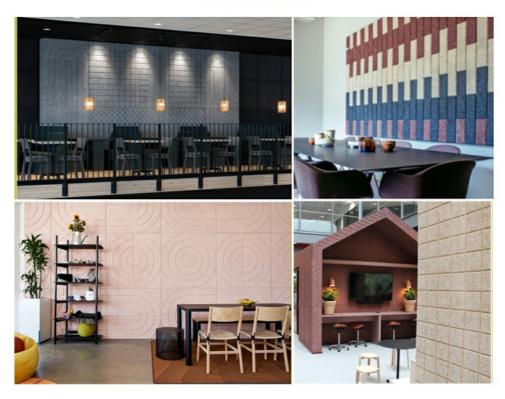

#### COLOUR PLAN

Natural Raw Colour or Manufacturer Colour Chart

Unlimited Creativity! Colored Diacrete wood wool cement panel series provides architects and interior designers a unique, vivid imagination in space creative work. Not only effectively solved the ignored acoustic issues, also expressed a fashionable and impressive look!

Wood wool acoustic panel has good plasticity and the surface can be painted into different colors. It can also be customized and cut into a variety of shapes (such as triangles, pentagons, hexagons, etc.). It can even be cut into any shape and chamfer on sitewhich is fully achieve the