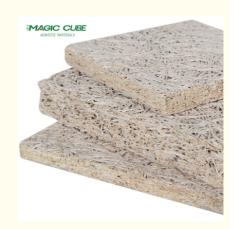

Consolidation, Others

· Application: Office Building . Design Style: Industrial Thickness: 15/20/25/35mm

Fireproof: В1

• Product Name: Soundproofing Sound Insulation Board Wood

Wool

2440mm\*1220mm · Size: Install: Nail, Wood Keel • Feature: Eco-friendly

Original, Red, yellow, Blue, customized Color:

Natural Wood Wool+cement Material:

# CAN BE CUTTED INTO DIFFERENT SIZE AND SHAPE

surface with fine wood wool texture and hemlock wood tone presents the trends of eco-chic style

■ 1.0mm fiber width

**Basic Material** 

Density

**Fiber Width** 