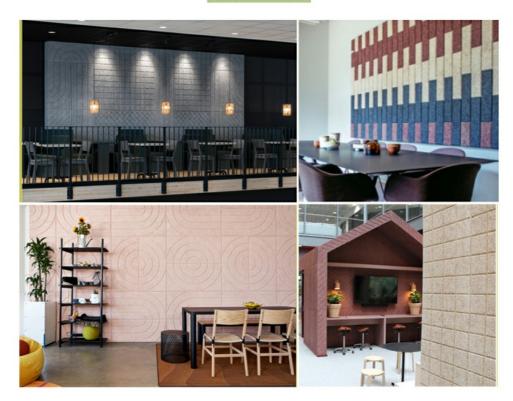

## More Images

### Customizable Colors for Design Flexibility

Available in a wide range of customizable colors, these boards can seamlessly integrate into any office decor. Whether you prefer a minimalist look or a bold design statement, the boards can be tailored to match your brand identity and interior style.

### Natural Raw Colour or Manufacturer Colour Chart

Unlimited Creativity! Colored Diacrete wood wool cement panel series provides architects and interior designers a unique, vivid imagination in space creative work. Not only effectively solved the ignored acoustic issues, also expressed a fashionable and impressive look!

Wood wool acoustic panel has good plasticity and the surface can be painted into different colors. It can also be customized and cut into a variety of shapes (such as triangles, pentagons, hexagons, etc.). It can even be cut into any shape and chamfer on sitewhich is fully achieve the