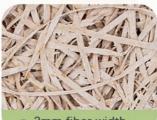

# CAN BE CUTTED INTO DIFFERENT SIZE AND SHAPE

surface with fine wood wool texture and hemlock wood tone presents the trends of eco-chic style

■ 1.0mm fiber width

**Basic Material** 

Density

**Fiber Width** 

**Standard Size** 600\*2400mm/1220\*2440mm

**Thickness** 15/20/25/30/35mm

wood wool,cement

450-630kg/m3

1.0/1.5/2.0/3.0mm

Color

Flame Retardant

Thermal conducticity