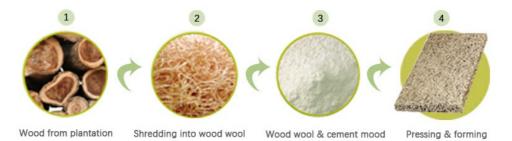

# Our Product Introduction

# **PRODUCT FEATURES**

wood wool acoustic panel is environment-friendly, recyclable material made of wood wool, cement and water with high temperature and pressure. The natural components together provide decorative effect and very good sound absorption.

# PROCESSING TECHNOLOGY

wood wool cement panels are a series of green building materials that provide in acoustic solutions, thermal insulation and wide applications for constructions.

60%

long wood wool fiber