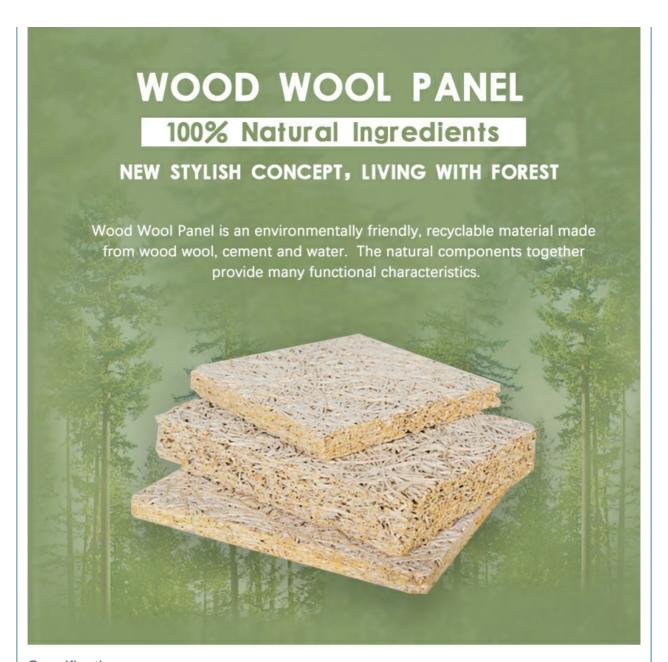

# **Product Description**

In modern office environments, creating a productive and comfortable workspace is essential. Noise pollution and poor acoustics can significantly impact employee focus and well-being. The Wood Wool Board is a cutting-edge solution designed to address these challenges. Combining superior acoustic performance with customizable aesthetics, these boards are perfect for enhancing the functionality and visual appeal of office spaces.

### Eco-Friendly and Sustainable

Made from natural wood wool and cement, these boards are an environmentally friendly choice. They are free from harmful chemicals and contribute to a healthier indoor environment, aligning with green building standards.

# **PRODUCT FEATURES**

wood wool acoustic panel is environment-friendly, recyclable material made of wood wool, cement and water with high temperature and pressure. The natural components together provide decorative effect and very good sound absorption.