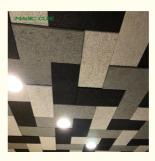

## More Images

# CAN BE CUTTED INTO DIFFERENT SIZE AND SHAPE

surface with fine wood wool texture and hemlock wood tone presents the trends of eco-chic style

■ 1.0mm fiber width

**Basic Material** 

Density

**Fiber Width** 