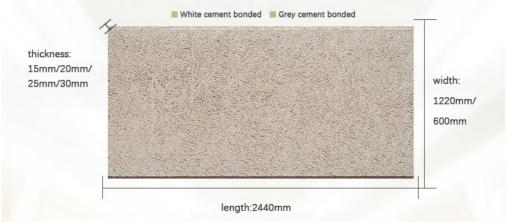

**Standard Size** 600\*2400mm/1220\*2440mm

**Thickness** 15/20/25/30/35mm

wood wool,cement

450-630kg/m3

1.0/1.5/2.0/3.0mm

Color

Flame Retardant

Thermal conducticity

White/Nature grey/Color painted

B1

0.108kcal/mxrx°C