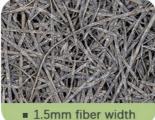

# CAN BE CUTTED INTO DIFFERENT SIZE AND SHAPE

surface with fine wood wool texture and hemlock wood tone presents the trends of eco-chic style

■ 1.0mm fiber width

**Basic Material** 

Density

**Fiber Width** 

**Standard Size** 600\*2400mm/1220\*2440mm

**Thickness** 15/20/25/30/35mm

wood wool,cement

450-630kg/m3

1.0/1.5/2.0/3.0mm

Color

Flame Retardant

Thermal conducticity