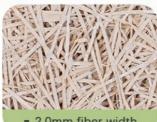

# CAN BE CUTTED INTO DIFFERENT SIZE AND SHAPE

surface with fine wood wool texture and hemlock wood tone presents the trends of eco-chic style

■ 1.0mm fiber width

**Basic Material** 

Density

**Fiber Width** 

**Standard Size** 600\*2400mm/1220\*2440mm

**Thickness** 15/20/25/30/35mm

wood wool,cement

450-630kg/m3

1.0/1.5/2.0/3.0mm

Color

Flame Retardant

Thermal conducticity