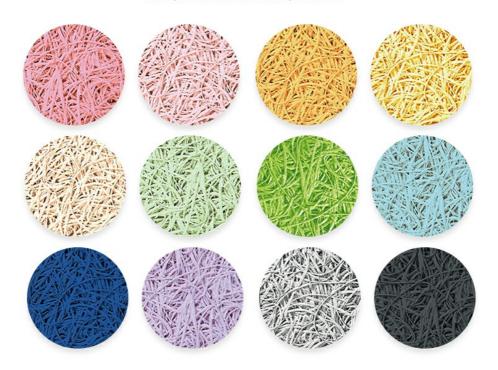

# **COLOUR PLAN**

### Natural Raw Colour or Manufacturer Colour Chart

Unlimited Creativity! Colored Diacrete wood wool cement panel series provides architects and interior designers a unique, vivid imagination in space creative work. Not only effectively solved the ignored acoustic issues, also expressed a fashionable and impressive look!