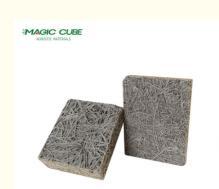

Consolidation, Others

· Application: Office Building . Design Style: Industrial Thickness: 15/20/25/35mm

Fireproof: В1

• Product Name: Soundproofing Sound Insulation Board Wood

Wool

2440mm\*1220mm · Size: Install: Nail, Wood Keel • Feature: Eco-friendly

Original, Red, yellow, Blue, customized Color:

Natural Wood Wool+cement Material:

# CAN BE CUTTED INTO DIFFERENT SIZE AND SHAPE

surface with fine wood wool texture and hemlock wood tone presents the trends of eco-chic style

■ 1.0mm fiber width

**Basic Material** 

Density

**Fiber Width** 