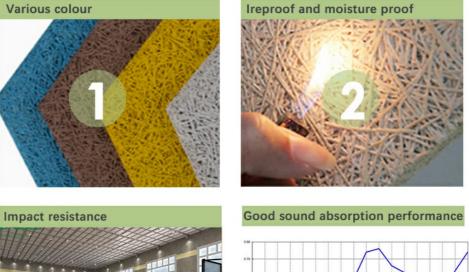

# **PRODUCT FEATURES**

wood wool acoustic panel is environment-friendly, recyclable material made of wood wool, cement and water with high temperature and pressure. The natural components together provide decorative effect and very good sound absorption.

Wood wool acoustic panel has good plasticity and the surface can be painted into different colors. It can also be customized and cut into a variety of shapes (such as triangles, pentagons, hexagons, etc.). It can even be cut into any shape and chamfer on sitewhich is fully achieve the