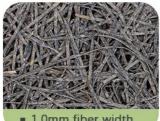

# CAN BE CUTTED INTO DIFFERENT SIZE AND SHAPE

surface with fine wood wool texture and hemlock wood tone presents the trends of eco-chic style

■ 1.0mm fiber width

**Basic Material** 

Density

**Fiber Width** 

**Standard Size** 600\*2400mm/1220\*2440mm

**Thickness** 15/20/25/30/35mm

wood wool,cement

450-630kg/m3

1.0/1.5/2.0/3.0mm

Color

Flame Retardant

Thermal conducticity