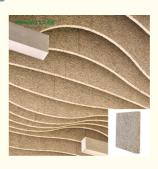

# CAN BE CUTTED INTO DIFFERENT SIZE AND SHAPE

surface with fine wood wool texture and hemlock wood tone presents the trends of eco-chic style

**Basic Material** 

**Thickness** 15/20/25/30/35mm Density 450-630kg/m3

wood wool,cement

**Fiber Width** 1.0/1.5/2.0/3.0mm **Standard Size** 

Color

Flame Retardant

Thermal conducticity 600\*2400mm/1220\*2440mm

White/Nature grey/Color painted

B1

0.108kcal/mxrx°C