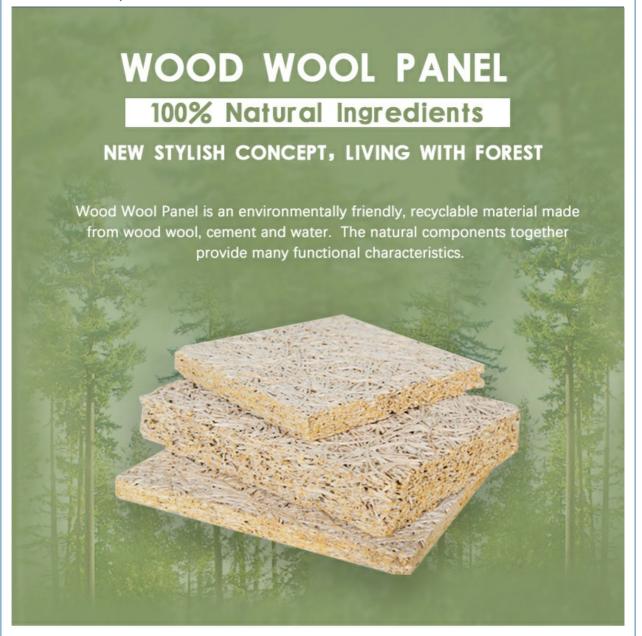

## **PRODUCT FEATURES**

wood wool acoustic panel is environment-friendly, recyclable material made of wood wool, cement and water with high temperature and pressure. The natural components together provide decorative effect and very good sound absorption.

Wood wool acoustic panel has good plasticity and the surface can be painted into different colors. It can also be customized and cut into a variety of shapes (such as triangles, pentagons, hexagons, etc.). It can even be cut into any shape and chamfer on sitewhich is fully achieve the designer's creativity and ideas.