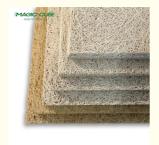

Wood wool acoustic panel has good plasticity and the surface can be painted into different colors. It can also be customized and cut into a variety of shapes (such as triangles, pentagons, hexagons, etc.). It can even be cut into any shape and chamfer on sitewhich is fully achieve the designer's creativity and ideas.