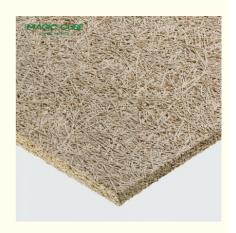

# CAN BE CUTTED INTO DIFFERENT SIZE AND SHAPE

surface with fine wood wool texture and hemlock wood tone presents the trends of eco-chic style

**Basic Material** 

**Thickness** 15/20/25/30/35mm Density 450-630kg/m3

wood wool,cement

**Fiber Width** 1.0/1.5/2.0/3.0mm **Standard Size** 

Color

Flame Retardant

Thermal conducticity 600\*2400mm/1220\*2440mm

White/Nature grey/Color painted

B1

0.108kcal/mxrx°C