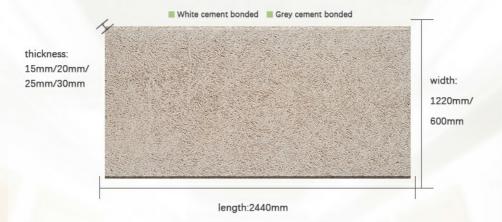

### **Product Specification**

· Warranty: 5 Years

 After-sale Service: Online Technical Support, Other

Project Solution Capability: Graphic Design, 3D Model Design, Total

Solution For Projects, Cross Categories

Consolidation, Others

· Application: Office Building . Design Style: Industrial Thickness: 15/20/25/35mm

Fireproof: В1

• Product Name: Soundproofing Sound Insulation Board Wood

Wool

2440mm\*1220mm Size: Nail, Wood Keel Install: Feature: Eco-friendly

# CAN BE CUTTED INTO DIFFERENT SIZE AND SHAPE

surface with fine wood wool texture and hemlock wood tone presents the trends of eco-chic style

**Basic Material** 

**Thickness** 15/20/25/30/35mm Density 450-630kg/m3

wood wool,cement

**Fiber Width** 1.0/1.5/2.0/3.0mm **Standard Size** 

Color

Flame Retardant

Thermal conducticity 600\*2400mm/1220\*2440mm

White/Nature grey/Color painted

B1

0.108kcal/mxrx°C