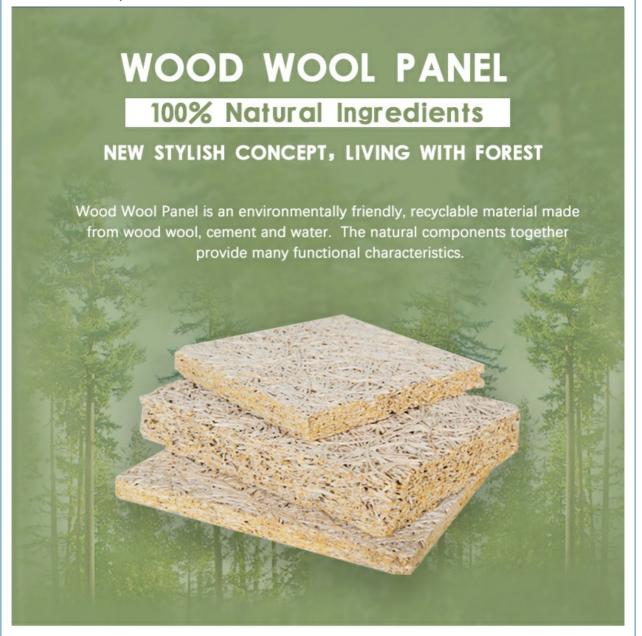

### **PRODUCT FEATURES**

wood wool acoustic panel is environment-friendly, recyclable material made of wood wool, cement and water with high temperature and pressure. The natural components together provide decorative effect and very good sound absorption.