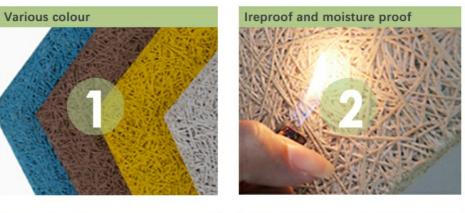

### **PRODUCT FEATURES**

wood wool acoustic panel is environment-friendly, recyclable material made of wood wool, cement and water with high temperature and pressure. The natural components together provide decorative effect and very good sound absorption.

Wood wool acoustic panel has good plasticity and the surface can be painted into different colors. It can also be customized and cut into a variety of shapes (such as triangles, pentagons, hexagons, etc.). It can even be cut into any shape and chamfer on sitewhich is fully achieve the designer's creativity and ideas.