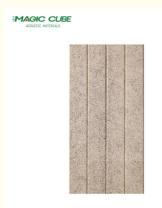

## 2440mm\*1220mm Fire Retardant Wood Wool Acoustic Panel for Industrial **Design Style**

# CAN BE CUTTED INTO DIFFERENT SIZE AND SHAPE

surface with fine wood wool texture and hemlock wood tone presents the trends of eco-chic style

**Basic Material** 

**Thickness** 15/20/25/30/35mm Density 450-630kg/m3