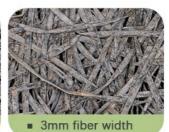

# CAN BE CUTTED INTO DIFFERENT SIZE AND SHAPE

surface with fine wood wool texture and hemlock wood tone presents the trends of eco-chic style

**Basic Material** 

**Thickness** 15/20/25/30/35mm Density 450-630kg/m3

wood wool,cement

**Fiber Width** 1.0/1.5/2.0/3.0mm **Standard Size** 

Color

Flame Retardant

Thermal conducticity 600\*2400mm/1220\*2440mm

White/Nature grey/Color painted

B1

0.108kcal/mxrx°C