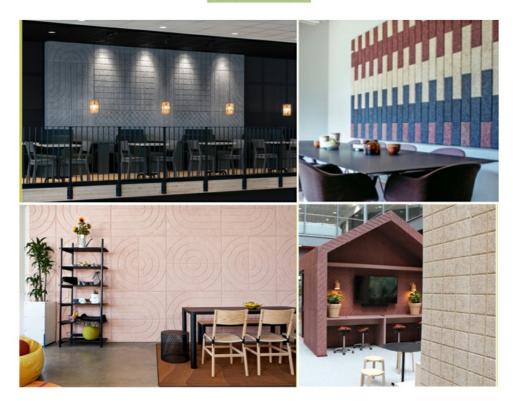

### **PRODUCT FEATURES**

wood wool acoustic panel is environment-friendly, recyclable material made of wood wool, cement and water with high temperature and pressure. The natural components together provide decorative effect and very good sound absorption.

Wood wool acoustic panel has good plasticity and the surface can be painted into different colors. It can also be customized and cut into a variety of shapes (such as triangles, pentagons, hexagons, etc.). It can even be cut into any shape and chamfer on sitewhich is fully achieve the designer's creativity and ideas.