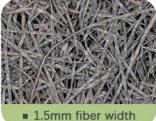

# CAN BE CUTTED INTO DIFFERENT SIZE AND SHAPE

surface with fine wood wool texture and hemlock wood tone presents the trends of eco-chic style

**Basic Material** 

**Thickness** 15/20/25/30/35mm Density 450-630kg/m3

wood wool,cement

**Fiber Width** 1.0/1.5/2.0/3.0mm **Standard Size** 

Color

Flame Retardant

Thermal conducticity 600\*2400mm/1220\*2440mm

White/Nature grey/Color painted

B1

0.108kcal/mxrx°C