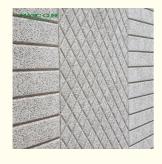

### **PRODUCT FEATURES**

wood wool acoustic panel is environment-friendly, recyclable material made of wood wool, cement and water with high temperature and pressure. The natural components together provide decorative effect and very good sound absorption.

Wood wool acoustic panel has good plasticity and the surface can be painted into different colors. It can also be customized and cut into a variety of shapes (such as triangles, pentagons, hexagons, etc.). It can even be cut into any shape and chamfer on sitewhich is fully achieve the designer's creativity and ideas.