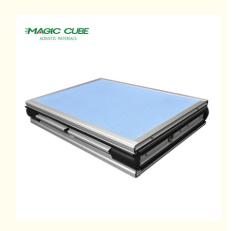

### MAGIC CUBE Guangzhou Mg Acoustic Materials Co., Ltd acousticpanelwalls.com

## **Customizable Movable Partition Wall 1200mm Width For Multi Function**

#### **Basic Information**

. Place of Origin: Guangdong, China Brand Name: MQ Acoustics

Model Number: polyester fiber acoustic panel

 Minimum Order Quantity: 100 square meters

• Price: \$69.99/square meters 100-199 square

. Supply Ability: 5000 Square Meter/Square Meters per

Month



#### **Product Specification**

· Warranty: 1 Year

· After-sale Service: Online Technical Support, Return And

Replacement, Other

• Project Solution Capability: Total Solution For Projects, Others

· Application: Office Building

• Design Style: Modern

Movable Partition Wall Product Name:

Trademark: MQ Acoustics

• Type: 65 Tpye, 80 Type, 100 Type, Ultra High 100

· Finish: Melamine MDF Panel, Fireproof PVC Board

28-32kgsm · Density: 700-1200mm Width: Height: 2000-5200mm 80-110mm Thickness: Della della



#### More Images









#### **Products Description**

Movable partition is a movable wall with general wall functions that can divide large space into small space or connect small space into large space at any time according to needs. It can play a role of multiple functions in