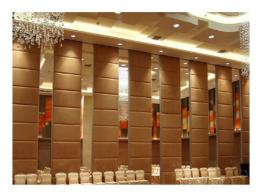

#### More Images

#### **Products Description**

Movable partition is a movable wall with general wall functions that can divide large space into small space or connect small space into large space at any time according to needs. It can play a role of multiple functions in one hall or one room. The acoustic movable walls brings great convenience to people's work. For example, you can fold it on one side when you need it, so that the two spaces are temporarily joined to make them appear larger, which is convenient for temporary departmental meetings.