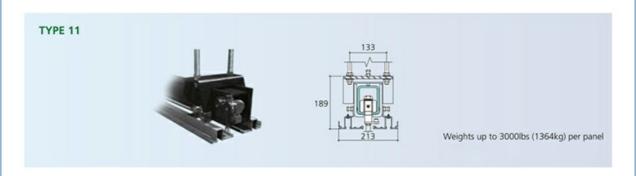

### Steel Track Systems

#### **Omni-Directional, Paired and Electrical Panels**

steel track is used when the partition height or weight limit exceeds that recommended for the aluminum system.