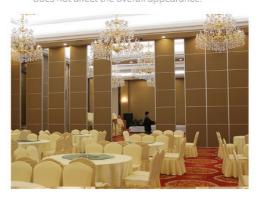

High-efficiency fire protection
It is made of high-efficiency fire-retardant materials with good fire-proof performance.

Convenient storage
when collecting the partition, it can be hidden in the special storage cabinet, which does not affect the overall appearance.