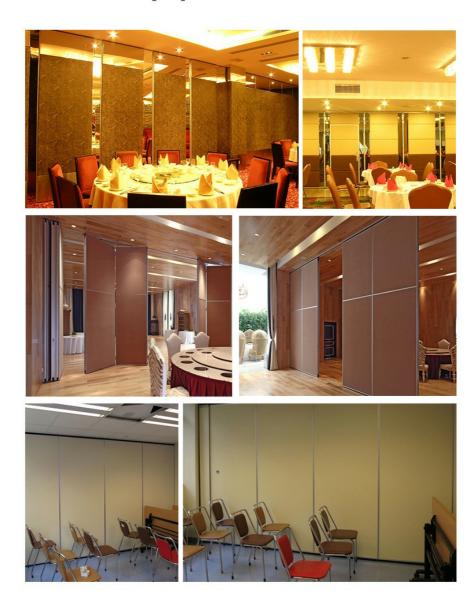

#### **Details Images**

#### **Products Description**

Movable partition is a movable wall with general wall functions that can divide large space into small space or connect small space into large space at any time according to needs. It can play a role of multiple functions in one hall or one room. The acoustic movable walls brings great convenience to people's work. For example, you can fold it on one side when you need it, so that the two spaces are temporarily joined to make them appear larger, which is convenient for temporary departmental meetings.