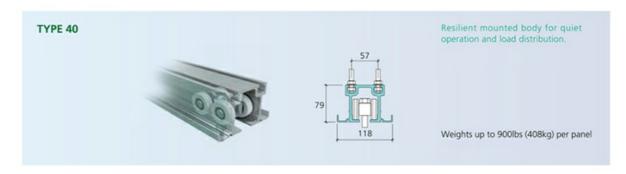

#### **Paired Panels**

One 4-wheeled carrier is provided per panel. Each wheel is made of molded polymer tires on hardened steel ball bearings.

### Steel Track Systems

#### **Omni-Directional, Paired and Electrical Panels**

steel track is used when the partition height or weight limit exceeds that recommended for the aluminum system.