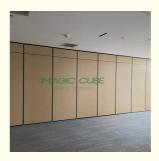

#### More Images

#### **Products Description**

Movable partition is a movable wall with general wall functions that can divide large space into small space or connect small space into large space at any time according to needs. It can play a role of multiple functions in one hall or one room. The acoustic movable walls brings great convenience to people's work. For example, you can fold it on one side when you need it, so that the two spaces are temporarily joined to make them appear larger, which is convenient for temporary departmental meetings.