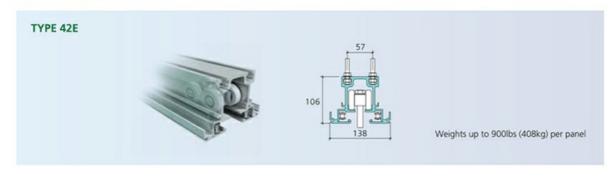

### Steel Track Systems

#### **Omni-Directional, Paired and Electrical Panels**

steel track is used when the partition height or weight limit exceeds that recommended for the aluminum system.