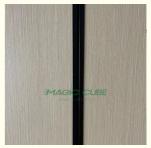

lace of Origin: Guangdong, China Brand Name: MQ Acoustics

Model Number: polyester fiber acoustic panel

 Minimum Order Quantity: 100 square meters

• Price: \$69.99/square meters 100-199 square

. Supply Ability: 5000 Square Meter/Square Meters per

Month



#### **Product Specification**

· Warranty: 1 Year

· After-sale Service: Online Technical Support, Return And

Replacement, Other

• Project Solution Capability: Total Solution For Projects, Others

· Application: Office Building

• Design Style: Modern

Movable Partition Wall Product Name:

Trademark: MQ Acoustics

• Type: 65 Tpye, 80 Type, 100 Type, Ultra High 100

· Finish: Melamine MDF Panel, Fireproof PVC Board

28-32kgsm · Density: 700-1200mm Width: Height: 2000-5200mm 80-110mm Thickness: Della della



#### More Images









#### **Products Description**

Movable partition is a movable wall with general wall functions that can divide large space into small space or connect small space into large space at any time according to needs. It can play a role of multiple functions in one hall or one room. The acoustic movable walls brings great convenience to people's work. For example, you can fold it on one side when you need it, so that the two spaces are temporarily joined to make them appear larger, which is convenient for temporary departmental meetings.

Type 65 type, 80 type, 100 type, ultra high 100 type

Finish melamine MDF panel, fireproof PVC board, fabric wrapped MDF panel, fabric wrapped

fiberglass panel

Density 28-32kg/m<sup>2</sup> STC 40db-50db

Dimension width 700-1200, height 2000-5200, thicknes