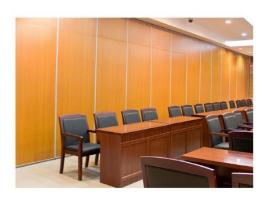

mm, rail load 450kg

#### **Details Images**

## Specifications

1 Type:65 type, 80 type, 100 type, ultra high 100 type.

Finish:melamine MDF panel, fireproof PVC board, fabric(leather) wrapped MDF panel, fabric(leather) wrapped fiberglass panel

3 Density: 28~32kg/m<sup>2</sup> 4 STC:40db-50db

5 Dimensions:width 700~1200mm, height 2000~ 5200mm, thickness 80~110mm, rail load 450kg

6 Structure:25mm PAR fiberglass panel(24kg/m2),9mm base panel, 6063-T6 aluminum sectional material, durable NBR modified rubber for sealing

## **Product Features**

No ground rail suspension there is no trackon the floor, only need to install the track on the ceiling.



2 Sound insulation and environmental protection good sound insulation performance, the maximum sound insulation coefficient can reach 53dB.



High-efficiency fire protection
It is made of high-efficiency fire-retardant materials with good fire-proof performance.



Convenient storage
when collecting the partition, it can be hidden in the special storage cabinet, which does not affect the overall appearance.



# **Application**



#### **Paired Panels**

One 4-wheeled carrier is provided per panel. Each wheel is made of molded polymer tires on hardened steel ball bearings.



#### **Electrical Panels**



### Steel Track Systems

#### **Omni-Directional, Paired and Electrical Panels**

steel track is used when the partition height or weight limit exceeds that recommended for the aluminum system.





## **ABOUT US**

Magic Cube (MQ) Acoustics is a professional acoustic solution provider, integrating acoustic material manufactu