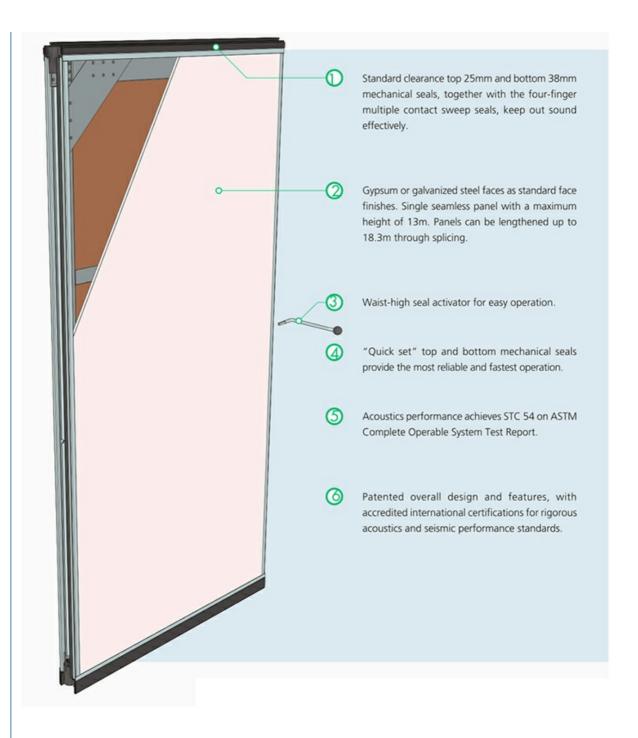

Type 65 type, 80 type, 100 type, ultra high 100 type

Finish melamine MDF panel, fireproof PVC board, fabric wrapped MDF panel, fabric wrapped

fiberglass panel

Density 28-32kg/m<sup>2</sup> STC 40db-50db

Dimension width 700-1200, height 2000-5200, thickness 80-110mm, rail load 450kg

## Specifications

1 Type:65 type, 80 type, 100 type, ultra high 100 type.

Finish:melamine MDF panel, fireproof PVC board, fabric(leather) wrapped MDF panel, fabric(leather) wrapped fiberglass panel

3 Density: 28~32kg/m<sup>2</sup> 4 STC:40db-50db

5 Dimensions:width 700~1200mm, height 2000~ 5200mm, thickness 80~110mm, rail load 450kg

6 Structure:25mm PAR fiberglass panel(24kg/m2),9mm base panel, 6063-T6 aluminum sectional material, durable NBR modified rubber for sealing

## **Product Features**

No ground rail suspension there is no trackon the floor, only need to install the track on the ceiling.

2 Sound insulation and environmental protection good sound insulation performance, the maximum sound insulation coefficient can reach 53dB.

High-efficiency fire protection
It is made of high-efficiency fire-retardant materials with good fire-proof performance.

Convenient storage
when collecting the partition, it can be hidden in the special storage cabinet, which does not affect the overall appearance.