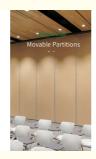

# **Application**

#### **Products Description**

Movable partition is a movable wall with general wall functions that can divide large space into small space or connect small space into large space at any time according to needs. It can play a role of multiple functions in one hall or one room. The acoustic movable walls brings great convenience to people's work. For example, you can fold it on one side when you need it, so that the two spaces are temporarily joined to make them appear larger, which is convenient for temporary departmental meetings.