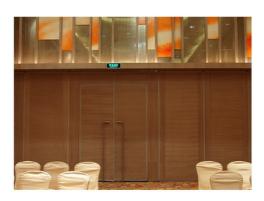

#### **Products Description**

Movable partition is a movable wall with general wall functions that can divide large space into small space or connect small space into large space at any time according to needs. It can play a role of multiple functions in one hall or one room. The acoustic movable walls brings great convenience to people's work. For example, you can fold it on one side when you need it, so that the two spaces are temporarily joined to make them appear larger, which is convenient for temporary departmental meetings.

High-efficiency fire protection
It is made of high-efficiency fire-retardant materials with good fire-proof performance.

Convenient storage
when collecting the partition, it can be hidden in the special storage cabinet, which does not affect the overall appearance.