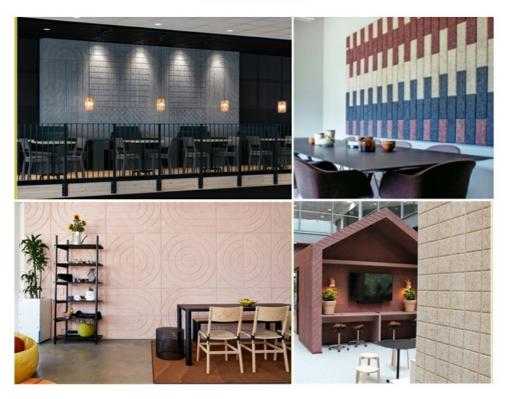

### COLOUR PLAN

Natural Raw Colour or Manufacturer Colour Chart

Unlimited Creativity! Colored Diacrete wood wool cement panel series provides architects and interior designers a unique, vivid imagination in space creative work. Not only effectively solved the ignored acoustic issues, also expressed a fashionable and impressive look!

Wood wool acoustic panel has good plasticity and the surface can be painted into different colors. It can also be customized and cut into a variety of shapes (such as triangles, pentagons, hexagons, etc.). It can even be cut into any shape and chamfer on sitewhich is fully achieve the designer's creativity and ideas.