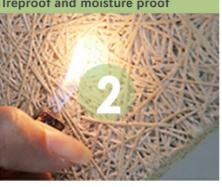

wood wool acoustic panel is environment-friendly, recyclable material made of wood wool, cement and water with high temperature and pressure. The natural components together provide decorative effect and very good sound absorption.