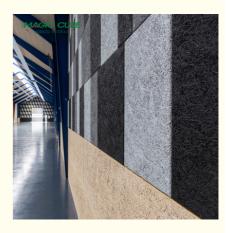

## NEW STYLISH CONCEPT, LIVING WITH FOREST

Wood Wool Panel is an environmentally friendly, recyclable material made from wood wool, cement and water. The natural components together provide many functional characteristics.

wood wool acoustic panel is environment-friendly, recyclable material made of wood wool, cement and water with high temperature and pressure. The natural components together provide decorative effect and very good sound absorption.