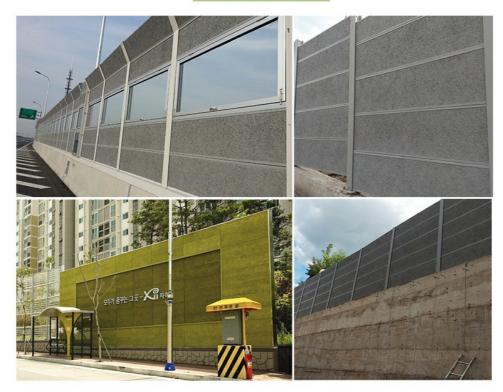

cts and interior designers a unique, vivid imagination in space creative work. Not only effectively solved the ignored acoustic issues, also expressed a fashionable and impressive look!













wood wool acoustic panel is environment-friendly, recyclable material made of wood wool, cement and water with high temperature and pressure. The natural components together provide decorative effect and very good sound absorption.

Wood wool acoustic panel has good plasticity and the surface can be painted into different colors. It can also be customized and cut into a variety of shapes (such as triangles, pentagons, hexagons, etc.). It can even be cut into any shape and chamfer on sitewhich is fully achieve the designer's creativity and ideas.



Acoustics Wall



**Outdoor Sound Barrier** 





### **Company Profile**

### ABOUT THE COMPANY

Magic Cube(MQ)Acoustics is a professional acous tic solution provider, integrating acoustic material manu facturing, architectural acoustical environment construction and industrial noise control. We are committed to the combination of Acoustics&Aesthetic, to offering our clients the best acoustic solution with high quality acoustic material.



### The exhibition hall



In order to meet the higher needs of customers, we has introduced advanced production equip mentwhich has fully guaranteed product quality and tech-nology.After5 years of rapid develop ment,we has an annual output of more than 500, 000 square meters of various acoustic materials.

# <section-header>

### TEAM ACTIVITY



### **EXHIBITION**



### FAQ

1. Can I have a sam