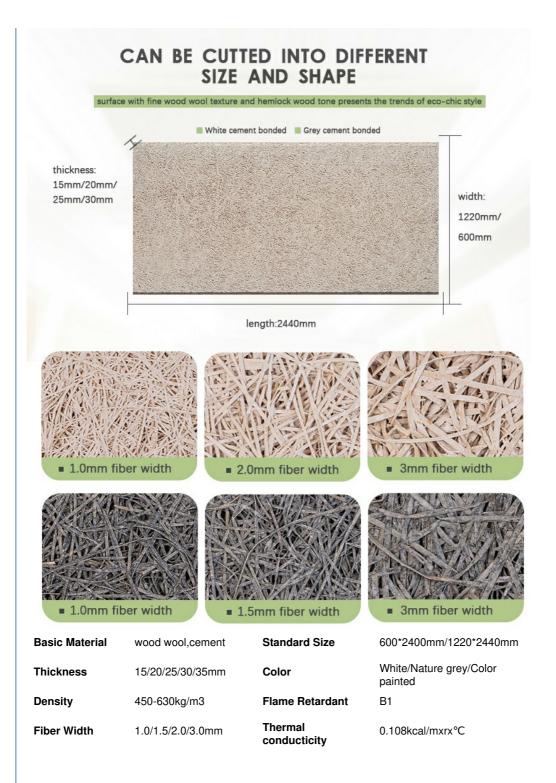

### **Product Specification**

| • Warranty:                       | 5 Years                                                                                                    |
|-----------------------------------|------------------------------------------------------------------------------------------------------------|
| After-sale Service:               | Online Technical Support, Other                                                                            |
| Project Solution Capability:      | Graphic Design, 3D Model Design, Total<br>Solution For Projects, Cross Categories<br>Consolidation, Others |
| <ul> <li>Application:</li> </ul>  | Office Building                                                                                            |
| <ul> <li>Design Style:</li> </ul> | Industrial                                                                                                 |
| Thickness:                        | 15/20/25/35mm                                                                                              |
| <ul> <li>Fireproof:</li> </ul>    | B1                                                                                                         |
| Product Name:                     | Soundproofing Sound Insulation Board Wood Wool                                                             |
| • Size:                           | 2440mm*1220mm                                                                                              |
| Install:                          | Nail, Wood Keel                                                                                            |
| • Feature:                        | Eco-friendly                                                                                               |
| Color:                            | Original, Red, yellow, Blue, customized                                                                    |
| <ul> <li>Material:</li> </ul>     | Natural Wood Wool+cement                                                                                   |

### Specification