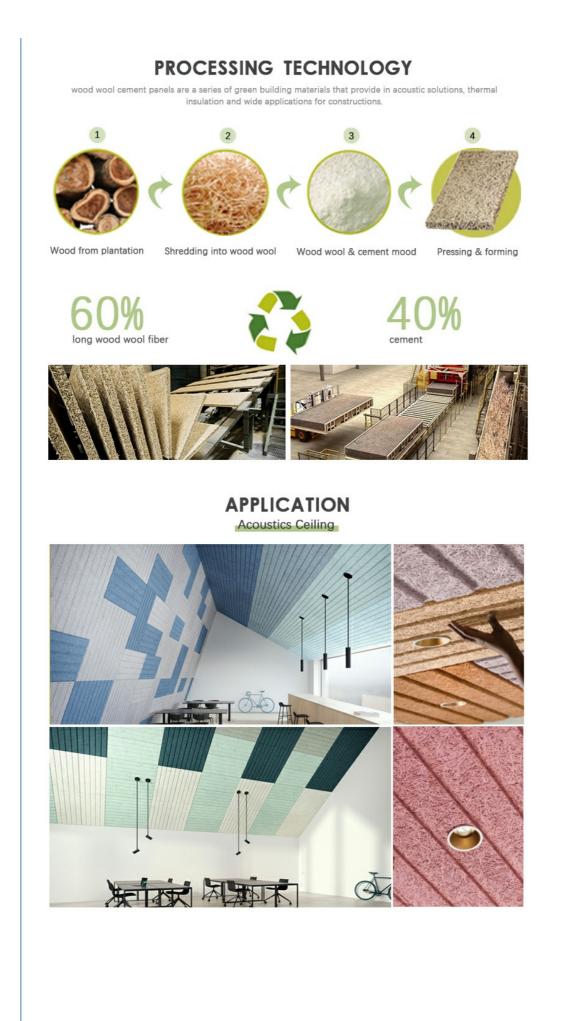

# WOOD WOOL PANEL 100% Natural Ingredients

## NEW STYLISH CONCEPT, LIVING WITH FOREST

Wood Wool Panel is an environmentally friendly, recyclable material made from wood wool, cement and water. The natural components together provide many functional characteristics.

### COLOUR PLAN

Natural Raw Colour or Manufacturer Colour Chart

Unlimited Creativity! Colored Diacrete wood wool cement panel series provides architects and interior designers a unique, vivid imagination in space creative work. Not only effectively solved the ignored acoustic issues, also expressed a fashionable and impressive look!

wood wool acoustic panel is environment-friendly, recyclable material made of wood wool, cement and water with high temperature and pressure. The natural components together provide decorative effect and very good sound absorption.

Wood wool acoustic panel has good plasticity and the surface can be painted into different colors. It can also be customized and cut into a variety of shapes (such as triangles, pentagons, hexagons, etc.). It can even be cut into any shape and chamfer on sitewhich is fully achieve the designer's creativity and ideas.

Acoustics Wall

**Outdoor Sound Barrier** 