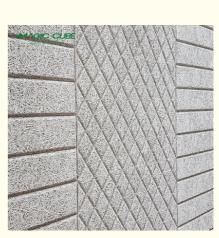

Wood wool acoustic panel has good plasticity and the surface can be painted into different colors. It can also be customized and cut into a variety of shapes (such as triangles, pentagons, hexagons, etc.). It can even be cut into any shape and chamfer on sitewhich is fully achieve the designer's creativity and ideas.