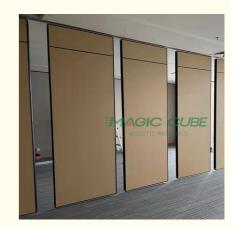

# Width 700mm Commercial Acoustic Sliding Partition Walls For Hotel Soundproofing

#### **Products Description**

Movable partition is a movable wall with general wall functions that can divide large space into small space or connect small space into large space at any time according to needs. It can play a role of multiple functions in one hall or one room.

The acoustic movable walls brings great convenience to people's work. For example, you can fold it on one side when you need it, so that the two spaces are temporarily joined to make them appear larger, which is convenient for temporary departmental meetings.