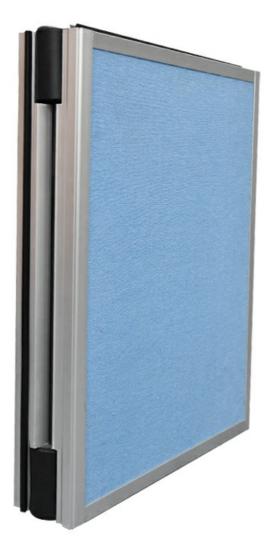

• Dimensions: W700-1200mm, H2000-5200mm, Thickness

80-110mm

• Transport Package: Movable Wall Carton Paper Packaging.

Trademark: MQ AcousticsHS Code: 76101000



#### More Images









# **Application**



#### **Products Description**

Movable partition is a movable wall with general wall functions that can divide large space into small space or connect small space into large space at any time according to needs. It can play a role of multiple functions in one hall or one room.

The acoustic movable walls brings great convenience to people's work. For example, you can fold it on one side when you need it, so that the two spaces are temporarily joined to make them appear larger, which is convenient for temporary departmental meetings.

#### **Details Images**



ACOUSTIC MATERIALS









### **PRODUCT FEATURES**

#### Steel Frame

The frame is made of 2mm welded heavy-duty galvanized steel. It provides the frame with high rigidity & durability.

Free 5-year warranty on welded steel frame



### New Sweep Seals

Four-finger sweep seals are installed at panel's top and bottom, which increase the contact point by 50%, when comparing to the past product series. It provides optimum seal contact to keep out sound effectively.



#### Improved Trim System

Trimmed and trimless designs provide options for reinforced and replaceable face panels, catering different design proposals.



Reinforced face panel

Replaceable face panel

#### Newly Invented Bullnose

The single design bullnose replaces the traditional male and female-sided bullnose. Equipped with vertical compress