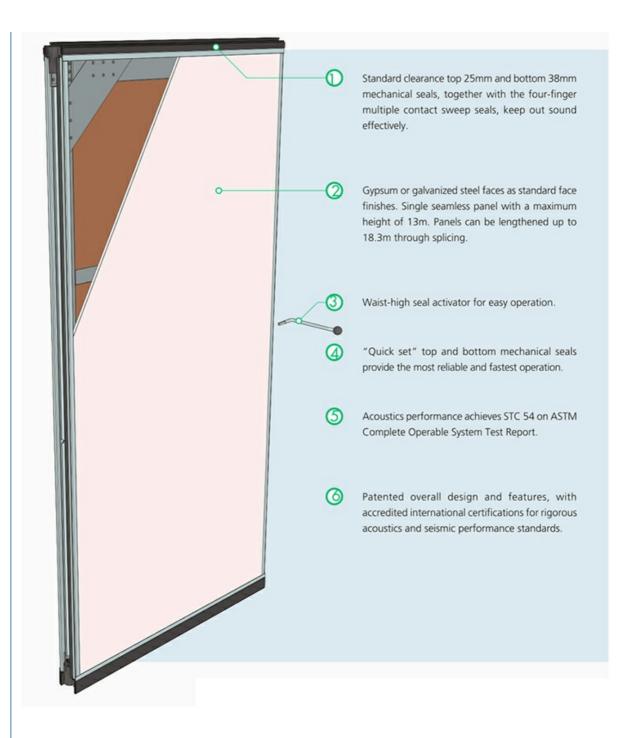

### **PRODUCT FEATURES**

#### Steel Frame

The frame is made of 2mm welded heavy-duty galvanized steel. It provides the frame with high rigidity & durability.

Free 5-year warranty on welded steel frame

### New Sweep Seals

Four-finger sweep seals are installed at panel's top and bottom, which increase the contact point by 50%, when comparing to the past product series. It provides optimum seal contact to keep out sound effectively.

#### Improved Trim System

Trimmed and trimless designs provide options for reinforced and replaceable face panels, catering different design proposals.

Reinforced face panel

Replaceable face panel

#### Newly Invented Bullnose

The single design bullnose replaces the traditional male and female-sided bullnose. Equipped with vertical compressive seals, it improves the depth of interlocking, and prevents sound leaks effectively.