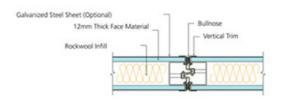

#### Typical Panel Joint (Without Vertical Trim)

#### Typical Panel Joint (With Vertical Trim)

#### Newly Invented Bullnose

The single design bullnose replaces the traditional male and female-sided bullnose. Equipped with vertical compressive seals, it improves the depth of interlocking, and prevents sound leaks effectively.