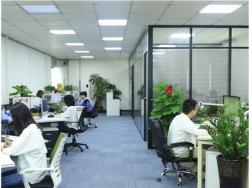

# **Application**

#### **Products Description**

Movable partition is a movable wall with general wall functions that can divide large space into small space or connect small space into large space at any time according to needs. It can play a role of multiple functions in one hall or one room.

The acoustic movable walls brings great convenience to people's work. For example, you can fold it on one side when you need it, so that the two spaces are temporarily joined to make them appear larger, which is convenient for temporary departmental meetings.