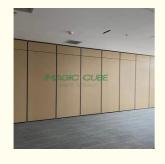

#### More Images

#### **Products Description**

Movable partition is a movable wall with general wall functions that can divide large space into small space or connect small space into large space at any time according to needs. It can play a role of multiple functions in one hall or one room.

The acoustic movable walls brings great convenience to people's work. For example, you can fold it on one side when you need it, so that the two spaces are temporarily joined to make them appear larger, which is convenient for temporary departmental meetings.