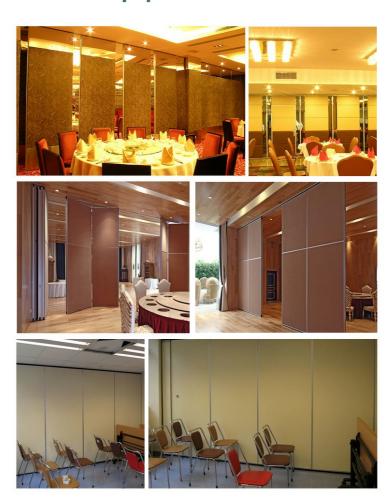

# **Application**

#### **Products Description**

Movable partition is a movable wall with general wall functions that can divide large space into small space or connect small space into large space at any time according to needs. It can play a role of multiple functions in one hall or one room.

The acoustic movable walls brings great convenience to people's work. For example, you can fold it on one side when you need it, so that the two spaces are temporarily joined to make them appear larger, which is convenient for temporary departmental meetings.