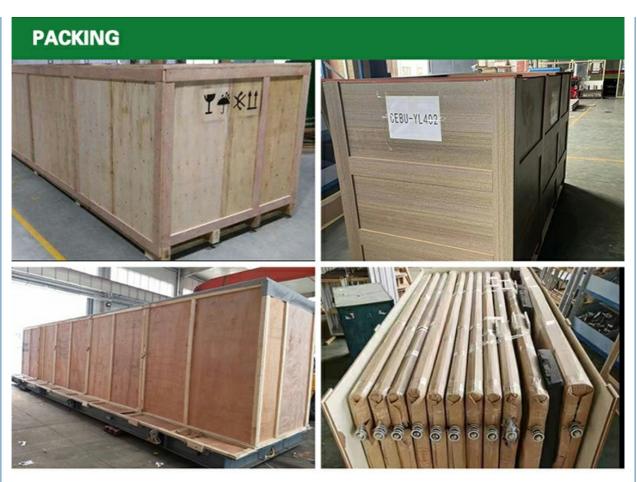

#### **Basic Information**

Place of Origin: Guangdong, China
Brand Name: MQ Acoustics
Model Number: Movable Partitions

• Minimum Order Quantity: 2 pieces

• Price: \$158.00/pieces >=2 pieces

Packaging Details: Movable Wall Carton Paper Packaging.

80-110mm

• Transport Package: Movable Wall Carton Paper Packaging.

Trademark: MQ AcousticsHS Code: 76101000