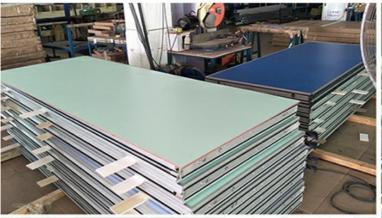

#### **Product Specification**

General Use: Commercial Furniture

• Type: Office Furniture, Melamine MDF Panel,

Fireproof PVC Board, Fabric(Le

Mail Packing:N

• Application: Home Office, Hotel, Office Building, Mall,

Workshop, Other, Hall, Gym, Office, Hotel

Banquet Hall, Etc.

Design Style: Modern

Model NO.: Movable Partitions

Surface: MDF Board, Fabric, Leather

• Density: 28~32kg/M2

• Dimensions: W700-1200mm, H2000-5200mm, Thickness

80-110mm

• Transport Package: Movable Wall Carton Paper Packaging.

Trademark: MQ AcousticsHS Code: 76101000