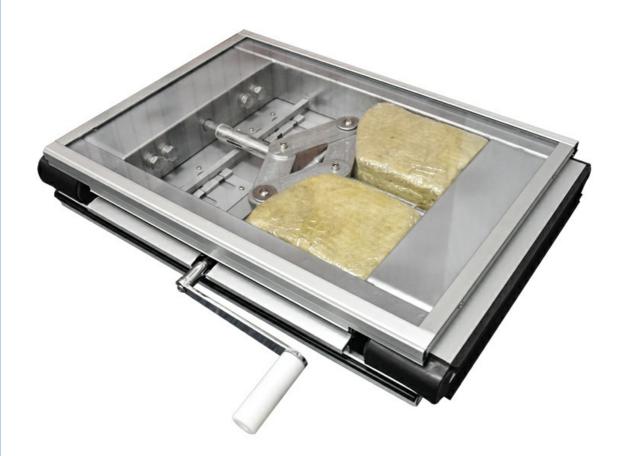

imensions: W700-1200mm, H2000-5200mm, Thickness

80-110mm

• Transport Package: Movable Wall Carton Paper Packaging.

Trademark: MQ AcousticsHS Code: 76101000



#### More Images









# **Application**



#### **Products Description**

Movable partition is a movable wall with general wall functions that can divide large space into small space or connect small space into large space at any time according to needs. It can play a role of multiple functions in one hall or one room.

The acoustic movable walls brings great convenience to people's work. For example, you can fold it on one side when you need it, so that the two spaces are temporarily joined to make them appear larger, which is convenient for temporary departmental meetings.

#### **Details Images**



ACOUSTIC MATERIALS









### **PRODUCT FEATURES**

#### Steel Frame

The frame is made of 2mm welded heavy-duty galvanized steel. It provides the frame with high rigidity & durability.

Free 5-year warranty on welded steel frame



### New Sweep Seals

Four-finger sweep seals are installed at panel's top and bottom, which increase the contact point by 50%, when comparing to the past product series. It provides optimum seal contact to keep out sound effectively.



#### Improved Trim System

Trimmed and trimless designs provide options for reinforced and replaceable face panels, catering different design proposals.



Reinforced face panel

Replaceable face panel

#### Newly Invented Bullnose

The single design bullnose replaces the traditional male and female-sided bullnose. Equipped with vertical compressive