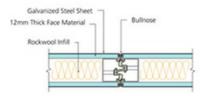

#### **Omni-Directional Panels**

Vertical Section

#### **Paired Panels**

Vertical Section

#### **Continuously Hinged Panels**

Vertical Section