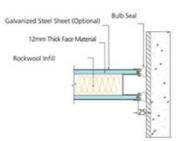

t by 50%, when comparing to the past product series. It provides optimum seal contact to keep out sound effectively.



#### Improved Trim System

Trimmed and trimless designs provide options for reinforced and replaceable face panels, catering different design proposals.



Reinforced face panel

Replaceable face panel

#### Newly Invented Bullnose

The single design bullnose replaces the traditional male and female-sided bullnose. Equipped with vertical compressive seals, it improves the depth of interlocking, and prevents sound leaks effectively.



### **PRODUCT SPECIFICATION**

#### **Omni-Directional Panels**

Vertical Section



#### **Paired Panels**

Vertical Section



#### **Continuously Hinged Panels**

Vertical Section



#### Lever Closure

#### losure



#### **Bulb Seal**



#### Wall Jamb



#### Typical Panel Joint (Without Vertical Trim)



#### Typical Panel Joint (With Vertical Trim)



## Aluminum Track Systems

#### **Omni-Directional Panels**

Dual wheel trolleys that negotiate  $90^{\circ}$  turns, through X, L, and T intersections. Two carriers are provided per panel. Each carrier has two horizontal counter-rotating wheels that roll (not slide) in the track. Each wheel has precision-ground bearings, encased with Delrin<sup>TM</sup> for quiet operation. Carriers easily negotiate square or angled corners without switches.











# About Us

Magic Cube (MQ) Acoustics is a professional acoustic solution provider, integrating acoustic material manufacturing, architectural acoustical environment construction and industrial noise control. We are commi