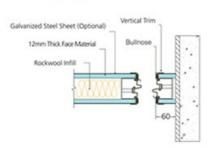

#### Newly Invented Bullnose

The single design bullnose replaces the traditional male and female-sided bullnose. Equipped with vertical compressive seals, it improves the depth of interlocking, and prevents sound leaks effectively.

#### Typical Panel Joint (With Vertical Trim)