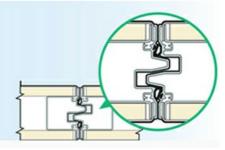

-duty galvanized steel. It provides the frame with high rigidity & durability.

Free 5-year warranty on welded steel frame



### New Sweep Seals

Four-finger sweep seals are installed at panel's top and bottom, which increase the contact point by 50%, when comparing to the past product series. It provides optimum seal contact to keep out sound effectively.



#### Improved Trim System

Trimmed and trimless designs provide options for reinforced and replaceable face panels, catering different design proposals.



Reinforced face panel

Replaceable face panel

#### Newly Invented Bullnose

The single design bullnose replaces the traditional male and female-sided bullnose. Equipped with vertical compressive seals, it improves the depth of interlocking, and prevents sound leaks effectively.



### **PRODUCT SPECIFICATION**

#### **Omni-Directional Panels**

Vertical Section



#### **Paired Panels**

Vertical Section



#### **Continuously Hinged Panels**

Vertical Section



#### Lever Closure

#### losure



#### **Bulb Seal**



#### Wall Jamb



#### Typical Panel Joint (Without Vertical Trim)



#### Typical Panel Joint (With Vertical Trim)



## Aluminum Track Systems

#### **Omni-Directional Panels**

Dual wheel trolleys that negotiate  $90^{\circ}$  turns, through X, L, and T intersections. Two carriers are provided per panel. Each carrier has two horizontal counter-rotating wheels that roll (not slide) in the track. Each wheel has precision-ground bearings, encased with Delrin<sup>TM</sup> for quiet operation. Carriers easily negotiate square or angled corners without