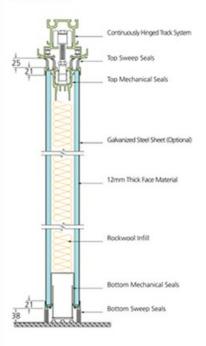

#### **Continuously Hinged Panels**

Vertical Section

### New Sweep Seals

Four-finger sweep seals are installed at panel's top and bottom, which increase the contact point by 50%, when comparing to the past product series. It provides optimum seal contact to keep out sound effectively.