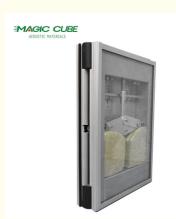

#### **Details Images**

ACOUSTIC MATERIALS

#### Steel Frame

The frame is made of 2mm welded heavy-duty galvanized steel. It provides the frame with high rigidity & durability.

Free 5-year warranty on welded steel frame

### New Sweep Seals

Four-finger sweep seals are installed at panel's top and bottom, which increase the contact point by 50%, when comparing to the past product series. It provides optimum seal contact to keep out sound effectively.

#### Newly Invented Bullnose

The single design bullnose replaces the traditional male and female-sided bullnose. Equipped with vertical compressive seals, it improves the depth of interlocking, and prevents sound leaks effectively.