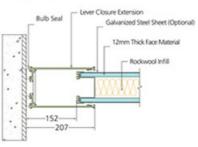

rease the contact point by 50%, when comparing to the past product series. It provides optimum seal contact to keep out sound effectively.



#### Improved Trim System

Trimmed and trimless designs provide options for reinforced and replaceable face panels, catering different design proposals.



Reinforced face panel

Replaceable face panel

#### Newly Invented Bullnose

The single design bullnose replaces the traditional male and female-sided bullnose. Equipped with vertical compressive seals, it improves the depth of interlocking, and prevents sound leaks effectively.



### **PRODUCT SPECIFICATION**

#### **Omni-Directional Panels**

Vertical Section



#### **Paired Panels**

Vertical Section



#### **Continuously Hinged Panels**

Vertical Section



#### Lever Closure

#### losure



#### **Bulb Seal**



#### Wall Jamb



#### Typical Panel Joint (Without Vertical Trim)



#### Typical Panel Joint (With Vertical Trim)



## Aluminum Track Systems

#### **Omni-Directional Panels**

Dual wheel trolleys that negotiate  $90^{\circ}$  turns, through X, L, and T intersections. Two carriers are provided per panel. Each carrier has two horizontal counter-rotating wheels that roll (not slide) in the track. Each wheel has precision-ground bearings, encased with Delrin<sup>TM</sup> for quiet operation. Carriers easily negotiate square or angled corners without switches.











# About Us

Magic Cube (MQ) Acoustics is a professional acoustic solution provider, integrating acoustic material manufacturing, architectural acoustical environment construction and industrial noise