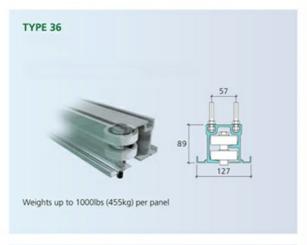

## Aluminum Track Systems

#### **Omni-Directional Panels**

Dual wheel trolleys that negotiate  $90^{\circ}$  turns, through X, L, and T intersections. Two carriers are provided per panel. Each carrier has two horizontal counter-rotating wheels that roll (not slide) in the track. Each wheel has precision-ground bearings, encased with Delrin<sup>TM</sup> for quiet operation. Carriers easily negotiate square or angled corners without switches.