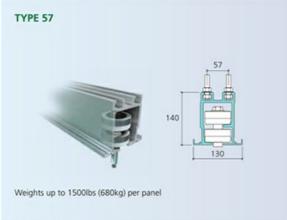

## Aluminum Track Systems

#### **Omni-Directional Panels**

Dual wheel trolleys that negotiate  $90^{\circ}$  turns, through X, L, and T intersections. Two carriers are provided per panel. Each carrier has two horizontal counter-rotating wheels that roll (not slide) in the track. Each wheel has precision-ground bearings, encased with Delrin<sup>TM</sup> for quiet operation. Carriers easily negotiate square or angled corners without switches.