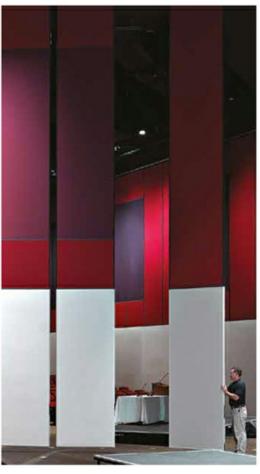

# **Application**

#### **Products Description**

Movable partition is a movable wall with general wall functions that can divide large space into small space or connect small space into large space at any time according to needs. It can play a role of multiple functions in one hall or one room.

The acoustic movable walls brings great convenience to people's work. For example, you can fold it on one side when you need it, so that the two spaces are temporarily joined to make them appear larger, which is convenient for temporary departmental meetings.