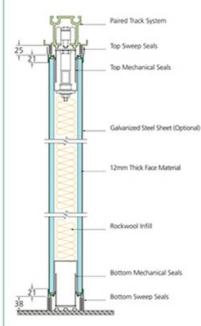

New Sweep Seals

Four-finger sweep seals are installed at panel's top and bottom, which increase the contact point by 50%, when comparing to the past product series. It provides optimum seal contact to keep out sound effectively.



#### Improved Trim System

Trimmed and trimless designs provide options for reinforced and replaceable face panels, catering different design proposals.



Reinforced face panel

Replaceable face panel

#### Newly Invented Bullnose

The single design bullnose replaces the traditional male and female-sided bullnose. Equipped with vertical compressive seals, it improves the depth of interlocking, and prevents sound leaks effectively.



### **PRODUCT SPECIFICATION**

#### **Omni-Directional Panels**

Vertical Section



#### **Paired Panels**

Vertical Section



#### **Continuously Hinged Panels**

Vertical Section



#### Lever Closure

#### losure



#### **Bulb Seal**



#### Wall Jamb



#### Typical Panel Joint (Without Vertical Trim)



#### Typical Panel Joint (With Vertical Trim)



## Aluminum Track Systems

#### **Omni-Directional Panels**

Dual wheel trolleys that negotiate  $90^{\circ}$  turns, through X, L, and T intersections. Two carriers are provided per panel. Each carrier has two horizontal counter-rotating wheels that roll (not slide) in the track. Each wheel has precision-ground bearings, encased with Delrin<sup>TM</sup> for quiet operation. Carriers easily negotiate square or angled corners without switches.











# About Us

Magic Cube (MQ) Acoustics is a professional acoustic solution provider, integrating acoustic ma