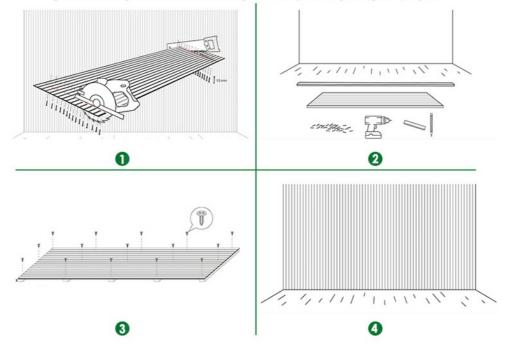

## **About Installation**

#### What do I need for installation?

For installation, you will need a drill and any appropriate fastening hardware. For example, if you're mounting into drywall (rather than studs), you'll want to purchase drywall anchors with the appropriate screws. Please note screws are not included withthe panel.

#### Can I cut the panels?

Yes, absolutely. The panels are easy to cut using a handsaw or a circular saw. Simply measure twice and cut once!

We don't recommend hanging a TV directly from the panels, instead cut out a gap for the TV mount and mount it to your wall as you regularly would. From there, you can install the panels around the mount before hanging your TV from the mount.