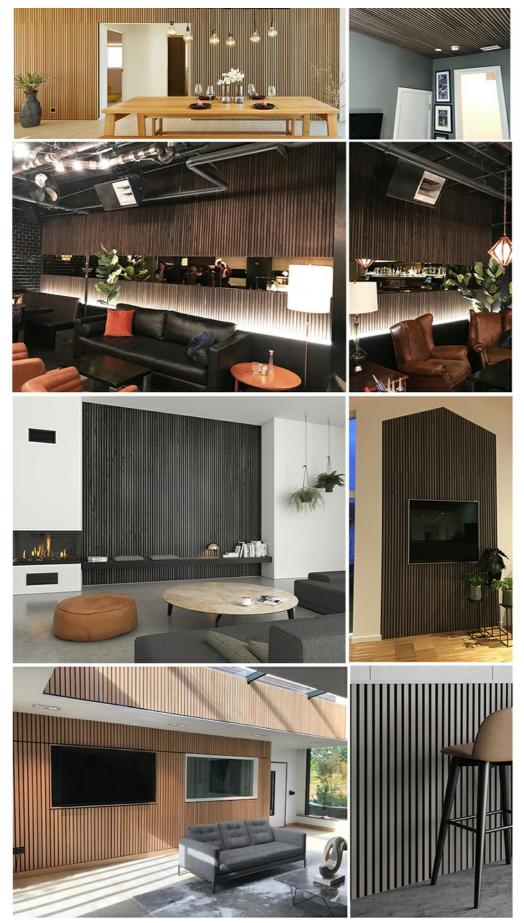

# **Multiple application space**

Primarily used in commercial spaces, our acoustic panels provide excellent sound reduction. Due to their warm soft aesthetics, more and more private clients are choosing them for their own residences.

#### **∩** Look

It simply looks great and can transform a room. Great as a feature wall to add interest in domestic and commercial environments.