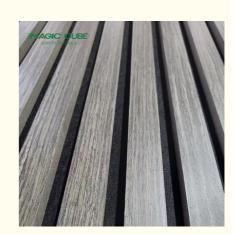

Wooden Slat Acoustic Panel is made from veneered lamellas on a bottom of a specially developed acoustic felt created from recycledmaterial.

The handcrafted panels are not only designed to fit in with the latest trends but are also easy to install on your wall or ceiling. They help to create an environment that is not only quiet but beautifully contemporary, soothing and relaxing.

#### **∩** Look

It simply looks great and can transform a room. Great as a feature wall to add interest in domestic and commercial environments.

#### 2 Feel

Order a sample to feel for yourself but there is a lovely texture to the face of the slats of this product because of a unique veneer pressing process.