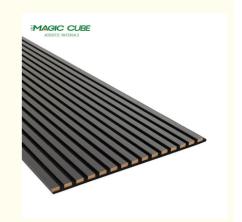

#### Bedroom Modern Design MDF Wood Slat Acoustic Panels With 12mm **Thickness**

Modern • Design Style:

• Product Name: Wood Slat Acoustic Panel Standard Size: 2400\*600\*21 Mm/ Customized

· Polyester Thickness: 9mm/12mm

Finish: Melamine, Veneer, HPL, Coating MDF 27mm, Edge To Edge 13mm / · Pattern:

Customized

Sound Absorption Acoustic Panel • Type:

• MOQ: 50 Square Meter

. Weight: 26kg/pcs

Life and Contact.