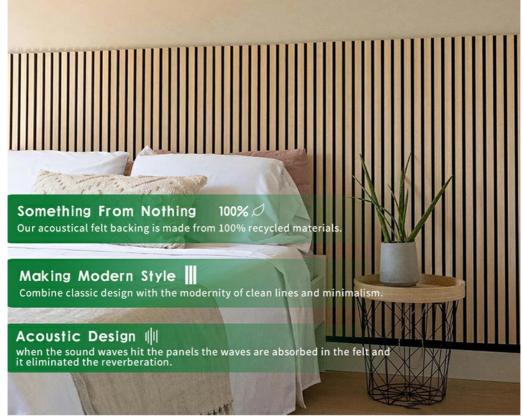

Wooden Slat Acoustic Panel is made from veneered lamellas on a bottom of a specially developed acoustic felt created from recycledmaterial.

The handcrafted panels are not only designed to fit in with the latest trends but are also easy to install on your wall or ceiling. They help to create an environment that is not only quiet but beautifully contemporary, soothing and relaxing.

#### **∩** Look

It simply looks great and can transform a room. Great as a feature wall to add interest in domestic and commercial environments.

#### 2 Feel

Order a sample to feel for yourself but there is a lovely texture to the face of the slats of this product because of a unique veneer pressing process.