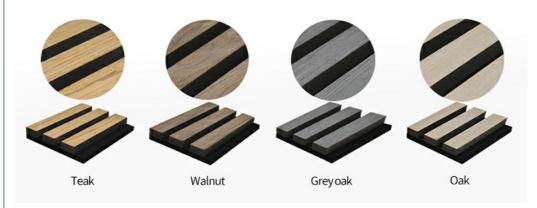

er



#### **Product Specification**

· Warranty: 1 Year

 After-sale Service: Online Technical Support

 Project Solution Capability: Graphic Design, 3D Model Design, Total

Solution For Projects

· Application: Apartment, Bedroom, living Room

Modern • Design Style:

• Product Name: Wood Slat Acoustic Panel Standard Size: 2400\*600\*21 Mm/ Customized

· Polyester Thickness: 9mm/12mm

Finish: Melamine, Veneer, HPL, Coating MDF 27mm, Edge To Edge 13mm / · Pattern:

Customized

Sound Absorption Acoustic Panel • Type:

• MOQ: 50 Square Meter

. Weight: 26kg/pcs

Life and Contact.



#### More Images









**Product Description** 



## **Size And Color**

we have more other customized size and color

# 21.5mm (0.85") 15.50sqft / 17.44sqft 600mm (23.62") 2400mm / 2700mm (94.49") (106.3")



# **Free Sample Pack**



Specification



Standard Size 2700/2400\*600\*21.5mm / customized

Finish Melamine/Veneer/Painting

Material MDF + Polyester Fiber

Pattern MDF 27mm, Edge to edge 13mm/customized

Function Sound absorption, Interior decoration NRC 0.85~0.94, SGS Test for polyester panel



# **Class A Sound Absorption**

Tired of your home sounding like an echo chamber?



## **About Installation**

#### **FULLY CUSTOMIZABLE**

Make it YoursFrom headboards, to TV walls, and anything in between, you can easily cut Willow Panels by hand to perfectly suit your project.



# **Multiple application space**

Primarily used in commercial spaces, our acoustic panels provide excellent sound reduction. Due to their warm soft aesthetics, more and more private clients are choosing them for