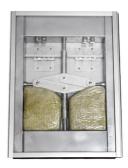

formation**

Place of Origin: Guangdong, China
Brand Name: MQ Acoustics
Model Number: Movable Partitions

Minimum Order Quantity: 2 piecesPrice: \$156.00/pieces

• Packaging Details: Movable Wall Carton Paper Packaging.



# **Product Specification**

General Use: Commercial Furniture

• Type: Office Furniture, Melamine MDF Panel,

Fireproof PVC Board, Fabric(Le

Mail Packing: N

• Application: Home Office, Hotel, Office Building, Mall,

Workshop, Other, Hall, Gym, Office, Hotel

Banquet Hall, Etc.

• Design Style: Modern

Model NO.: Movable Partitions

Surface: MDF Board, Fabric, Leather

• Density: 28~32kg/M2

• Dimensions: W700-1200mm, H2000-5200mm, Thickness

80-110mm

• Transport Package: Movable Wall Carton Paper Packaging.

Trademark: MQ AcousticsHS Code: 76101000

#### MAGIC CUBE



# More Images









# **Product Description**

If you need customized size / color/ pattern, please contact customer service.

# **Products Description**

Movable partition is a movable wall with general wall functions that can divide large space into small space or connect small space into large space at any time according to needs. It can play a role of multiple functions in one hall or one room.

The acoustic movable walls brings great convenience to people's work. For example, you can fold it on one side when you need it, so that the two spaces are temporarily joined to make them appear larger, which is convenient for temporary departmental meetings.

# **Details Images**









# **PRODUCT FEATURES**

# Steel Frame

The frame is made of 2mm welded heavy-duty galvanized steel. I