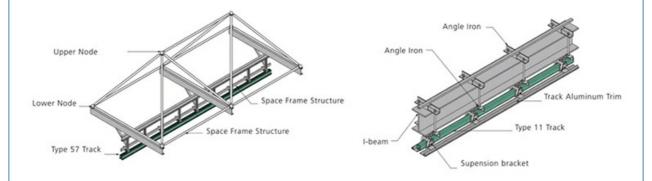

# **TRACK SYSTEM**

A high quality track system ensures that partitions will operate smoothly for years to come and assist in the quick set-up and storage of panels. All teacks have been rigorously tested for a minimum of 100 miles (approx 14 years) of usage cycle time, Job requirements vary, which is why offers a wide selection of tracks to meet your operating requirements.

### Space Frame Installation

#### Steel Track Installation