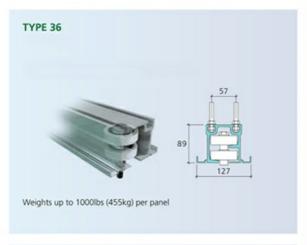

# **TRACK SYSTEM**

A high quality track system ensures that partitions will operate smoothly for years to come and assist in the quick set-up and storage of panels. All teacks have been rigorously tested for a minimum of 100 miles (approx 14 years) of usage cycle time, Job requirements vary, which is why offers a wide selection of tracks to meet your operating requirements.