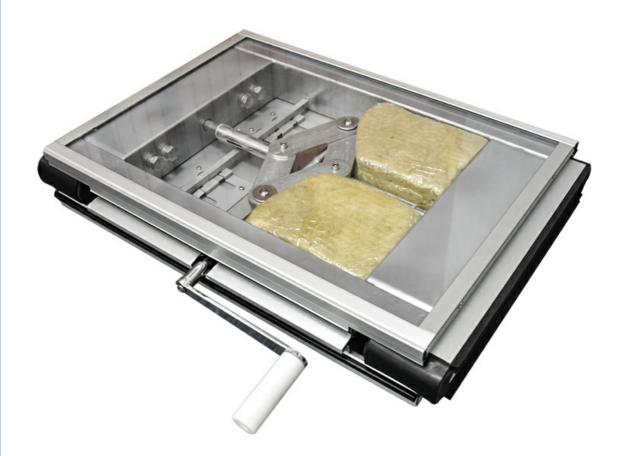

# **Details Images**

# Steel Frame

The frame is made of 2mm welded heavy-duty galvanized steel. It provides the frame with high rigidity & durability.

Free 5-year warranty on welded steel frame

# New Sweep Seals

Four-finger sweep seals are installed at panel's top and bottom, which increase the contact point by 50%, when comparing to the past product series. It provides optimum seal contact to keep out sound effectively.

# Improved Trim System

Trimmed and trimless designs provide options for reinforced and replaceable face panels, catering different design proposals.

Reinforced face panel

Replaceable face panel

# Newly Invented Bullnose

The single design bullnose replaces the traditional male and female-sided bullnose. Equipped with vertical compressive seals, it improves the depth of interlocking, and prevents sound leaks effectively.