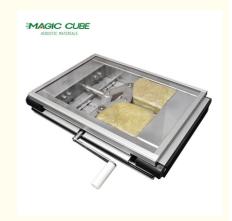

# More Images

# Steel Frame

The frame is made of 2mm welded heavy-duty galvanized steel. It provides the frame with high rigidity & durability.

Free 5-year warranty on welded steel frame

# New Sweep Seals

Four-finger sweep seals are installed at panel's top and bottom, which increase the contact point by 50%, when comparing to the past product series. It provides optimum seal contact to keep out sound effectively.

# Improved Trim System

Trimmed and trimless designs provide options for reinforced and replaceable face panels, catering different design proposals.

Reinforced face panel

Replaceable face panel

# Newly Invented Bullnose

The single design bullnose replaces the traditional male and female-sided bullnose. Equipped with vertical compressive seals, it improves the depth of interlocking, and prevents sound leaks effectively.