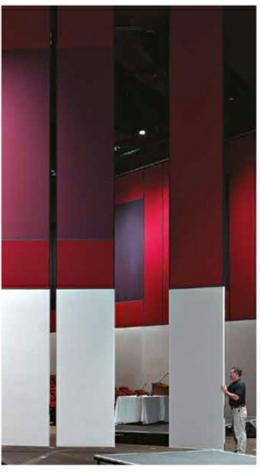

# More Images

# **Products Description**

Movable partition is a movable wall with general wall functions that can divide large space into small space or connect small space into large space at any time according to needs. It can play a role of multiple functions in one hall or one room.

The acoustic movable walls brings great convenience to people's work. For example, you can fold it on one side when you need it, so that the two spaces are temporarily joined to make them appear larger, which is convenient for temporary departmental meetings.