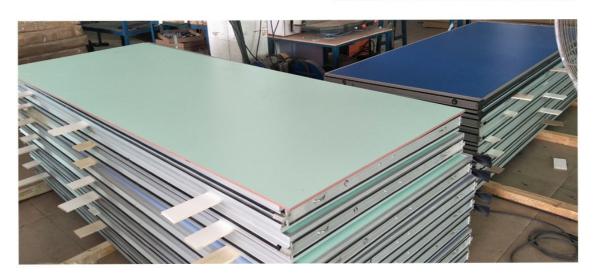

# **Product Specification**

General Use: Commercial Furniture

• Type: Office Furniture, Melamine MDF Panel,

Fireproof PVC Board, Fabric(Le

Mail Packing: N

• Application: Home Office, Hotel, Office Building, Mall,

Workshop, Other, Hall, Gym, Office, Hotel

Banquet Hall, Etc.

• Design Style: Modern

Model NO.: Movable Partitions

Surface: MDF Board, Fabric, Leather

• Density: 28~32kg/M2

• Dimensions: W700-1200mm, H2000-5200mm, Thickness

80-110mm

• Transport Package: Movable Wall Carton Paper Packaging.

Trademark: MQ AcousticsHS Code: 76101000