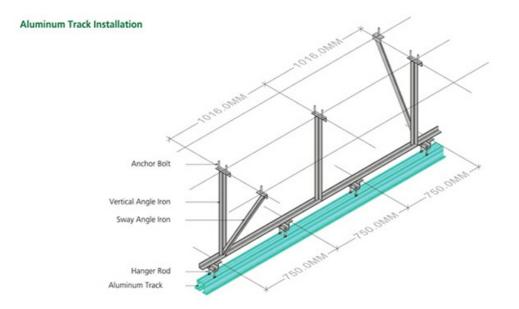

# **TRACK SYSTEM**

A high quality track system ensures that partitions will operate smoothly for years to come and assist in the quick set-up and storage of panels. All teacks have been rigorously tested for a minimum of 100 miles (approx 14 years) of usage cycle time, Job requirements vary, which is why offers a wide selection of tracks to meet your operating requirements.

# Aluminum Track Systems