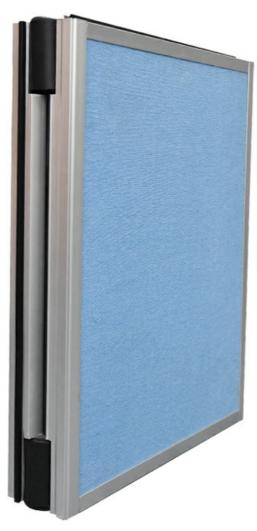

Package: Movable Wall Carton Paper Packaging.

Trademark: MQ AcousticsHS Code: 76101000

#### MAGIC CUBE



# More Images









# **Product Description**

If you need customized size / color/ pattern, please contact customer service.

# **Products Description**

Movable partition is a movable wall with general wall functions that can divide large space into small space or connect small space into large space at any time according to needs. It can play a role of multiple functions in one hall or one room.

The acoustic movable walls brings great convenience to people's work. For example, you can fold it on one side when you need it, so that the two spaces are temporarily joined to make them appear larger, which is convenient for temporary departmental meetings.

# **Details Images**









# **PRODUCT FEATURES**

# Steel Frame

The frame is made of 2mm welded heavy-duty galvanized steel. It provides the frame with high rigidity & durability.

Free 5-year warranty on welded steel frame



# New Sweep Seals

Four-finger sweep seals are installed at panel's top and bottom, which increase the contact point by 50%, when comparing to the past product series. It provides optimum seal contact to keep out sound effectively.



# Improved Trim System

Trimmed and trimless designs provide options for reinforced and replaceable face panels, catering different design proposals.



Reinforced face panel

Replaceable face panel

# Newly Invented Bullnose

The single design bullnose replaces the traditional male and female-sided bullnose. Equipped with vertical compressive seals, it i