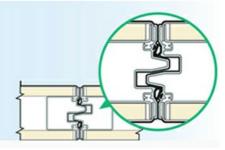

# Newly Invented Bullnose

The single design bullnose replaces the traditional male and female-sided bullnose. Equipped with vertical compressive seals, it improves the depth of interlocking, and prevents sound leaks effectively.