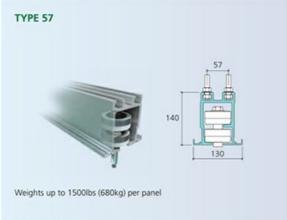

# **TRACK SYSTEM**

A high quality track system ensures that partitions will operate smoothly for years to come and assist in the quick set-up and storage of panels. All teacks have been rigorously tested for a minimum of 100 miles (approx 14 years) of usage cycle time, Job requirements vary, which is why offers a wide selection of tracks to meet your operating requirements.