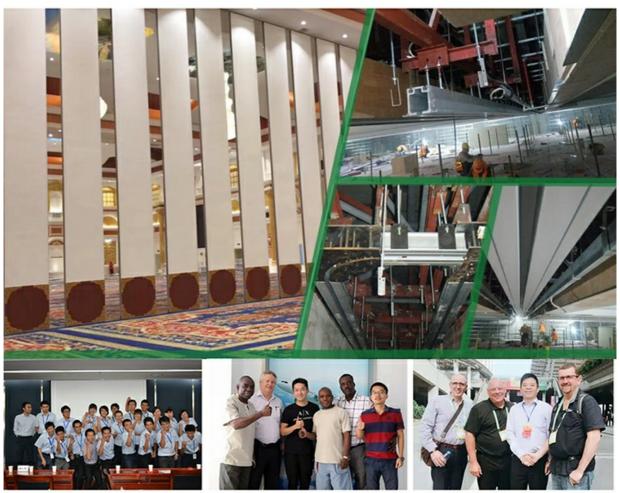

# **TRACK SYSTEM**

A high quality track system ensures that partitions will operate smoothly for years to come and assist in the quick set-up and storage of panels. All teacks have been rigorously tested for a minimum of 100 miles (approx 14 years) of usage cycle time, Job requirements vary, which is why offers a wide selection of tracks to meet your operating requirements.

### Space Frame Installation

#### Steel Track Installation

# Aluminum Track Systems

# **Omni-Directional Panels**

Dual wheel trolleys that negotiate  $90^{\circ}$  turns, through X, L, and T intersections. Two carriers are provided per panel. Each carrier has two horizontal counter-rotating wheels that roll (not slide) in the track. Each wheel has precision-ground bearings, encased with Delrin<sup>TM</sup> for quiet operation. Carriers easily negotiate square or angled corners without switches.