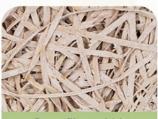

wood wool,cement

**Fiber Width** 1.0/1.5/2.0/3.0mm **Standard Size** 

Color

Flame Retardant

Thermal conducticity 600\*2400mm/1220\*2440mm

White/Nature grey/Color painted

B1

0.108kcal/mxrx°C