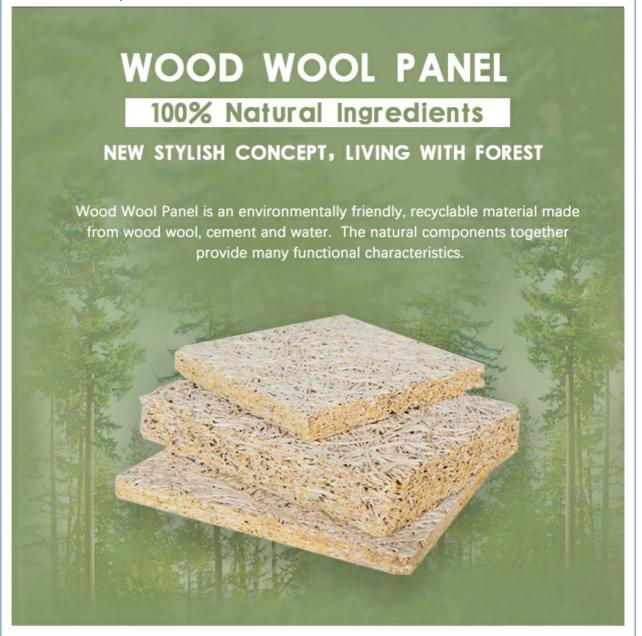

# Sound Insulation Wood Wool Insulation Board with Wood Keel Install and **Easy Maintenance**

## **PRODUCT FEATURES**

wood wool acoustic panel is environment-friendly, recyclable material made of wood wool, cement and water with high temperature and pressure. The natural components together provide decorative effect and very good sound absorption.