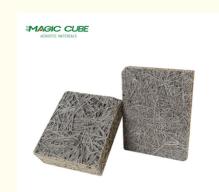

# CAN BE CUTTED INTO DIFFERENT SIZE AND SHAPE

surface with fine wood wool texture and hemlock wood tone presents the trends of eco-chic style

**Basic Material** 

**Thickness** 15/20/25/30/35mm Density 450-630kg/m3

wood wool,cement

**Fiber Width** 1.0/1.5/2.0/3.0mm **Standard Size** 

Color

Flame Retardant

Thermal conducticity 600\*2400mm/1220\*2440mm

White/Nature grey/Color painted

B1

0.108kcal/mxrx°C