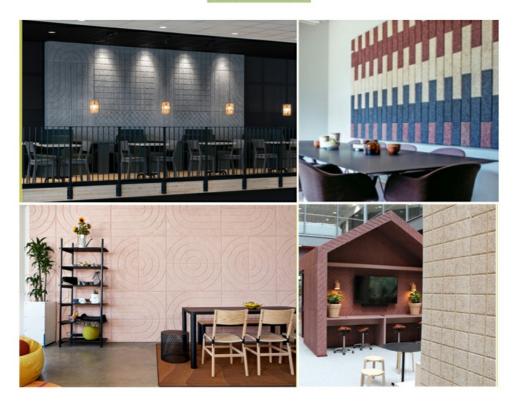

## **COLOUR PLAN**

#### Natural Raw Colour or Manufacturer Colour Chart

Unlimited Creativity! Colored Diacrete wood wool cement panel series provides architects and interior designers a unique, vivid imagination in space creative work. Not only effectively solved the ignored acoustic issues, also expressed a fashionable and impressive look!

## **APPLICATION**

Acoustics Ceiling

## Acoustics Wall

Outdoor Sound Barrier

MAGIC CUBE Acoustics has focused on the R&D, production and sales of various sound absorption and sound insulation products.

Our products have passed CE, ISO9001 & SGS certificate.MAGIC CUBE has more than a dozen patented acoustic technology products, and more than 30 domestic and international test reports.