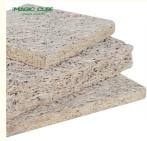

## **PRODUCT FEATURES**

wood wool acoustic panel is environment-friendly, recyclable material made of wood wool, cement and water with high temperature and pressure. The natural components together provide decorative effect and very good sound absorption.

Wood wool acoustic panel has good plasticity and the surface can be painted into different colors. It can also be customized and cut into a variety of shapes (such as triangles, pentagons, hexagons, etc.). It can even be cut into any shape and chamfer on sitewhich is fully achieve the designer's creativity and ideas.