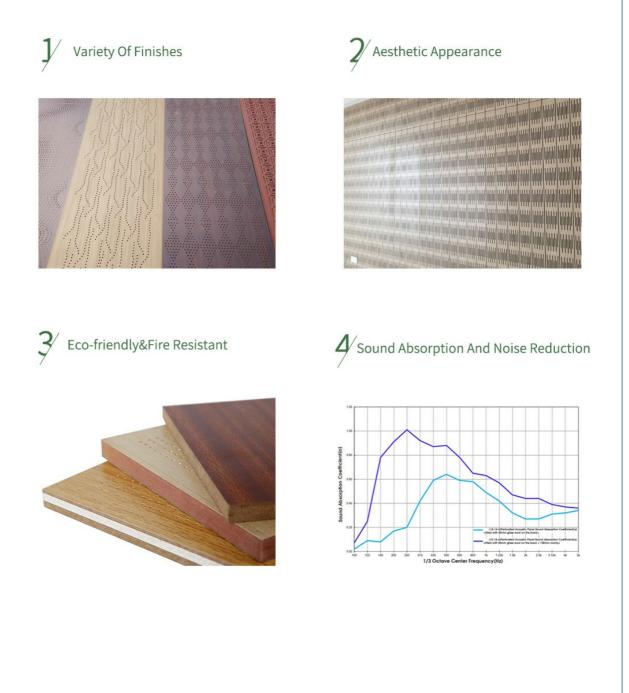

# Surface and Colors

. . .

- Melamine/ HPL: Pure colors and wooden grain are both available.
- Veneer: Normally the veneer is divided into natural veneer and technical veneer and the varnish can be UV or PU painting. Paint: Colors can be customized according to Pantone or RAL color
- number. But there will be slight color difference in each batch.

#### Smooth Surface

The self-improved veneer laminating technology makes the veneer and the substrate better laminating, the surface is smooth and beautiful, not easy to crack and deformation, and the service life is long

#### **High Density Base Material**

Special selection of high quality MDF panel. The wood fiber is uniform and meticulous makes the panel durable with high strength.

#### **Black Acoustic Felt**

High quality black acoustic felt on the back side of the panel makes the acoustic peroformance better and prevent the padding coming out from the panel.