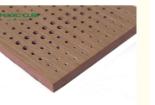

## Specifications

.

- Basic Material: E1 MDF, FR MDF, Black MDF
- 2 Front Finish: Melamine, Veneer, Paint, HPL
- 3 Back Finish: Black Felt
- 4 Size: L600xW600mm, L1200xW600mm
- 5 Thickness: 12/15/18 mm
- Formaldehyde Emission: Can meet both China&EU Standard Class E1
- Flame Retardant: Can meet China Standard Class B, BS476 Part 7 Class1, EN13501 Class B etc.
- Pattern: Customized

#### **High Density Base Material**

Special selection of high quality MDF panel. The wood fiber is uniform and meticulous makes the panel durable with high strength.

#### Smooth Surface

The self-improved veneer laminating technology makes the veneer and the substrate better laminating, the surface is smooth and beautiful, not easy to crack and deformation, and the service life is long

#### **Black Acoustic Felt**

High quality black acoustic felt on the back side of the panel makes the acoustic peroformance better and prevent the padding coming out from the panel.

#### **Precise Cutting Process**

The surface and the edge of the panel is clean by standardized proudction. The installation groove is accurated when install with the steel keel systerm.