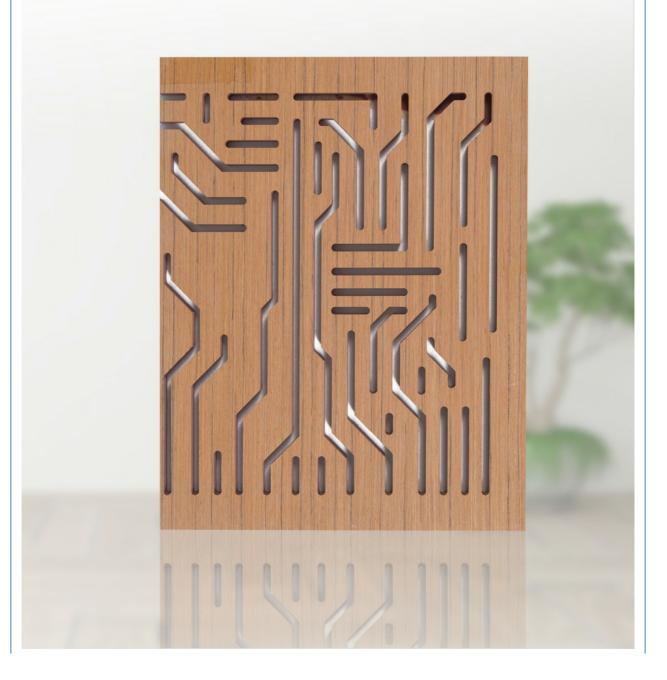

#### **Products Description**

Pattern wooden acoustic panel is an innovative development done on the traditional acoustic board which is very different from other sound-absorbing boards in appearance and specifications. The panel can engrave different patterns on it according to customer requirements to meet customer requirements in space design. The surface of the carved plate is composed of irregular holes or slits which is very suitable for individualized places.

## Pattern Wooden Acoustic Panel

Purify the mind Solve the sound problems such as echo