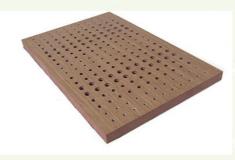

#### Wood Veneer Micro Perforated Acoustic Panels 12mm Thickness For Full Frequency Absorption

#### **Products Description**

Pattern wooden acoustic panel is an innovative development done on the traditional acoustic board which is very different from other sound-absorbing boards in appearance and specifications. The panel can engrave different patterns on it according to customer requirements to meet customer requirements in space design. The surface of the carved plate is composed of irregular holes or slits which is very suitable for individualized places.