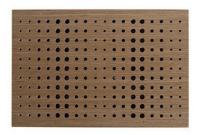

#### Wood Veneer Micro Perforated Acoustic Panels 12mm Thickness For Full Frequency Absorption

#### **Products Description**

Pattern wooden acoustic panel is an innovative development done on the traditional acoustic board which is very different from other sound-absorbing boards in appearance and specifications. The panel can engrave different patterns on it according to customer requirements to meet customer requirements in space design. The surface of the carved plate is composed of irregular holes or slits which is very suitable for individualized places.