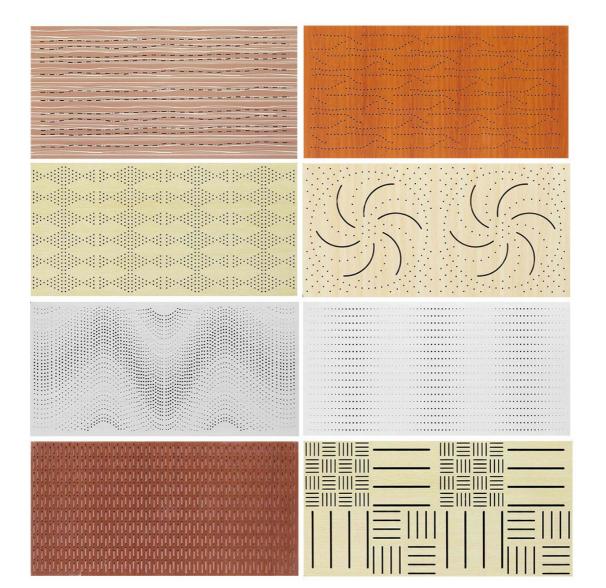

## Specifications

.

- Basic Material: E1 MDF, FR MDF, Black MDF
- 2 Front Finish: Melamine, Veneer, Paint, HPL
- 3 Back Finish: Black Felt
- 4 Size: L600xW600mm, L1200xW600mm
- 5 Thickness: 12/15/18 mm
- Formaldehyde Emission: Can meet both China&EU Standard Class E1
- Flame Retardant: Can meet China Standard Class B, BS476 Part 7 Class1, EN13501 Class B etc.
- Pattern: Customized

#### If you need customized size / color/ pattern, please contact customer service.

 $\rightarrow$  Back to Homepage  $\leftarrow$ 