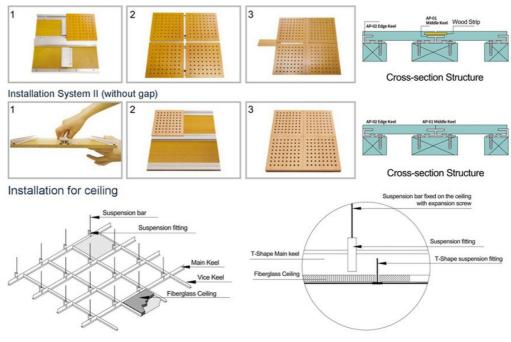

mooth and beautiful, not easy to crack and deformation, and the service life is long





#### **Black Acoustic Felt**

High quality black acoustic felt on the back side of the panel makes the acoustic peroformance better and prevent the padding coming out from the panel.

#### **Precise Cutting Process**

The surface and the edge of the panel is clean by standardized proudction. The installation groove is accurated when install with the steel keel systerm.



## **Product Features**



# Applications

• Professional recording space: recording studios, broadcast studios, rehearsal rooms, etc.

- Large-scale music space: theaters, concert halls, KTV rooms, etc.
- Office space: office buildings, meeting rooms, hotels, etc.





# Installation Guidance

#### Installation System I (with gap)



### **ABOUT US**

Magic Cube(MQ)Acoustics is a professional acous tic solution provider, integrating acoustic material manu facturing, architectural acoustical environment construction and industrial noise control. We are committed to the combination of Acoustics&Aesthetic, to offering our clients the best acoustic solution with high quality acoustic material.



The exhibition hall



In order to meet the higher needs of customers, we has introduced advanced production equip mentwhich has fully guaranteed product quality and tech-nology.After5 years of rapid develop ment,we has an annual output of more than 500, 000 square meters of various acoustic materials.



### **TEAM ACTIVITY**









### **EXHIBITION**

















#### If you need customized size / color/ pattern, please