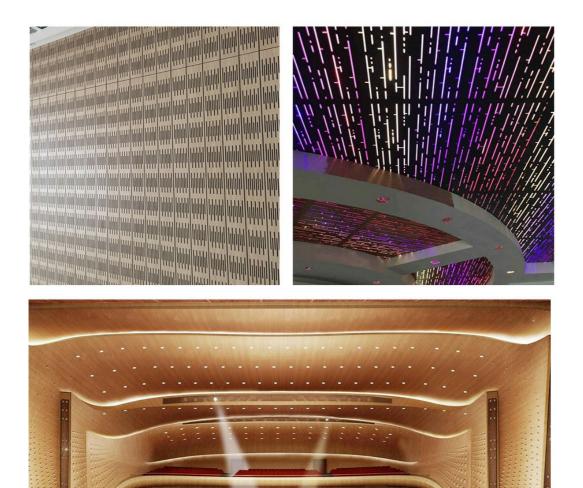

#### **Products Description**

Pattern wooden acoustic panel is an innovative development done on the traditional acoustic board which is very different from other sound-absorbing boards in appearance and specifications. The panel can engrave different patterns on it according to customer requirements to meet customer requirements in space design. The surface of the carved plate is composed of irregular holes or slits which is very suitable for individualized places.

#### COLORS

The above is a part of the colors. Please send enquiries for more colors available.