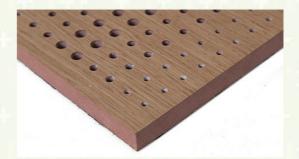

#### **High Density Base Material**

Special selection of high quality MDF panel. The wood fiber is uniform and meticulous makes the panel durable with high strength.

#### Smooth Surface

The self-improved veneer laminating technology makes the veneer and the substrate better laminating, the surface is smooth and beautiful, not easy to crack and deformation, and the service life is long

#### **Black Acoustic Felt**

High quality black acoustic felt on the back side of the panel makes the acoustic peroformance better and prevent the padding coming out from the panel.

#### **Precise Cutting Process**

The surface and the edge of the panel is clean by standardized proudction. The installation groove is accurated when install with the steel keel systerm.