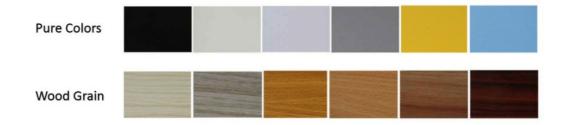

# Surface and Colors

. . .

- Melamine/ HPL: Pure colors and wooden grain are both available.
- Veneer: Normally the veneer is divided into natural veneer and technical veneer and the varnish can be UV or PU painting. Paint: Colors can be customized according to Pantone or RAL color
- number. But there will be slight color difference in each batch.

#### COLORS

The above is a part of the colors. Please send enquiries for more colors available.