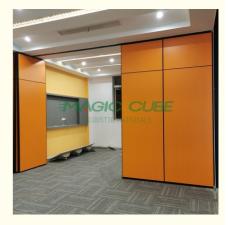

#### More Images

## **Products Description**

Movable partition is a movable wall with general wall functions that can divide large space into small space or connect small space into large space at any time according to needs. It can play a role of multiple functions in one hall or one room. The acoustic movable walls brings great convenience to people's work. For example, you can fold it on one side when you need it, so that the two spaces are temporarily joined to make them appear larger, which is convenient for temporary departmental meetings.