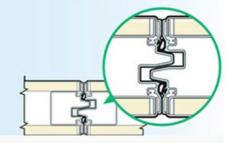

## New Sweep Seals

Four-finger sweep seals are installed at panel's top and bottom, which increase the contact point by 50%, when comparing to the past product series. It provides optimum seal contact to keep out sound effectively.

## Newly Invented Bullnose

Improved Trim System

The single design bullnose replaces the traditional male and female-sided bullnose. Equipped with vertical compressive seals, it improves the depth of interlocking, and prevents sound leaks effectively.