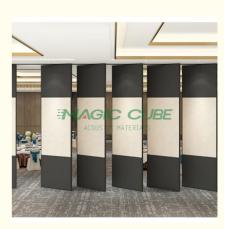

#### More Images

## **Products Description**

Movable partition is a movable wall with general wall functions that can divide large space into small space or connect small space into large space at any time according to needs. It can play a role of multiple functions in one hall or one room. The acoustic movable walls brings great convenience to people's work. For example, you can fold it on one side when you need it, so that the two spaces are temporarily joined to make them appear larger, which is convenient for temporary departmental meetings.