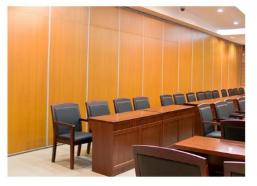

Description**

Movable partition is a movable wall with general wall functions that can divide large space into small space or connect small space into large space at any time according to needs. It can play a role of multiple functions in one hall or one room. The acoustic movable walls brings great convenience to people's work. For example, you can fold it on one side when you need it, so that the two spaces are temporarily joined to make them appear larger, which is convenient for temporary departmental meetings.

#### **Details Images**





# **Product Features**



there is no trackon the floor, only need to install the track on the ceiling.



Sound insulation and environmental protection

good sound insulation performance, the maximum sound insulation coefficient can reach 53dB.



#### High-efficiency fire protection It is made of high-efficiency fire-retardant

materials with good fire-proof performance.



**Convenient storage** when collecting the partition, it can be

hidden in the special storage cabinet, which does not affect the overall appearance.



## **PRODUCT FEATURES**

### **Steel Frame**

The frame is made of 2mm welded heavy-duty galvanized steel. It provides the frame with high rigidity & durability.

Free 5-year warranty on welded steel frame

## New Sweep Seals

Four-finger sweep seals are installed at panel's top and bottom, which increase the contact point by 50%, when comparing to the past product series. It provides optimum seal contact to keep out sound effectively.

# Trimmed and trimless designs provide options for reinforced and ſ



Rei