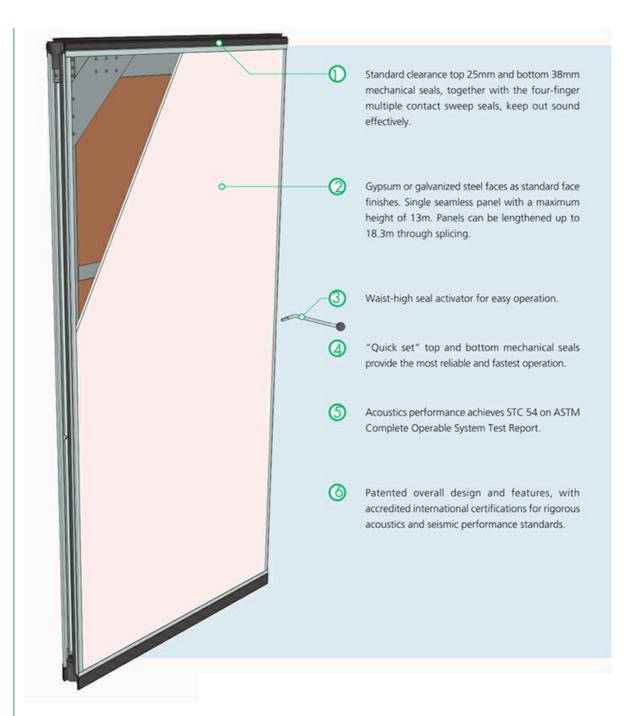

# **Product Features**

there is no trackon the floor, only need to install the track on the ceiling.

Sound insulation and environmental protection

good sound insulation performance, the maximum sound insulation coefficient can reach 53dB.

#### High-efficiency fire protection It is made of high-efficiency fire-retardant

materials with good fire-proof performance.

**Convenient storage** when collecting the partition, it can be

hidden in the special storage cabinet, which does not affect the overall appearance.

### **Steel Frame**

The frame is made of 2mm welded heavy-duty galvanized steel. It provides the frame with high rigidity & durability.

Free 5-year warranty on welded steel frame

## New Sweep Seals

Four-finger sweep seals are installed at panel's top and bottom, which increase the contact point by 50%, when comparing to the past product series. It provides optimum seal contact to keep out sound effectively.

# Trimmed and trimless designs provide options for reinforced and ſ

Reinforced face panel

Replaceable face panel

## Newly Invented Bullnose

Improved Trim System

The single design bullnose replaces the traditional male and female-sided bullnose. Equipped with vertical compressive seals, it improves the depth of interlocking, and prevents sound leaks effectively.

replaceable face panels, catering different design proposals.