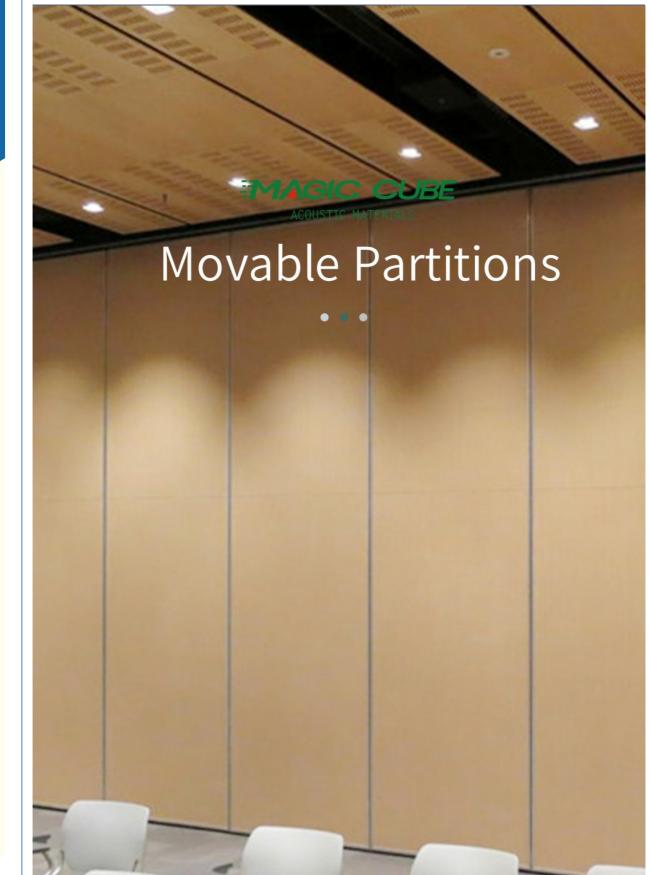

## Multi Function Hall Automatic Room Dividers With Modern Design And Density 32kg/M2

## **Products Description**

Movable partition is a movable wall with general wall functions that can divide large space into small space or connect small space into large space at any time according to needs. It can play a role of multiple functions in one hall or one room. The acoustic movable walls brings great convenience to people's work. For example, you can fold it on one side when you need it, so that the two spaces are temporarily joined to make them appear larger, which is convenient for temporary departmental meetings.

# **Product Features**

there is no trackon the floor, only need to install the track on the ceiling.

Sound insulation and environmental protection

good sound insulation performance, the maximum sound insulation coefficient can reach 53dB.