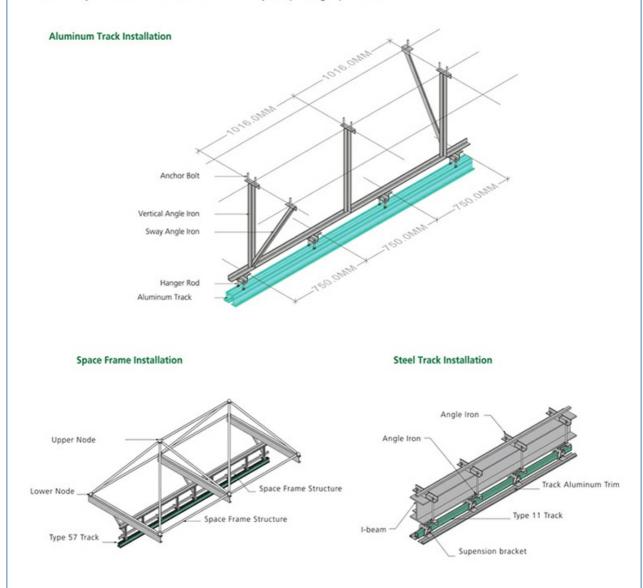

# Aluminum Track Systems

#### **Omni-Directional Panels**

Dual wheel trolleys that negotiate 90° turns, through X, L, and T intersections. Two carriers are provided per panel. Each carrier has two horizontal counter-rotating wheels that roll (not slide) in the track. Each wheel has precision-ground bearings, encased with  $Delrin^{TM}$  for quiet operation. Carriers easily negotiate square or angled corners without switches.

## **TRACK SYSTEM**

A high quality track system ensures that partitions will operate smoothly for years to come and assist in the quick set-up and storage of panels. All teacks have been rigorously tested for a minimum of 100 miles (approx 14years) of usage cycle time, Job requirements vary, which is why offers a wide selection of tracks to meet your operating requirements.