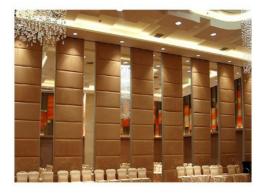

H2000-5200mm, Thickness 80-110mm
  - Movable Wall Carton Paper Packaging.
  - MQ Acoustics
  - 76101000



#### More Images





## **Products Description**

Movable partition is a movable wall with general wall functions that can divide large space into small space or connect small space into large space at any time according to needs. It can play a role of multiple functions in one hall or one room. The acoustic movable walls brings great convenience to people's work. For example, you can fold it on one side when you need it, so that the two spaces are temporarily joined to make them appear larger, which is convenient for temporary departmental meetings.

#### **Details Images**





# **Product Features**



there is no trackon the floor, only need to install the track on the ceiling.



Sound insulation and environmental protection

good sound insulation performance, the maximum sound insulation coefficient can reach 53dB.



#### High-efficiency fire protection It is made of high-efficiency fire-retardant

materials with good fire-proof performance.



**Convenient storage** when collecting the partition, it can be

hidden in the special storage cabinet, which does not affect the overall appearance.



## **PRODUCT FEATURES**

### **Steel Frame**

The frame is made of 2mm welded heavy-duty galvanized steel. It provides the frame with high rigidity & durability.

Free 5-year warranty on welded steel frame

## New Sweep Seals

Four-finger sweep seals are installed at panel's top and bottom, which increase the contact point by 50%, when comparing to the past product serie