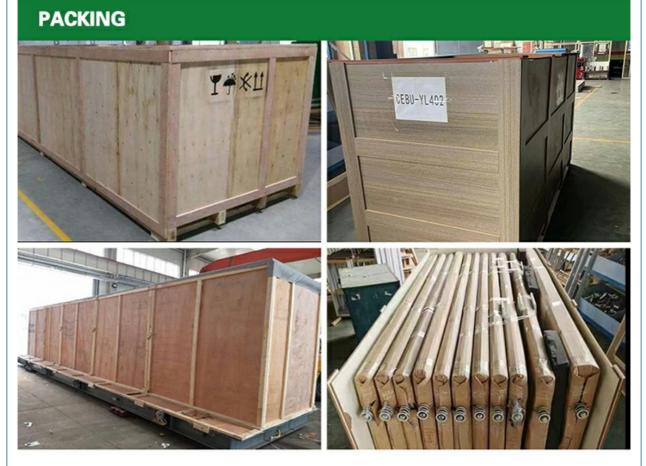

- - Home Office, Hotel, Office Building, Mall, Workshop, Other, Hall, Gym, Office, Hotel Banquet Hall, Etc.
- Modern

Ν

- Movable Partitions
- MDF Board, Fabric, Leather
- 28~32kg/M2
  - W700-1200mm, H2000-5200mm, Thickness 80-110mm
  - Movable Wall Carton Paper Packaging.
  - MQ Acoustics
  - 76101000