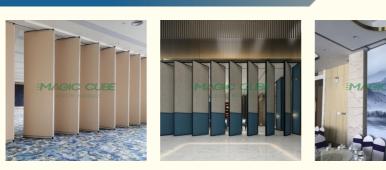

Q** Acoustics **Movable Partitions** 100 square meters \$89.99/square meters >=100 square meters Movable Wall Carton Paper Packaging. 5000 Square Meter/Square Meters per Month



#### **Product Specification**

- General Use:
- Type:
- **Commercial Furniture**
- Office Furniture, Melamine MDF Panel, Fireproof PVC Board, Fabric(Le
- Mail Packing:
- Application:
- Design Style:
- Model NO.:
- Surface:
- Density:
- Dimensions:
- Transport Package:
- Trademark:
- HS Code:

- - Home Office, Hotel, Office Building, Mall, Workshop, Other, Hall, Gym, Office, Hotel Banquet Hall, Etc.
- Modern

Ν

- Movable Partitions
- MDF Board, Fabric, Leather
- 28~32kg/M2
  - W700-1200mm, H2000-5200mm, Thickness 80-110mm
  - Movable Wall Carton Paper Packaging.
  - MQ Acoustics
  - 76101000



#### More Images





## **Products Description**

Movable partition is a movable wall with general wall functions that can divide large space into small space or connect small space into large space at any time according to needs. It can play a role of multiple functions in one hall or one room. The acoustic movable walls brings great convenience to people's work. For example, you can fold it on one side when you need it, so that the two spaces are temporarily joined to make them appear larger, which is convenient for temporary departmental meetings.

#### **Details Images**





# **Product Features**



there is no trackon the floor, only need to install the track on the ceiling.



Sound insulation and environmental protection

good sound insulation performance, the maximum sound insulation coefficient