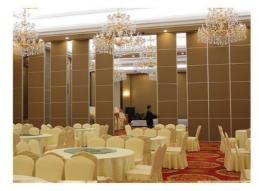

## **Products Description**

Movable partition is a movable wall with general wall functions that can divide large space into small space or connect small space into large space at any time according to needs. It can play a role of multiple functions in one hall or one room. The acoustic movable walls brings great convenience to people's work. For example, you can fold it on one side when you need it, so that the two spaces are temporarily joined to make them appear larger, which is convenient for temporary departmental meetings.

#### **Details Images**