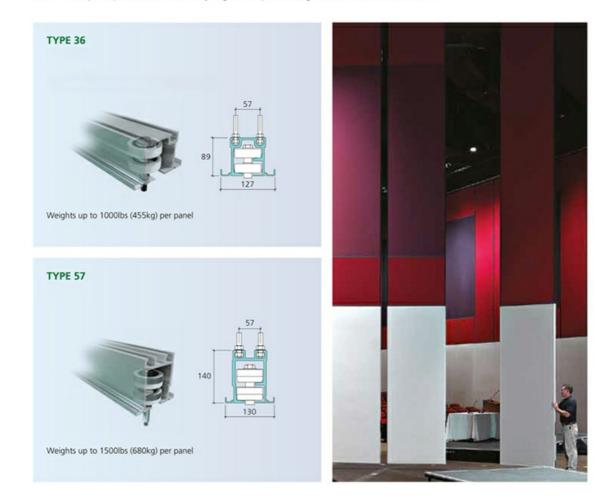

# Aluminum Track Systems

#### **Omni-Directional Panels**

Dual wheel trolleys that negotiate 90° turns, through X, L, and T intersections. Two carriers are provided per panel. Each carrier has two horizontal counter-rotating wheels that roll (not slide) in the track. Each wheel has precision-ground bearings, encased with  $Delrin^{TM}$  for quiet operation. Carriers easily negotiate square or angled corners without switches.

## **TRACK SYSTEM**

A high quality track system ensures that partitions will operate smoothly for years to come and assist in the quick set-up and storage of panels. All teacks have been rigorously tested for a minimum of 100 miles (approx 14years) of usage cycle time, Job requirements vary, which is why offers a wide selection of tracks to meet your operating requirements.