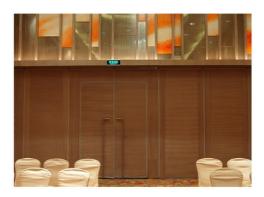

## **Products Description**

Movable partition is a movable wall with general wall functions that can divide large space into small space or connect small space into large space at any time according to needs. It can play a role of multiple functions in one hall or one room. The acoustic movable walls brings great convenience to people's work. For example, you can fold it on one side when you need it, so that the two spaces are temporarily joined to make them appear larger, which is convenient for temporary departmental meetings.

#### **Details Images**