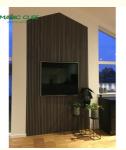

#### Can I hang a TV from the panels?

We don't recommend hanging a TV directly from the panels, instead cut out a gap for the TV mount and mount it to your wall as you regularly would. From there, you can install the panels around the mount before hanging your TV from the mount.

#### 1 Look

It simply looks great and can transform a room. Great as a feature wall to add interest in domestic and commercial environments.