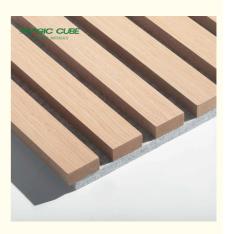

#### Acoustic Design

when the sound waves hit the panels the waves are absorbed in the felt and it eliminated the reverberation.

|               | The second se | Contractions | the second s |  |
|---------------|-----------------------------------------------------------------------------------------------------------------|--------------|----------------------------------------------------------------------------------------------------------------|--|
| ltem          | MQ Wooden Slat Acoustic Panel                                                                                   |              | MDF + Polyester Fiber                                                                                          |  |
| Standard Size | 2700/2400*600*21.5mm / customized                                                                               | Finish       | Melamine/Veneer/Painting                                                                                       |  |
| Features      | Eco protection, Sound absorption, Fire-<br>retardant                                                            | Function     | Sound absorption, Interior decoration                                                                          |  |
|               | MDF 27mm, Edge to edge<br>13mm/customized                                                                       | NRC          | .85~0.94, SGS Test for polyester panel                                                                         |  |

#### Polyester board - substrate - veneer

#### Acoustical felt

The felt is made from recycle plastic (bottles) The felt absorbs the sound waves and dampens the sound.

#### Surface

Wood from sustainable forestry All the wood we use comes from sustainable forestry, which ensures that the forest can reproduce more trees than what is being cut.

#### -Slats

The core of the acoustics panel consists of a medium density fibreboard and is available in black or a natural colour. The slats create diffusion, which essentially means that they break the sound waves and thereby dampen the sound.