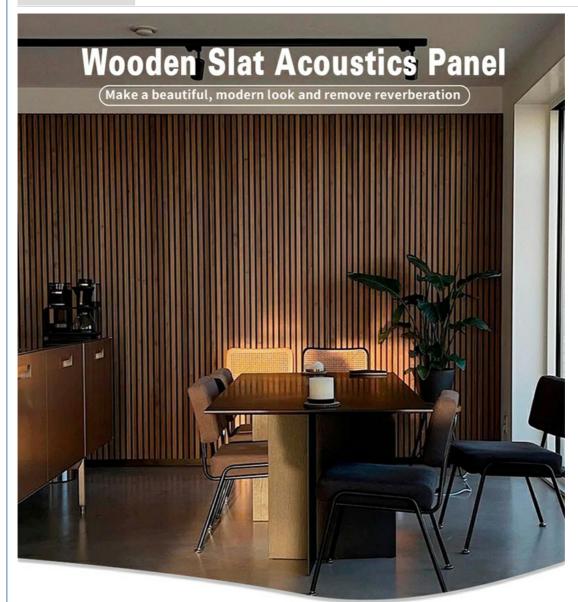

#### Acoustic Design

when the sound waves hit the panels the waves are absorbed in the felt and it eliminated the reverberation.

|               | The second se | Contractions | the second s |  |
|---------------|-----------------------------------------------------------------------------------------------------------------|--------------|----------------------------------------------------------------------------------------------------------------|--|
| ltem          | MQ Wooden Slat Acoustic Panel                                                                                   |              | MDF + Polyester Fiber                                                                                          |  |
| Standard Size | 2700/2400*600*21.5mm / customized                                                                               | Finish       | Melamine/Veneer/Painting                                                                                       |  |
| Features      | Eco protection, Sound absorption, Fire-<br>retardant                                                            | Function     | Sound absorption, Interior decoration                                                                          |  |
|               | MDF 27mm, Edge to edge<br>13mm/customized                                                                       | NRC          | .85~0.94, SGS Test for polyester panel                                                                         |  |

### Wooden Slat Acoustic Panel is made from veneered lamellas on a bottom of a specially developed acoustic felt created from recycled material.

The handcrafted panels are not only designed to fit in with the latest trends but are also easy to install on your wall or ceiling. They help to create an environment that is not only quiet but beautifully contemporary, soothing and relaxing.