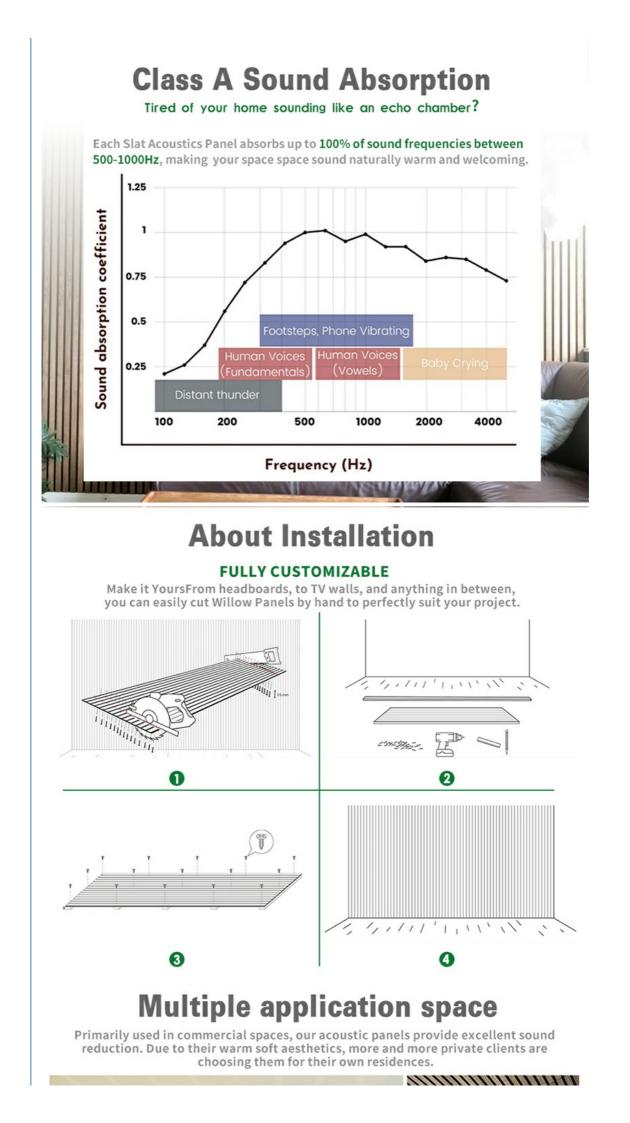

#### Acoustic Design

when the sound waves hit the panels the waves are absorbed in the felt and it eliminated the reverberation.

|               | The second se | Contractions | the second s |  |
|---------------|-----------------------------------------------------------------------------------------------------------------|--------------|----------------------------------------------------------------------------------------------------------------|--|
| ltem          | MQ Wooden Slat Acoustic Panel                                                                                   |              | MDF + Polyester Fiber                                                                                          |  |
| Standard Size | 2700/2400*600*21.5mm / customized                                                                               | Finish       | Melamine/Veneer/Painting                                                                                       |  |
| Features      | Eco protection, Sound absorption, Fire-<br>retardant                                                            | Function     | Sound absorption, Interior decoration                                                                          |  |
|               | MDF 27mm, Edge to edge<br>13mm/customized                                                                       | NRC          | .85~0.94, SGS Test for polyester panel                                                                         |  |