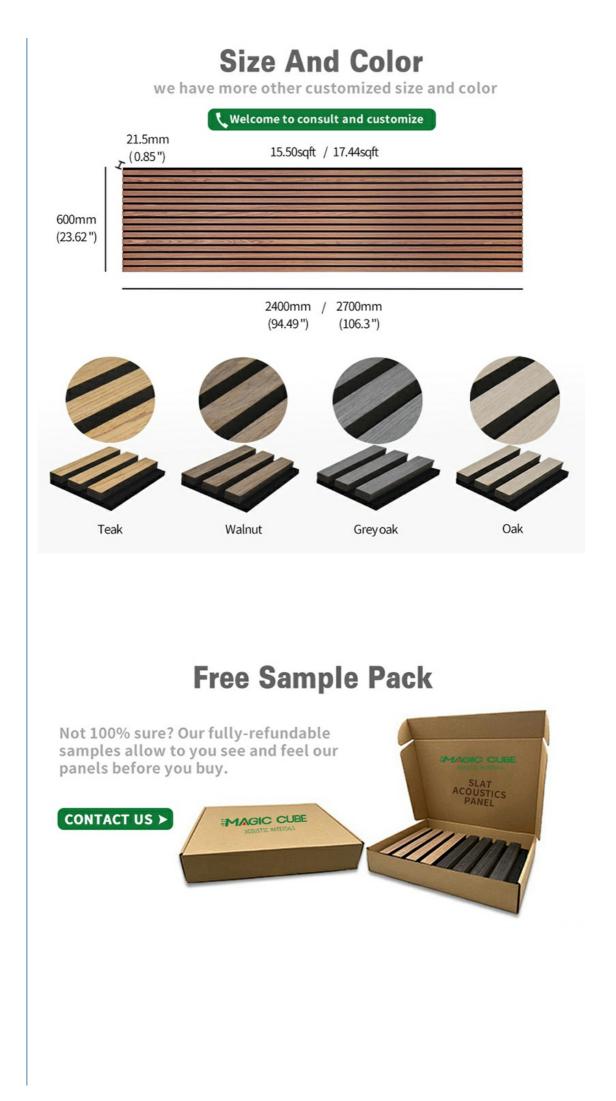

#### **Product Specification**

| <ul> <li>Warranty:</li> </ul>                    | 1 Year                                                       |
|--------------------------------------------------|--------------------------------------------------------------|
| <ul> <li>After-sale Service:</li> </ul>          | Online Technical Support                                     |
| <ul> <li>Project Solution Capability:</li> </ul> | Graphic Design, 3D Model Design, Total Solution For Projects |
| Application:                                     | Apartment, Bedroom, living Room                              |
| Design Style:                                    | Modern                                                       |
| <ul> <li>Product Name:</li> </ul>                | Wood Slat Acoustic Panel                                     |
| <ul> <li>Standard Size:</li> </ul>               | 2400*600*21 Mm/ Customized                                   |
| <ul> <li>Polyester Thickness:</li> </ul>         | 9mm/12mm                                                     |
| • Finish:                                        | Melamine, Veneer, HPL, Coating                               |
| • Pattern:                                       | MDF 27mm, Edge To Edge 13mm /<br>Customized                  |
| • Туре:                                          | Sound Absorption Acoustic Panel                              |
| • MOQ:                                           | 50 Square Meter                                              |
| • Weight:                                        | 26kg/pcs                                                     |

#### Acoustic Design

when the sound waves hit the panels the waves are absorbed in the felt and it eliminated the reverberation.

|               | The second se | Contractions | the second s |  |
|---------------|-----------------------------------------------------------------------------------------------------------------|--------------|----------------------------------------------------------------------------------------------------------------|--|
| ltem          | MQ Wooden Slat Acoustic Panel                                                                                   |              | MDF + Polyester Fiber                                                                                          |  |
| Standard Size | 2700/2400*600*21.5mm / customized                                                                               | Finish       | Melamine/Veneer/Painting                                                                                       |  |
| Features      | Eco protection, Sound absorption, Fire-<br>retardant                                                            | Function     | Sound absorption, Interior decoration                                                                          |  |
|               | MDF 27mm, Edge to edge<br>13mm/customized                                                                       | NRC          | .85~0.94, SGS Test for polyester panel                                                                         |  |