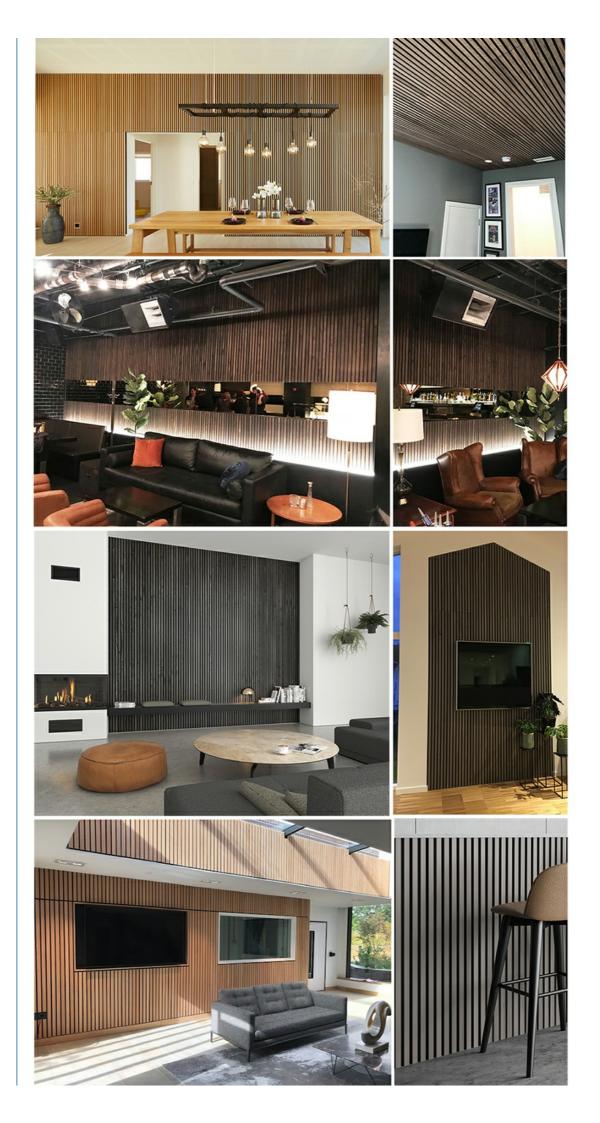

### Making Modern Style

in The start

Combine classic design with the modernity of clean lines and minimalism

#### 1 Look

It simply looks great and can transform a room. Great as a feature wall to add interest in domestic and commercial environments.

### Wooden Slat Acoustic Panel is made from veneered lamellas on a bottom of a specially developed acoustic felt created from recycled material.

The handcrafted panels are not only designed to fit in with the latest trends but are also easy to install on your wall or ceiling. They help to create an environment that is not only quiet but beautifully contemporary, soothing and relaxing.