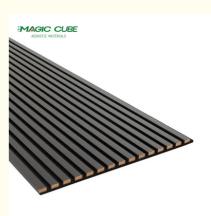

#### Acoustic Design

when the sound waves hit the panels the waves are absorbed in the felt and it eliminated the reverberation.

|               | The second se | Contractions | the second s |  |
|---------------|-----------------------------------------------------------------------------------------------------------------|--------------|----------------------------------------------------------------------------------------------------------------|--|
| ltem          | MQ Wooden Slat Acoustic Panel                                                                                   |              | MDF + Polyester Fiber                                                                                          |  |
| Standard Size | 2700/2400*600*21.5mm / customized                                                                               | Finish       | Melamine/Veneer/Painting                                                                                       |  |
| Features      | Eco protection, Sound absorption, Fire-<br>retardant                                                            | Function     | Sound absorption, Interior decoration                                                                          |  |
|               | MDF 27mm, Edge to edge<br>13mm/customized                                                                       | NRC          | .85~0.94, SGS Test for polyester panel                                                                         |  |

#### -Slats

The core of the acoustics panel consists of a medium density fibreboard and is available in black or a natural colour. The slats create diffusion, which essentially means that they break the sound waves and thereby dampen the sound.