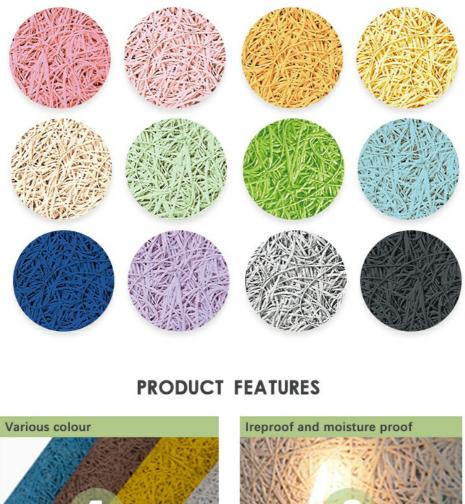

#### COLOUR PLAN

Natural Raw Colour or Manufacturer Colour Chart

Unlimited Creativity! Colored Diacrete wood wool cement panel series provides architects and interior designers a unique, vivid imagination in space creative work. Not only effectively solved the ignored acoustic issues, also expressed a fashionable and impressive look!