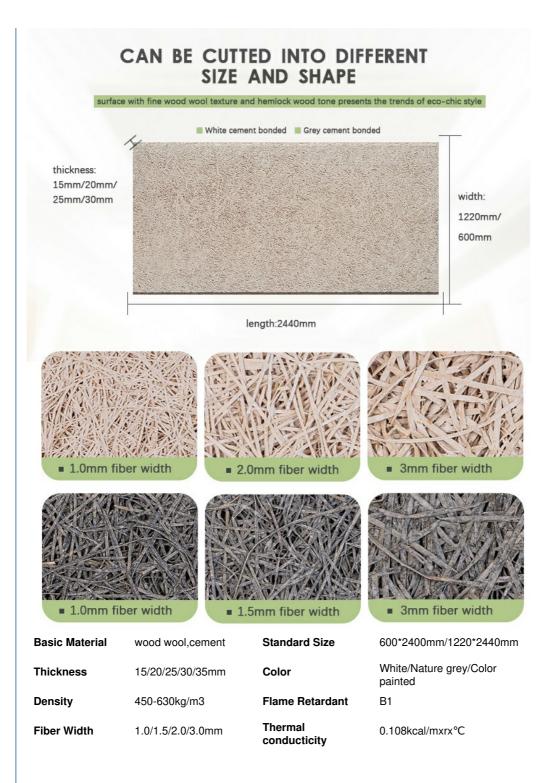

#### **Product Specification**

| • Warranty:                       | 5 Years                                                                                                    |
|-----------------------------------|------------------------------------------------------------------------------------------------------------|
| After-sale Service:               | Online Technical Support, Other                                                                            |
| Project Solution Capability:      | Graphic Design, 3D Model Design, Total<br>Solution For Projects, Cross Categories<br>Consolidation, Others |
| <ul> <li>Application:</li> </ul>  | Office Building                                                                                            |
| <ul> <li>Design Style:</li> </ul> | Industrial                                                                                                 |
| Thickness:                        | 15/20/25/35mm                                                                                              |
| <ul> <li>Fireproof:</li> </ul>    | B1                                                                                                         |
| Product Name:                     | Soundproofing Sound Insulation Board Wood Wool                                                             |
| • Size:                           | 2440mm*1220mm                                                                                              |
| Install:                          | Nail, Wood Keel                                                                                            |
| • Feature:                        | Eco-friendly                                                                                               |
| Color:                            | Original, Red, yellow, Blue, customized                                                                    |
| <ul> <li>Material:</li> </ul>     | Natural Wood Wool+cement                                                                                   |

#### Specification