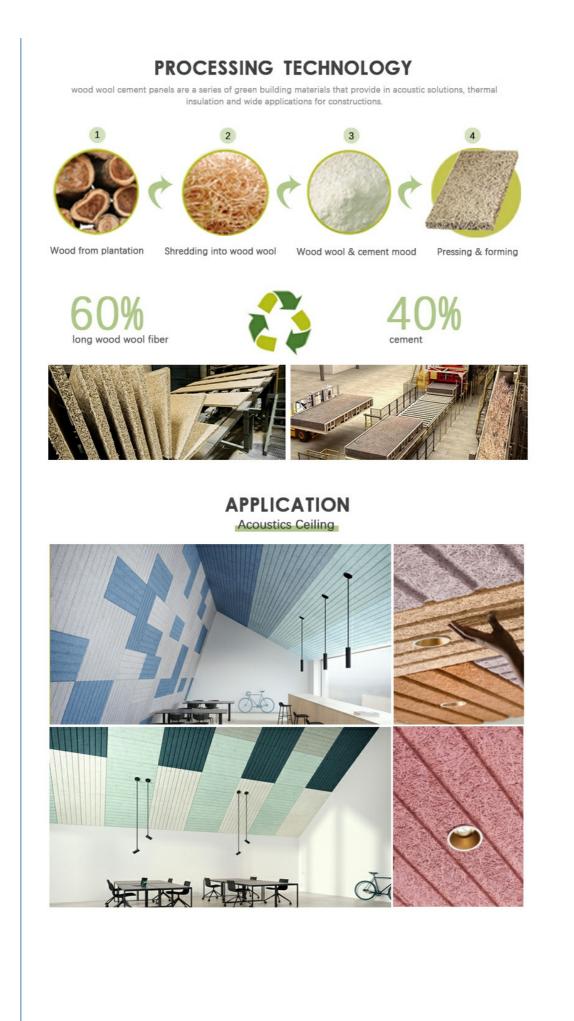

# WOOD WOOL PANEL 100% Natural Ingredients

# NEW STYLISH CONCEPT, LIVING WITH FOREST

Wood Wool Panel is an environmentally friendly, recyclable material made from wood wool, cement and water. The natural components together provide many functional characteristics.

wood wool acoustic panel is environment-friendly, recyclable material made of wood wool, cement and water with high temperature and pressure. The natural components together provide decorative effect and very good sound absorption.

Wood wool acoustic panel has good plasticity and the surface can be painted into different colors. It can also be customized and cut into a variety of shapes (such as triangles, pentagons, hexagons, etc.). It can even be cut into any shape and chamfer on sitewhich is fully achieve the designer's creativity and ideas.

Acoustics Wall

**Outdoor Sound Barrier** 