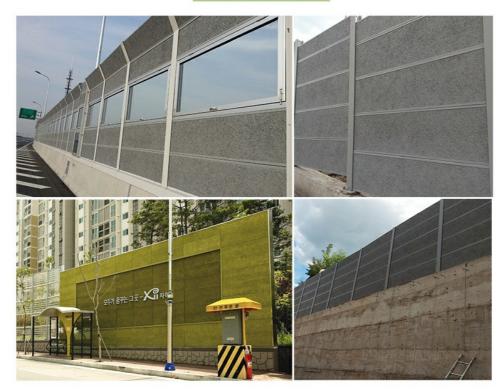

cts and interior designers a unique, vivid imagination in space creative work. Not only effectively solved the ignored acoustic issues, also expressed a fashionable and impressive look!













wood wool acoustic panel is environment-friendly, recyclable material made of wood wool, cement and water with high temperature and pressure. The natural components together provide decorative effect and very good sound absorption.

Wood wool acoustic panel has good plasticity and the surface can be painted into different colors. It can also be customized and cut into a variety of shapes (such as triangles, pentagons, hexagons, etc.). It can even be cut into any shape and chamfer on sitewhich is fully achieve the designer's creativity and ideas.



Acoustics Wall



**Outdoor Sound Barrier** 





# **Company Profile**

# ABOUT THE COMPANY

Magic Cube(MQ)Acoustics is a professional acous tic solution provider, integrating acoustic material manu facturing, architectural acoustical environment construction and industrial noise control. We are committed to the combination of Acoustics&Aesthetic, to offering our clients the best acoustic solution with high quality acoustic material.



#### The exhibition hall



In order to meet the higher needs of customers, we has introduced advanced production equip mentwhich has fully guaranteed product quality and tech-nology.After5 years of rapid develop ment,we has an annual output of more than 500, 000 square meters of various acoustic materials.

# <section-header>

# TEAM ACTIVITY



### **EXHIBITION**



#### FAQ

1. Can I have a sample