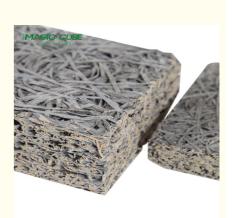

# WOOD WOOL PANEL 100% Natural Ingredients

# NEW STYLISH CONCEPT, LIVING WITH FOREST

Wood Wool Panel is an environmentally friendly, recyclable material made from wood wool, cement and water. The natural components together provide many functional characteristics.

wood wool acoustic panel is environment-friendly, recyclable material made of wood wool, cement and water with high temperature and pressure. The natural components together provide decorative effect and very good sound absorption.