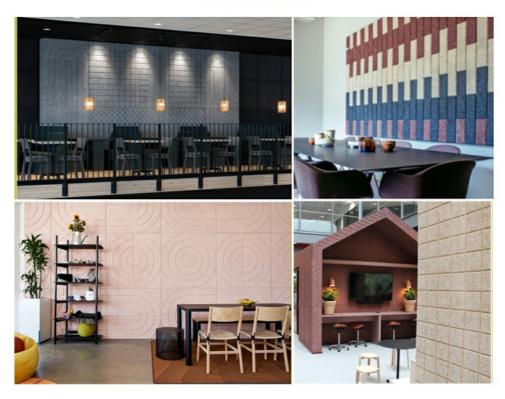

#### COLOUR PLAN

Natural Raw Colour or Manufacturer Colour Chart

Unlimited Creativity! Colored Diacrete wood wool cement panel series provides architects and interior designers a unique, vivid imagination in space creative work. Not only effectively solved the ignored acoustic issues, also expressed a fashionable and impressive look!

Wood wool acoustic panel has good plasticity and the surface can be painted into different colors. It can also be customized and cut into a variety of shapes (such as triangles, pentagons, hexagons, etc.). It can even be cut into any shape and chamfer on sitewhich is fully achieve the designer's creativity and ideas.