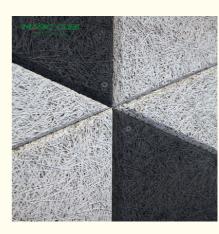

#### COLOUR PLAN

Natural Raw Colour or Manufacturer Colour Chart

Unlimited Creativity! Colored Diacrete wood wool cement panel series provides architects and interior designers a unique, vivid imagination in space creative work. Not only effectively solved the ignored acoustic issues, also expressed a fashionable and impressive look!

Wood wool acoustic panel has good plasticity and the surface can be painted into different colors. It can also be customized and cut into a variety of shapes (such as triangles, pentagons, hexagons, etc.). It can even be cut into any shape and chamfer on sitewhich is fully achieve the designer's creativity and ideas.