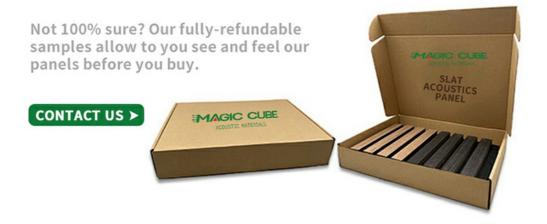

ty: 5000 Square Meter/Square Meters per

Month



#### **Product Specification**

• Warranty: 1 Year

After-sale Service: Online Technical Support

• Project Solution Capability: Graphic Design, 3D Model Design, Total

Solution For Projects

Application: Apartment, Bedroom, living Room

• Design Style: Modern

Product Name: Wood Slat Acoustic Panel
 Standard Size: 2400\*600\*21 Mm/ Customized

• Polyester Thickness: 9mm/12mm

Finish: Melamine, Veneer, HPL, Coating
 Pattern: MDF 27mm, Edge To Edge 13mm /

Customized

• Type: Sound Absorption Acoustic Panel

MOQ: 50 Square Meter

Weight: 26kg/pcs

Halabalah Bilahan Manakan Aran Alama Balah



#### More Images









**Product Description** 



### **Size And Color**

we have more other customized size and color



## **Free Sample Pack**





| Item          | MQ Wooden Slat Acoustic Panel                        | Material | MDF + Polyester Fiber                  |
|---------------|------------------------------------------------------|----------|----------------------------------------|
| Standard Size | 2700/2400*600*21.5mm / customized                    | Finish   | Melamine/Veneer/Painting               |
| Features      | Eco protection, Sound absorption, Fire-<br>retardant | Function | Sound absorption, Interior decoration  |
|               | MDF 27mm, Edge to edge<br>13mm/customized            | NRC      | .85~0.94, SGS Test for polyester panel |



Polyester board - substrate - veneer

#### Acoustical felt

The felt is made from recycle plastic (bottles)
The felt absorbs the sound waves and dampens the sound.

###