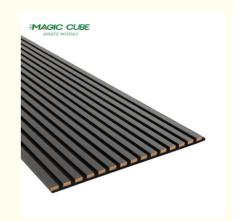

# 26kg/Pcs Black Nature Wall Acoustic Panels Customized With Felt Backing

• Design Style: Modern

Product Name: Wood Slat Acoustic Panel
 Standard Size: 2400\*600\*21 Mm/ Customized

• Polyester Thickness: 9mm/12mm

Finish: Melamine, Veneer, HPL, Coating
 Pattern: MDF 27mm, Edge To Edge 13mm /

Customized

• Type: Sound Absorption Acoustic Panel

MOQ: 50 Square Meter

Weight: 26kg/pcs

Halabalah Bilahan Manakan Aran Alama Balah