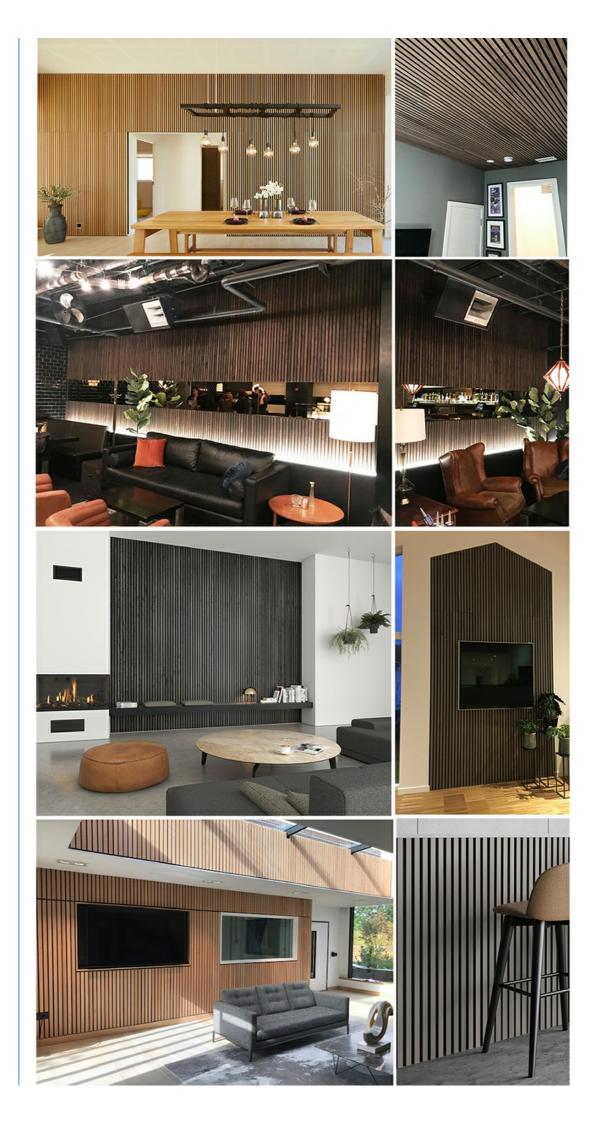

## Multiple application space

Primarily used in commercial spaces, our acoustic panels provide excellent sound reduction. Due to their warm soft aesthetics, more and more private clients are choosing them for their own residences.

#### 1 Look

It simply looks great and can transform a room. Great as a feature wall to add interest in domestic and commercial environments.