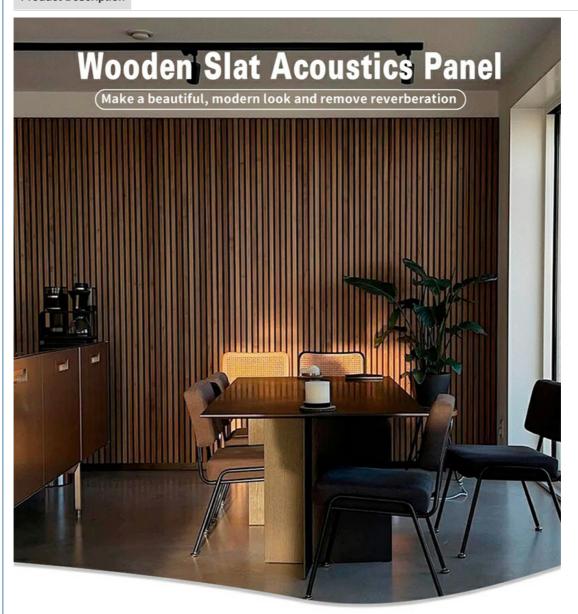

## Multiple application space

Primarily used in commercial spaces, our acoustic panels provide excellent sound reduction. Due to their warm soft aesthetics, more and more private clients are choosing them for their own residences.

#### 1 Look

It simply looks great and can transform a room. Great as a feature wall to add interest in domestic and commercial environments.

The handcrafted panels are not only designed to fit in with the latest trends but are also easy to install on your wall or ceiling. They help to create an environment that is not only quiet but beautifully contemporary, soothing and relaxing.