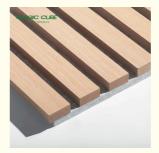

Polyester board - substrate - veneer

#### Acoustical felt

The felt is made from recycle plastic (bottles)
The felt absorbs the sound waves and dampens the sound.

#### Surface

Wood from sustainable forestry
All the wood we use comes from sustainable forestry, which
ensures that the forest can reproduce more trees than what
is being cut.

#### -Slats

The core of the acoustics panel consists of a medium density fibreboard and is available in black or a natural colour. The slats create diffusion, which essentially means that they break the sound waves and thereby dampen the sound.