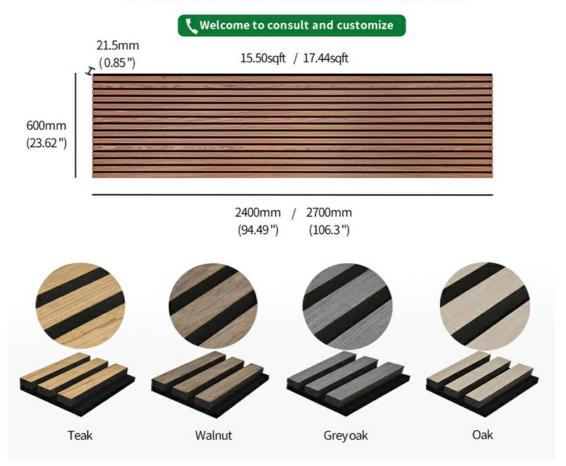

### **Size And Color**

we have more other customized size and color

## **Free Sample Pack**

| Item          | MQ Wooden Slat Acoustic Panel                        | Material | MDF + Polyester Fiber                  |
|---------------|------------------------------------------------------|----------|----------------------------------------|
| Standard Size | 2700/2400*600*21.5mm / customized                    | Finish   | Melamine/Veneer/Painting               |
| Features      | Eco protection, Sound absorption, Fire-<br>retardant | Function | Sound absorption, Interior decoration  |
|               | MDF 27mm, Edge to edge<br>13mm/customized            | NRC      | .85~0.94, SGS Test for polyester panel |

Polyester board - substrate - veneer