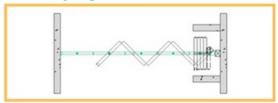

## **Continuously Hinged Panels**

Continuously hinged panels are hinged together and move from wall to wall in a straight line. Electrically operated for fast, easy set-up.

# Aluminum Track Systems