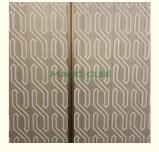

titions Minimum Order Quantity: 100 square meters

• Price: \$89.99/square meters >=100 square meters Movable Wall Carton Paper Packaging. Packaging Details: . Supply Ability: 5000 Square Meter/Square Meters per

Month



# **Product Specification**

General Use: Commercial Furniture

Type: Office Furniture, Melamine MDF Panel,

Fireproof PVC Board, Fabric(Le

. Mail Packing:

· Application: Home Office, Hotel, Office Building, Mall,

Workshop, Other, Hall, Gym, Office, Hotel

Banquet Hall, Etc.

Modern Design Style:

Model NO.: Movable Partitions

· Surface: MDF Board, Fabric, Leather

28~32kg/M2 Density:

W700-1200mm, H2000-5200mm, Thickness Dimensions:

80-110mm

• Transport Package: Movable Wall Carton Paper Packaging.

Trademark: MQ Acoustics HS Code: 76101000



# More Images









# **Product Description**

# **Products Description**

Movable partition is a movable wall with general wall functions that can divide large space into small space or connect small space into large space at any time according to needs. It can play a role of multiple functions in one hall or one room. The acoustic movable walls brings great convenience to people's work. For example, you can fold it on one side when you need it, so that the two spaces are temporarily joined to make them appear larger, which is convenient for temporary departmental meetings.

# **Details Images**







# **Product Features**

No ground rail suspension there is no trackon the floor, only need to install the track on the ceiling.



2 Sound insulation and environmental protection good sound insulation perfor