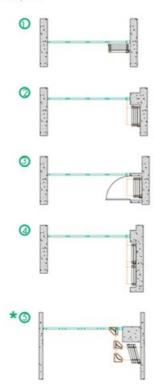

# **OPERABLE PARTITIONS TYPES**

### **Omni-Directional Panels**

Omni-directional panels provide the ultimate flexibility to your operations because each individual panel can easily turn around corners and move to alternate locations or remote storage. Therefore, many different storage layouts can be created to fit your floor design and layout.

### **Paired Panels**

When remote storage is not required, the center-hung panels hinged in groups of two or three, are the ideal solution for quicker and easier set up, than omni-direction panels. Optional hinging is available to accommodate moldings or other decorations. Acoustical ratings are the same as omni-direction Panels.

## **Continuously Hinged Panels**

Continuously hinged panels are hinged together and move from wall to wall in a straight line. Electrically operated for fast, easy set-up.