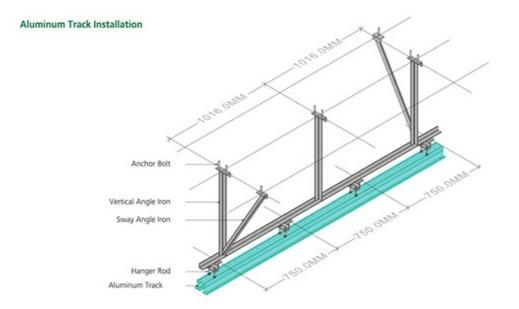

# Aluminum Track Systems

# **TRACK SYSTEM**

A high quality track system ensures that partitions will operate smoothly for years to come and assist in the quick set-up and storage of panels. All teacks have been rigorously tested for a minimum of 100 miles (approx 14 years) of usage cycle time, Job requirements vary, which is why offers a wide selection of tracks to meet your operating requirements.

### Steel Track Installation