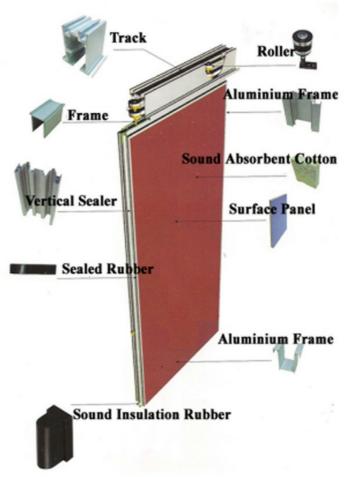

# **Details Images**

# **Product Features**

No ground rail suspension there is no trackon the floor, only need to install the track on the ceiling.

2 Sound insulation and environmental protection good sound insulation performance, the maximum sound insulation coefficient can reach 53dB.

High-efficiency fire protection
It is made of high-efficiency fire-retardant materials with good fire-proof performance.

Convenient storage
when collecting the partition, it can be hidden in the special storage cabinet, which does not affect the overall appearance.