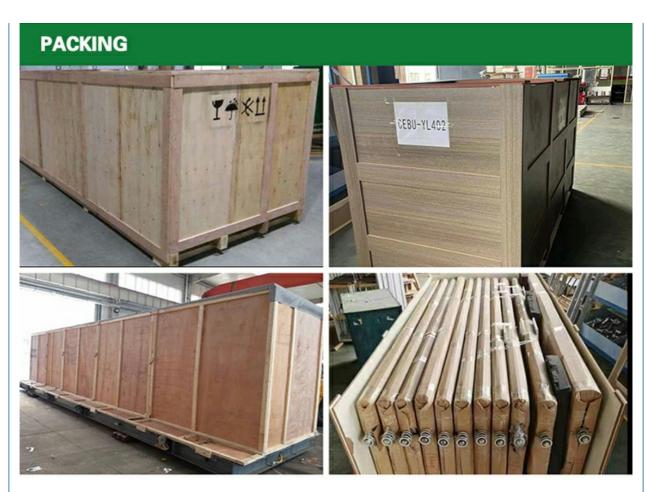

80-110mm

• Transport Package: Movable Wall Carton Paper Packaging.

Trademark: MQ Acoustics HS Code: 76101000