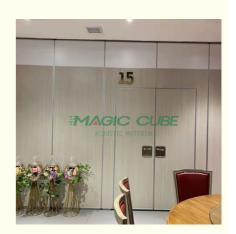

# **Products Description**

Movable partition is a movable wall with general wall functions that can divide large space into small space or connect small space into large space at any time according to needs. It can play a role of multiple functions in one hall or one room. The acoustic movable walls brings great convenience to people's work. For example, you can fold it on one side when you need it, so that the two spaces are temporarily joined to make them appear larger, which is convenient for temporary departmental meetings.

# **Details Images**