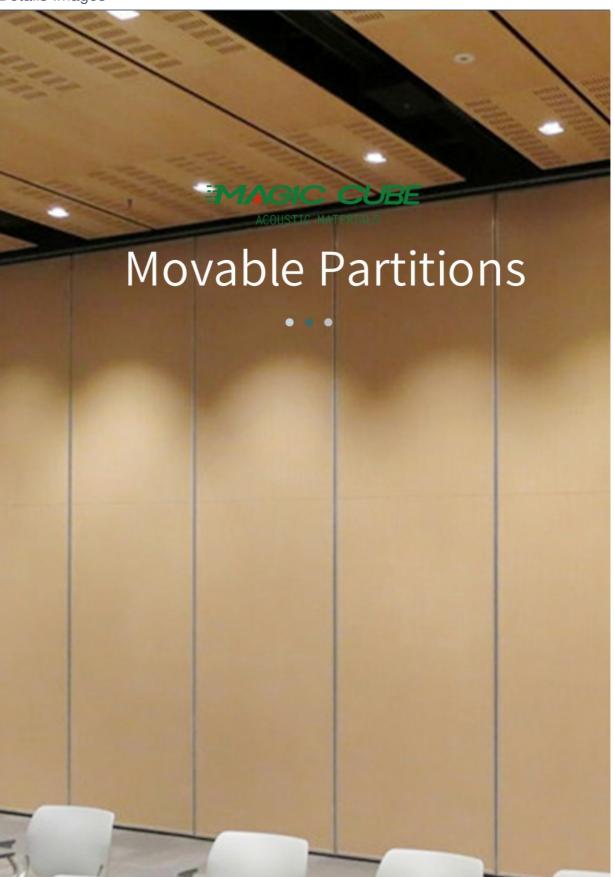

# Melamine MDF Foldable Acoustic Partition System Fabric Surface For Hotel

# **Products Description**

Movable partition is a movable wall with general wall functions that can divide large space into small space or connect small space into large space at any time according to needs. It can play a role of multiple functions in one hall or one room. The acoustic movable walls brings great convenience to people's work. For example, you can fold it on one side when you need it, so that the two spaces are temporarily joined to make them appear larger, which is convenient for temporary departmental meetings.