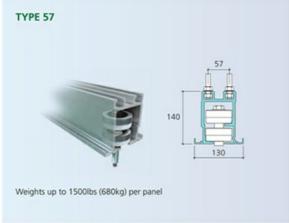

# **TRACK SYSTEM**

A high quality track system ensures that partitions will operate smoothly for years to come and assist in the quick set-up and storage of panels. All teacks have been rigorously tested for a minimum of 100 miles (approx 14 years) of usage cycle time, Job requirements vary, which is why offers a wide selection of tracks to meet your operating requirements.