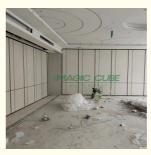

# **Products Description**

Movable partition is a movable wall with general wall functions that can divide large space into small space or connect small space into large space at any time according to needs. It can play a role of multiple functions in one hall or one room. The acoustic movable walls brings great convenience to people's work. For example, you can fold it on one side when you need it, so that the two spaces are temporarily joined to make them appear larger, which is convenient for temporary departmental meetings.

# **Details Images**