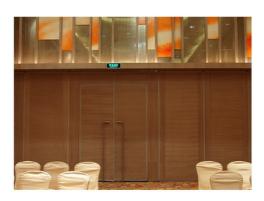

# More Images

# **Products Description**

Movable partition is a movable wall with general wall functions that can divide large space into small space or connect small space into large space at any time according to needs. It can play a role of multiple functions in one hall or one room. The acoustic movable walls brings great convenience to people's work. For example, you can fold it on one side when you need it, so that the two spaces are temporarily joined to make them appear larger, which is convenient for temporary departmental meetings.