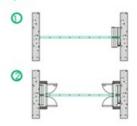

### **Omni-Directional Panels**

Omni-directional panels provide the ultimate flexibility to your operations because each individual panel can easily turn around corners and move to alternate locations or remote storage. Therefore, many different storage layouts can be created to fit your floor design and layout.

### **Paired Panels**

When remote storage is not required, the center-hung panels hinged in groups of two or three, are the ideal solution for quicker and easier set up, than omni-direction panels. Optional hinging is available to accommodate moldings or other decorations. Acoustical ratings are the same as omni-direction Panels.