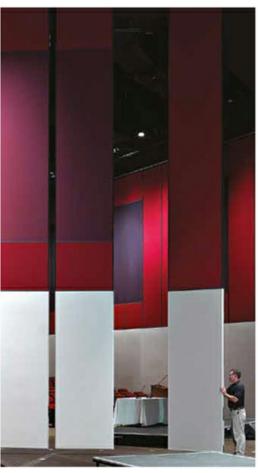

# **Products Description**

Movable partition is a movable wall with general wall functions that can divide large space into small space or connect small space into large space at any time according to needs. It can play a role of multiple functions in one hall or one room. The acoustic movable walls brings great convenience to people's work. For example, you can fold it on one side when you need it, so that the two spaces are temporarily joined to make them appear larger, which is convenient for temporary departmental meetings.

# **Product Features**

No ground rail suspension there is no trackon the floor, only need to install the track on the ceiling.

2 Sound insulation and environmental protection good sound insulation performance, the maximum sound insulation coefficient can reach 53dB.