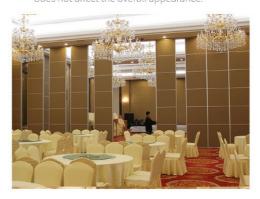

# **Products Description**

Movable partition is a movable wall with general wall functions that can divide large space into small space or connect small space into large space at any time according to needs. It can play a role of multiple functions in one hall or one room. The acoustic movable walls brings great convenience to people's work. For example, you can fold it on one side when you need it, so that the two spaces are temporarily joined to make them appear larger, which is convenient for temporary departmental meetings.

# **Product Features**

No ground rail suspension there is no trackon the floor, only need to install the track on the ceiling.

2 Sound insulation and environmental protection good sound insulation performance, the maximum sound insulation coefficient can reach 53dB.

High-efficiency fire protection
It is made of high-efficiency fire-retardant materials with good fire-proof performance.

Convenient storage
when collecting the partition, it can be hidden in the special storage cabinet, which does not affect the overall appearance.