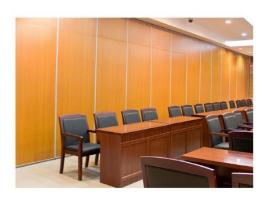

# More Images

# **Products Description**

Movable partition is a movable wall with general wall functions that can divide large space into small space or connect small space into large space at any time according to needs. It can play a role of multiple functions in one hall or one room. The acoustic movable walls brings great convenience to people's work. For example, you can fold it on one side when you need it, so that the two spaces are temporarily joined to make them appear larger, which is convenient for temporary departmental meetings.