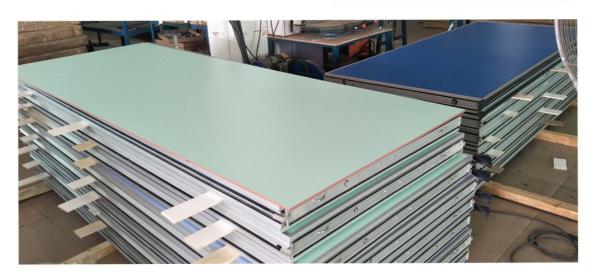

# **Details Images**

# **Product Features**

No ground rail suspension there is no trackon the floor, only need to install the track on the ceiling.

2 Sound insulation and environmental protection good sound insulation performance, the maximum sound insulation coefficient can reach 53dB.

High-efficiency fire protection
It is made of high-efficiency fire-retardant materials with good fire-proof performance.

Convenient storage
when collecting the partition, it can be hidden in the special storage cabinet, which does not affect the overall appearance.