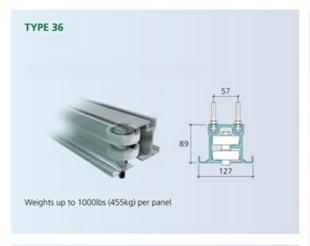

# **TRACK SYSTEM**

A high quality track system ensures that partitions will operate smoothly for years to come and assist in the quick set-up and storage of panels. All teacks have been rigorously tested for a minimum of 100 miles (approx 14 years) of usage cycle time, Job requirements vary, which is why offers a wide selection of tracks to meet your operating requirements.