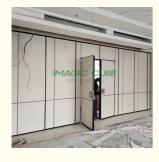

le Partitions Minimum Order Quantity: 100 square meters

• Price: \$89.99/square meters >=100 square meters Movable Wall Carton Paper Packaging. Packaging Details: . Supply Ability: 5000 Square Meter/Square Meters per

Month



# **Product Specification**

General Use: Commercial Furniture

Type: Office Furniture, Melamine MDF Panel,

Fireproof PVC Board, Fabric(Le

. Mail Packing:

· Application: Home Office, Hotel, Office Building, Mall,

Workshop, Other, Hall, Gym, Office, Hotel

Banquet Hall, Etc.

Modern Design Style:

Model NO.: Movable Partitions

· Surface: MDF Board, Fabric, Leather

28~32kg/M2 Density:

W700-1200mm, H2000-5200mm, Thickness Dimensions:

80-110mm

• Transport Package: Movable Wall Carton Paper Packaging.

Trademark: MQ Acoustics HS Code: 76101000



# More Images









# **Product Description**

# **Products Description**

Movable partition is a movable wall with general wall functions that can divide large space into small space or connect small space into large space at any time according to needs. It can play a role of multiple functions in one hall or one room. The acoustic movable walls brings great convenience to people's work. For example, you can fold it on one side when you need it, so that the two spaces are temporarily joined to make them appear larger, which is convenient for temporary departmental meetings.

# **Details Images**







# **Product Features**

No ground rail suspension there is no trackon the floor, only need to install the track on the ceiling.



2 Sound insulation and environmental protection good sound insulation