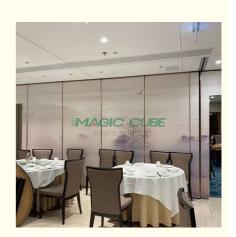

# **Products Description**

Movable partition is a movable wall with general wall functions that can divide large space into small space or connect small space into large space at any time according to needs. It can play a role of multiple functions in one hall or one room. The acoustic movable walls brings great convenience to people's work. For example, you can fold it on one side when you need it, so that the two spaces are temporarily joined to make them appear larger, which is convenient for temporary departmental meetings.

# **Details Images**