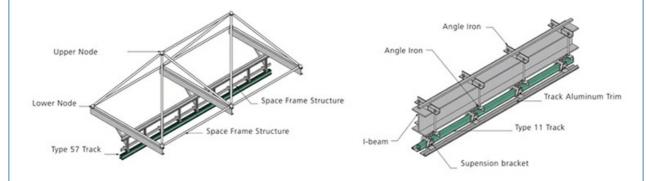

hat negotiate 90° turns, through X, L, and T intersections. Two carriers are provided per panel. Each carrier has two horizontal counter-rotating wheels that roll (not slide) in the track. Each wheel has precision-ground bearings, encased with Delrin<sup>TM</sup> for quiet operation. Carriers easily negotiate square or angled corners without switches.







# **TRACK SYSTEM**

A high quality track system ensures that partitions will operate smoothly for years to come and assist in the quick set-up and storage of panels. All teacks have been rigorously tested for a minimum of 100 miles (approx 14 years) of usage cycle time, Job requirements vary, which is why offers a wide selection of tracks to meet your operating requirements.



# Space Frame Installation

### Steel Track Installation



# About Us

Magic Cube (MQ) Acoustics is a professional acoustic solution provider, integrating acoustic material manufacturing, architectural acoustical environment construction and industrial noise control. We are committed to the combination of Acoustics & Aesthetic, to offering our clients the best acoustic solution with high quality acoustic material.

In order to meet the higher needs of customers, we has introduced advanced production equipment which has fully guaranteed product quality and technology. After 5 years of rapid development, we has an annual output of more than 500,000 square meters of







# **COMPANY INTRODUCTION CUSTOMER PHOTOS**





# **FAQ**

# 1. Can I get free samples and how long does it take to produce samples?

If the samples you need are in our stock, th