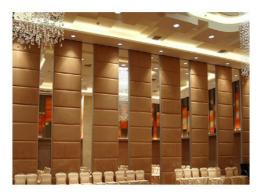

# More Images

# **Products Description**

Movable partition is a movable wall with general wall functions that can divide large space into small space or connect small space into large space at any time according to needs. It can play a role of multiple functions in one hall or one room. The acoustic movable walls brings great convenience to people's work. For example, you can fold it on one side when you need it, so that the two spaces are temporarily joined to make them appear larger, which is convenient for temporary departmental meetings.