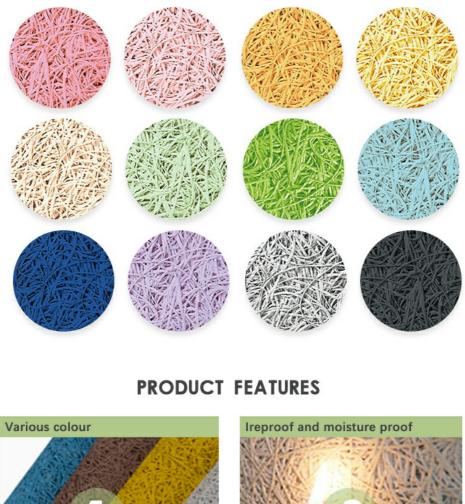

### COLOUR PLAN

Natural Raw Colour or Manufacturer Colour Chart

Unlimited Creativity! Colored Diacrete wood wool cement panel series provides architects and interior designers a unique, vivid imagination in space creative work. Not only effectively solved the ignored acoustic issues, also expressed a fashionable and impressive look!

Wood wool acoustic panel has good plasticity and the surface can be painted into different colors. It can also be customized and cut into a variety of shapes (such as triangles, pentagons, hexagons, etc.). It can even be cut into any shape and chamfer on sitewhich is fully achieve the designer's creativity and ideas.