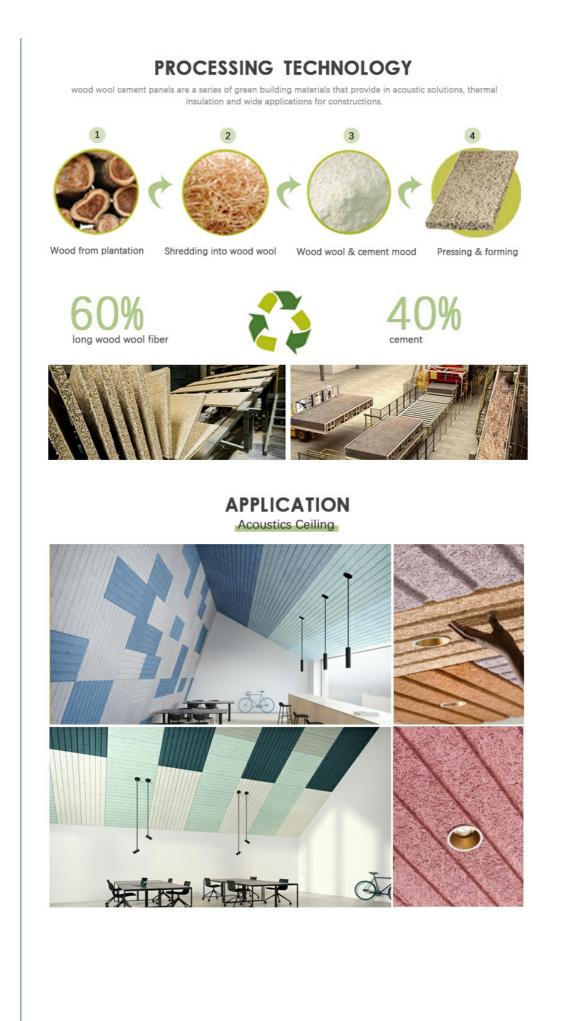

# NEW STYLISH CONCEPT, LIVING WITH FOREST

Wood Wool Panel is an environmentally friendly, recyclable material made from wood wool, cement and water. The natural components together provide many functional characteristics.

wood wool acoustic panel is environment-friendly, recyclable material made of wood wool, cement and water with high temperature and pressure. The natural components together provide decorative effect and very good sound absorption.

Wood wool acoustic panel has good plasticity and the surface can be painted into different colors. It can also be customized and cut into a variety of shapes (such as triangles, pentagons, hexagons, etc.). It can even be cut into any shape and chamfer on sitewhich is fully achieve the designer's creativity and ideas.