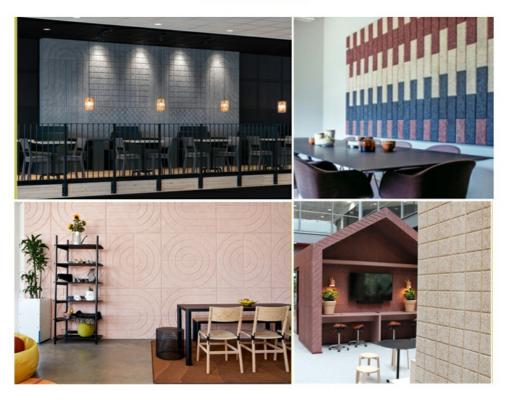

### More Images

MAGIC CUBE

MAGIC CUBE

Our Product Introduction

### **Product Description**

### COLOUR PLAN

Natural Raw Colour or Manufacturer Colour Chart

Unlimited Creativity! Colored Diacrete wood wool cement panel series provides architects and interior designers a unique, vivid imagination in space creative work. Not only effectively solved the ignored acoustic issues, also expressed a fashionable and impressive look!

Wood wool acoustic panel has good plasticity and the surface can be painted into different colors. It can also be customized and cut into a variety of shapes (such as triangles, pentagons, hexagons, etc.). It can even be cut into any shape and chamfer on sitewhich is fully achieve the designer's creativity and ideas.