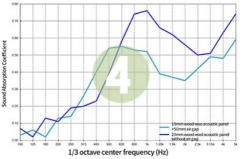

wood wool acoustic panel is environment-friendly, recyclable material made of wood wool, cement and water with high temperature and pressure. The natural components together provide decorative effect and very good sound absorption.