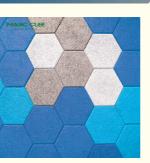

Wood wool acoustic panel has good plasticity and the surface can be painted into different colors. It can also be customized and cut into a variety of shapes (such as triangles, pentagons, hexagons, etc.). It can even be cut into any shape and chamfer on sitewhich is fully achieve the designer's creativity and ideas.