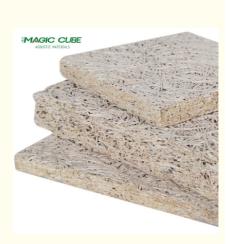

# WOOD WOOL PANEL 100% Natural Ingredients

# NEW STYLISH CONCEPT, LIVING WITH FOREST

Wood Wool Panel is an environmentally friendly, recyclable material made from wood wool, cement and water. The natural components together provide many functional characteristics.

wood wool acoustic panel is environment-friendly, recyclable material made of wood wool, cement and water with high temperature and pressure. The natural components together provide decorative effect and very good sound absorption.