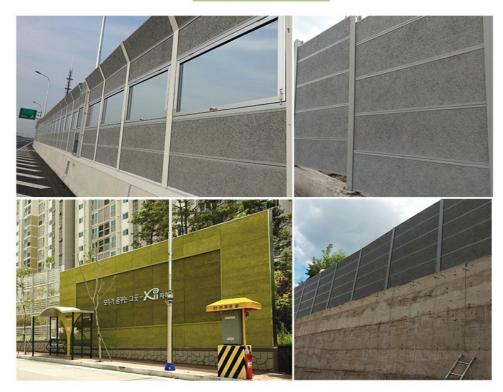

cts and interior designers a unique, vivid imagination in space creative work. Not only effectively solved the ignored acoustic issues, also expressed a fashionable and impressive look!













wood wool acoustic panel is environment-friendly, recyclable material made of wood wool, cement and water with high temperature and pressure. The natural components together provide decorative effect and very good sound absorption.

Wood wool acoustic panel has good plasticity and the surface can be painted into different colors. It can also be customized and cut into a variety of shapes (such as triangles, pentagons, hexagons, etc.). It can even be cut into any shape and chamfer on sitewhich is fully achieve the designer's creativity and ideas.



Acoustics Wall



**Outdoor Sound Barrier** 





# **Company Profile**

# ABOUT THE COMPANY

Magic Cube(MQ)Acoustics is a professional acous tic solution provider, integrating acoustic material manu facturing, architectural acoustical environment construction and industrial noise control. We are committed to the combination of Acoustics&Aesthetic, to offering our clients the best acoustic solution with high quality acoustic material.



### The exhibition hall



In order to meet the higher needs of customers, we has introduced advanced production equip mentwhich has fully guaranteed product quality and tech-nology.After5 years of rapid develop ment,we has an annual output of more than 500, 000 square meters of various acoustic materials.

# <section-header>

# TEAM ACTIVITY



## **EXHIBITION**



### FAQ

1. Can I have a sample ord