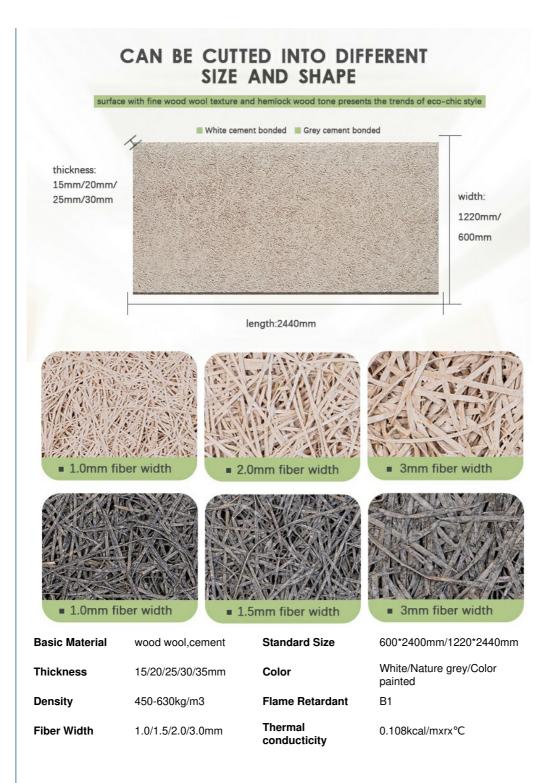

### **Product Specification**

| Warranty:                                        | 5 Years                                                                                                    |
|--------------------------------------------------|------------------------------------------------------------------------------------------------------------|
| After-sale Service:                              | Online Technical Support, Other                                                                            |
| <ul> <li>Project Solution Capability:</li> </ul> | Graphic Design, 3D Model Design, Total<br>Solution For Projects, Cross Categories<br>Consolidation, Others |
| <ul> <li>Application:</li> </ul>                 | Office Building                                                                                            |
| <ul> <li>Design Style:</li> </ul>                | Industrial                                                                                                 |
| Thickness:                                       | 15/20/25/35mm                                                                                              |
| • Fireproof:                                     | B1                                                                                                         |
| Product Name:                                    | Soundproofing Sound Insulation Board Wood Wool                                                             |
| • Size:                                          | 2440mm*1220mm                                                                                              |
| Install:                                         | Nail, Wood Keel                                                                                            |
| • Feature:                                       | Eco-friendly                                                                                               |
| Color:                                           | Original, Red, yellow, Blue, customized                                                                    |
| <ul> <li>Material:</li> </ul>                    | Natural Wood Wool+cement                                                                                   |

### Specification

Wood wool acoustic panel has good plasticity and the surface can be painted into different colors. It can also be customized and cut into a variety of shapes (such as triangles, pentagons, hexagons, etc.). It can even be cut into any shape and chamfer on sitewhich is fully achieve the designer's creativity and ideas.