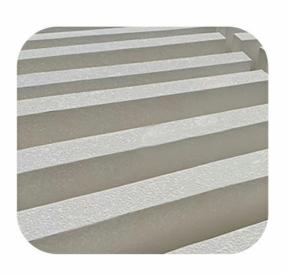

### **Anti subsidence**

The material is composed of broken glass and good dimension, which is closely arranged and has a cow face structure. B makes it possible to record water accidentally after installation, and the original size remains unchanged after drying