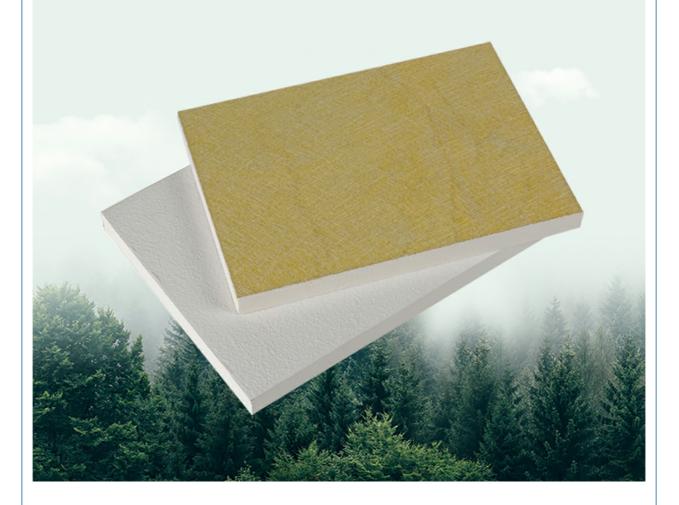

ecord water accidentally after installation, and the original size remains unchanged after drying





# Waterproof and moisture-proof

After special treatment, the base material can be waterproof and moisture-proof, and can be durable in humid environment.

### No dust

The four sides of the panel layer are sealed and will not produce dust, which can effectively prevent the adsorption of dust in the air, keep the panel clean for a long time, and play a significant role in the cleanness of the indoor environment





## FOCUS ON ENVIRONMENTAL HEALTH PHENOLIC RESIN FREE

Fiberglass ceiling is a board made of glass fiber as the main raw material. It does not contain phenolic resin and other harmful substances to the environment. It is healthy, environment-friendly and safe to use





















### **Edge Types**



**♥** How to Contact Us **♥** Send Your Inquiry Details in the Below, for Free Sample, Click "Send" Now!

Company Profile

### **ABOUT US**

Magic Cube (MQ) Acoustics is a professional acoustic solution provider, integrating acoustic material manufacturing, architectural acoustical environment construction and industrial noise control. We are committed to the combination of Acoustics & Aesthetic, to offering our clients the best acoustic solution with high quality acoustic material.

In order to meet the higher needs of customers, we has introduced advanced production equipment which has fully guaranteed product quality and technology. After 5 years of rapid development, we has an annual output of more than 500,000 square meters of various acoustic materials