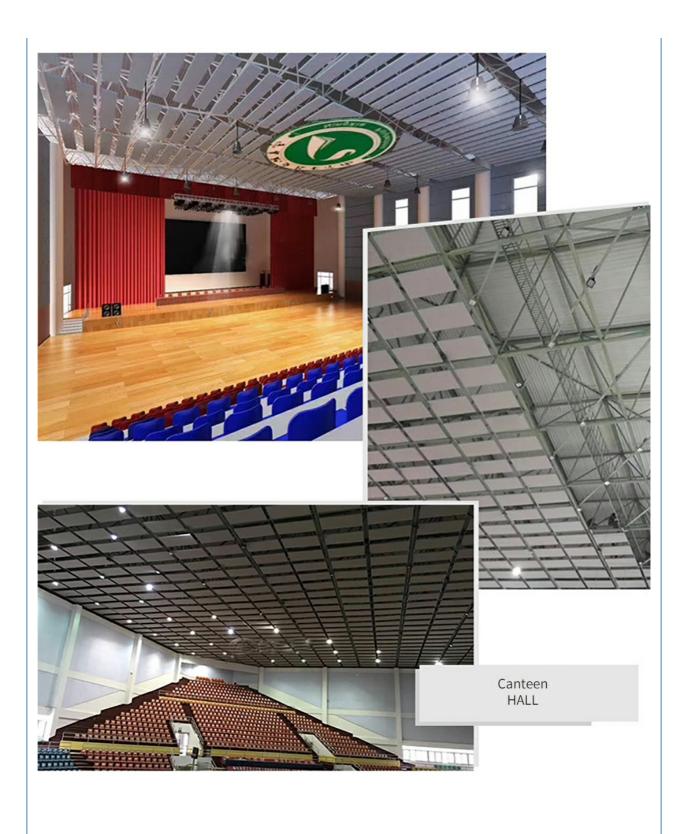

ord water accidentally after installation, and the original size remains unchanged after drying





# Waterproof and moisture-proof

After special treatment, the base material can be waterproof and moisture-proof, and can be durable in humid environment.

### No dust

The four sides of the panel layer are sealed and will not produce dust, which can effectively prevent the adsorption of dust in the air, keep the panel clean for a long time, and play a significant role in the cleanness of the indoor environment





## FOCUS ON ENVIRONMENTAL HEALTH PHENOLIC RESIN FREE

Fiberglass ceiling is a board made of glass fiber as the main raw material. It does not contain phenolic resin and other harmful substances to the environment. It is healthy, environment-friendly and safe to use





















### **Edge Types**



**♥** How to Contact Us **♥** Send Your Inquiry Details in the Below, for Free Sample, Click "Send" Now!

Company Profile

### **ABOUT US**

Magic Cube (MQ) Acoustics is a professional acoustic solution provider, integrating acoustic material manufacturing, architectural acoustical environment construction and industrial noise control. We are committed to the combination of Acoustics & Aesthetic, to offering our clients the best acoustic solution with high quality acoustic material.

In order to meet the higher needs of customers, we has introduced advanced production equipment which has fully guaranteed product quality and technology. After 5 years of rapid development, we has an annual output of more than 500,000 square meters of various acoustic materials.