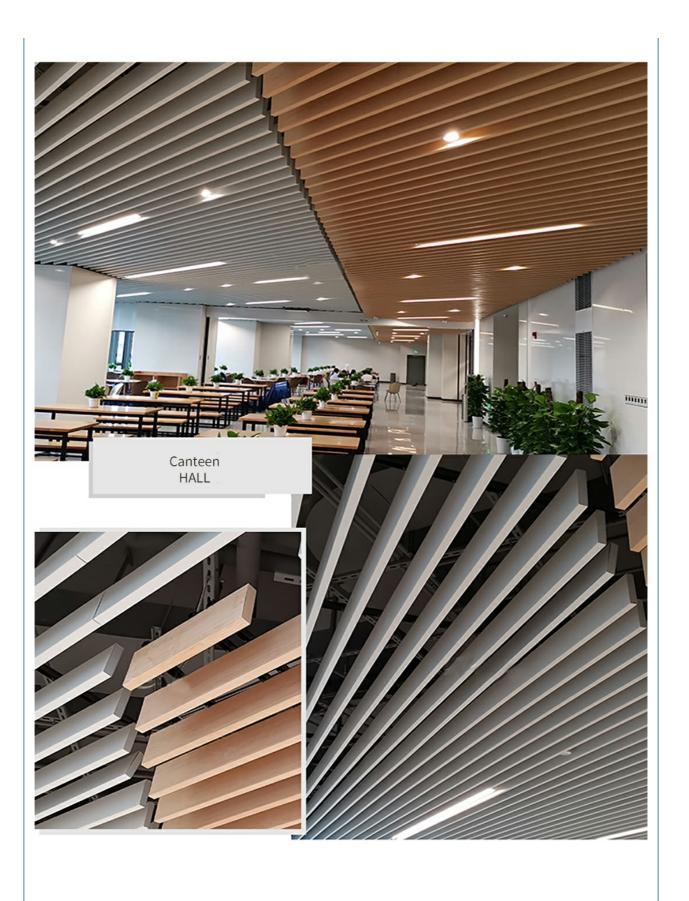

water accidentally after installation, and the original size remains unchanged after drying





# Waterproof and moisture-proof

After special treatment, the base material can be waterproof and moisture-proof, and can be durable in humid environment.

### No dust

The four sides of the panel layer are sealed and will not produce dust, which can effectively prevent the adsorption of dust in the air, keep the panel clean for a long time, and play a significant role in the cleanness of the indoor environment





## FOCUS ON ENVIRONMENTAL HEALTH PHENOLIC RESIN FREE

Fiberglass ceiling is a board made of glass fiber as the main raw material. It does not contain phenolic resin and other harmful substances to the environment. It is healthy, environment-friendly and safe to use





















### **Edge Types**



**♥** How to Contact Us **♥** Send Your Inquiry Details in the Below, for Free Sample, Click "Send" Now!

Company Profile

### **ABOUT US**

Magic Cube (MQ) Acoustics is a professional acoustic solution provider, integrating acoustic material manufacturing, architectural acoustical environment construction and industrial noise control. We are committed to the combination of Acoustics & Aesthetic, to offering our clients the best acoustic solution with high quality acoustic material.

In order to meet the higher needs of customers, we has introduced advanced production equipment which has fully guaranteed product quality and technology. After 5 years of rapid development, we has an annual output of more than 500,000 square meters of various acoustic materials.