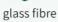

### Specification

Material Glass wool

Function Sound-Absorbing, Soundproof

Ceiling Tile Type Fiberglass Ceilings

Thickness 15MM/20MM/30MM/40MM/50MM or Customization

Color Customer Require

If you need customized size / color/ pattern, please contact customer service.

### **Product information**

| Main Material   | Glass wool                                                   |
|-----------------|--------------------------------------------------------------|
| Size            | 595x595, 600x600, 603x603, 600x1200mm or Customized          |
| Thickness       | 15mm, 20mm, 30mm, 40mm, 50mm or Customized                   |
| Finish          | Special painted laminated with decorative fiberglass tissue  |
| Color           | White or other colors as demanded                            |
| Density         | Fiberglass wool 64-120KG/m³, special density can be supplied |
| Shape           | Square, circle, rectangle, hexagon, support customization    |
| Edge            | Square, Tegular, Insert                                      |
| Eco-Friendly    | Class E1                                                     |
| Flame retardant | China Standard Class A                                       |

# Excellent material

Glass fiber High pressure forming, positive and negative Covered with glass fiber felt