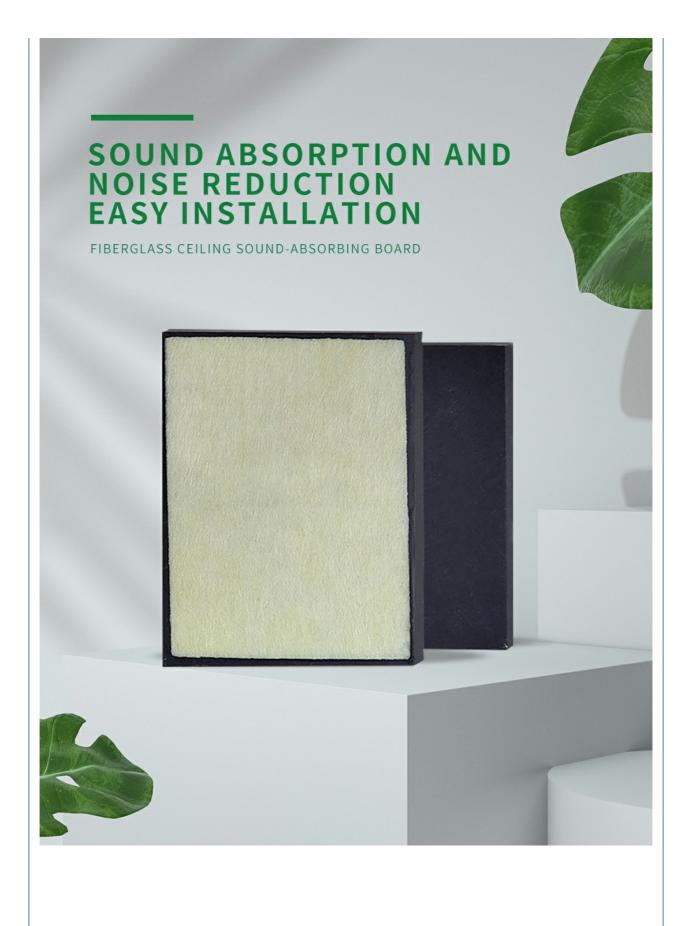

• Function: Sound-Absorbing, Soundproof, Soundproof

Ceiling Tile Shape: Square

Ceiling Tile Type: Fiberglass Ceilings
Feature: Environment Friendly
Color: Customer Require

Raw Materials: High Density Fiberglass Wool

### Specification

Material Glass wool

Function Sound-Absorbing, Soundproof

Ceiling Tile Type Fiberglass Ceilings

Thickness 15MM/20MM/30MM/40MM/50MM or Customization

Color Customer Require

If you need customized size / color/ pattern, please contact customer service.