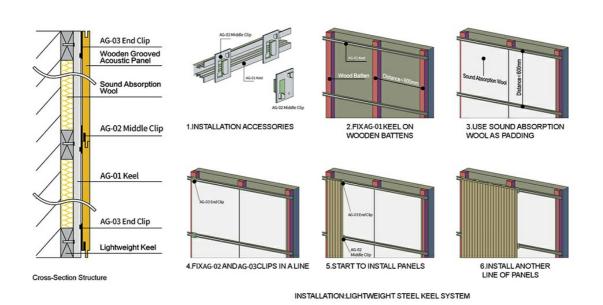

minating technology makes the veneer and the substrate better laminating, the surface is smooth and beautiful, not easy to crack and deformation, and the service life is long





#### **Black Acoustic Felt**

High quality black acoustic felt on the back side of the panel makes the acoustic peroformance better and prevent the padding coming out from the panel.

#### **Precise Cutting Process**

The surface and the edge of the panel is clean by standardized proudction. The tongue and groove is accurated when installtion.





# Applications

Professional recording space: recording studios, broadcast studios, rehearsal rooms, etc.
Large-scale music space: theaters, concert halls, KTV rooms, etc.

Office space: office buildings, meeting rooms, hotels, etc.



## Installation Guidance

. . .



Kel Togue and Groove End Clip Kiddle Clip



#### ♥ How to Contact Us ♥

Send Your Inquiry Details in the Below, for Free Sample, Click "Send" Now!



FAQ



### **TEAM ACTIVITY**



### **EXHIBITION**



1. Can I get free samples and how long does it take to produce samples?

If the samples you need are in our stock, they will be provided to you free of charge. Customized samples usually take about a

week to produce.

#### 2. Do you accept OEM or ODM order?

Yes, as a manufacturer, we can produce acoustic materials based on your samples or drawings. Please do not hesitate to contact us.

#### 3. How to get an accurate quotation?

Can provide us with detailed product information, such as pattern, core material, surface, etc. If you have CAD or other drawings,

don't hesitate to send it