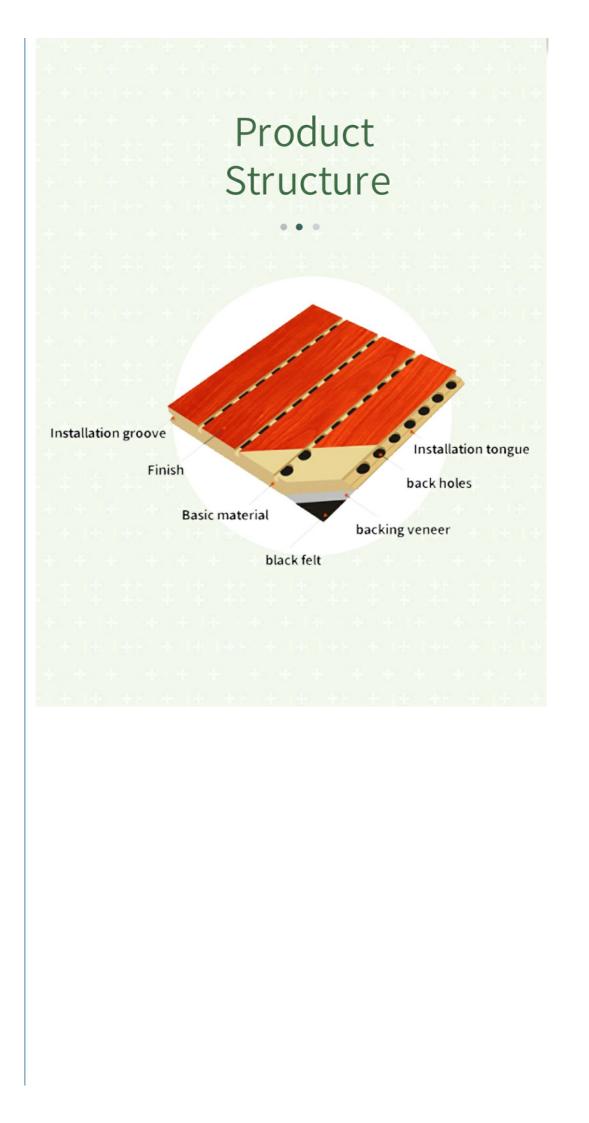

#### **Products Description**

| Basic Material        | E1 MDF, FR MDF, Black MDF                                                  |
|-----------------------|----------------------------------------------------------------------------|
| Front Finish          | Melamine, Veneer, Paint, HPL                                               |
| Back Finish           | Black Felt                                                                 |
| Size                  | 2440x132mm, 2440x197mm                                                     |
| Thickness             | 12/15/18 mm                                                                |
| Formaldehyde Emission | Can meet both China&EU Standard Class E1                                   |
| Flame Retardant       | Can meet China Standard Class B, BS476 Part 7 Class1, EN13501 Class B etc. |
| Pattern               | 124/4, 60/4, 13/3, 14/2, 28/4, 6/2<br>(Customization is available)         |

#### High Density Base Material

Special selection of high quality MDF panel. The wood fiber is uniform and meticulous makes the panel durable with high strength.

#### Smooth Surface

The self-improved veneer laminating technology makes the veneer and the substrate better laminating, the surface is smooth and beautiful, not easy to crack and deformation, and the service life is long

#### **Black Acoustic Felt**

High quality black acoustic felt on the back side of the panel makes the acoustic peroformance better and prevent the padding coming out from the panel.

#### **Precise Cutting Process**

The surface and the edge of the panel is clean by standardized proudction. The tongue and groove is accurated when installtion.