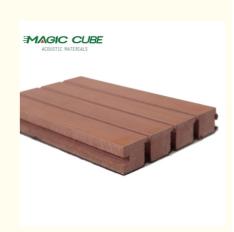

Wooden grooved acoustic panel is one kind of sound-absorbing panels with grooves on the surface and holes on the back. The panel is used for sound absorption and acoustic arrangement. It solves sound problems such as echo.

Wooden grooved acoustic panel provides the acoustic arrangement and allows the sound quality to be maximized. The edge of the wooden grooved acoustic panel with groove and tongue can be easily installed with clips or stapling to the wood battens.