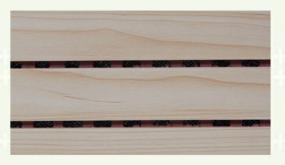

Wooden grooved acoustic panel is one kind of sound-absorbing panels with grooves on the surface and holes on the back. The panel is used for sound absorption and acoustic arrangement. It solves sound problems such as echo.

Wooden grooved acoustic panel provides the acoustic arrangement and allows the sound quality to be maximized. The edge of the wooden grooved acoustic panel with groove and tongue can be easily installed with clips or stapling to the wood battens.

#### **Precise Cutting Process**

The surface and the edge of the panel is clean by standardized proudction. The tongue and groove is accurated when installtion.