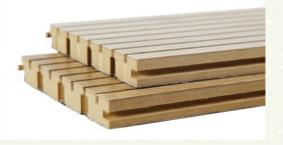

#### **Products Description**

| Basic Material        | E1 MDF, FR MDF, Black MDF                                                  |
|-----------------------|----------------------------------------------------------------------------|
| Front Finish          | Melamine, Veneer, Paint, HPL                                               |
| Back Finish           | Black Felt                                                                 |
| Size                  | 2440x132mm, 2440x197mm                                                     |
| Thickness             | 12/15/18 mm                                                                |
| Formaldehyde Emission | Can meet both China&EU Standard Class E1                                   |
| Flame Retardant       | Can meet China Standard Class B, BS476 Part 7 Class1, EN13501 Class B etc. |
| Pattern               | 124/4, 60/4, 13/3, 14/2, 28/4, 6/2<br>(Customization is available)         |

Wooden grooved acoustic panel is one kind of sound-absorbing panels with grooves on the surface and holes on the back. The panel is used for sound absorption and acoustic arrangement. It solves sound problems such as echo.

Wooden grooved acoustic panel provides the acoustic arrangement and allows the sound quality to be maximized. The edge of the wooden grooved acoustic panel with groove and tongue can be easily installed with clips or stapling to the wood battens.