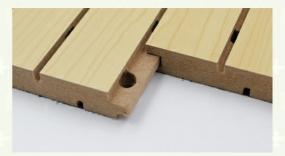

Wooden grooved acoustic panel is one kind of sound-absorbing panels with grooves on the surface and holes on the back. The panel is used for sound absorption and acoustic arrangement. It solves sound problems such as echo.

Wooden grooved acoustic panel provides the acoustic arrangement and allows the sound quality to be maximized. The edge of the wooden grooved acoustic panel with groove and tongue can be easily installed with clips or stapling to the wood battens.