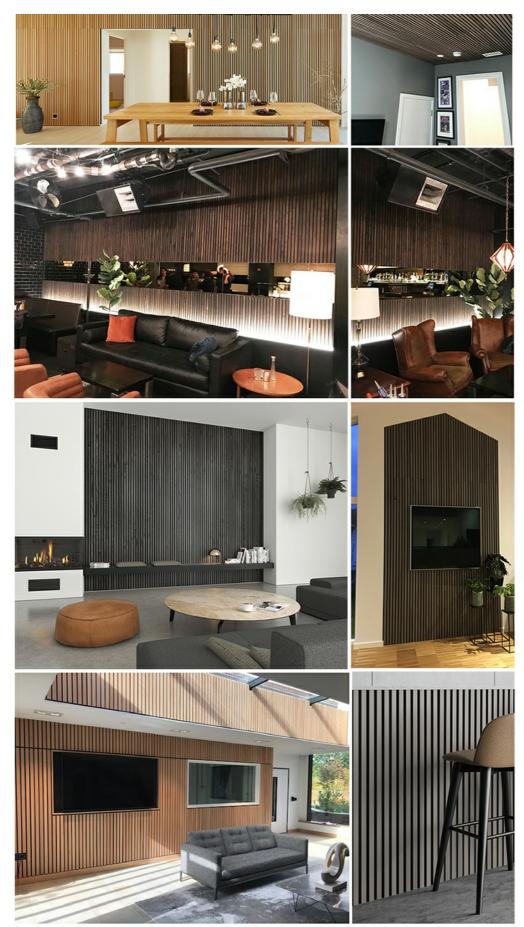

Wooden Slat Acoustic Panel is made from veneered lamellas on a bottom of a specially developed acoustic felt created from recycledmaterial. The handcrafted panels are not only designed to fit in with the latest trends but are also easy to install on your wall or ceiling. They help to create an environment that is not only quiet but beautifully contemporary, soothing and relaxing.

#### 1 Look

It simply looks great and can transform a room. Great as a feature wall to add interest in domestic and commercial environments.