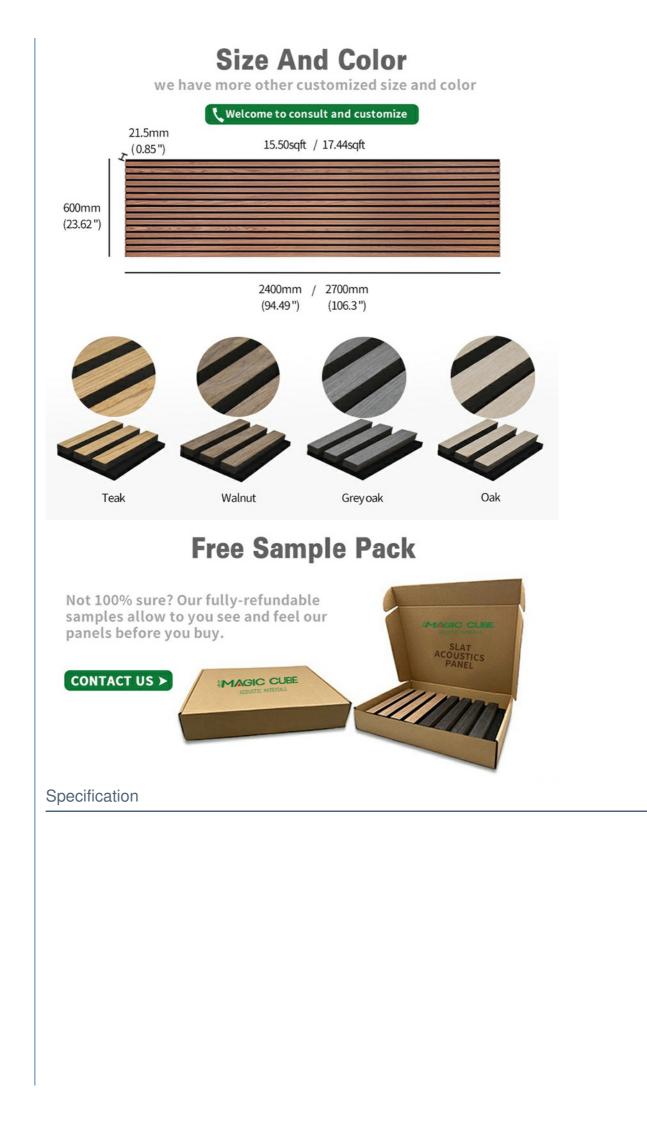

## Product Description

| Standard Size | 2700/2400*600*21.5mm / customized       |
|---------------|-----------------------------------------|
| Finish        | Melamine/Veneer/Painting                |
| Material      | MDF + Polyester Fiber                   |
| Pattern       | MDF 27mm, Edge to edge 13mm/customized  |
| Function      | Sound absorption, Interior decoration   |
| NRC           | 0.85~0.94, SGS Test for polyester panel |

## **Product Specification**

| • Warranty:                      | 1 Year                                                       |
|----------------------------------|--------------------------------------------------------------|
| After-sale Service:              | Online Technical Support                                     |
| Project Solution Capability:     | Graphic Design, 3D Model Design, Total Solution For Projects |
| <ul> <li>Application:</li> </ul> | Apartment, Bedroom, living Room                              |
| Design Style:                    | Modern                                                       |
| Product Name:                    | Wood Slat Acoustic Panel                                     |
| Standard Size:                   | 2400*600*21 Mm/ Customized                                   |
| Polyester Thickness:             | 9mm/12mm                                                     |
| • Finish:                        | Melamine, Veneer, HPL, Coating                               |
| • Pattern:                       | MDF 27mm, Edge To Edge 13mm /<br>Customized                  |
| • Туре:                          | Sound Absorption Acoustic Panel                              |
| • MOQ:                           | 50 Square Meter                                              |
| • Weight:                        | 26kg/pcs                                                     |
|                                  |                                                              |