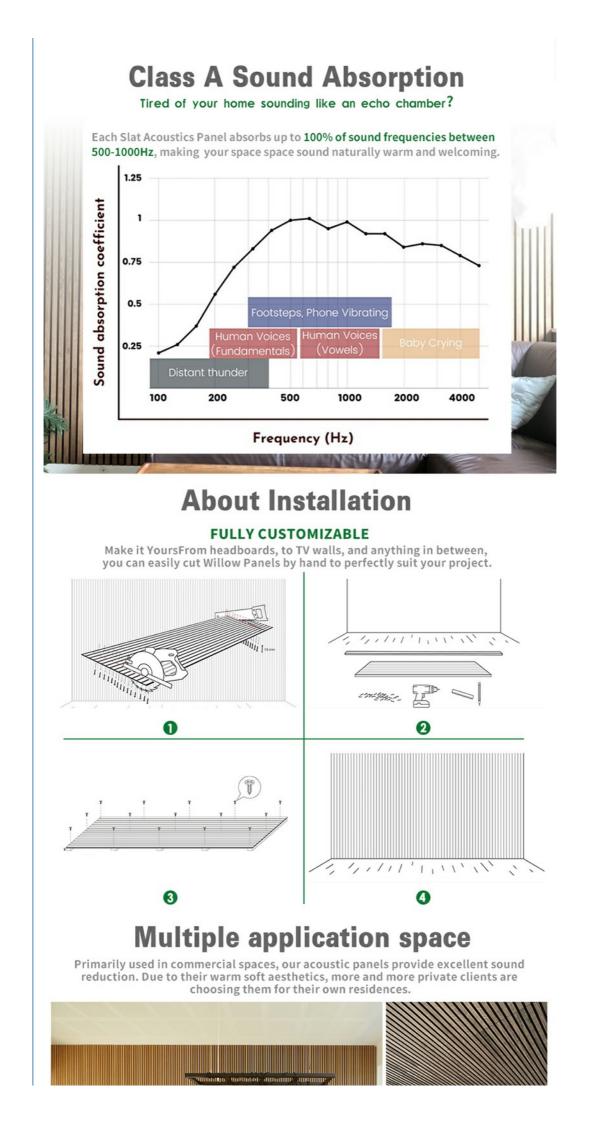

## Product Description

| Standard Size | 2700/2400*600*21.5mm / customized       |
|---------------|-----------------------------------------|
| Finish        | Melamine/Veneer/Painting                |
| Material      | MDF + Polyester Fiber                   |
| Pattern       | MDF 27mm, Edge to edge 13mm/customized  |
| Function      | Sound absorption, Interior decoration   |
| NRC           | 0.85~0.94, SGS Test for polyester panel |

### What do I need for installation?

For installation, you will need a drill and any appropriate fastening hardware. For example, if you're mounting into drywall (rather than studs), you'll want to purchase drywall anchors with the appropriate screws. Please note screws are not included with the panel.

#### Can I cut the panels?

Yes, absolutely. The panels are easy to cut using a handsaw or a circular saw. Simply measure twice and cut once!

| We don't recommend hanging a TV directly from the panels, instead cut out a gap for the TV mount and mount it to your wall as you regularly would. From there, you can install the panels around the mount before hanging your TV from the mount. |  |  |
|---------------------------------------------------------------------------------------------------------------------------------------------------------------------------------------------------------------------------------------------------|--|--|
| How do I wash the panels?<br>The best way to wash the slats is with a well-wrung cloth or duster. If you ever want to clean the felt between the slats, simply use a vacuum.                                                                      |  |  |
| Guangzhou Mq Acoustic Materials Co., Ltd                                                                                                                                                                                                          |  |  |
| Sales002@mq-acoustics.com acousticpanelwalls.com KeZhu Business Building, ZhuJi Road, TianHe District, GuangZhou, China                                                                                                                           |  |  |