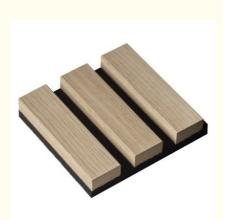

#### -Slats

The core of the acoustics panel consists of a medium density fibreboard and is available in black or a natural colour. The slats create diffusion, which essentially means that they break the sound waves and thereby dampen the sound.

Wooden Slat Acoustic Panel is made from veneered lamellas on a bottom of a specially developed acoustic felt created from recycledmaterial. The handcrafted panels are not only designed to fit in with the latest trends but are also easy to install on your wall or ceiling. They help to create an environment that is not only quiet but beautifully contemporary, soothing and relaxing.