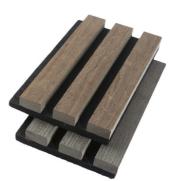

Standard Size:                   | 2400*600*21 Mm/ Customized                                   |
| Polyester Thickness:             | 9mm/12mm                                                     |
| • Finish:                        | Melamine, Veneer, HPL, Coating                               |
| • Pattern:                       | MDF 27mm, Edge To Edge 13mm /<br>Customized                  |
| • Туре:                          | Sound Absorption Acoustic Panel                              |
| • MOQ:                           | 50 Square Meter                                              |
| • Weight:                        | 26kg/pcs                                                     |
|                                  |                                                              |



## More Images





## Product Description







| Standard Size | 2700/2400*600*21.5mm / customized       |
|---------------|-----------------------------------------|
| Finish        | Melamine/Veneer/Painting                |
| Material      | MDF + Polyester Fiber                   |
| Pattern       | MDF 27mm, Edge to edge 13mm/customized  |
| Function      | Sound absorption, Interior decoration   |
| NRC           | 0.85~0.94, SGS Test for polyester panel |

# **Introduction of Materials**

#### Polyester board - substrate - veneer

#### Acoustical felt

The felt is made from recycle plastic (bottles) The felt absorbs the sound waves and dampens the sound.

#### Surface

Wood from sustainable forestry All the wood we use comes from sustainable forestry, which ensures that the for