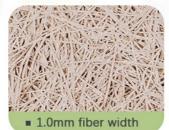

wood wool,cement

**Fiber Width** 1.0/1.5/2.0/3.0mm **Standard Size** 

Color

Flame Retardant

Thermal conducticity 600\*2400mm/1220\*2440mm

White/Nature grey/Color painted

B1

0.108kcal/mxrx°C