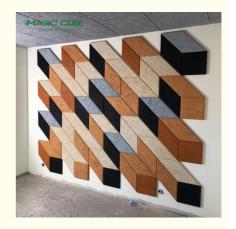

# CAN BE CUTTED INTO DIFFERENT SIZE AND SHAPE

surface with fine wood wool texture and hemlock wood tone presents the trends of eco-chic style

**Basic Material** 

**Thickness** 15/20/25/30/35mm Density 450-630kg/m3

Wood wool acoustic panel has good plasticity and the surface can be painted into different colors. It can also be customized and cut into a variety of shapes (such as triangles, pentagons, hexagons, etc.). It can even be cut into any shape and chamfer on sitewhich is fully achieve the designer's creativity and ideas.