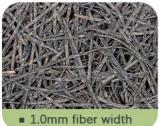

wood wool,cement

**Fiber Width** 1.0/1.5/2.0/3.0mm **Standard Size** 

Color

Flame Retardant

Thermal conducticity 600\*2400mm/1220\*2440mm

White/Nature grey/Color painted

B1

0.108kcal/mxrx°C