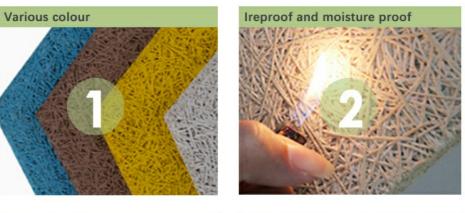

Color: Original, Red, yellow, Blue, customized

Material: Natural Wood Wool+cement

## **COLOUR PLAN**

#### Natural Raw Colour or Manufacturer Colour Chart

Unlimited Creativity! Colored Diacrete wood wool cement panel series provides architects and interior designers a unique, vivid imagination in space creative work. Not only effectively solved the ignored acoustic issues, also expressed a fashionable and impressive look!