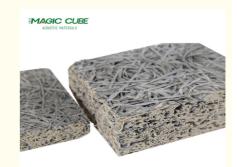

# CAN BE CUTTED INTO DIFFERENT SIZE AND SHAPE

surface with fine wood wool texture and hemlock wood tone presents the trends of eco-chic style

**Basic Material** 

**Thickness** 15/20/25/30/35mm Density 450-630kg/m3

wood wool,cement

**Fiber Width** 1.0/1.5/2.0/3.0mm **Standard Size** 

Color

Flame Retardant

Thermal conducticity 600\*2400mm/1220\*2440mm

White/Nature grey/Color painted

B1

0.108kcal/mxrx°C

## PROCESSING TECHNOLOGY

wood wool cement panels are a series of green building materials that provide in acoustic solutions, thermal insulation and wide applications for constructions.

60% long wood wool fiber

40% cement