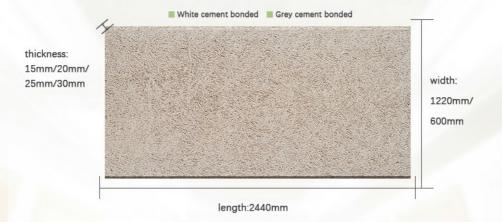

Consolidation, Others

Application: Office Building
 Design Style: Industrial
 Thickness: 15/20/25/35mm

• Fireproof: B1

• Product Name: Soundproofing Sound Insulation Board Wood

Wool

Size: 2440mm\*1220mm
Install: Nail, Wood Keel
Feature: Eco-friendly

# CAN BE CUTTED INTO DIFFERENT SIZE AND SHAPE

surface with fine wood wool texture and hemlock wood tone presents the trends of eco-chic style

**Basic Material** 

**Thickness** 15/20/25/30/35mm Density 450-630kg/m3

wood wool,cement

**Fiber Width** 1.0/1.5/2.0/3.0mm **Standard Size** 

Color

Flame Retardant

Thermal conducticity 600\*2400mm/1220\*2440mm

White/Nature grey/Color painted

B1

0.108kcal/mxrx°C