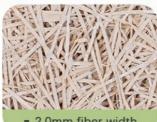

wood wool,cement

**Fiber Width** 1.0/1.5/2.0/3.0mm **Standard Size** 

Color

Flame Retardant

Thermal conducticity 600\*2400mm/1220\*2440mm

White/Nature grey/Color painted

B1

0.108kcal/mxrx°C