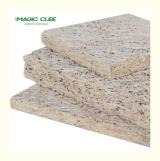

# CAN BE CUTTED INTO DIFFERENT SIZE AND SHAPE

surface with fine wood wool texture and hemlock wood tone presents the trends of eco-chic style

**Basic Material** 

**Thickness** 15/20/25/30/35mm Density 450-630kg/m3

wood wool,cement

**Fiber Width** 1.0/1.5/2.0/3.0mm **Standard Size** 

Color

Flame Retardant

Thermal conducticity 600\*2400mm/1220\*2440mm

White/Nature grey/Color painted

B1

0.108kcal/mxrx°C