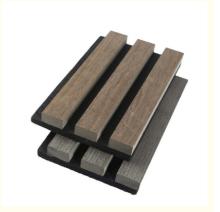

# Melamine Surface Acoustic Wood Slat Panels Waterproof For Theater Studio

• Design Style: Contemporary

Model NO.: **Grooved Acoustic Panel** Edge: Tongue And Groove

· Color: Customized

Core Material: Normal MDF, E1 MDF, Fr MDF, MGO, Solid

• Pattern: 60-4, 28-4,14-2, 13-3, 6-2 Or Customized

#### **Products Description**

**Basic Material** E1 MDF, FR MDF, Black MDF

Front Finish Melamine, Veneer, Paint, HPL

**Back Finish** Black Felt

Size 2440x132mm, 2440x197mm

**Thickness** 12/15/18 mm

Formaldehyde Emission Can meet both China&EU Standard Class E1

Flame Retardant Can meet China Standard Class B, BS476 Part 7 Class1, EN13501 Class B etc.

124/4, 60/4, 13/3, 14/2, 28/4, 6/2 Pattern

(Customization is available)