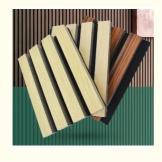

umber: grooved acoustic panel Minimum Order Quantity: 100 square meters

• Price: \$10.99/square meters 100-199 square

Packaging Details: Carton Box, Pallet

• Supply Ability: 5000 Square Meter/Square Meters per



#### **Product Specification**

· Warranty: 1 Year

· After-sale Service: Online Technical Support, Return And

Replacement, Other

• Project Solution Capability: Total Solution For Projects, Others

· Application:

• Design Style: Contemporary

Model NO.: **Grooved Acoustic Panel** Edge: Tongue And Groove

· Color: Customized

Core Material: Normal MDF, E1 MDF, Fr MDF, MGO, Solid

• Pattern: 60-4, 28-4,14-2, 13-3, 6-2 Or Customized

Keel And Clips Installation Accessories: . Keel And Clips: Carton Box, Pallet Trademark: **MQ** Acoustics 110 0-1-4444440000



#### More Images









#### If you need customized size / color/ pattern, please contact customer service.

#### **Products Description**

**Basic Material** E1 MDF, FR MDF, Black MDF

Front Finish Melamine, Veneer, Paint, HPL

**Back Finish** Black Felt

Size 2440x132mm, 2440x197mm

**Thickness** 12/15/18 mm

Formaldehyde Emission Can meet both China&EU Standard Class E1

Flame Retardant Can meet China Standard Class B, BS476 Part 7 Class1, EN13501 Class B etc.

124/4, 60/4, 13/3, 14/2, 28/4, 6/2 Pattern

(Customization is available)



### **Size And Color**

we have more other customized size and color



## **Free Sample Pack**







Polyester board - substrate - veneer

#### Acoustical felt

The felt is made from recycle plastic (bottles)
The felt absorbs the sound waves and dampens the sound.

###