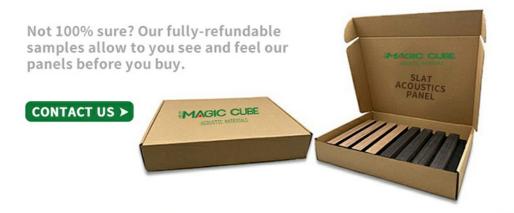

2, 13-3, 6-2 Or Customized

Keel And Clips Installation Accessories: . Keel And Clips: Carton Box, Pallet Trademark: **MQ** Acoustics 110 0-1-4444440000



#### More Images









#### If you need customized size / color/ pattern, please contact customer service.

#### **Products Description**

**Basic Material** E1 MDF, FR MDF, Black MDF

Front Finish Melamine, Veneer, Paint, HPL

**Back Finish** Black Felt

Size 2440x132mm, 2440x197mm

**Thickness** 12/15/18 mm

Formaldehyde Emission Can meet both China&EU Standard Class E1

Flame Retardant Can meet China Standard Class B, BS476 Part 7 Class1, EN13501 Class B etc.

124/4, 60/4, 13/3, 14/2, 28/4, 6/2 Pattern

(Customization is available)



### **Size And Color**

we have more other customized size and color



## **Free Sample Pack**







Polyester board - substrate - veneer

#### Acoustical felt

The felt is made from recycle plastic (bottles)
The felt absorbs the sound waves and dampens the sound.

#### Surface

Wood from sustainable forestry
All the wood we use comes from sustainable forestry, which
ensures that the forest can reproduce more trees than what
is being cut.

#### Slats

The core of the acoustics panel consists of a medium density fibreboard and is available in black or a natural colour. The slats create diffusion, which essentially means that they break the sound waves and thereby dampen the sound.

### **Class A Sound Absorption**

Tired of your home sounding like an echo chamber?



### **About Installation**

#### **FULLY CUSTOMIZABLE**

Make it YoursFrom headboards, to TV walls, and anything in be