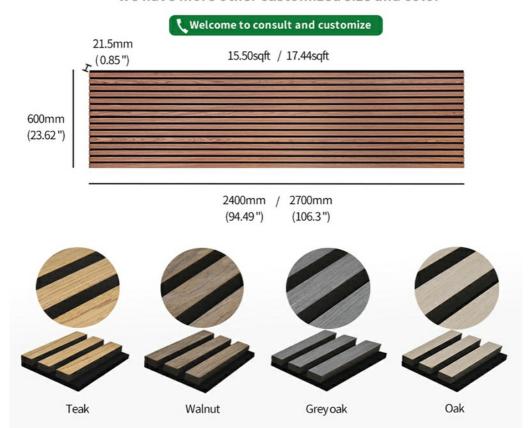

### **Size And Color**

we have more other customized size and color

• Design Style: Contemporary

Model NO.: **Grooved Acoustic Panel** Edge: Tongue And Groove

· Color: Customized

Core Material: Normal MDF, E1 MDF, Fr MDF, MGO, Solid

• Pattern: 60-4, 28-4,14-2, 13-3, 6-2 Or Customized