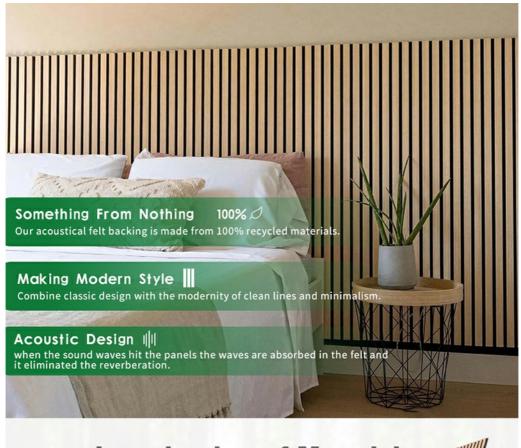

#### Acoustical felt

The felt is made from recycle plastic (bottles)
The felt absorbs the sound waves and dampens the sound.

#### Surface

Wood from sustainable forestry
All the wood we use comes from sustainable forestry, which
ensures that the forest can reproduce more trees than what
is being cut.

#### Slats

The core of the acoustics panel consists of a medium density fibreboard and is available in black or a natural colour. The slats create diffusion, which essentially means that they break the sound waves and thereby dampen the sound.