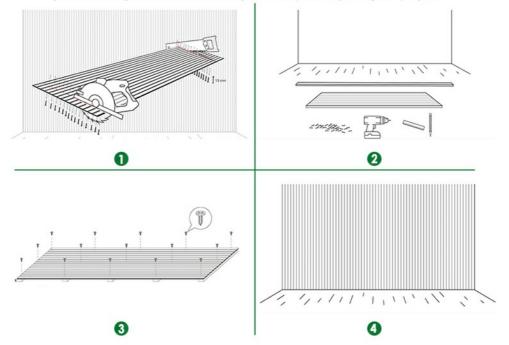

e from recycle plastic (bottles)
The felt absorbs the sound waves and dampens the sound.

#### Surface

Wood from sustainable forestry
All the wood we use comes from sustainable forestry, which
ensures that the forest can reproduce more trees than what
is being cut.

#### Slats

The core of the acoustics panel consists of a medium density fibreboard and is available in black or a natural colour. The slats create diffusion, which essentially means that they break the sound waves and thereby dampen the sound.

### **Class A Sound Absorption**

Tired of your home sounding like an echo chamber?



### **About Installation**

#### **FULLY CUSTOMIZABLE**

Make it YoursFrom headboards, to TV walls, and anything in between, you can easily cut Willow Panels by hand to perfectly suit your project.



## Multiple application space

Primarily used in commercial spaces, our acoustic panels provide excellent sound reduction. Due to their warm soft aesthetics, more and more private clients are choosing them for their own residences.





#### why we love this product:

#### **∩** Look

It simply looks great and can transform a room. Great as a feature wall to add interest in domestic and commercial environments.

#### 2 Feel

Order a sample to feel for yourself but there is a lovely texture to the face of the slats of this product because of a unique veneer pressing process.

#### 3 Installation Ease

Simply offer the panel to the wall and use black fixings which are barely visible through the black PET backing.

#### 4 Value

Combining a sound absorbing PET backing and timber slats; ther