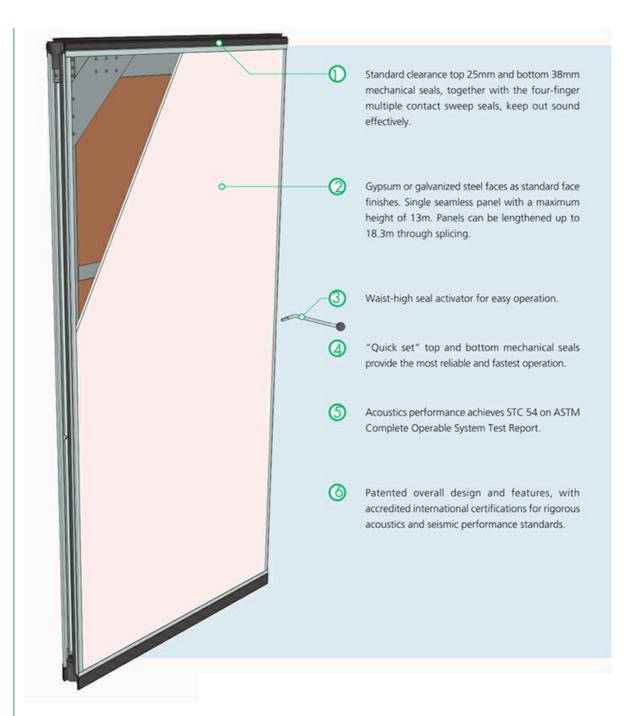

# **Product Features**

Sound insulation and environmental protection good sound insulation performance, the maximum sound insulation coefficient can reach 53dB.

2/ High-efficiency fire protection It is made of high-efficiency fire-retardant materials with good fire-proof performance.