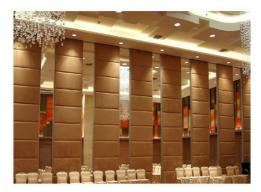

# **Products Description**

Movable partition is a movable wall with general wall functions that can divide large space into small space or connect small space into large space at any time according to needs. It can play a role of multiple functions in one hall or one room. The acoustic movable walls brings great convenience to people's work. For example, you can fold it on one side when you need it, so that the two spaces are temporarily joined to make them appear larger, which is convenient for temporary departmental meetings.

## **Details Images**