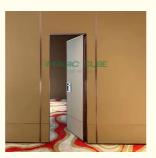

# **Products Description**

Movable partition is a movable wall with general wall functions that can divide large space into small space or connect small space into large space at any time according to needs. It can play a role of multiple functions in one hall or one room. The acoustic movable walls brings great convenience to people's work. For example, you can fold it on one side when you need it, so that the two spaces are temporarily joined to make them appear larger, which is convenient for temporary departmental meetings.

### **Convenient storage**

when collecting the partition, it can be hidden in the special storage cabinet, which does not affect the overall appearance.