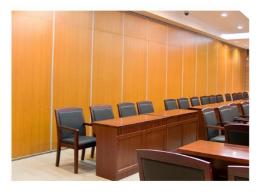

# **Products Description**

Movable partition is a movable wall with general wall functions that can divide large space into small space or connect small space into large space at any time according to needs. It can play a role of multiple functions in one hall or one room. The acoustic movable walls brings great convenience to people's work. For example, you can fold it on one side when you need it, so that the two spaces are temporarily joined to make them appear larger, which is convenient for temporary departmental meetings.

## **Details Images**