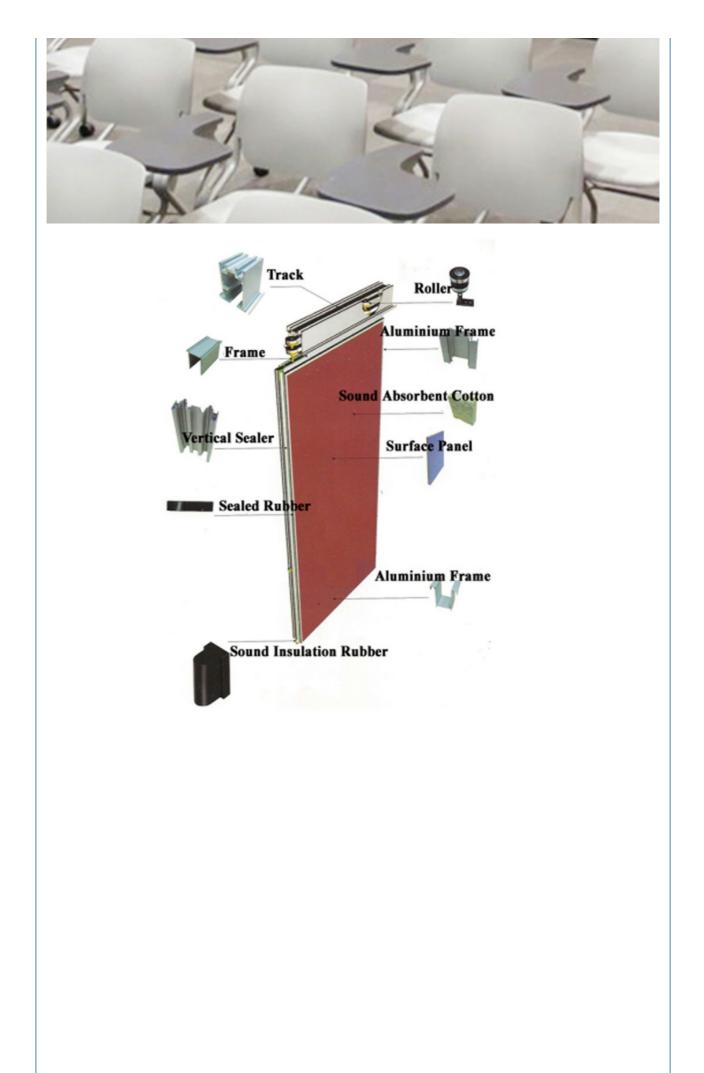

# **Product Features**

Sound insulation and environmental protection good sound insulation performance, the maximum sound insulation coefficient can reach 53dB.

2/ High-efficiency fire protection It is made of high-efficiency fire-retardant materials with good fire-proof performance.

# **TRACK SYSTEM**

A high quality track system ensures that partitions will operate smoothly for years to come and assist in the quick set-up and storage of panels. All teacks have been rigorously tested for a minimum of 100 miles (approx 14years) of usage cycle time, Job requirements vary, which is why offers a wide selection of tracks to meet your operating requirements.