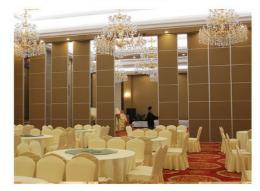

# **Products Description**

Movable partition is a movable wall with general wall functions that can divide large space into small space or connect small space into large space at any time according to needs. It can play a role of multiple functions in one hall or one room. The acoustic movable walls brings great convenience to people's work. For example, you can fold it on one side when you need it, so that the two spaces are temporarily joined to make them appear larger, which is convenient for temporary departmental meetings.

## **Details Images**