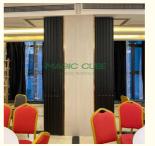

# **Products Description**

Movable partition is a movable wall with general wall functions that can divide large space into small space or connect small space into large space at any time according to needs. It can play a role of multiple functions in one hall or one room. The acoustic movable walls brings great convenience to people's work. For example, you can fold it on one side when you need it, so that the two spaces are temporarily joined to make them appear larger, which is convenient for temporary departmental meetings.

### **Convenient storage**

when collecting the partition, it can be hidden in the special storage cabinet, which does not affect the overall appearance.