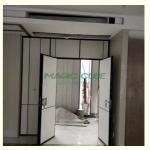

# **Products Description**

Movable partition is a movable wall with general wall functions that can divide large space into small space or connect small space into large space at any time according to needs. It can play a role of multiple functions in one hall or one room. The acoustic movable walls brings great convenience to people's work. For example, you can fold it on one side when you need it, so that the two spaces are temporarily joined to make them appear larger, which is convenient for temporary departmental meetings.

### **Convenient storage**

when collecting the partition, it can be hidden in the special storage cabinet, which does not affect the overall appearance.