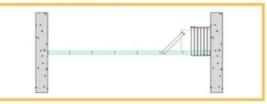

#### **Omni-Directional Panels**

Omni-directional panels provide the ultimate flexibility to your operations because each individual panel can easily turn around corners and move to alternate locations or remote storage. Therefore, many different storage layouts can be created to fit your floor design and layout.

#### Storage Layout Options

\* Type 11 steel track only