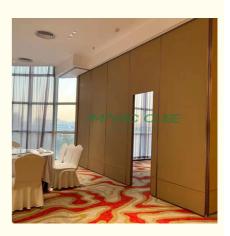

# **Products Description**

Movable partition is a movable wall with general wall functions that can divide large space into small space or connect small space into large space at any time according to needs. It can play a role of multiple functions in one hall or one room. The acoustic movable walls brings great convenience to people's work. For example, you can fold it on one side when you need it, so that the two spaces are temporarily joined to make them appear larger, which is convenient for temporary departmental meetings.

### **Convenient storage**

when collecting the partition, it can be hidden in the special storage cabinet, which does not affect the overall appearance.