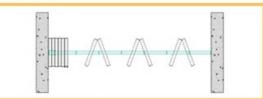

#### **Paired Panels**

When remote storage is not required, the center-hung panels hinged in groups of two or three, are the ideal solution for quicker and easier set up, than omni-direction panels. Optional hinging is available to accommodate moldings or other decorations. Acoustical ratings are the same as omni-direction Panels.