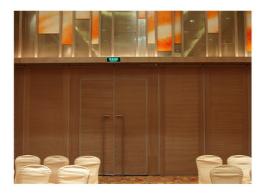

# **Products Description**

Movable partition is a movable wall with general wall functions that can divide large space into small space or connect small space into large space at any time according to needs. It can play a role of multiple functions in one hall or one room. The acoustic movable walls brings great convenience to people's work. For example, you can fold it on one side when you need it, so that the two spaces are temporarily joined to make them appear larger, which is convenient for temporary departmental meetings.

## **Details Images**