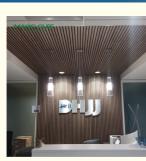

i>Product Name:</li> </ul>        | Wood Slat Acoustic Panel                                     |
| Standard Size:                           | 2400*600*21 Mm/ Customized                                   |
| <ul> <li>Polyester Thickness:</li> </ul> | 9mm/12mm                                                     |
| • Finish:                                | Melamine, Veneer, HPL, Coating                               |
| Pattern:                                 | MDF 27mm, Edge To Edge 13mm /<br>Customized                  |
| • Type:                                  | Sound Absorption Acoustic Panel                              |
| • MOQ:                                   | 50 Square Meter                                              |

26kg/pcs



### More Images

• Weight:

D - ......











## Product Description







| Standard Size | 2700/2400*600*21.5mm / customized       |
|---------------|-----------------------------------------|
| Finish        | Melamine/Veneer/Painting                |
| Material      | MDF + Polyester Fiber                   |
| Pattern       | MDF 27mm, Edge to edge 13mm/customized  |
| Function      | Sound absorption, Interior decoration   |
| NRC           | 0.85~0.94, SGS Test for polyester panel |

# **Introduction of Materials**

#### Polyester board - substrate - veneer

#### Acoustical felt

The felt is made from recycle plastic (bottles) The felt absorbs the sound waves and dampens the sound.

#### Surface

Wood from sustainable forestry All the wood we use comes from sustainable forestry, which ensures that the forest can repr