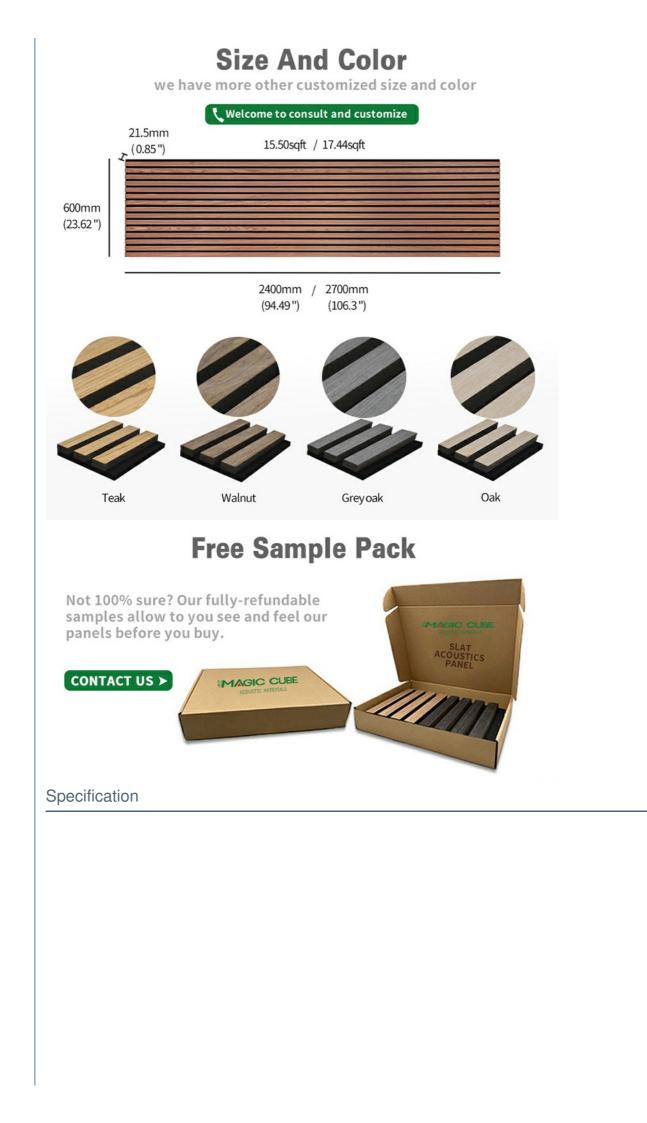

### **Product Specification**

| <ul> <li>Warranty:</li> </ul>            | 1 Year                                                       |
|------------------------------------------|--------------------------------------------------------------|
| After-sale Service:                      | Online Technical Support                                     |
| Project Solution Capability:             | Graphic Design, 3D Model Design, Total Solution For Projects |
| <ul> <li>Application:</li> </ul>         | Apartment, Bedroom, living Room                              |
| <ul> <li>Design Style:</li> </ul>        | Modern                                                       |
| <ul> <li>Product Name:</li> </ul>        | Wood Slat Acoustic Panel                                     |
| Standard Size:                           | 2400*600*21 Mm/ Customized                                   |
| <ul> <li>Polyester Thickness:</li> </ul> | 9mm/12mm                                                     |
| • Finish:                                | Melamine, Veneer, HPL, Coating                               |
| Pattern:                                 | MDF 27mm, Edge To Edge 13mm /<br>Customized                  |
| • Type:                                  | Sound Absorption Acoustic Panel                              |
| • MOQ:                                   | 50 Square Meter                                              |

## Product Description

| Standard Size | 2700/2400*600*21.5mm / customized       |
|---------------|-----------------------------------------|
| Finish        | Melamine/Veneer/Painting                |
| Material      | MDF + Polyester Fiber                   |
| Pattern       | MDF 27mm, Edge to edge 13mm/customized  |
| Function      | Sound absorption, Interior decoration   |
| NRC           | 0.85~0.94, SGS Test for polyester panel |