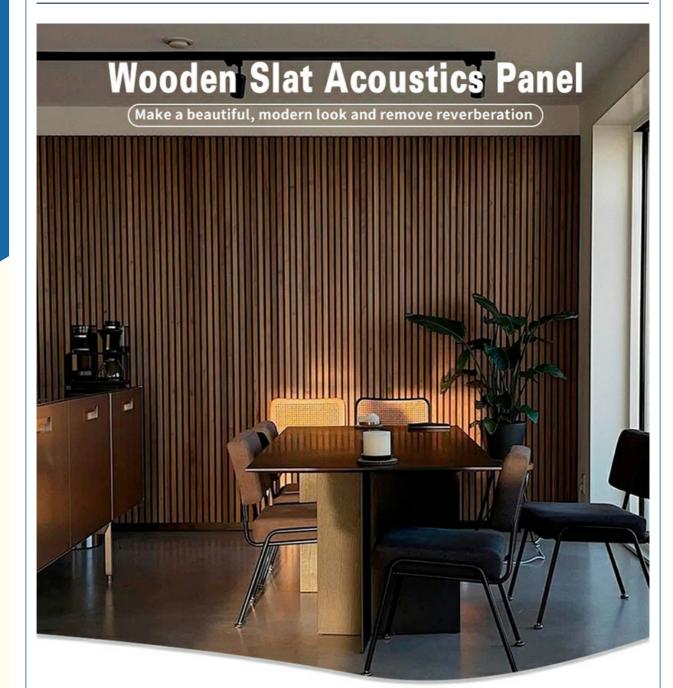

Wooden Slat Acoustic Panel is made from veneered lamellas on a bottom of a specially developed acoustic felt created from recycledmaterial. The handcrafted panels are not only designed to fit in with the latest trends but are also easy to install on your wall or ceiling. They help to create an environment that is not only quiet but beautifully contemporary, soothing and relaxing.

#### 1 Look

It simply looks great and can transform a room. Great as a feature wall to add interest in domestic and commercial environments.