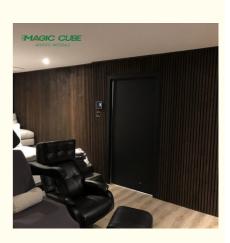

# 2400\*600\*21mm High Density Wood Slat Acoustic Panels For Wall Decoration

## **Basic Information**

- Place of Origin:
- Brand Name:
- Certification:
- Minimum Order Quantity:
- Price:
- Packaging Details:

GUA

MQ

CE

- Supply Ability:
- 100 square meters \$28.90/square meters 100-199 square meters Pallet 5000 Square Meter/Square Meters per Month



### **Product Specification**

| <ul> <li>Warranty:</li> </ul>            | 1 Year                                                       |
|------------------------------------------|--------------------------------------------------------------|
| After-sale Service:                      | Online Technical Support                                     |
| Project Solution Capability:             | Graphic Design, 3D Model Design, Total Solution For Projects |
| <ul> <li>Application:</li> </ul>         | Apartment, Bedroom, living Room                              |
| <ul> <li>Design Style:</li> </ul>        | Modern                                                       |
| <ul> <li>Product Name:</li> </ul>        | Wood Slat Acoustic Panel                                     |
| Standard