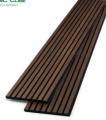

# 2400\*600\*21mm High Density Wood Slat Acoustic Panels For Wall Decoration

## Product Description

| Standard Size | 2700/2400*600*21.5mm / customized       |
|---------------|-----------------------------------------|
| Finish        | Melamine/Veneer/Painting                |
| Material      | MDF + Polyester Fiber                   |
| Pattern       | MDF 27mm, Edge to edge 13mm/customized  |
| Function      | Sound absorption, Interior decoration   |
| NRC           | 0.85~0.94, SGS Test for polyester panel |