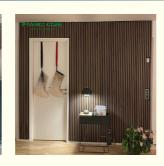

Product Name:</li> </ul>        | Wood Slat Acoustic Panel                                     |
| Standard Size:                           | 2400*600*21 Mm/ Customized                                   |
| <ul> <li>Polyester Thickness:</li> </ul> | 9mm/12mm                                                     |
| • Finish:                                | Melamine, Veneer, HPL, Coating                               |
| Pattern:                                 | MDF 27mm, Edge To Edge 13mm /<br>Customized                  |
| • Type:                                  | Sound Absorption Acoustic Panel                              |
| • MOQ:                                   | 50 Square Meter                                              |

26kg/pcs



### More Images

• Weight:

D - ......











## Product Description







| Standard Size | 2700/2400*600*21.5mm / customized       |
|---------------|-----------------------------------------|
| Finish        | Melamine/Veneer/Painting                |
| Material      | MDF + Polyester Fiber                   |
| Pattern       | MDF 27mm, Edge to edge 13mm/customized  |
| Function      | Sound absorption, Interior decoration   |
| NRC           | 0.85~0.94, SGS Test for polyester panel |

# **Introduction of Materials**

#### Polyester board - substrate - veneer

#### Acoustical felt

The felt is made from recycle plastic (bottles) The felt absorbs the sound waves and dampens the sound.

#### Surface

Wood from sustainable forestry All the wood we use comes from sustainable forestry, which ensures that the forest can reprod