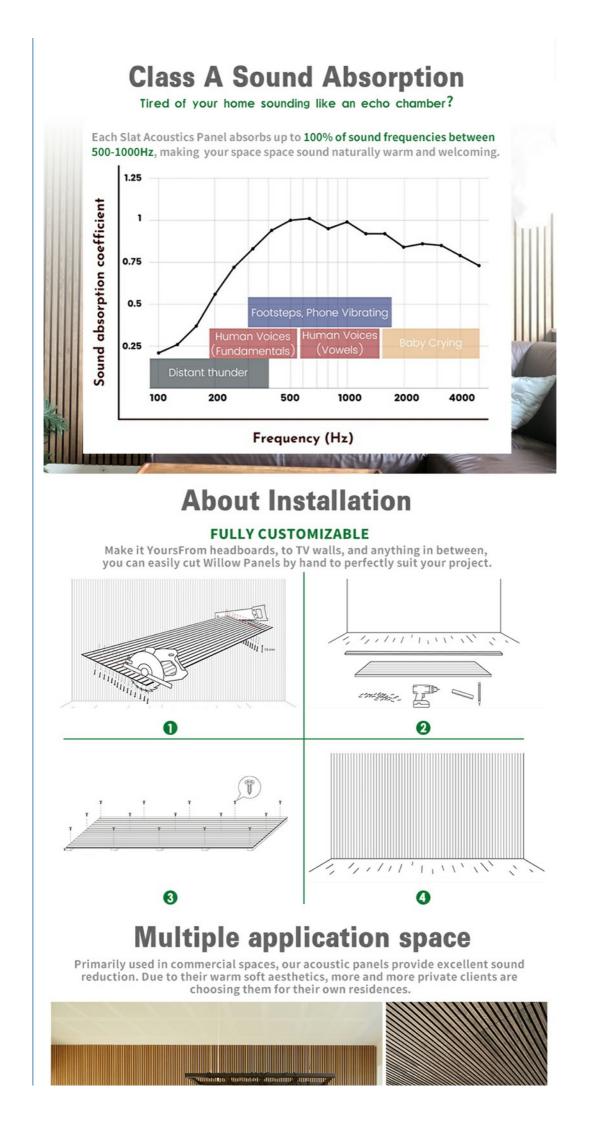

## Product Description

| Standard Size | 2700/2400*600*21.5mm / customized       |
|---------------|-----------------------------------------|
| Finish        | Melamine/Veneer/Painting                |
| Material      | MDF + Polyester Fiber                   |
| Pattern       | MDF 27mm, Edge to edge 13mm/customized  |
| Function      | Sound absorption, Interior decoration   |
| NRC           | 0.85~0.94, SGS Test for polyester panel |

#### What do I need for installation?

For installation, you will need a drill and any appropriate fastening hardware. For example, if you're mounting into drywall (rather than studs), you'll want to purchase drywall anchors with the appropriate screws. Please note screws are not included with the panel.

#### Can I cut the panels?

Yes, absolutely. The panels are easy to cut using a handsaw or a circular saw. Simply measure twice and cut once!

| We don't recommend hanging a TV directly from the panels, instead cut out a gap for the TV mount and mount it to your wall as you regularly would. From there, you can install the panels around the mount before hanging your TV from the mount. |  |  |  |
|---------------------------------------------------------------------------------------------------------------------------------------------------------------------------------------------------------------------------------------------------|--|--|--|
| How do I wash the panels?<br>The best way to wash the slats is with a well-wrung cloth or duster. If you ever want to clean the felt between the slats, simply use a vacuum.                                                                      |  |  |  |
| Guangzhou Mq Acoustic Materials Co., Ltd                                                                                                                                                                                                          |  |  |  |
| Sales002@mq-acoustics.com acousticpanelwalls.com KeZhu Business Building, ZhuJi Road, TianHe District, GuangZhou, China                                                                                                                           |  |  |  |