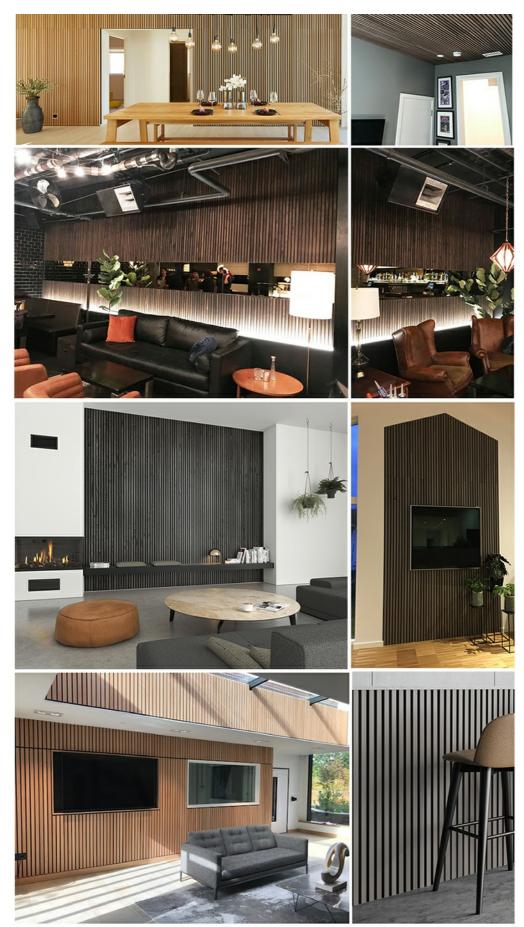

#### 1 Look

It simply looks great and can transform a room. Great as a feature wall to add interest in domestic and commercial environments.

#### **2** Feel

Order a sample to feel for yourself but there is a lovely texture to the face of the slats of this product because of a unique veneer pressing process.

#### **3** Installation Ease

Simply offer the panel to the wall and use black fixings which are barely visible through the black PET backing.

#### 4 Value

Combining a sound absorbing PET backing and timber slats; there are few products in the market that offer this kind of aesthetic versus the material cost.