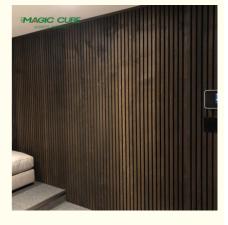

|
| <ul> <li>Product Name:</li> </ul>        | Wood Slat Acoustic Panel                                     |
| Standard Size:                           | 2400*600*21 Mm/ Customized                                   |
| <ul> <li>Polyester Thickness:</li> </ul> | 9mm/12mm                                                     |
| • Finish:                                | Melamine, Veneer, HPL, Coating                               |
| Pattern:                                 | MDF 27mm, Edge To Edge 13mm /<br>Customized                  |
| • Type:                                  | Sound Absorption Acoustic Panel                              |
| • MOQ:                                   | 50 Square Meter                                              |

26kg/pcs



### More Images

• Weight:

D - ......











## Product Description







| Standard Size | 2700/2400*600*21.5mm / customized       |
|---------------|-----------------------------------------|
| Finish        | Melamine/Veneer/Painting                |
| Material      | MDF + Polyester Fiber                   |
| Pattern       | MDF 27mm, Edge to edge 13mm/customized  |
| Function      | Sound absorption, Interior decoration   |
| NRC           | 0.85~0.94, SGS Test for polyester panel |

# **Introduction of Materials**

#### Polyester board - substrate - veneer

#### Acoustical felt

The felt is made from recycle plastic (bottles) The felt absorbs the sound waves and dampens the sound.

#### Surface

Wood from sustainable forestry All the wood we use comes from sustainable forest