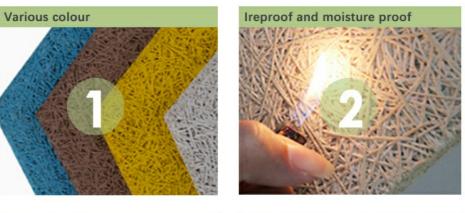

Color: Original, Red,yellow, Blue,customized

Material: Natural Wood Wool+cement

### Acoustics Wall

**Outdoor Sound Barrier** 

MAGIC CUBE Acoustics has focused on the R&D, production and sales of various sound absorption and sound insulation products.

Our products have passed CE, ISO9001 & SGS certificate.MAGIC CUBE has more than a dozen patented acoustic technology products, and more than 30 domestic and international test reports.