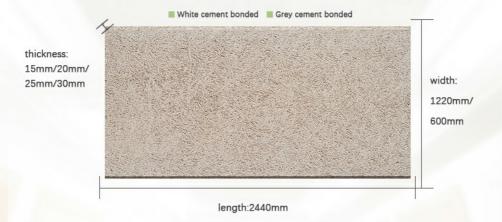

Consolidation, Others

Application: Office Building
 Design Style: Industrial
 Thickness: 15/20/25/35mm

• Fireproof: B1

Product Name: Soundproofing Sound Insulation Board Wood

Wool

Size: 2440mm\*1220mm
Install: Nail, Wood Keel
Feature: Eco-friendly

wood wool,cement

**Fiber Width** 1.0/1.5/2.0/3.0mm **Standard Size** 

Color

Flame Retardant

Thermal conducticity 600\*2400mm/1220\*2440mm

White/Nature grey/Color painted

B1

0.108kcal/mxrx°C