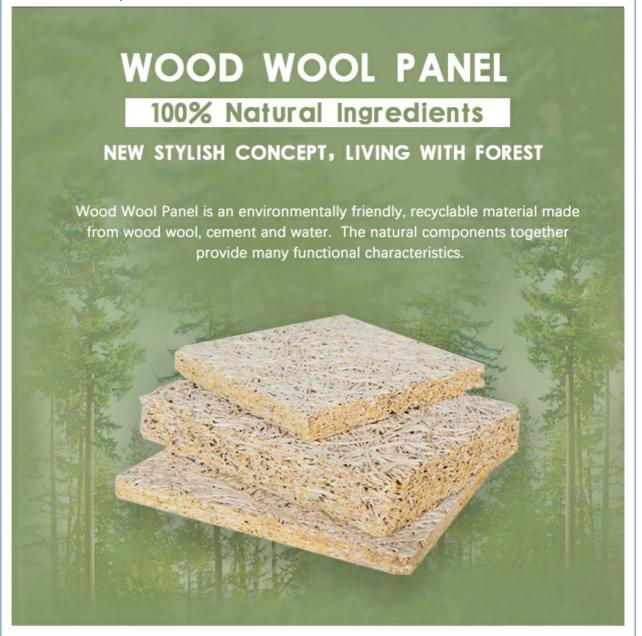

### **PRODUCT FEATURES**

wood wool acoustic panel is environment-friendly, recyclable material made of wood wool, cement and water with high temperature and pressure. The natural components together provide decorative effect and very good sound absorption.

Wood wool acoustic panel has good plasticity and the surface can be painted into different colors. It can also be customized and cut into a variety of shapes (such as triangles, pentagons, hexagons, etc.). It can even be cut into any shape and chamfer on sitewhich is fully achieve the designer's creativity and ideas.