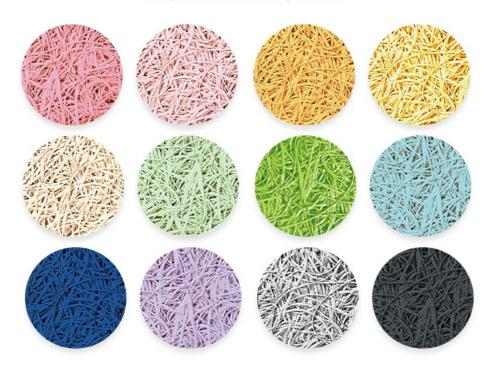

Color: Original, Red,yellow, Blue,customized

Material: Natural Wood Wool+cement

Wood wool acoustic panel has good plasticity and the surface can be painted into different colors. It can also be customized and cut into a variety of shapes (such as triangles, pentagons, hexagons, etc.). It can even be cut into any shape and chamfer on sitewhich is fully achieve the designer's creativity and ideas.