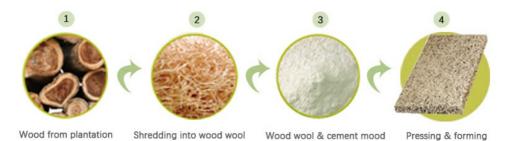

# PROCESSING TECHNOLOGY

wood wool cement panels are a series of green building materials that provide in acoustic solutions, thermal insulation and wide applications for constructions.

60% long wood wool fiber

40% cement