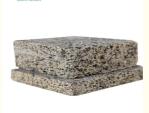

Consolidation, Others

Application: Office Building
 Design Style: Industrial
 Thickness: 15/20/25/35mm

• Fireproof: B1

Product Name: Soundproofing Sound Insulation Board Wood

Wool

Size: 2440mm\*1220mm
Install: Nail, Wood Keel
Feature: Eco-friendly

Color: Original, Red,yellow, Blue,customized

Material: Natural Wood Wool+cement

wood wool,cement

**Fiber Width** 1.0/1.5/2.0/3.0mm **Standard Size** 

Color

Flame Retardant

Thermal conducticity 600\*2400mm/1220\*2440mm

White/Nature grey/Color painted

B1

0.108kcal/mxrx°C