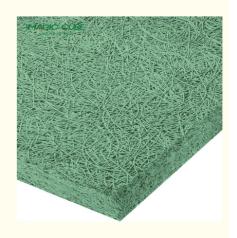

# CAN BE CUTTED INTO DIFFERENT SIZE AND SHAPE

surface with fine wood wool texture and hemlock wood tone presents the trends of eco-chic style

**Basic Material** 

**Thickness** 15/20/25/30/35mm Density 450-630kg/m3

wood wool,cement

**Fiber Width** 1.0/1.5/2.0/3.0mm **Standard Size** 

Color

Flame Retardant

Thermal conducticity 600\*2400mm/1220\*2440mm

White/Nature grey/Color painted

B1

0.108kcal/mxrx°C