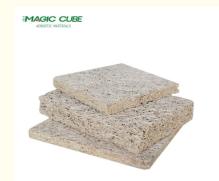

### **PRODUCT FEATURES**

wood wool acoustic panel is environment-friendly, recyclable material made of wood wool, cement and water with high temperature and pressure. The natural components together provide decorative effect and very good sound absorption.

Wood wool acoustic panel has good plasticity and the surface can be painted into different colors. It can also be customized and cut into a variety of shapes (such as triangles, pentagons, hexagons, etc.). It can even be cut into any shape and chamfer on sitewhich is fully achieve the designer's creativity and ideas.