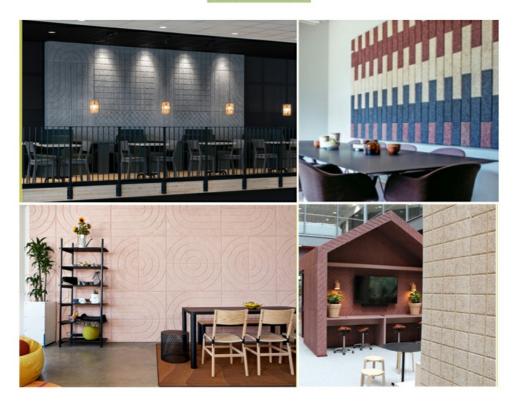

Wood wool acoustic panel has good plasticity and the surface can be painted into different colors. It can also be customized and cut into a variety of shapes (such as triangles, pentagons, hexagons, etc.). It can even be cut into any shape and chamfer on sitewhich is fully achieve the designer's creativity and ideas.

# **APPLICATION**

Acoustics Ceiling