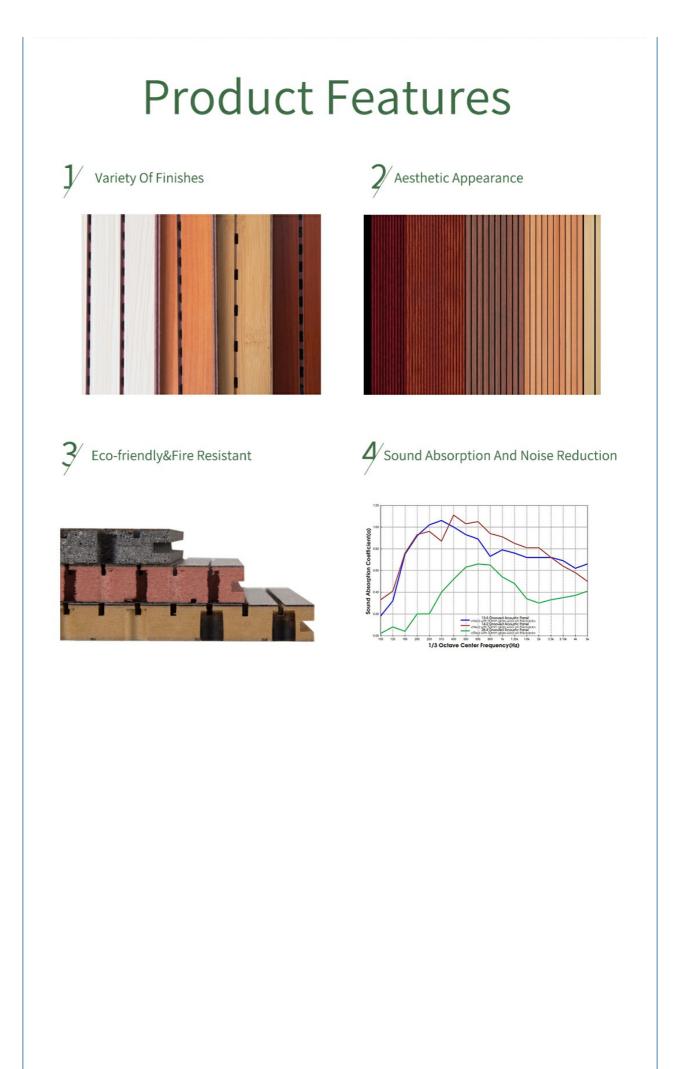

## Surface and Colors

- Melamine/ HPL: Pure colors and wooden grain are both available.
  Veneer: Normally the veneer is divided into natural veneer and technical veneer and the varnish can be UV or PU painting.

. . .

Paint: Colors can be customized according to Pantone or RAL color number. But there will be slight color difference in each batch.

### COLORS

The above is a part of the colors. Please send enquiries for more colors available.