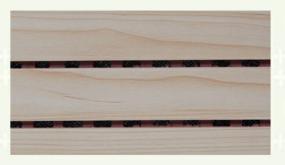

Wooden grooved acoustic panel is one kind of sound-absorbing panels with grooves on the surface and holes on the back. The panel is used for sound absorption and acoustic arrangement. It solves sound problems such as echo.

Wooden grooved acoustic panel provides the acoustic arrangement and allows the sound quality to be maximized. The edge of the wooden grooved acoustic panel with groove and tongue can be easily installed with clips or stapling to the wood battens.