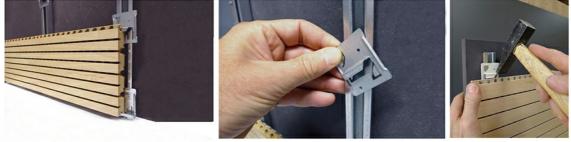

# Installation Guidance

.

.

INSTALLATION:LIGHTWEIGHT STEEL KEEL SYSTEM

Wooden grooved acoustic panel provides the acoustic arrangement and allows the sound quality to be maximized. The edge of the wooden grooved acoustic panel with groove and tongue can be easily installed with clips or stapling to the wood battens.