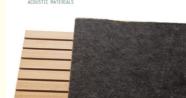

Wooden grooved acoustic panel is one kind of sound-absorbing panels with grooves on the surface and holes on the back. The panel is used for sound absorption and acoustic arrangement. It solves sound problems such as echo.

#### **Black Acoustic Felt**

High quality black acoustic felt on the back side of the panel makes the acoustic peroformance better and prevent the padding coming out from the panel.