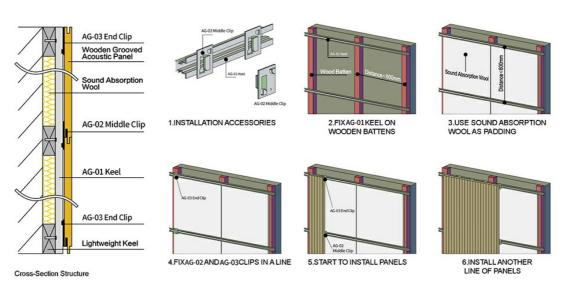

laminating technology makes the veneer and the substrate better laminating, the surface is smooth and beautiful, not easy to crack and deformation, and the service life is long





#### **Black Acoustic Felt**

High quality black acoustic felt on the back side of the panel makes the acoustic peroformance better and prevent the padding coming out from the panel.

#### **Precise Cutting Process**

The surface and the edge of the panel is clean by standardized proudction. The tongue and groove is accurated when installtion.





# Applications

Professional recording space: recording studios, broadcast studios, rehearsal rooms, etc.
Large-scale music space: theaters, concert halls, KTV rooms, etc.

Office space: office buildings, meeting rooms, hotels, etc.



# Installation Guidance

.

.



INSTALLATION:LIGHTWEIGHT STEEL KEEL SYSTEM







### **TEAM ACTIVITY**



### **EXHIBITION**



#### ♥ How to Contact Us ♥

Send Your Inquiry Details in the Below, for Free Sample, Click "Send" Now!

## BACK TO HOME

#### FAQ

1. Can I get free samples and how long does it take to produce samples?

If the samples you need are in our stock, they will be provided to you free of charge. Customized samples usually take about a

week to produce.

#### 2. Do you accept OEM or ODM order?

Yes, as a manufacturer, we can produce acoustic materials based on your samples or drawings. Please do not hesitate to contact us.

#### 3. How to get an accurate quotation?

Can provide us with detailed product information, such as pattern, core material, surface, etc. If you have CAD or other drawings,

don