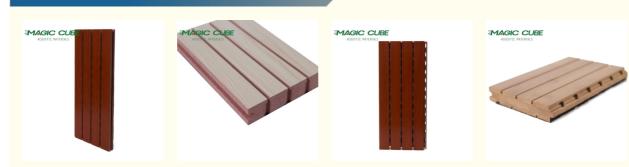

#### More Images

#### **Products Description**

| Basic Material        | E1 MDF, FR MDF, Black MDF                                                  |
|-----------------------|----------------------------------------------------------------------------|
| Front Finish          | Melamine, Veneer, Paint, HPL                                               |
| Back Finish           | Black Felt                                                                 |
| Size                  | 2440x132mm, 2440x197mm                                                     |
| Thickness             | 12/15/18 mm                                                                |
| Formaldehyde Emission | Can meet both China&EU Standard Class E1                                   |
| Flame Retardant       | Can meet China Standard Class B, BS476 Part 7 Class1, EN13501 Class B etc. |
| Pattern               | 124/4, 60/4, 13/3, 14/2, 28/4, 6/2<br>(Customization is available)         |

## Surface and Colors

- Melamine/ HPL: Pure colors and wooden grain are both available.
  Veneer: Normally the veneer is divided into natural veneer and technical veneer and the varnish can be UV or PU painting.