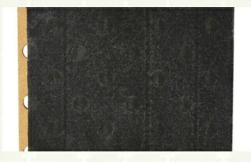

#### **Black Acoustic Felt**

High quality black acoustic felt on the back side of the panel makes the acoustic peroformance better and prevent the padding coming out from the panel.