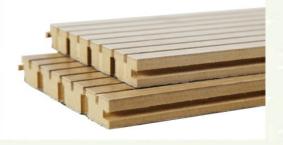

Wooden grooved acoustic panel provides the acoustic arrangement and allows the sound quality to be maximized. The edge of the wooden grooved acoustic panel with groove and tongue can be easily installed with clips or stapling to the wood battens.

# Installation Guidance

.

.

INSTALLATION:LIGHTWEIGHT STEEL KEEL SYSTEM