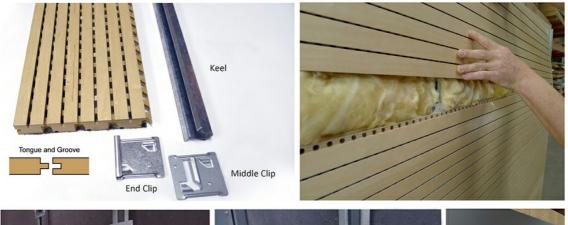

# Installation Guidance

.

.

INSTALLATION:LIGHTWEIGHT STEEL KEEL SYSTEM

Wooden grooved acoustic panel provides the acoustic arrangement and allows the sound quality to be maximized. The edge of the wooden grooved acoustic panel with groove and tongue can be easily installed with clips or stapling to the wood battens.