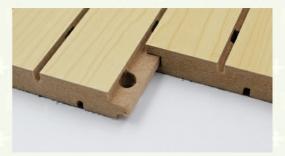

Wooden grooved acoustic panel is one kind of sound-absorbing panels with grooves on the surface and holes on the back. The panel is used for sound absorption and acoustic arrangement. It solves sound problems such as echo.

Wooden grooved acoustic panel provides the acoustic arrangement and allows the sound quality to be maximized. The edge of the wooden grooved acoustic panel with groove and tongue can be easily installed with clips or stapling to the wood battens.

#### **Precise Cutting Process**

The surface and the edge of the panel is clean by standardized proudction. The tongue and groove is accurated when installtion.