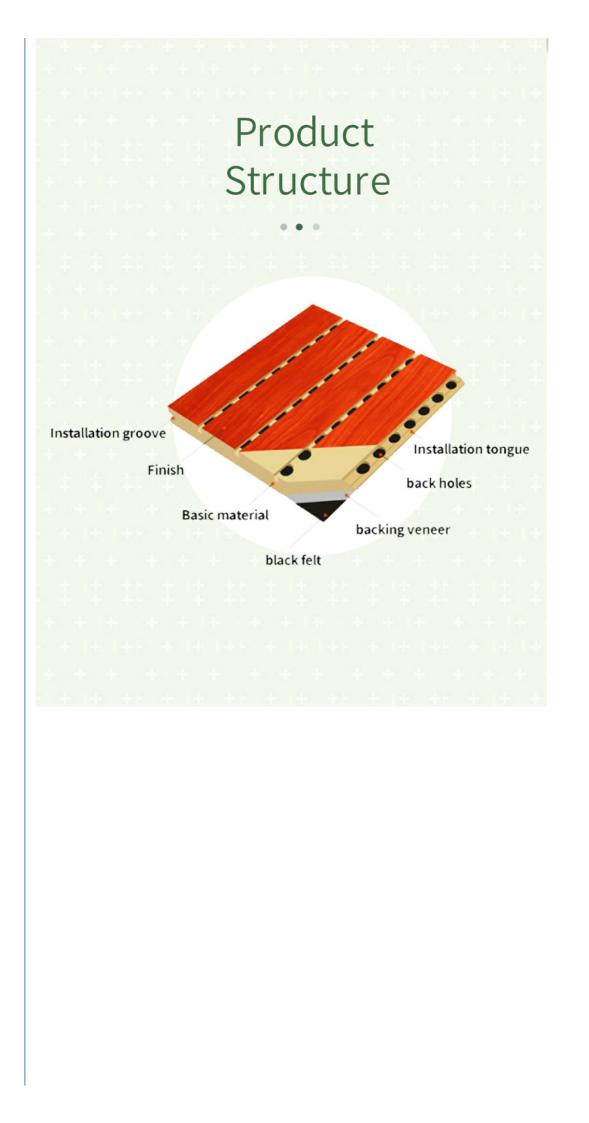

## Product Details

#### High Density Base Material

Special selection of high quality MDF panel. The wood fiber is uniform and meticulous makes the panel durable with high strength.

#### Smooth Surface

The self-improved veneer laminating technology makes the veneer and the substrate better laminating, the surface is smooth and beautiful, not easy to crack and deformation, and the service life is long

#### **Black Acoustic Felt**

High quality black acoustic felt on the back side of the panel makes the acoustic peroformance better and prevent the padding coming out from the panel.

#### **Precise Cutting Process**

The surface and the edge of the panel is clean by standardized proudction. The tongue and groove is accurated when installtion.