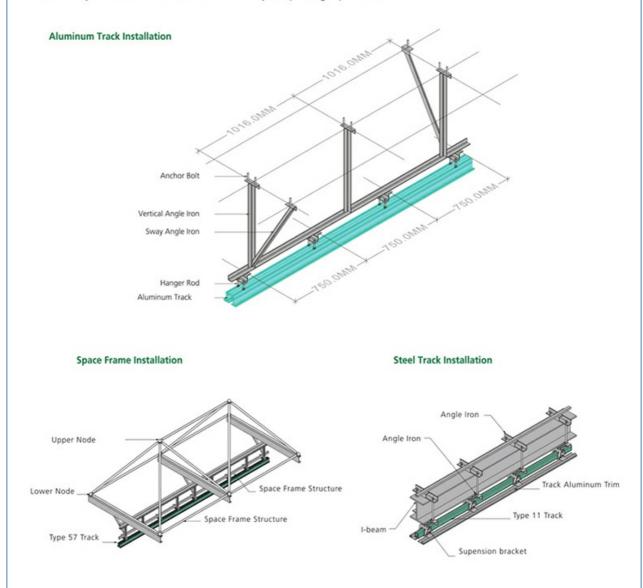

# Aluminum Track Systems

## **Omni-Directional Panels**

Dual wheel trolleys that negotiate 90° turns, through X, L, and T intersections. Two carriers are provided per panel. Each carrier has two horizontal counter-rotating wheels that roll (not slide) in the track. Each wheel has precision-ground bearings, encased with  $Delrin^{TM}$  for quiet operation. Carriers easily negotiate square or angled corners without switches.