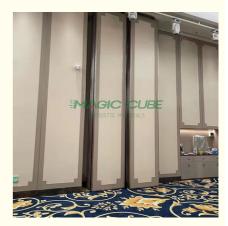

# **Products Description**

Movable partition is a movable wall with general wall functions that can divide large space into small space or connect small space into large space at any time according to needs. It can play a role of multiple functions in one hall or one room. The acoustic movable walls brings great convenience to people's work. For example, you can fold it on one side when you need it, so that the two spaces are temporarily joined to make them appear larger, which is convenient for temporary departmental meetings.

### **Convenient storage**

when collecting the partition, it can be hidden in the special storage cabinet, which does not affect the overall appearance.