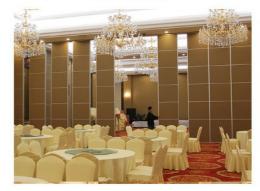

# **Products Description**

Movable partition is a movable wall with general wall functions that can divide large space into small space or connect small space into large space at any time according to needs. It can play a role of multiple functions in one hall or one room. The acoustic movable walls brings great convenience to people's work. For example, you can fold it on one side when you need it, so that the two spaces are temporarily joined to make them appear larger, which is convenient for temporary departmental meetings.

### **Convenient storage**

when collecting the partition, it can be hidden in the special storage cabinet, which does not affect the overall appearance.