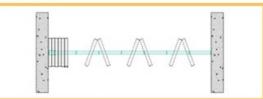

#### **Paired Panels**

When remote storage is not required, the center-hung panels hinged in groups of two or three, are the ideal solution for quicker and easier set up, than omni-direction panels. Optional hinging is available to accommodate moldings or other decorations. Acoustical ratings are the same as omni-direction Panels.

#### **Continuously Hinged Panels**

Continuously hinged panels are hinged together and move from wall to wall in a straight line. Electrically operated for fast, easy set-up.