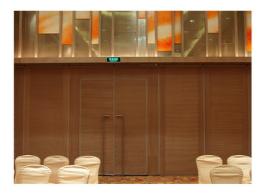

wall with general wall functions that can divide large space into small space or connect small space into large space at any time according to needs. It can play a role of multiple functions in one hall or one room. The acoustic movable walls brings great convenience to people's work. For example, you can fold it on one side when you need it, so that the two spaces are temporarily joined to make them appear larger, which is convenient for temporary departmental meetings.

## **Details Images**





# **Product Features**





Sound insulation and environmental protection good sound insulation performance, the maximum sound insulation coefficient can reach 53dB.





2/ High-efficiency fire protection It is made of high-efficiency fire-retardant materials with good fire-proof performance.



### **Convenient storage**

when collecting the partition, it can be hidden in the special storage cabinet, which does not affect the overall appearance.



# **OPERABLE PARTITIONS TYPES**

#### **Omni-Directional Panels**



Omni-directional panels provide the ultimate flexibility to your operations because each individual panel can easily turn around corners and move to alternate locations or remote storage. Therefore, many different storage layouts can be created to fit your floor design and layout.

#### Storage Layout Options



\* Type 11 steel track only

#### **Paired Panels**



When remote storage is not required, the center-hung panels hinged in groups of two or three, are the ideal solution for quicker and easier set up, than omni-direction panels. Optional hinging is availab