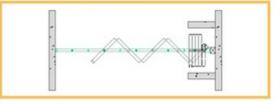

#### **Continuously Hinged Panels**

Continuously hinged panels are hinged together and move from wall to wall in a straight line. Electrically operated for fast, easy set-up.