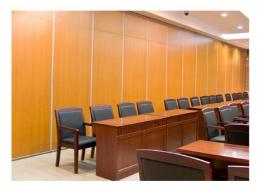

n Paper Packaging.
  - MQ Acoustics
  - 76101000



## More Images



# **Products Description**

Movable partition is a movable wall with general wall functions that can divide large space into small space or connect small space into large space at any time according to needs. It can play a role of multiple functions in one hall or one room. The acoustic movable walls brings great convenience to people's work. For example, you can fold it on one side when you need it, so that the two spaces are temporarily joined to make them appear larger, which is convenient for temporary departmental meetings.

## **Details Images**





# **Product Features**





Sound insulation and environmental protection good sound insulation performance, the maximum sound insulation coefficient can reach 53dB.





2/ High-efficiency fire protection It is made of high-efficiency fire-retardant materials with good fire-proof performance.



### **Convenient storage**

when collecting the partition, it can be hidden in the special storage cabinet, which does not affect the overall appearance.



# **OPERABLE PARTITIONS TYPES**

#### **Omni-Directional Panels**



Omni-directional panels provide the ultimate flexibility to your operations because each individual panel can easily turn around corners and move to alternate locations or remote storage. Therefore, many different storage layouts can be created to fit your floor design and layout.

#### Storage Layout Options



\* Type 11 steel track only

#### **Paired Panels**



When remote storage is not required, the center-hung panels hinged in grou