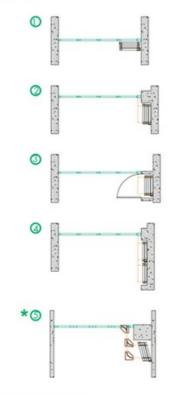

#### **Omni-Directional Panels**

Omni-directional panels provide the ultimate flexibility to your operations because each individual panel can easily turn around corners and move to alternate locations or remote storage. Therefore, many different storage layouts can be created to fit your floor design and layout.

#### Storage Layout Options

\* Type 11 steel track only

#### **Paired Panels**

When remote storage is not required, the center-hung panels hinged in groups of two or three, are the ideal solution for quicker and easier set up, than omni-direction panels. Optional hinging is available to accommodate moldings or other decorations. Acoustical ratings are the same as omni-direction Panels.

#### Storage Layout Options

#### **Continuously Hinged Panels**

Continuously hinged panels are hinged together and move from wall to wall in a straight line. Electrically operated for fast, easy set-up.