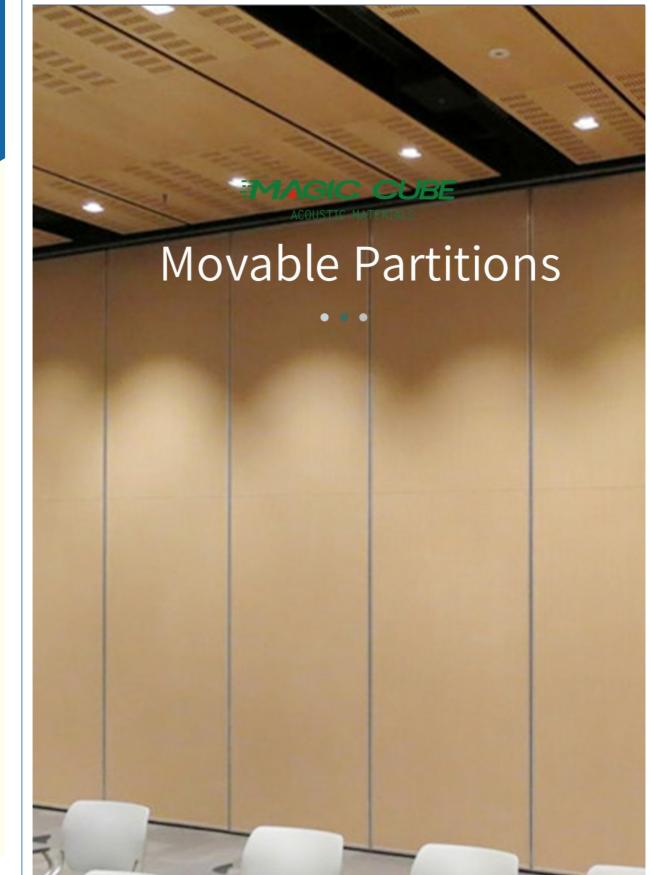

# **Products Description**

Movable partition is a movable wall with general wall functions that can divide large space into small space or connect small space into large space at any time according to needs. It can play a role of multiple functions in one hall or one room. The acoustic movable walls brings great convenience to people's work. For example, you can fold it on one side when you need it, so that the two spaces are temporarily joined to make them appear larger, which is convenient for temporary departmental meetings.