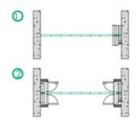

#### **Omni-Directional Panels**

Omni-directional panels provide the ultimate flexibility to your operations because each individual panel can easily turn around corners and move to alternate locations or remote storage. Therefore, many different storage layouts can be created to fit your floor design and layout.

#### **Paired Panels**

When remote storage is not required, the center-hung panels hinged in groups of two or three, are the ideal solution for quicker and easier set up, than omni-direction panels. Optional hinging is available to accommodate moldings or other decorations. Acoustical ratings are the same as omni-direction Panels.