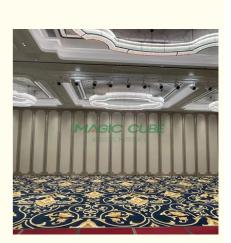

# **Products Description**

Movable partition is a movable wall with general wall functions that can divide large space into small space or connect small space into large space at any time according to needs. It can play a role of multiple functions in one hall or one room. The acoustic movable walls brings great convenience to people's work. For example, you can fold it on one side when you need it, so that the two spaces are temporarily joined to make them appear larger, which is convenient for temporary departmental meetings.

### **Convenient storage**

when collecting the partition, it can be hidden in the special storage cabinet, which does not affect the overall appearance.