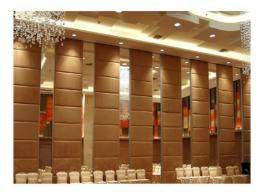

## **Details Images**

# **Product Features**

Sound insulation and environmental protection good sound insulation performance, the maximum sound insulation coefficient can reach 53dB.

2/ High-efficiency fire protection It is made of high-efficiency fire-retardant materials with good fire-proof performance.

### **Convenient storage**

when collecting the partition, it can be hidden in the special storage cabinet, which does not affect the overall appearance.