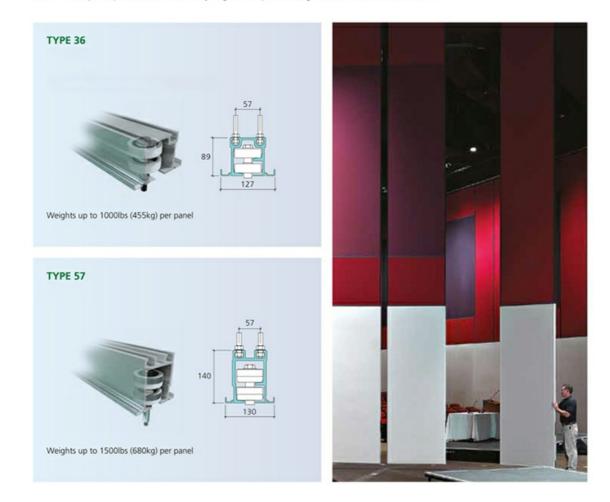

# **TRACK SYSTEM**

A high quality track system ensures that partitions will operate smoothly for years to come and assist in the quick set-up and storage of panels. All teacks have been rigorously tested for a minimum of 100 miles (approx 14years) of usage cycle time, Job requirements vary, which is why offers a wide selection of tracks to meet your operating requirements.