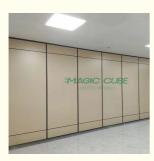

# More Images

Our Product Introduction

# **Products Description**

Movable partition is a movable wall with general wall functions that can divide large space into small space or connect small space into large space at any time according to needs. It can play a role of multiple functions in one hall or one room. The acoustic movable walls brings great convenience to people's work. For example, you can fold it on one side when you need it, so that the two spaces are temporarily joined to make them appear larger, which is convenient for temporary departmental meetings.