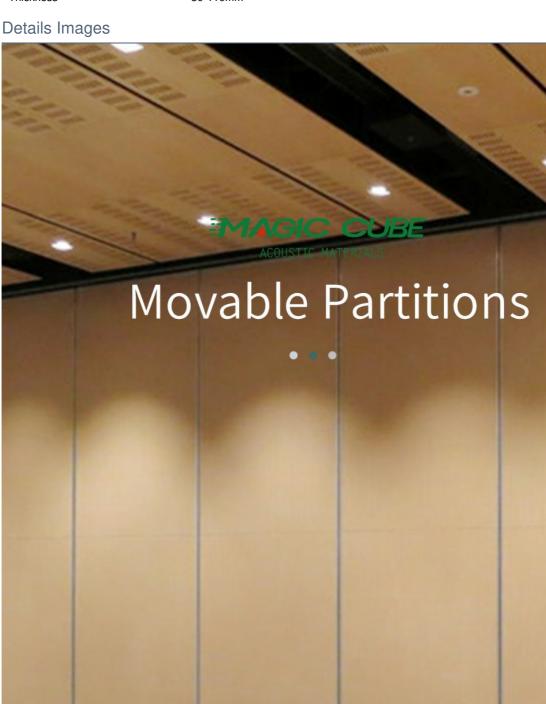

# More Images

Our Product Introduction

# **Products Description**

Movable partition is a movable wall with general wall functions that can divide large space into small space or connect small space into large space at any time according to needs. It can play a role of multiple functions in one hall or one room. The acoustic movable walls brings great convenience to people's work. For example, you can fold it on one side when you need it, so that the two spaces are temporarily joined to make them appear larger, which is convenient for temporary departmental meetings.