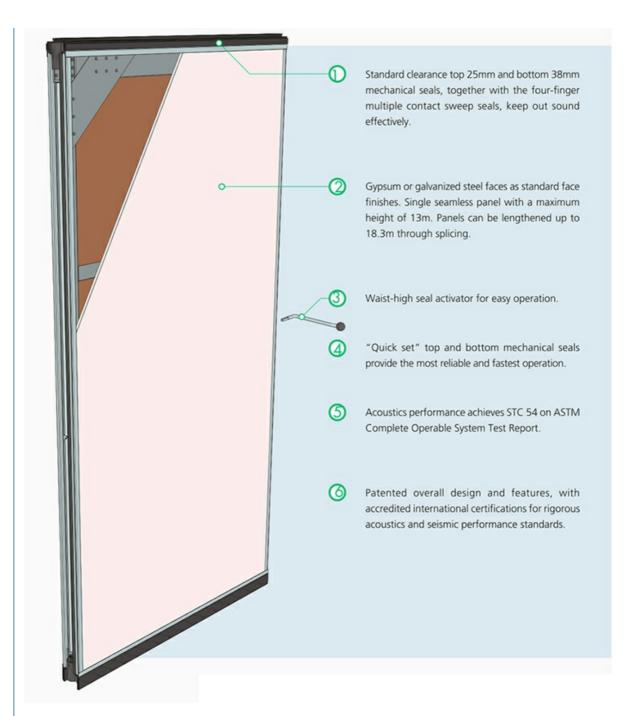

| Туре      | 65 type, 80 type, 100 type, ultra high 100 type |
|-----------|-------------------------------------------------|
| Density   | 28-32kg/m²                                      |
| STC       | 40DB-50DB                                       |
| Width     | 700-1200mm                                      |
| Height    | 2000-5000mm                                     |
| Thickness | 80-110mm                                        |

# **Steel Frame**

The frame is made of 2mm welded heavy-duty galvanized steel. It provides the frame with high rigidity & durability.

Free 5-year warranty on welded steel frame

# New Sweep Seals

Four-finger sweep seals are installed at panel's top and bottom, which increase the contact point by 50%, when comparing to the past product series. It provides optimum seal contact to keep out sound effectively.

# Newly Invented Bullnose

Improved Trim System

The single design bullnose replaces the traditional male and female-sided bullnose. Equipped with vertical compressive seals, it improves the depth of interlocking, and prevents sound leaks effectively.