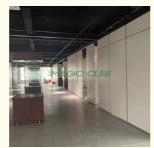

# More Images

Our Product Introduction

# **Products Description**

Movable partition is a movable wall with general wall functions that can divide large space into small space or connect small space into large space at any time according to needs. It can play a role of multiple functions in one hall or one room. The acoustic movable walls brings great convenience to people's work. For example, you can fold it on one side when you need it, so that the two spaces are temporarily joined to make them appear larger, which is convenient for temporary departmental meetings.