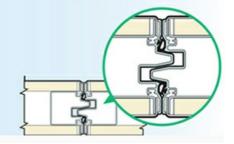

# New Sweep Seals

Four-finger sweep seals are installed at panel's top and bottom, which increase the contact point by 50%, when comparing to the past product series. It provides optimum seal contact to keep out sound effectively.

# Newly Invented Bullnose

Improved Trim System

The single design bullnose replaces the traditional male and female-sided bullnose. Equipped with vertical compressive seals, it improves the depth of interlocking, and prevents sound leaks effectively.