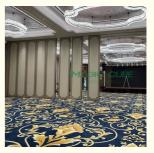

# More Images

Our Product Introduction

# **Products Description**

Movable partition is a movable wall with general wall functions that can divide large space into small space or connect small space into large space at any time according to needs. It can play a role of multiple functions in one hall or one room. The acoustic movable walls brings great convenience to people's work. For example, you can fold it on one side when you need it, so that the two spaces are temporarily joined to make them appear larger, which is convenient for temporary departmental meetings.