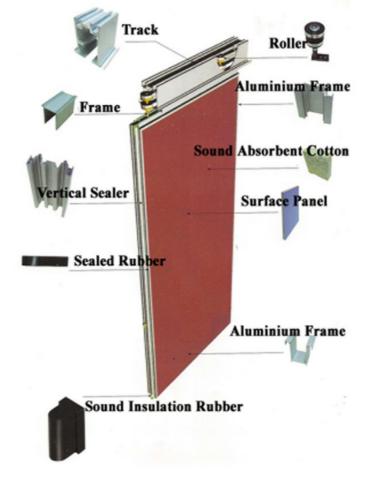

# **Products Description**

Movable partition is a movable wall with general wall functions that can divide large space into small space or connect small space into large space at any time according to needs. It can play a role of multiple functions in one hall or one room. The acoustic movable walls brings great convenience to people's work. For example, you can fold it on one side when you need it, so that the two spaces are temporarily joined to make them appear larger, which is convenient for temporary departmental meetings.

| Туре      | 65 type, 80 type, 100 type, ultra high 100 type |
|-----------|-------------------------------------------------|
| Density   | 28-32kg/m²                                      |
| STC       | 40DB-50DB                                       |
| Width     | 700-1200mm                                      |
| Height    | 2000-5000mm                                     |
| Thickness | 80-110mm                                        |

# **Steel Frame**

The frame is made of 2mm welded heavy-duty galvanized steel. It provides the frame with high rigidity & durability.

Free 5-year warranty on welded steel frame

# New Sweep Seals

Four-finger sweep seals are installed at panel's top and bottom, which increase the contact point by 50%, when comparing to the past product series. It provides optimum seal contact to keep out sound effectively.

# Newly Invented Bullnose

Improved Trim System

The single design bullnose replaces the traditional male and female-sided bullnose. Equipped with vertical compressive seals, it improves the depth of interlocking, and prevents sound leaks effectively.

# **TRACK SYSTEM**

A high quality track system ensures that partitions will operate smoothly for years to come and assist in the quick set-up and storage of panels. All teacks have been rigorously tested for a minimum of 100 miles (approx 14years) of usage cycle time, Job requirements vary, which is why offers a wide selection of tracks to meet your operating requirements.