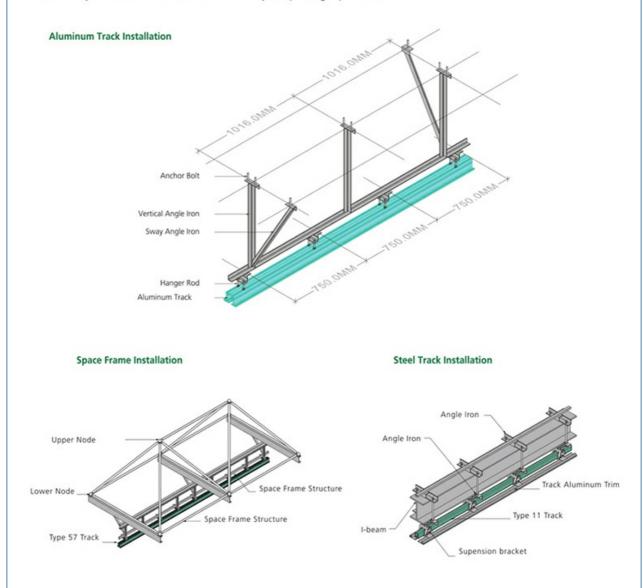

# **TRACK SYSTEM**

A high quality track system ensures that partitions will operate smoothly for years to come and assist in the quick set-up and storage of panels. All teacks have been rigorously tested for a minimum of 100 miles (approx 14years) of usage cycle time, Job requirements vary, which is why offers a wide selection of tracks to meet your operating requirements.