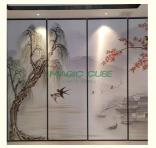

# More Images

Our Product Introduction

# **Products Description**

Movable partition is a movable wall with general wall functions that can divide large space into small space or connect small space into large space at any time according to needs. It can play a role of multiple functions in one hall or one room. The acoustic movable walls brings great convenience to people's work. For example, you can fold it on one side when you need it, so that the two spaces are temporarily joined to make them appear larger, which is convenient for temporary departmental meetings.