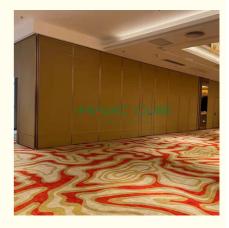

# More Images

Our Product Introduction

# **Products Description**

Movable partition is a movable wall with general wall functions that can divide large space into small space or connect small space into large space at any time according to needs. It can play a role of multiple functions in one hall or one room. The acoustic movable walls brings great convenience to people's work. For example, you can fold it on one side when you need it, so that the two spaces are temporarily joined to make them appear larger, which is convenient for temporary departmental meetings.