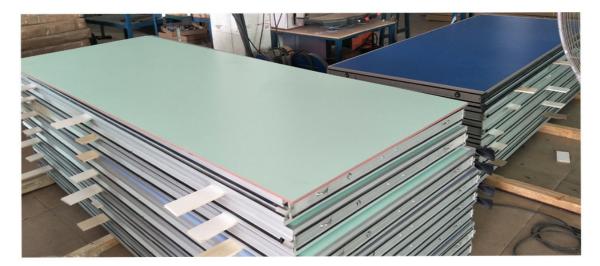

# More Images

Our Product Introduction

# **Products Description**

Movable partition is a movable wall with general wall functions that can divide large space into small space or connect small space into large space at any time according to needs. It can play a role of multiple functions in one hall or one room. The acoustic movable walls brings great convenience to people's work. For example, you can fold it on one side when you need it, so that the two spaces are temporarily joined to make them appear larger, which is convenient for temporary departmental meetings.

| Туре      | 65 type, 80 type, 100 type, ultra high 100 type |
|-----------|-------------------------------------------------|
| Density   | 28-32kg/m²                                      |
| STC       | 40DB-50DB                                       |
| Width     | 700-1200mm                                      |
| Height    | 2000-5000mm                                     |
| Thickness | 80-110mm                                        |