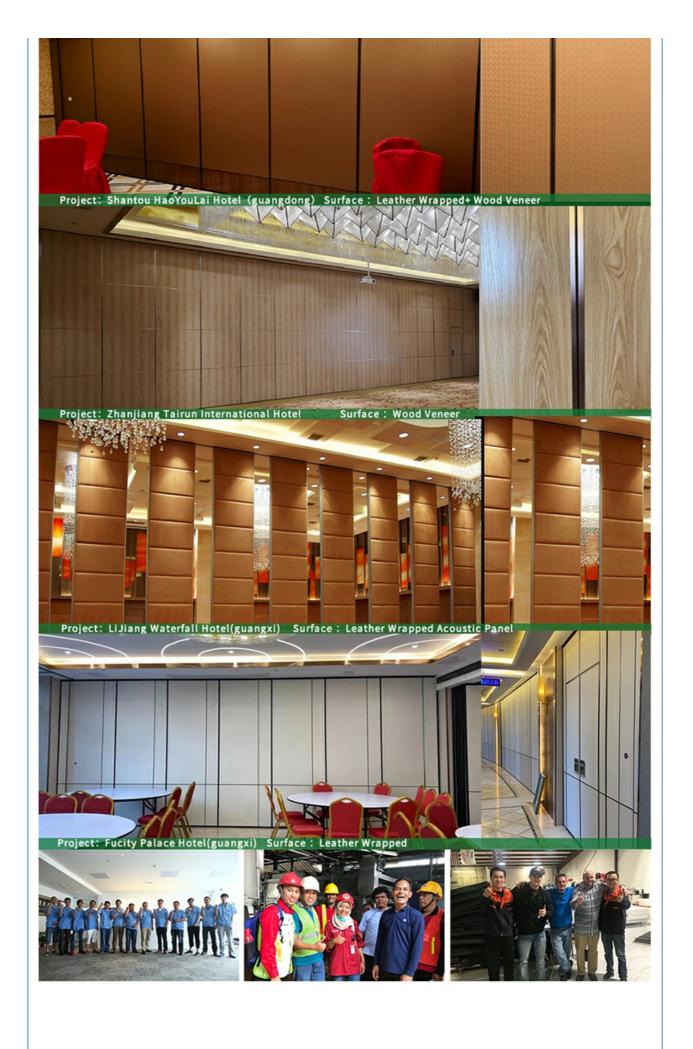

# **Products Description**

Movable partition is a movable wall with general wall functions that can divide large space into small space or connect small space into large space at any time according to needs. It can play a role of multiple functions in one hall or one room. The acoustic movable walls brings great convenience to people's work. For example, you can fold it on one side when you need it, so that the two spaces are temporarily joined to make them appear larger, which is convenient for temporary departmental meetings.