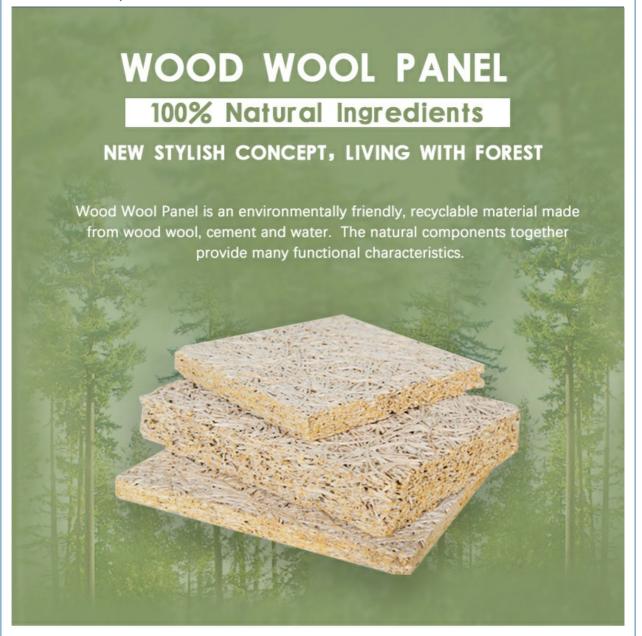

### **PRODUCT FEATURES**

wood wool acoustic panel is environment-friendly, recyclable material made of wood wool, cement and water with high temperature and pressure. The natural components together provide decorative effect and very good sound absorption.

## PROCESSING TECHNOLOGY

wood wool cement panels are a series of green building materials that provide in acoustic solutions, thermal insulation and wide applications for constructions.

60% long wood wool fiber

40% cement