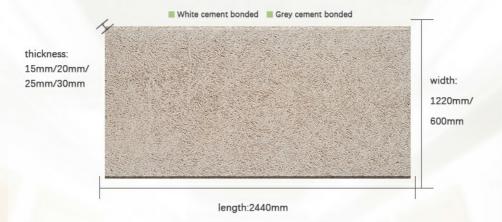

# CAN BE CUTTED INTO DIFFERENT SIZE AND SHAPE

surface with fine wood wool texture and hemlock wood tone presents the trends of eco-chic style

**Basic Material** 

**Thickness** 15/20/25/30/35mm Density 450-630kg/m3

wood wool,cement

**Fiber Width** 1.0/1.5/2.0/3.0mm **Standard Size** 

Color

Flame Retardant

Thermal conducticity 600\*2400mm/1220\*2440mm

White/Nature grey/Color painted

B1

0.108kcal/mxrx°C