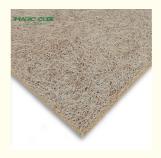

# CAN BE CUTTED INTO DIFFERENT SIZE AND SHAPE

surface with fine wood wool texture and hemlock wood tone presents the trends of eco-chic style

**Basic Material** 

**Thickness** 15/20/25/30/35mm Density 450-630kg/m3

wood wool,cement

**Fiber Width** 1.0/1.5/2.0/3.0mm **Standard Size** 

Color

Flame Retardant

Thermal conducticity 600\*2400mm/1220\*2440mm

White/Nature grey/Color painted

B1

0.108kcal/mxrx°C