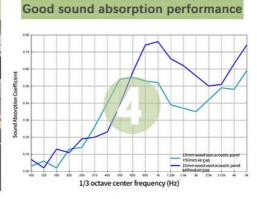

### **PRODUCT FEATURES**

wood wool acoustic panel is environment-friendly, recyclable material made of wood wool, cement and water with high temperature and pressure. The natural components together provide decorative effect and very good sound absorption.