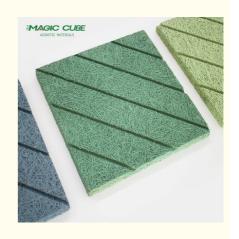

# CAN BE CUTTED INTO DIFFERENT SIZE AND SHAPE

surface with fine wood wool texture and hemlock wood tone presents the trends of eco-chic style

**Basic Material** 

**Thickness** 15/20/25/30/35mm Density 450-630kg/m3

Wood wool acoustic panel has good plasticity and the surface can be painted into different colors. It can also be customized and cut into a variety of shapes (such as triangles, pentagons, hexagons, etc.). It can even be cut into any shape and chamfer on sitewhich is fully achieve the designer's creativity and ideas.