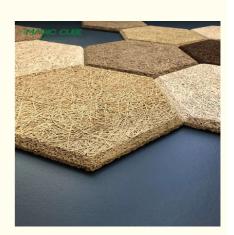

Wood wool acoustic panel has good plasticity and the surface can be painted into different colors. It can also be customized and cut into a variety of shapes (such as triangles, pentagons, hexagons, etc.). It can even be cut into any shape and chamfer on sitewhich is fully achieve the designer's creativity and ideas.