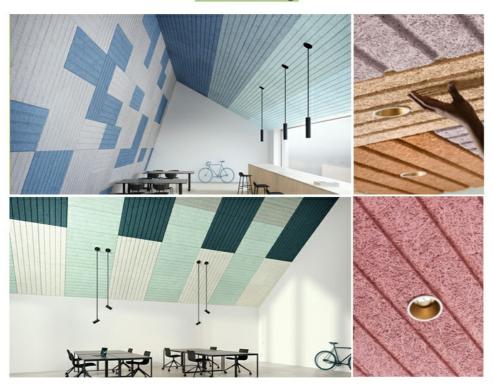

## **COLOUR PLAN**

#### Natural Raw Colour or Manufacturer Colour Chart

Unlimited Creativity! Colored Diacrete wood wool cement panel series provides architects and interior designers a unique, vivid imagination in space creative work. Not only effectively solved the ignored acoustic issues, also expressed a fashionable and impressive look!

Wood wool acoustic panel has good plasticity and the surface can be painted into different colors. It can also be customized and cut into a variety of shapes (such as triangles, pentagons, hexagons, etc.). It can even be cut into any shape and chamfer on sitewhich is fully achieve the designer's creativity and ideas.