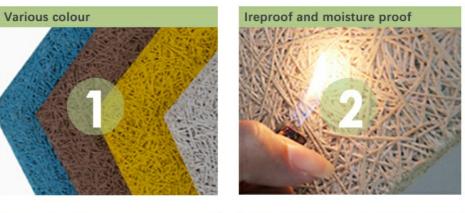

Color: Original, Red, yellow, Blue, customized

Material: Natural Wood Wool+cement

Wood wool acoustic panel has good plasticity and the surface can be painted into different colors. It can also be customized and cut into a variety of shapes (such as triangles, pentagons, hexagons, etc.). It can even be cut into any shape and chamfer on sitewhich is fully achieve the designer's creativity and ideas.