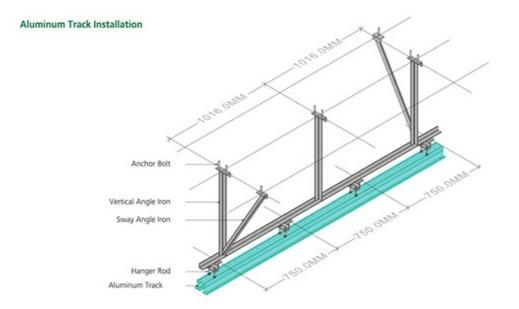

# **TRACK SYSTEM**

A high quality track system ensures that partitions will operate smoothly for years to come and assist in the quick set-up and storage of panels. All teacks have been rigorously tested for a minimum of 100 miles (approx 14 years) of usage cycle time, Job requirements vary, which is why offers a wide selection of tracks to meet your operating requirements.

### Steel Track Installation