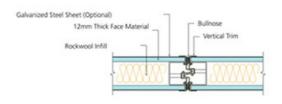

### Typical Panel Joint (Without Vertical Trim)

### Typical Panel Joint (With Vertical Trim)