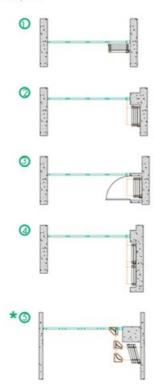

# **OPERABLE PARTITIONS TYPES**

### **Omni-Directional Panels**

Omni-directional panels provide the ultimate flexibility to your operations because each individual panel can easily turn around corners and move to alternate locations or remote storage. Therefore, many different storage layouts can be created to fit your floor design and layout.

### Storage Layout Options

\* Type 11 steel track only

### **Paired Panels**

When remote storage is not required, the center-hung panels hinged in groups of two or three, are the ideal solution for quicker and easier set up, than omni-direction panels. Optional hinging is available to accommodate moldings or other decorations. Acoustical ratings are the same as omni-direction Panels.

### Storage Layout Options

### **Continuously Hinged Panels**

Continuously hinged panels are hinged together and move from wall to wall in a straight line. Electrically operated for fast, easy set-up.