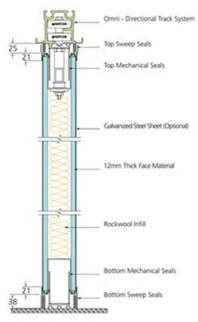

### **Omni-Directional Panels**

Omni-directional panels provide the ultimate flexibility to your operations because each individual panel can easily turn around corners and move to alternate locations or remote storage. Therefore, many different storage layouts can be created to fit your floor design and layout.

### **Omni-Directional Panels**

Vertical Section