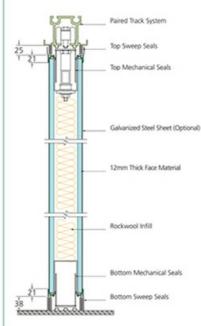

### **Paired Panels**

When remote storage is not required, the center-hung panels hinged in groups of two or three, are the ideal solution for quicker and easier set up, than omni-direction panels. Optional hinging is available to accommodate moldings or other decorations. Acoustical ratings are the same as omni-direction Panels.

### **Paired Panels**

Vertical Section