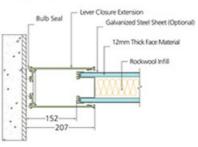

*



Continuously hinged panels are hinged together and move from wall to wall in a straight line. Electrically operated for fast, easy set-up.

# **TRACK SYSTEM**

A high quality track system ensures that partitions will operate smoothly for years to come and assist in the quick set-up and storage of panels. All teacks have been rigorously tested for a minimum of 100 miles (approx 14 years) of usage cycle time, Job requirements vary, which is why offers a wide selection of tracks to meet your operating requirements.



### Space Frame Installation

### Steel Track Installation



# **PRODUCT SPECIFICATION**

### **Omni-Directional Panels**

Vertical Section



### **Paired Panels**

Vertical Section



### **Continuously Hinged Panels**

Vertical Section



### Lever Closure

### losure



### **Bulb Seal**



### Wall Jamb



### Typical Panel Joint (Without Vertical Trim)



### Typical Panel Joint (With Vertical Trim)



# About Us

Magic Cube (MQ) Acoustics is a professional acoustic solution provider, integrating acoustic material manufacturing, architectural acoustical environment construction and industrial noise control. We are committed to the combination of Acoustics & Aesthetic, to offering our clients the best acoustic solution with high quality acoustic material.

In order to meet the higher needs of customers, we has introduced advanced production equipment which has fully guaranteed product quality and technology. After 5 years of rapid development, we has an annual output of more than 500,000 square meters of







# **COMPANY INTRODUCTION CUSTOMER PHOTOS*