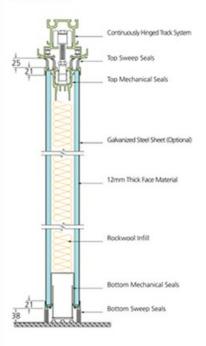

### **Omni-Directional Panels**

Vertical Section

### **Paired Panels**

Vertical Section

### **Continuously Hinged Panels**

Vertical Section