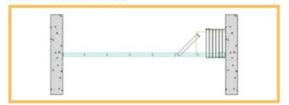

### **Omni-Directional Panels**

Vertical Section

### **Paired Panels**

Vertical Section

### **Continuously Hinged Panels**

Vertical Section