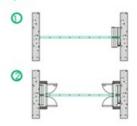

### **Omni-Directional Panels**

Omni-directional panels provide the ultimate flexibility to your operations because each individual panel can easily turn around corners and move to alternate locations or remote storage. Therefore, many different storage layouts can be created to fit your floor design and layout.