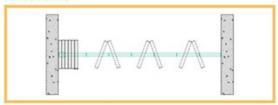

### Storage Layout Options

\* Type 11 steel track only

### **Paired Panels**

When remote storage is not required, the center-hung panels hinged in groups of two or three, are the ideal solution for quicker and easier set up, than omni-direction panels. Optional hinging is available to accommodate moldings or other decorations. Acoustical ratings are the same as omni-direction Panels.