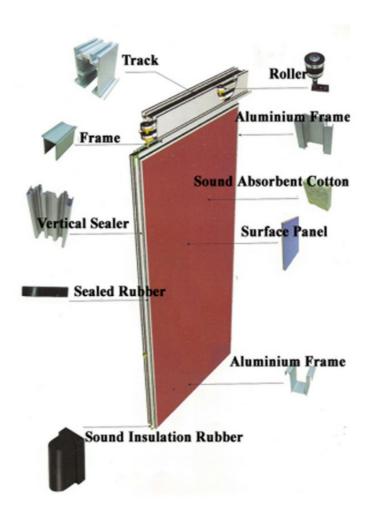

# **Product Features**

No ground rail suspension there is no trackon the floor, only need to install the track on the ceiling.

2 Sound insulation and environmental protection good sound insulation performance, the maximum sound insulation coefficient can reach 53dB.

High-efficiency fire protection
It is made of high-efficiency fire-retardant materials with good fire-proof performance.

Convenient storage
when collecting the partition, it can be hidden in the special storage cabinet, which does not affect the overall appearance.