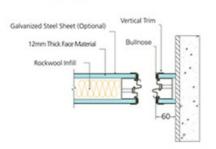

### Typical Panel Joint (Without Vertical Trim)

### Typical Panel Joint (With Vertical Trim)