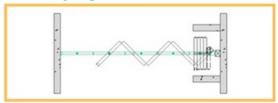

# **TRACK SYSTEM**

A high quality track system ensures that partitions will operate smoothly for years to come and assist in the quick set-up and storage of panels. All teacks have been rigorously tested for a minimum of 100 miles (approx 14 years) of usage cycle time, Job requirements vary, which is why offers a wide selection of tracks to meet your operating requirements.

### Space Frame Installation

### Steel Track Installation