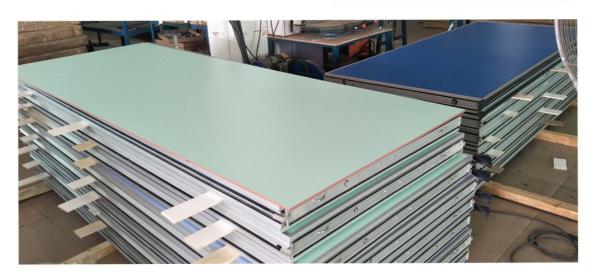

### **Details Images**

# **Product Features**

No ground rail suspension there is no trackon the floor, only need to install the track on the ceiling.

2 Sound insulation and environmental protection good sound insulation performance, the maximum sound insulation coefficient can reach 53dB.

High-efficiency fire protection
It is made of high-efficiency fire-retardant materials with good fire-proof performance.

Convenient storage
when collecting the partition, it can be hidden in the special storage cabinet, which does not affect the overall appearance.