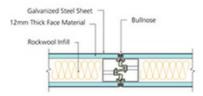

### Typical Panel Joint (Without Vertical Trim)

### Typical Panel Joint (With Vertical Trim)