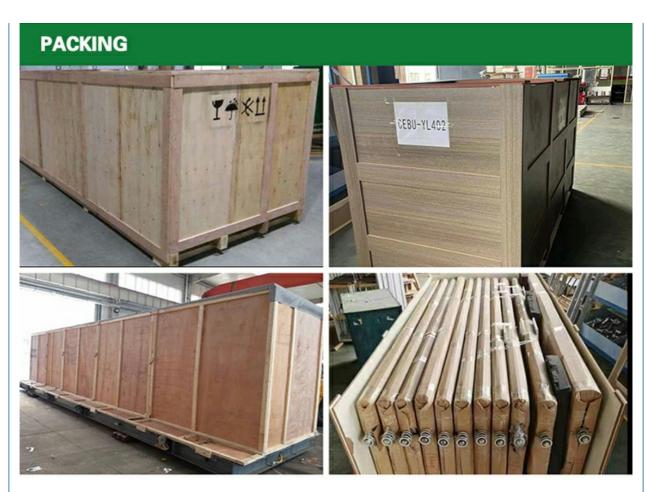

### **Basic Information**

. Place of Origin: Guangdong, China Brand Name: **MQ** Acoustics Model Number: Movable Partitions Minimum Order Quantity: 100 square meters

• Price: \$89.99/square meters >=100 square meters Movable Wall Carton Paper Packaging. Packaging Details: . Supply Ability: 5000 Square Meter/Square Meters per

Banquet Hall, Etc.

• Design Style: Modern

Movable Partitions Model NO.:

MDF Board, Fabric, Leather Surface:

. Density: 28~32kg/M2

• Dimensions: W700-1200mm, H2000-5200mm, Thickness

80-110mm

• Transport Package: Movable Wall Carton Paper Packaging.