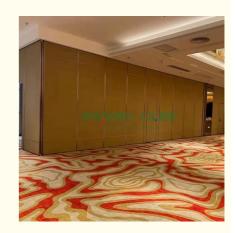

## Exhibition Hall Modern fold Operable Partition 30kg/M2 And Easy Installation

### **Products Description**

In the dynamic environment of exhibition halls, flexibility and functionality are key. The Operable Partition is a state-of-the-art solution designed to meet the needs of modern exhibition spaces. With a lightweight yet robust design (30kg/m²) and effortless installation, this partition system offers unparalleled versatility, allowing you to easily reconfigure your space to suit different events and layouts.

### Space Optimization

The Modern fold Operable Partition allows you to divide large spaces into smaller, functional areas without the need for permanent walls. This flexibility maximizes the utility of your exhibition hall, enabling you to host multiple events or exhibitions at the same time.