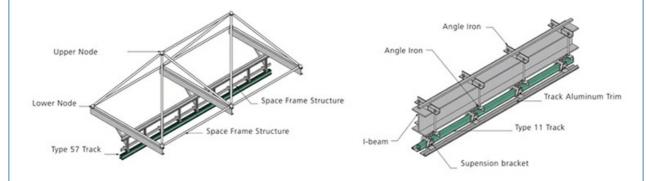

# **TRACK SYSTEM**

A high quality track system ensures that partitions will operate smoothly for years to come and assist in the quick set-up and storage of panels. All teacks have been rigorously tested for a minimum of 100 miles (approx 14 years) of usage cycle time, Job requirements vary, which is why offers a wide selection of tracks to meet your operating requirements.

### Space Frame Installation

### Steel Track Installation