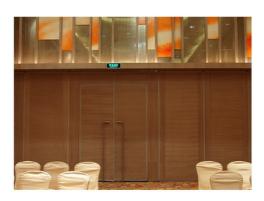

## Exhibition Hall Modern fold Operable Partition 30kg/M2 And Easy Installation

### **Products Description**

In the dynamic environment of exhibition halls, flexibility and functionality are key. The Operable Partition is a state-of-the-art solution designed to meet the needs of modern exhibition spaces. With a lightweight yet robust design (30kg/m²) and effortless installation, this partition system offers unparalleled versatility, allowing you to easily reconfigure your space to suit different events and layouts.