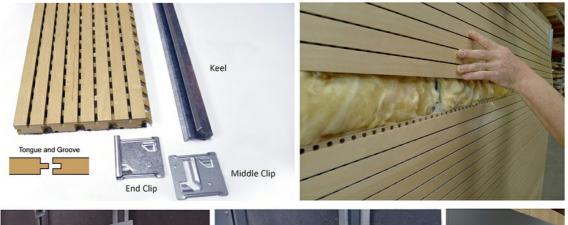

Wooden grooved acoustic panel provides the acoustic arrangement and allows the sound quality to be maximized. The edge of the wooden grooved acoustic panel with groove and tongue can be easily installed with clips or stapling to the wood battens.

#### **Precise Cutting Process**

The surface and the edge of the panel is clean by standardized proudction. The tongue and groove is accurated when installtion.