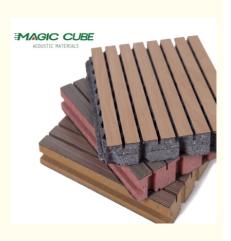

#### MAGIC CUBE

**Our Product Introduction** 

•

Wooden grooved acoustic panel is one kind of sound-absorbing panels with grooves on the surface and holes on the back. The panel is used for sound absorption and acoustic arrangement. It solves sound problems such as echo.

Wooden grooved acoustic panel provides the acoustic arrangement and allows the sound quality to be maximized. The edge of the wooden grooved acoustic panel with groove and tongue can be easily installed with clips or stapling to the wood battens.

#### **Products Description**

| Basic Material        | E1 MDF, FR MDF, Black MDF                                                  |  |
|-----------------------|----------------------------------------------------------------------------|--|
| Front Finish          | Melamine, Veneer, Paint, HPL                                               |  |
| Back Finish           | Black Felt                                                                 |  |
| Size                  | 2440x132mm, 2440x197mm                                                     |  |
| Thickness             | 12/15/18 mm                                                                |  |
| Formaldehyde Emission | Can meet both China&EU Standard Class E1                                   |  |
| Flame Retardant       | Can meet China Standard Class B, BS476 Part 7 Class1, EN13501 Class B etc. |  |
| Pattern               | 124/4, 60/4, 13/3, 14/2, 28/4, 6/2<br>(Customization is available)         |  |