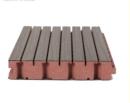

#### **Products Description**

| Basic Material        | E1 MDF, FR MDF, Black MDF                                                  |  |
|-----------------------|----------------------------------------------------------------------------|--|
| Front Finish          | Melamine, Veneer, Paint, HPL                                               |  |
| Back Finish           | Black Felt                                                                 |  |
| Size                  | 2440x132mm, 2440x197mm                                                     |  |
| Thickness             | 12/15/18 mm                                                                |  |
| Formaldehyde Emission | Can meet both China&EU Standard Class E1                                   |  |
| Flame Retardant       | Can meet China Standard Class B, BS476 Part 7 Class1, EN13501 Class B etc. |  |
| Pattern               | 124/4, 60/4, 13/3, 14/2, 28/4, 6/2<br>(Customization is available)         |  |

Wooden grooved acoustic panel is one kind of sound-absorbing panels with grooves on the surface and holes on the back. The panel is used for sound absorption and acoustic arrangement. It solves sound problems such as echo.

Wooden grooved acoustic panel provides the acoustic arrangement and allows the sound quality to be maximized. The edge of the wooden grooved acoustic panel with groove and tongue can be easily installed with clips or stapling to the wood battens.