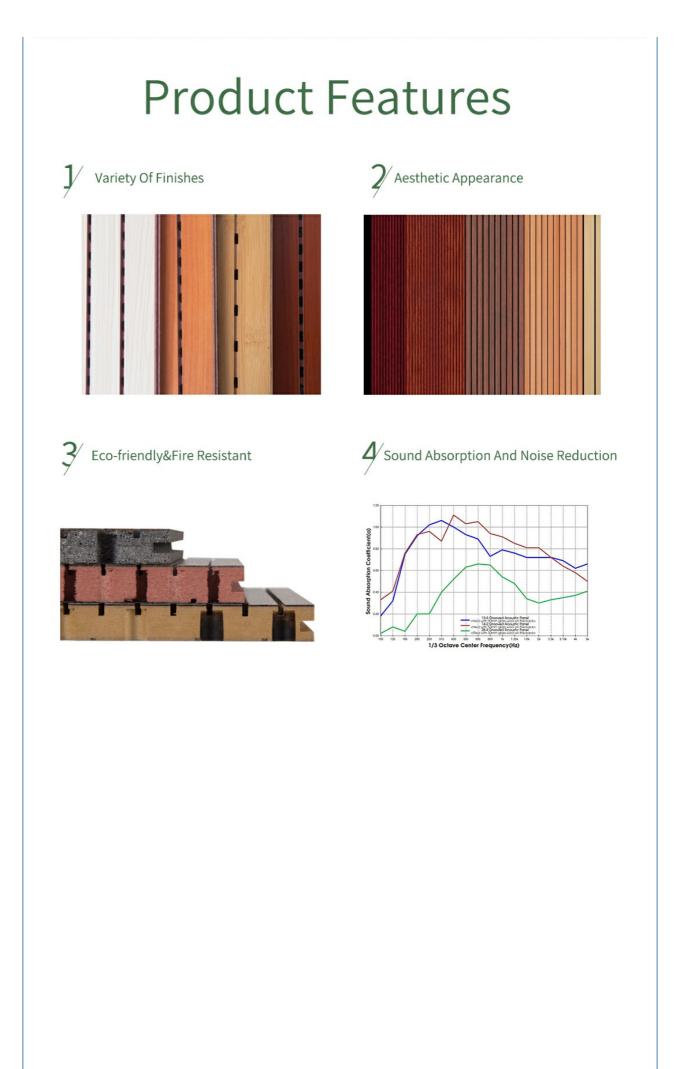

Wooden grooved acoustic panel is one kind of sound-absorbing panels with grooves on the surface and holes on the back. The panel is used for sound absorption and acoustic arrangement. It solves sound problems such as echo.

Wooden grooved acoustic panel provides the acoustic arrangement and allows the sound quality to be maximized. The edge of the wooden grooved acoustic panel with groove and tongue can be easily installed with clips or stapling to the wood battens.