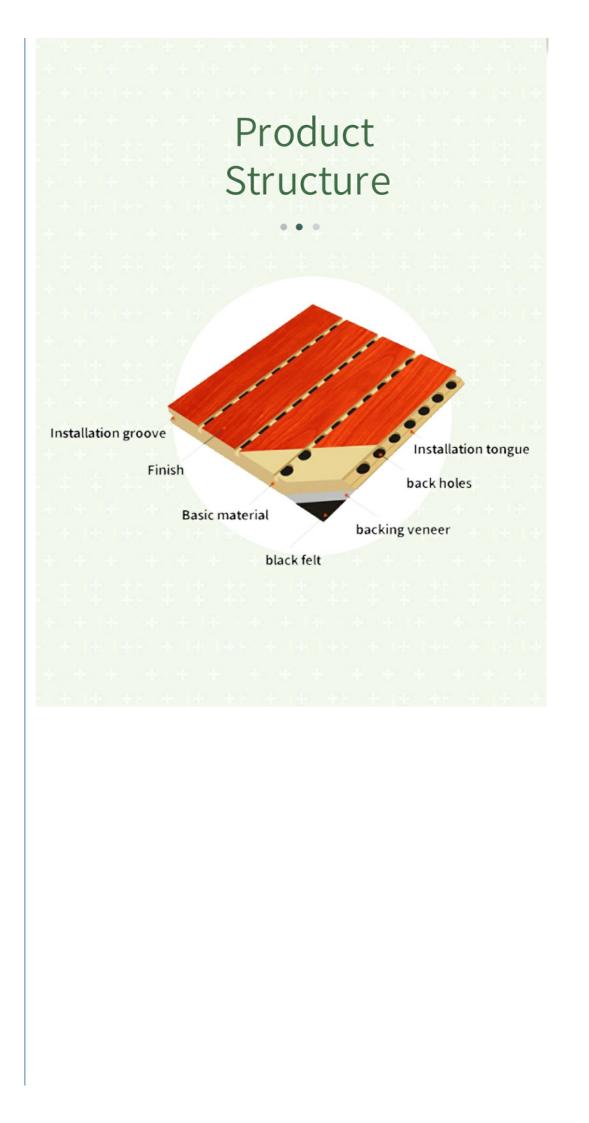

#### **Products Description**

| Basic Material        | E1 MDF, FR MDF, Black MDF                                                  |  |
|-----------------------|----------------------------------------------------------------------------|--|
| Front Finish          | Melamine, Veneer, Paint, HPL                                               |  |
| Back Finish           | Black Felt                                                                 |  |
| Size                  | 2440x132mm, 2440x197mm                                                     |  |
| Thickness             | 12/15/18 mm                                                                |  |
| Formaldehyde Emission | Can meet both China&EU Standard Class E1                                   |  |
| Flame Retardant       | Can meet China Standard Class B, BS476 Part 7 Class1, EN13501 Class B etc. |  |
| Pattern               | 124/4, 60/4, 13/3, 14/2, 28/4, 6/2<br>(Customization is available)         |  |

Wooden grooved acoustic panel is one kind of sound-absorbing panels with grooves on the surface and holes on the back. The panel is used for sound absorption and acoustic arrangement. It solves sound problems such as echo.

Wooden grooved acoustic panel provides the acoustic arrangement and allows the sound quality to be maximized. The edge of the wooden grooved acoustic panel with groove and tongue can be easily installed with clips or stapling to the wood battens.