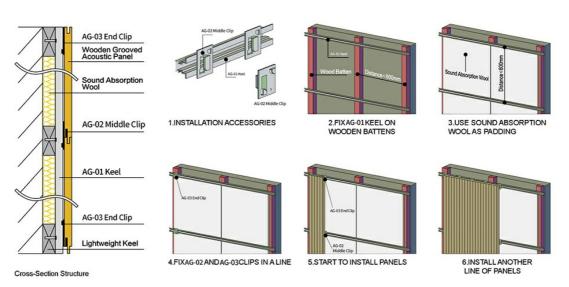

laminating technology makes the veneer and the substrate better laminating, the surface is smooth and beautiful, not easy to crack and deformation, and the service life is long





#### **Black Acoustic Felt**

High quality black acoustic felt on the back side of the panel makes the acoustic peroformance better and prevent the padding coming out from the panel.

#### **Precise Cutting Process**

The surface and the edge of the panel is clean by standardized proudction. The tongue and groove is accurated when installtion.





# Applications

Professional recording space: recording studios, broadcast studios, rehearsal rooms, etc.
Large-scale music space: theaters, concert halls, KTV rooms, etc.

Office space: office buildings, meeting rooms, hotels, etc.



# Installation Guidance

.

.



INSTALLATION:LIGHTWEIGHT STEEL KEEL SYSTEM





### **ABOUT US**

Magic Cube(MQ)Acoustics is a professional acous tic solution provider, integrating acoustic material manu facturing, architectural acoustical environment construction and industrial noise control. We are committed to the combination of Acoustics&Aesthetic, to offering our clients the best acoustic solution with high quality acoustic material.



The exhibition hall



In order to meet the higher needs of customers, we has introduced advanced production equip mentwhich has fully guaranteed product quality and tech-nology.After5 years of rapid develop ment,we has an annual output of more than 500, 000 square meters of various acoustic materials.

CERTIFICATION

MAGIC CUBE Acoustics has focused on the R&D, production and sale