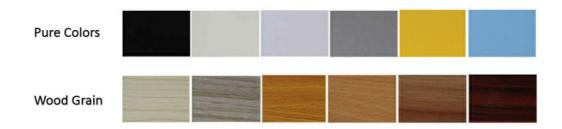

## Surface and Colors

- Melamine/ HPL: Pure colors and wooden grain are both available.
  Veneer: Normally the veneer is divided into natural veneer and technical veneer and the varnish can be UV or PU painting.

. . .

Paint: Colors can be customized according to Pantone or RAL color number. But there will be slight color difference in each batch.

### COLORS

The above is a part of the colors. Please send enquiries for more colors available.