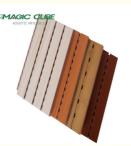

Wooden grooved acoustic panel is one kind of sound-absorbing panels with grooves on the surface and holes on the back. The panel is used for sound absorption and acoustic arrangement. It solves sound problems such as echo.

Wooden grooved acoustic panel provides the acoustic arrangement and allows the sound quality to be maximized. The edge of the wooden grooved acoustic panel with groove and tongue can be easily installed with clips or stapling to the wood battens.