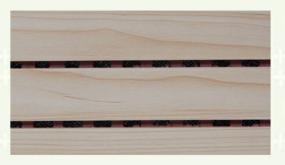

#### **Products Description**

| Basic Material        | E1 MDF, FR MDF, Black MDF                                                  |  |
|-----------------------|----------------------------------------------------------------------------|--|
| Front Finish          | Melamine, Veneer, Paint, HPL                                               |  |
| Back Finish           | Black Felt                                                                 |  |
| Size                  | 2440x132mm, 2440x197mm                                                     |  |
| Thickness             | 12/15/18 mm                                                                |  |
| Formaldehyde Emission | Can meet both China&EU Standard Class E1                                   |  |
| Flame Retardant       | Can meet China Standard Class B, BS476 Part 7 Class1, EN13501 Class B etc. |  |
| Pattern               | 124/4, 60/4, 13/3, 14/2, 28/4, 6/2<br>(Customization is available)         |  |

## Surface and Colors

- Melamine/ HPL: Pure colors and wooden grain are both available.
  Veneer: Normally the veneer is divided into natural veneer and technical veneer and the varnish can be UV or PU painting.