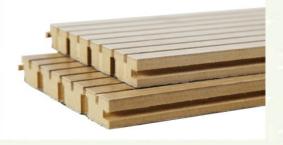

Wooden grooved acoustic panel is one kind of sound-absorbing panels with grooves on the surface and holes on the back. The panel is used for sound absorption and acoustic arrangement. It solves sound problems such as echo.

Wooden grooved acoustic panel provides the acoustic arrangement and allows the sound quality to be maximized. The edge of the wooden grooved acoustic panel with groove and tongue can be easily installed with clips or stapling to the wood battens.