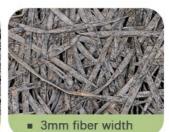

wood wool,cement

**Fiber Width** 1.0/1.5/2.0/3.0mm **Standard Size** 

Color

Flame Retardant

Thermal conducticity 600\*2400mm/1220\*2440mm

White/Nature grey/Color painted

B1

0.108kcal/mxrx°C