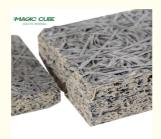

## PROCESSING TECHNOLOGY

wood wool cement panels are a series of green building materials that provide in acoustic solutions, thermal insulation and wide applications for constructions.

60% long wood wool fiber

40% cement