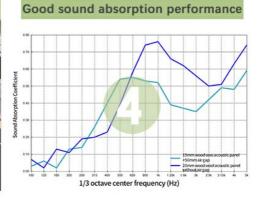

## **PRODUCT FEATURES**

wood wool acoustic panel is environment-friendly, recyclable material made of wood wool, cement and water with high temperature and pressure. The natural components together provide decorative effect and very good sound absorption.