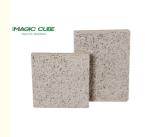

## **PRODUCT FEATURES**

wood wool acoustic panel is environment-friendly, recyclable material made of wood wool, cement and water with high temperature and pressure. The natural components together provide decorative effect and very good sound absorption.

Wood wool acoustic panel has good plasticity and the surface can be painted into different colors. It can also be customized and cut into a variety of shapes (such as triangles, pentagons, hexagons, etc.). It can even be cut into any shape and chamfer on sitewhich is fully achieve the designer's creativity and ideas.