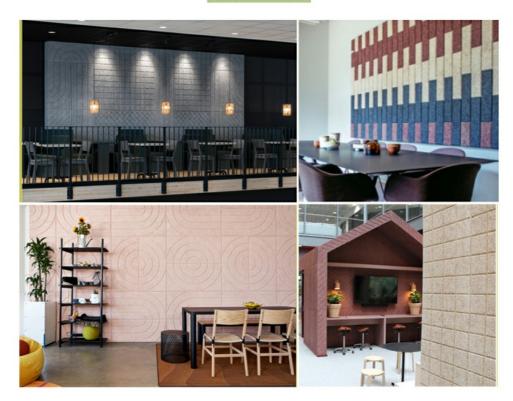

## **PRODUCT FEATURES**

wood wool acoustic panel is environment-friendly, recyclable material made of wood wool, cement and water with high temperature and pressure. The natural components together provide decorative effect and very good sound absorption.

Wood wool acoustic panel has good plasticity and the surface can be painted into different colors. It can also be customized and cut into a variety of shapes (such as triangles, pentagons, hexagons, etc.). It can even be cut into any shape and chamfer on sitewhich is fully achieve the designer's creativity and ideas.

## **APPLICATION**

Acoustics Ceiling