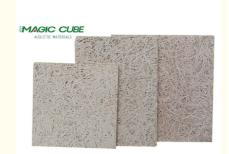

# Fireproof 2440mm\*1220mm Wood Wool Acoustic Panels for Ceiling and Wall Soundproofing

Consolidation, Others

· Application: Office Building . Design Style: Industrial Thickness: 15/20/25/35mm

Fireproof: В1

• Product Name: Soundproofing Sound Insulation Board Wood

Wool

2440mm\*1220mm Size: Install: Nail, Wood Keel Feature: Eco-friendly

# CAN BE CUTTED INTO DIFFERENT SIZE AND SHAPE

surface with fine wood wool texture and hemlock wood tone presents the trends of eco-chic style

**Basic Material** 

**Thickness** 15/20/25/30/35mm Density 450-630kg/m3

wood wool,cement

**Fiber Width** 1.0/1.5/2.0/3.0mm **Standard Size** 

Color

Flame Retardant

Thermal conducticity 600\*2400mm/1220\*2440mm

White/Nature grey/Color painted

B1

0.108kcal/mxrx°C