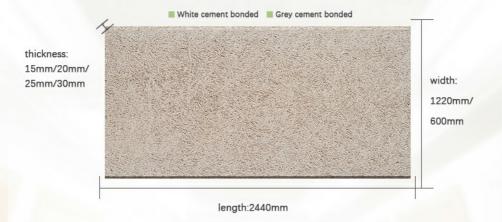

Consolidation, Others

· Application: Office Building . Design Style: Industrial Thickness: 15/20/25/35mm

Fireproof: В1

• Product Name: Soundproofing Sound Insulation Board Wood

Wool

2440mm\*1220mm Size: Install: Nail, Wood Keel Feature: Eco-friendly

# CAN BE CUTTED INTO DIFFERENT SIZE AND SHAPE

surface with fine wood wool texture and hemlock wood tone presents the trends of eco-chic style

**Basic Material** 

**Thickness** 15/20/25/30/35mm Density 450-630kg/m3

wood wool,cement

**Fiber Width** 1.0/1.5/2.0/3.0mm **Standard Size** 

Color

Flame Retardant

Thermal conducticity 600\*2400mm/1220\*2440mm

White/Nature grey/Color painted

B1

0.108kcal/mxrx°C