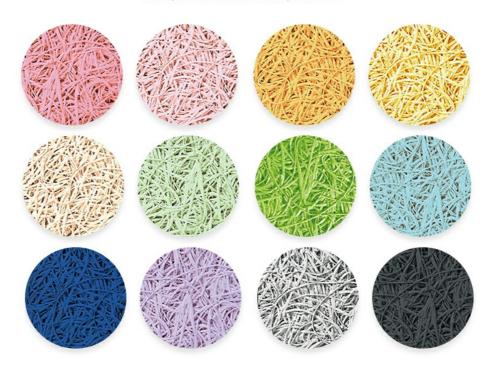

## **COLOUR PLAN**

#### Natural Raw Colour or Manufacturer Colour Chart

Unlimited Creativity! Colored Diacrete wood wool cement panel series provides architects and interior designers a unique, vivid imagination in space creative work. Not only effectively solved the ignored acoustic issues, also expressed a fashionable and impressive look!