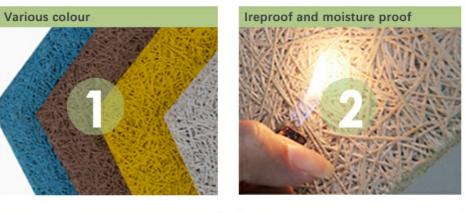

## **PRODUCT FEATURES**

wood wool acoustic panel is environment-friendly, recyclable material made of wood wool, cement and water with high temperature and pressure. The natural components together provide decorative effect and very good sound absorption.

Wood wool acoustic panel has good plasticity and the surface can be painted into different colors. It can also be customized and cut into a variety of shapes (such as triangles, pentagons, hexagons, etc.). It can even be cut into any shape and chamfer on sitewhich is fully achieve the designer's creativity and ideas.