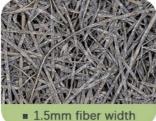

wood wool,cement

**Fiber Width** 1.0/1.5/2.0/3.0mm **Standard Size** 

Color

Flame Retardant

Thermal conducticity 600\*2400mm/1220\*2440mm

White/Nature grey/Color painted

B1

0.108kcal/mxrx°C