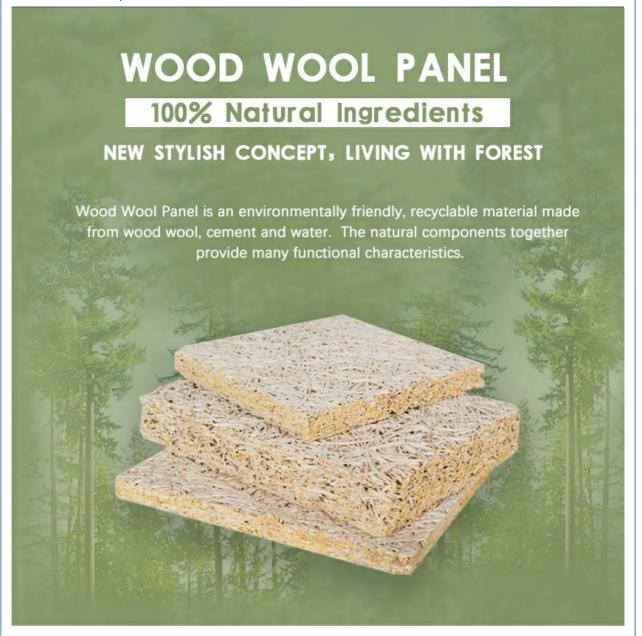

## **PRODUCT FEATURES**

wood wool acoustic panel is environment-friendly, recyclable material made of wood wool, cement and water with high temperature and pressure. The natural components together provide decorative effect and very good sound absorption.

Wood wool acoustic panel has good plasticity and the surface can be painted into different colors. It can also be customized and cut into a variety of shapes (such as triangles, pentagons, hexagons, etc.). It can even be cut into any shape and chamfer on sitewhich is fully achieve the designer's creativity and ideas.

## PROCESSING TECHNOLOGY

wood wool cement panels are a series of green building materials that provide in acoustic solutions, thermal insulation and wide applications for constructions.

60% long wood wool fiber

40% cement