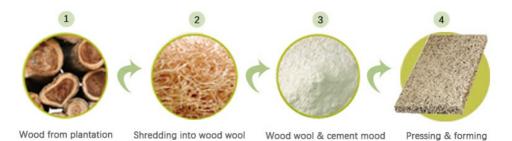

## PROCESSING TECHNOLOGY

wood wool cement panels are a series of green building materials that provide in acoustic solutions, thermal insulation and wide applications for constructions.

60% long wood wool fiber

40% cement