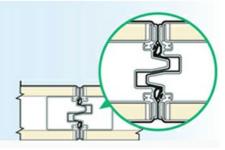

# New Sweep Seals

Four-finger sweep seals are installed at panel's top and bottom, which increase the contact point by 50%, when comparing to the past product series. It provides optimum seal contact to keep out sound effectively.

# Newly Invented Bullnose

The single design bullnose replaces the traditional male and female-sided bullnose. Equipped with vertical compressive seals, it improves the depth of interlocking, and prevents sound leaks effectively.