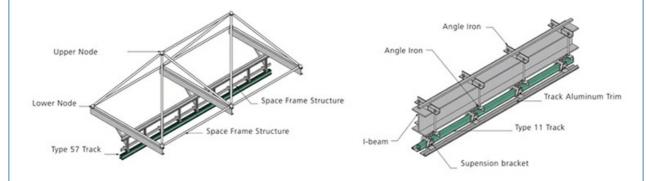

rection panels. Optional hinging is available to accommodate moldings or other decorations. Acoustical ratings are the same as omni-direction Panels.

### Storage Layout Options



### **Continuously Hinged Panels**



Continuously hinged panels are hinged together and move from wall to wall in a straight line. Electrically operated for fast, easy set-up.

# **TRACK SYSTEM**

A high quality track system ensures that partitions will operate smoothly for years to come and assist in the quick set-up and storage of panels. All teacks have been rigorously tested for a minimum of 100 miles (approx 14 years) of usage cycle time, Job requirements vary, which is why offers a wide selection of tracks to meet your operating requirements.



### Space Frame Installation

### Steel Track Installation



# About Us

Magic Cube (MQ) Acoustics is a professional acoustic solution provider, integrating acoustic material manufacturing, architectural acoustical environment construction and industrial noise control. We are committed to the combination of Acoustics & Aesthetic, to offering our clients the best acoustic solution with high quality acoustic material.

In order to meet the higher needs of customers, we has introduced advanced production equipment which has fully guaranteed product quality and technology. After 5 years of rapid development, we has an annual output of more than 500,000 square meters of







# **COMPANY INTRODUCTION CUSTOMER PHOTOS**





### **FAQ**

### 1. Can I get free samples and how long does it take to produce samples?

If the samples you need are in our stock