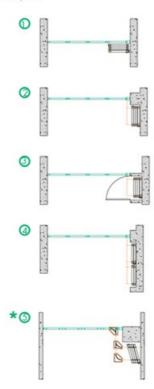

### **Omni-Directional Panels**

Omni-directional panels provide the ultimate flexibility to your operations because each individual panel can easily turn around corners and move to alternate locations or remote storage. Therefore, many different storage layouts can be created to fit your floor design and layout.

### Storage Layout Options

\* Type 11 steel track only

### **Paired Panels**

When remote storage is not required, the center-hung panels hinged in groups of two or three, are the ideal solution for quicker and easier set up, than omni-direction panels. Optional hinging is available to accommodate moldings or other decorations. Acoustical ratings are the same as omni-direction Panels.

### Storage Layout Options

### **Continuously Hinged Panels**

Continuously hinged panels are hinged together and move from wall to wall in a straight line. Electrically operated for fast, easy set-up.