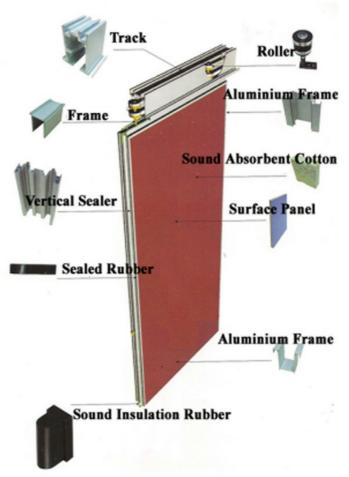

## **Details Images**

# **Product Features**

No ground rail suspension there is no trackon the floor, only need to install the track on the ceiling.

2 Sound insulation and environmental protection good sound insulation performance, the maximum sound insulation coefficient can reach 53dB.

High-efficiency fire protection
It is made of high-efficiency fire-retardant materials with good fire-proof performance.

Convenient storage
when collecting the partition, it can be hidden in the special storage cabinet, which does not affect the overall appearance.

### Steel Frame

The frame is made of 2mm welded heavy-duty galvanized steel. It provides the frame with high rigidity & durability.

Free 5-year warranty on welded steel frame

# New Sweep Seals

Four-finger sweep seals are installed at panel's top and bottom, which increase the contact point by 50%, when comparing to the past product series. It provides optimum seal contact to keep out sound effectively.

# Improved Trim System

Trimmed and trimless designs provide options for reinforced and replaceable face panels, catering different design proposals.

Reinforced face panel

Replaceable face panel

# Newly Invented Bullnose

The single design bullnose replaces the traditional male and female-sided bullnose. Equipped with vertical compressive seals, it improves the depth of interlocking, and prevents sound leaks effectively.