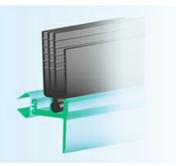

# New Sweep Seals

Four-finger sweep seals are installed at panel's top and bottom, which increase the contact point by 50%, when comparing to the past product series. It provides optimum seal contact to keep out sound effectively.

# Newly Invented Bullnose

The single design bullnose replaces the traditional male and female-sided bullnose. Equipped with vertical compressive seals, it improves the depth of interlocking, and prevents sound leaks effectively.