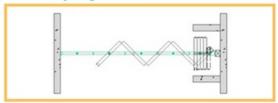

### **Continuously Hinged Panels**

Continuously hinged panels are hinged together and move from wall to wall in a straight line. Electrically operated for fast, easy set-up.

# **TRACK SYSTEM**

A high quality track system ensures that partitions will operate smoothly for years to come and assist in the quick set-up and storage of panels. All teacks have been rigorously tested for a minimum of 100 miles (approx 14 years) of usage cycle time, Job requirements vary, which is why offers a wide selection of tracks to meet your operating requirements.