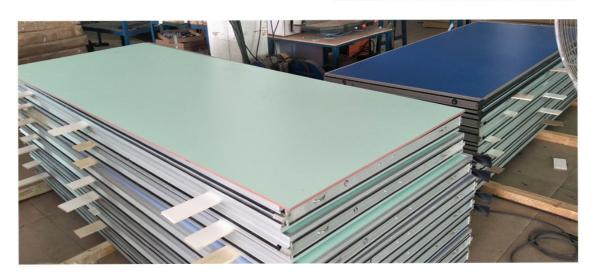

### **Product Specification**

General Use: Commercial Furniture

Type: Office Furniture, Melamine MDF Panel,

Fireproof PVC Board, Fabric(Le

. Mail Packing:

· Application: Home Office, Hotel, Office Building, Mall,

Workshop, Other, Hall, Gym, Office, Hotel

Banquet Hall, Etc.

Design Style: Modern

Model NO.: Movable Partitions

· Surface: MDF Board, Fabric, Leather

28~32kg/M2 Density:

Dimensions: W700-1200mm, H2000-5200mm, Thickness

### Steel Frame

The frame is made of 2mm welded heavy-duty galvanized steel. It provides the frame with high rigidity & durability.

Free 5-year warranty on welded steel frame