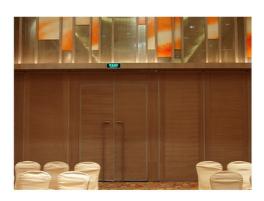

# **Products Description**

Movable partition is a movable wall with general wall functions that can divide large space into small space or connect small space into large space at any time according to needs. It can play a role of multiple functions in one hall or one room. The acoustic movable walls brings great convenience to people's work. For example, you can fold it on one side when you need it, so that the two spaces are temporarily joined to make them appear larger, which is convenient for temporary departmental meetings.

# **COMPANY INTRODUCTION CUSTOMER PHOTOS**