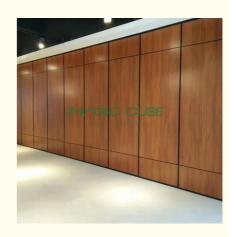

# **Products Description**

Movable partition is a movable wall with general wall functions that can divide large space into small space or connect small space into large space at any time according to needs. It can play a role of multiple functions in one hall or one room. The acoustic movable walls brings great convenience to people's work. For example, you can fold it on one side when you need it, so that the two spaces are temporarily joined to make them appear larger, which is convenient for temporary departmental meetings.

## **Details Images**