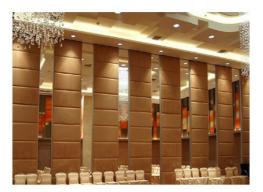

# **Products Description**

Movable partition is a movable wall with general wall functions that can divide large space into small space or connect small space into large space at any time according to needs. It can play a role of multiple functions in one hall or one room. The acoustic movable walls brings great convenience to people's work. For example, you can fold it on one side when you need it, so that the two spaces are temporarily joined to make them appear larger, which is convenient for temporary departmental meetings.

# **COMPANY INTRODUCTION CUSTOMER PHOTOS**