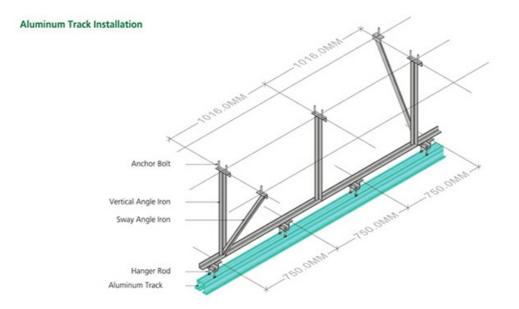

### Steel Track Installation

# **TRACK SYSTEM**

A high quality track system ensures that partitions will operate smoothly for years to come and assist in the quick set-up and storage of panels. All teacks have been rigorously tested for a minimum of 100 miles (approx 14 years) of usage cycle time, Job requirements vary, which is why offers a wide selection of tracks to meet your operating requirements.