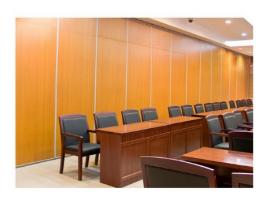

# **Products Description**

Movable partition is a movable wall with general wall functions that can divide large space into small space or connect small space into large space at any time according to needs. It can play a role of multiple functions in one hall or one room. The acoustic movable walls brings great convenience to people's work. For example, you can fold it on one side when you need it, so that the two spaces are temporarily joined to make them appear larger, which is convenient for temporary departmental meetings.

# **COMPANY INTRODUCTION CUSTOMER PHOTOS**