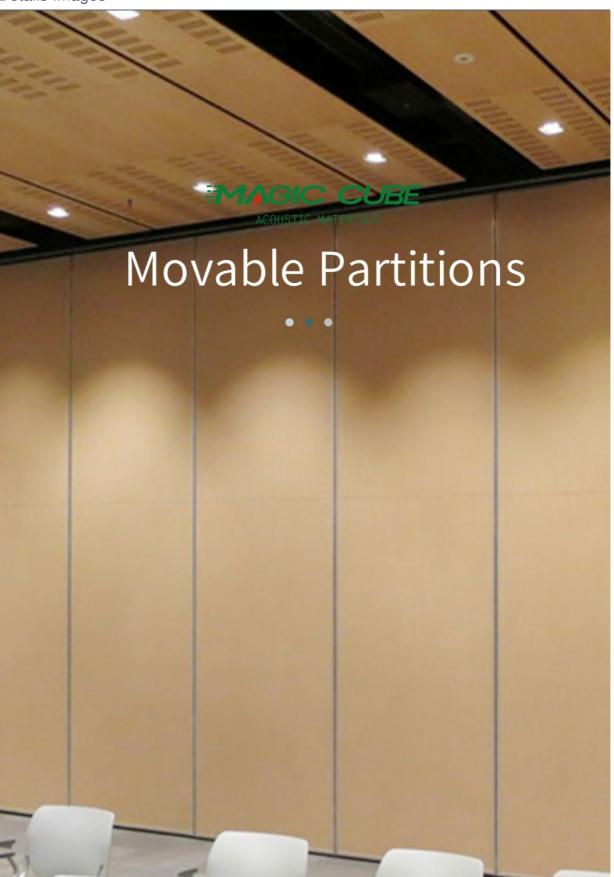

## **Details Images**

# **Products Description**

Movable partition is a movable wall with general wall functions that can divide large space into small space or connect small space into large space at any time according to needs. It can play a role of multiple functions in one hall or one room. The acoustic movable walls brings great convenience to people's work. For example, you can fold it on one side when you need it, so that the two spaces are temporarily joined to make them appear larger, which is convenient for temporary departmental meetings.