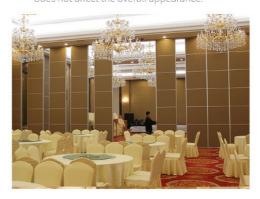

# **Products Description**

Movable partition is a movable wall with general wall functions that can divide large space into small space or connect small space into large space at any time according to needs. It can play a role of multiple functions in one hall or one room. The acoustic movable walls brings great convenience to people's work. For example, you can fold it on one side when you need it, so that the two spaces are temporarily joined to make them appear larger, which is convenient for temporary departmental meetings.

High-efficiency fire protection
It is made of high-efficiency fire-retardant materials with good fire-proof performance.

Convenient storage
when collecting the partition, it can be hidden in the special storage cabinet, which does not affect the overall appearance.