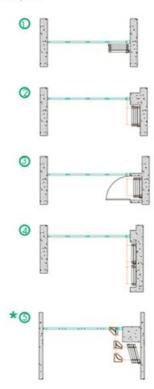

### **OPERABLE PARTITIONS TYPES**

#### **Omni-Directional Panels**

Omni-directional panels provide the ultimate flexibility to your operations because each individual panel can easily turn around corners and move to alternate locations or remote storage. Therefore, many different storage layouts can be created to fit your floor design and layout.

#### Storage Layout Options

\* Type 11 steel track only

#### **Paired Panels**

When remote storage is not required, the center-hung panels hinged in groups of two or three, are the ideal solution for quicker and easier set up, than omni-direction panels. Optional hinging is available to accommodate moldings or other decorations. Acoustical ratings are the same as omni-direction Panels.

#### Storage Layout Options

#### **Continuously Hinged Panels**

Continuously hinged panels are hinged together and move from wall to wall in a straight line. Electrically operated for fast, easy set-up.