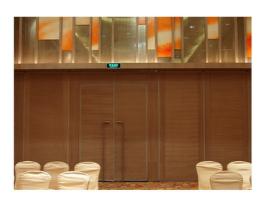

High-efficiency fire protection
It is made of high-efficiency fire-retardant materials with good fire-proof performance.

Convenient storage
when collecting the partition, it can be hidden in the special storage cabinet, which does not affect the overall appearance.