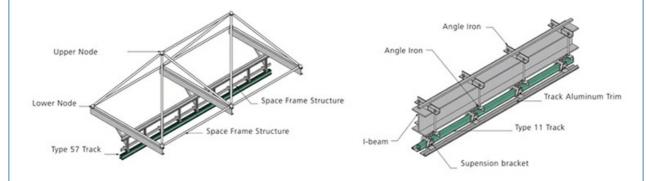

#### Space Frame Installation

#### Steel Track Installation

### **TRACK SYSTEM**

A high quality track system ensures that partitions will operate smoothly for years to come and assist in the quick set-up and storage of panels. All teacks have been rigorously tested for a minimum of 100 miles (approx 14 years) of usage cycle time, Job requirements vary, which is why offers a wide selection of tracks to meet your operating requirements.

### Aluminum Track Systems

#### **Omni-Directional Panels**

Dual wheel trolleys that negotiate 90° turns, through X, L, and T intersections. Two carriers are provided per panel. Each carrier has two horizontal counter-rotating wheels that roll (not slide) in the track. Each wheel has precision-ground bearings, encased with Delrin<sup>TM</sup> for quiet operation. Carriers easily negotiate square or angled corners without switches.