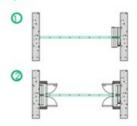

#### **Omni-Directional Panels**

Omni-directional panels provide the ultimate flexibility to your operations because each individual panel can easily turn around corners and move to alternate locations or remote storage. Therefore, many different storage layouts can be created to fit your floor design and layout.

#### **Omni-Directional Panels**

Dual wheel trolleys that negotiate 90° turns, through X, L, and T intersections. Two carriers are provided per panel. Each carrier has two horizontal counter-rotating wheels that roll (not slide) in the track. Each wheel has precision-ground bearings, encased with Delrin<sup>TM</sup> for quiet operation. Carriers easily negotiate square or angled corners without switches.