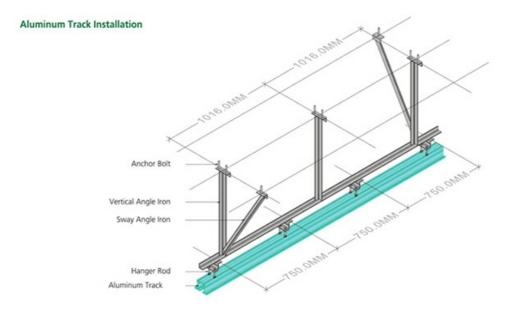

s

#### **Omni-Directional Panels**

Dual wheel trolleys that negotiate 90° turns, through X, L, and T intersections. Two carriers are provided per panel. Each carrier has two horizontal counter-rotating wheels that roll (not slide) in the track. Each wheel has precision-ground bearings, encased with Delrin<sup>TM</sup> for quiet operation. Carriers easily negotiate square or angled corners without switches.







### **TRACK SYSTEM**

A high quality track system ensures that partitions will operate smoothly for years to come and assist in the quick set-up and storage of panels. All teacks have been rigorously tested for a minimum of 100 miles (approx 14 years) of usage cycle time, Job requirements vary, which is why offers a wide selection of tracks to meet your operating requirements.



#### Space Frame Installation

#### Steel Track Installation



# About Us

Magic Cube (MQ) Acoustics is a professional acoustic solution provider, integrating acoustic material manufacturing, architectural acoustical environment construction and industrial noise control. We are committed to the combination of Acoustics & Aesthetic, to offering our clients the best acoustic solution with high quality acoustic material.

In order to meet the higher needs of customers, we has introduced advanced production equipment which has fully guaranteed product quality and technology. After 5 years of rapid development, we has an annual output of more than 500,000 square meters of















#### **FAQ**

#### 1. Can I get free samples and how long does it take to produce samples?

If the samples