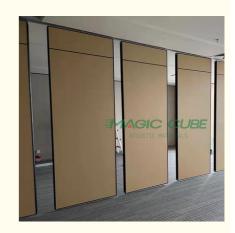

## Leather Surface Acoustic Partition Wall Modern Design Foldable For Library

#### **Products Description**

Movable partition is a movable wall with general wall functions that can divide large space into small space or connect small space into large space at any time according to needs. It can play a role of multiple functions in one hall or one room. The acoustic movable walls brings great convenience to people's work. For example, you can fold it on one side when you need it, so that the two spaces are temporarily joined to make them appear larger, which is convenient for temporary departmental meetings.