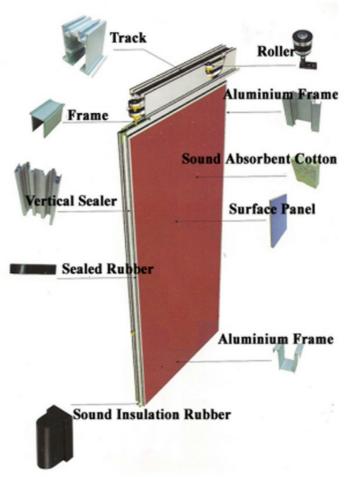

#### **Details Images**

# **Product Features**

No ground rail suspension there is no trackon the floor, only need to install the track on the ceiling.

2 Sound insulation and environmental protection good sound insulation performance, the maximum sound insulation coefficient can reach 53dB.

High-efficiency fire protection
It is made of high-efficiency fire-retardant materials with good fire-proof performance.

Convenient storage
when collecting the partition, it can be hidden in the special storage cabinet, which does not affect the overall appearance.