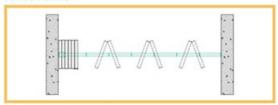

#### **Continuously Hinged Panels**

Continuously hinged panels are hinged together and move from wall to wall in a straight line. Electrically operated for fast, easy set-up.

### Aluminum Track Systems

#### **Omni-Directional Panels**

Dual wheel trolleys that negotiate 90° turns, through X, L, and T intersections. Two carriers are provided per panel. Each carrier has two horizontal counter-rotating wheels that roll (not slide) in the track. Each wheel has precision-ground bearings, encased with Delrin<sup>TM</sup> for quiet operation. Carriers easily negotiate square or angled corners without switches.