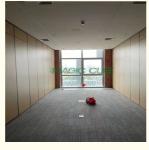

#### More Images

#### **Products Description**

Movable partition is a movable wall with general wall functions that can divide large space into small space or connect small space into large space at any time according to needs. It can play a role of multiple functions in one hall or one room. The acoustic movable walls brings great convenience to people's work. For example, you can fold it on one side when you need it, so that the two spaces are temporarily joined to make them appear larger, which is convenient for temporary departmental meetings.