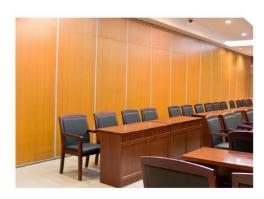

## Leather Surface Acoustic Partition Wall Modern Design Foldable For Library

#### **Products Description**

Movable partition is a movable wall with general wall functions that can divide large space into small space or connect small space into large space at any time according to needs. It can play a role of multiple functions in one hall or one room. The acoustic movable walls brings great convenience to people's work. For example, you can fold it on one side when you need it, so that the two spaces are temporarily joined to make them appear larger, which is convenient for temporary departmental meetings.