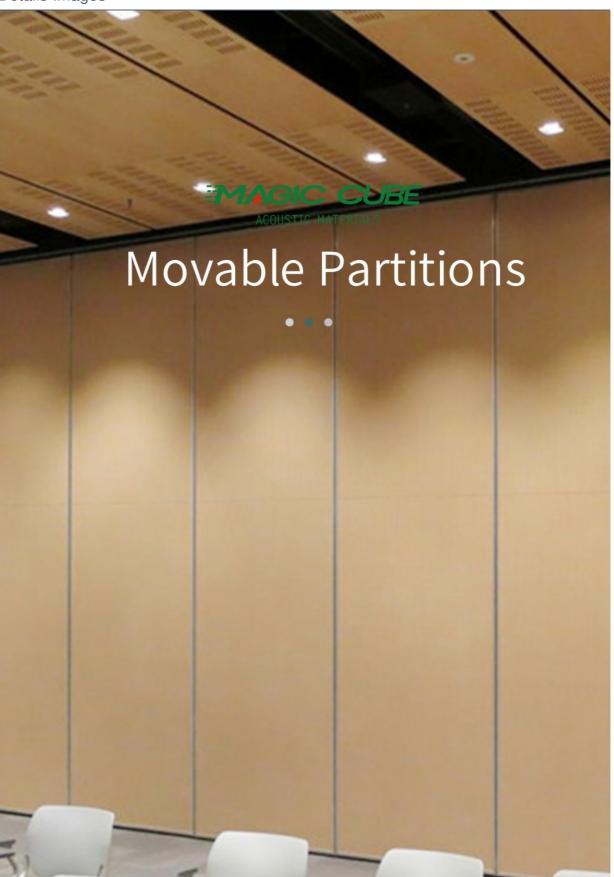

## Leather Surface Acoustic Partition Wall Modern Design Foldable For Library

#### **Products Description**

Movable partition is a movable wall with general wall functions that can divide large space into small space or connect small space into large space at any time according to needs. It can play a role of multiple functions in one hall or one room. The acoustic movable walls brings great convenience to people's work. For example, you can fold it on one side when you need it, so that the two spaces are temporarily joined to make them appear larger, which is convenient for temporary departmental meetings.