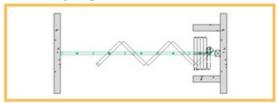

### **TRACK SYSTEM**

A high quality track system ensures that partitions will operate smoothly for years to come and assist in the quick set-up and storage of panels. All teacks have been rigorously tested for a minimum of 100 miles (approx 14 years) of usage cycle time, Job requirements vary, which is why offers a wide selection of tracks to meet your operating requirements.

#### Space Frame Installation

#### Steel Track Installation