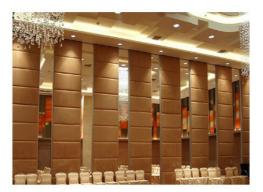

#### More Images

#### **Products Description**

Movable partition is a movable wall with general wall functions that can divide large space into small space or connect small space into large space at any time according to needs. It can play a role of multiple functions in one hall or one room. The acoustic movable walls brings great convenience to people's work. For example, you can fold it on one side when you need it, so that the two spaces are temporarily joined to make them appear larger, which is convenient for temporary departmental meetings.