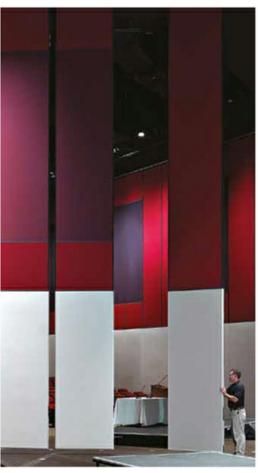

### **OPERABLE PARTITIONS TYPES**

#### **Continuously Hinged Panels**

Continuously hinged panels are hinged together and move from wall to wall in a straight line. Electrically operated for fast, easy set-up.