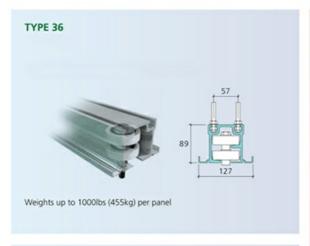

### **TRACK SYSTEM**

A high quality track system ensures that partitions will operate smoothly for years to come and assist in the quick set-up and storage of panels. All teacks have been rigorously tested for a minimum of 100 miles (approx 14 years) of usage cycle time, Job requirements vary, which is why offers a wide selection of tracks to meet your operating requirements.