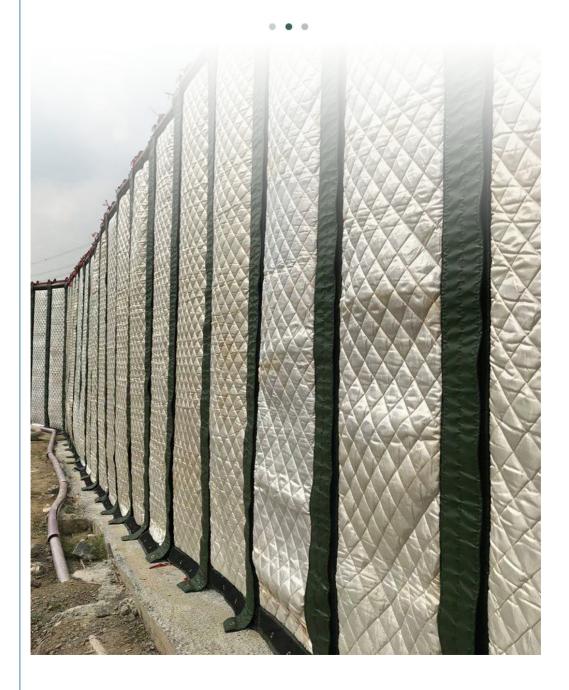

# **Product Features**

Portable acoustic barrier is designed with high-adhesive velcro around it and the joints are seamlessly connected, effectively blocking noise, dust and light pollution. The use of sound barriers with steel frames is suitable for large-area paving, and is generally used in temporary buildings or high-noise places where frequent disassembly and assembly are required.

# Applications