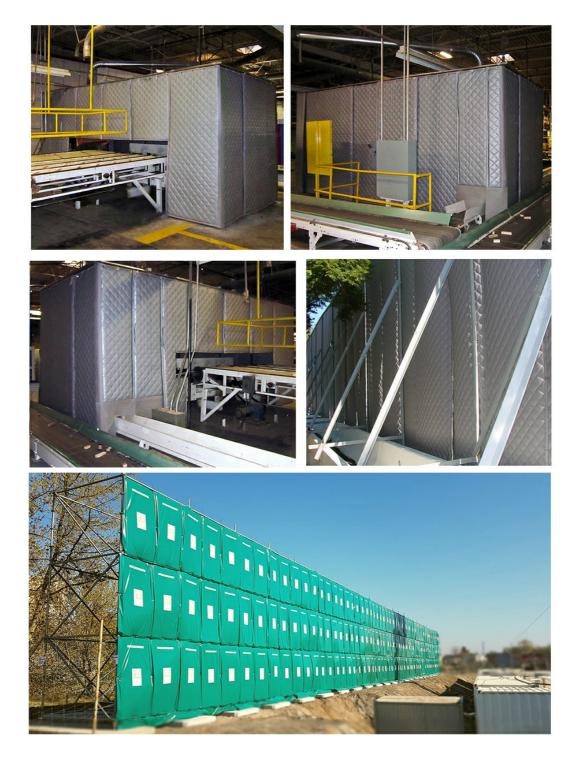

# **Product Features**

Portable acoustic barrier is designed with high-adhesive velcro around it and the joints are seamlessly connected, effectively blocking noise, dust and light pollution. The use of sound barriers with steel frames is suitable for large-area paving, and is generally used in temporary buildings or high-noise places where frequent disassembly and assembly are required.

# Applications