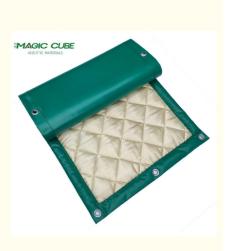

Acoustic barrier adopts a flexible design and can be hung on the steel frame and wall through hardware accessories, effectively increasing the sound insulation performance. The sound barrier is composited with materials with different acoustic characteristics such as waterproof B1 flame-retardant high-quality PVC, sound-absorbing cotton, and sound insulation felt, so as to achieve a higher comprehensive sound insulation structure. The laboratory measured air sound insulation Rw=27dB.

# Specifications

.

- Inner Materials: Acoustic cotton & Sound insulation felt
- 3 Size:2400\*1000mm (customization is available)
- 4 Standard Thickness:15 -18 mm
- 5 Color:Green, Grey, Black, Blue
- 6 Weight:7kgs/m<sup>2</sup>
- 🕐 Fabric Design: Rhombus, Vertical Line, Square
- 8 Absorption Coefficient: 17-27dB

# **Product Features**

Portable acoustic barrier is designed with high-adhesive velcro around it and the joints are seamlessly connected, effectively blocking noise, dust and light pollution. The use of sound barriers with steel frames is suitable for large-area paving, and is generally used in temporary buildings or high-noise places where frequent disassembly and assembly are required.