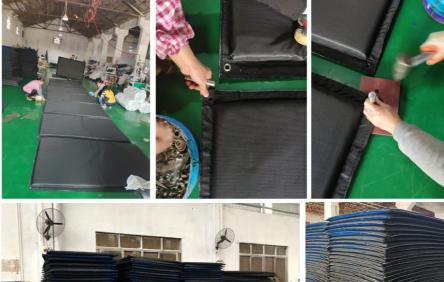

Acoustic barrier adopts a flexible design and can be hung on the steel frame and wall through hardware accessories, effectively increasing the sound insulation performance. The sound barrier is composited with materials with different acoustic characteristics such as waterproof B1 flame-retardant high-quality PVC, sound-absorbing cotton, and sound insulation felt, so as to achieve a higher comprehensive sound insulation structure. The laboratory measured air sound insulation Rw=27dB.

# **Product Features**

Portable acoustic barrier is designed with high-adhesive velcro around it and the joints are seamlessly connected, effectively blocking noise, dust and light pollution. The use of sound barriers with steel frames is suitable for large-area paving, and is generally used in temporary buildings or high-noise places where frequent disassembly and assembly are required.