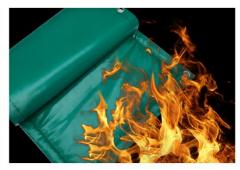

Acoustic barrier adopts a flexible design and can be hung on the steel frame and wall through hardware accessories, effectively increasing the sound insulation performance. The sound barrier is composited with materials with different acoustic characteristics such as waterproof B1 flame-retardant high-quality PVC, sound-absorbing cotton, and sound insulation felt, so as to achieve a higher comprehensive sound insulation structure. The laboratory measured air sound insulation Rw=27dB.

Seamlessly Connected

Waterproof

Fire Resistance