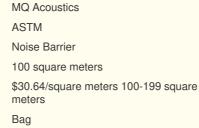

Acoustic barrier adopts a flexible design and can be hung on the steel frame and wall through hardware accessories, effectively increasing the sound insulation performance. The sound barrier is composited with materials with different acoustic characteristics such as waterproof B1 flame-retardant high-quality PVC, sound-absorbing cotton, and sound insulation felt, so as to achieve a higher comprehensive sound insulation structure. The laboratory measured air sound insulation Rw=27dB.

# Specifications

.

- Inner Materials: Acoustic cotton & Sound insulation felt
- 3 Size:2400\*1000mm (customization is available)
- 4 Standard Thickness:15 -18 mm
- 5 Color:Green, Grey, Black, Blue
- 6 Weight:7kgs/m<sup>2</sup>
- 🕐 Fabric Design: Rhombus, Vertical Line, Square
- 8 Absorption Coefficient: 17-27dB

# **Product Features**

Portable acoustic barrier is designed with high-adhesive velcro around it and the joints are seamlessly connected, effectively blocking noise, dust and light pollution. The use of sound barriers with steel frames is suitable for large-area paving, and is generally used in temporary buildings or high-noise places where frequent disassembly and assembly are required.