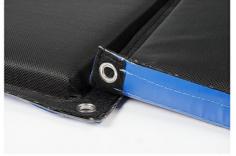

# **Product Features**

Portable acoustic barrier is designed with high-adhesive velcro around it and the joints are seamlessly connected, effectively blocking noise, dust and light pollution. The use of sound barriers with steel frames is suitable for large-area paving, and is generally used in temporary buildings or high-noise places where frequent disassembly and assembly are required.

Seamlessly Connected

Waterproof

Fire Resistance