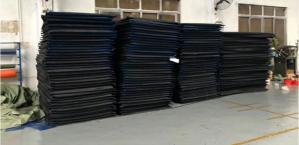

Acoustic barrier adopts a flexible design and can be hung on the steel frame and wall through hardware accessories, effectively increasing the sound insulation performance. The sound barrier is composited with materials with different acoustic characteristics such as waterproof B1 flame-retardant high-quality PVC, sound-absorbing cotton, and sound insulation felt, so as to achieve a higher comprehensive sound insulation structure. The laboratory measured air sound insulation Rw=27dB.

# **Product Features**

Portable acoustic barrier is designed with high-adhesive velcro around it and the joints are seamlessly connected, effectively blocking noise, dust and light pollution. The use of sound barriers with steel frames is suitable for large-area paving, and is generally used in temporary buildings or high-noise places where frequent disassembly and assembly are required.