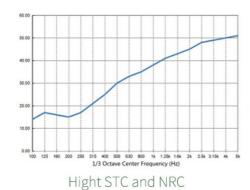

### **Product Specification**

| Warranty:                              | 1 Year                                                  |
|----------------------------------------|---------------------------------------------------------|
| • After-sale Service:                  | Online Technical Support, Return And Replacement, Other |
| Project Solution Capability:           | Total Solution For Projects, Others                     |
| <ul> <li>Application:</li> </ul>       | Outdoor, Large Area Such As Gymnasium                   |
| <ul> <li>Design Style:</li> </ul>      | Contemporary                                            |
| • Type:                                | Noise Barrier                                           |
| Model NO.:                             | Noise Barrier                                           |
| • Edge:                                | Square                                                  |
| Color:                                 | Customized                                              |
| Core Material:                         | Polyester Wool, Mass Load Vinyl                         |
| • Stc:                                 | 17-27dB                                                 |
| <ul> <li>Transport Package:</li> </ul> | Bag                                                     |
| Trademark:                             | MQ Acoustics                                            |
| • HS Code:                             | 940690009                                               |

### Products Description

| Size      | 2400*1000 MM (Customization is available) |  |
|-----------|-------------------------------------------|--|
| Thickness | 15-18 MM                                  |  |
| Color     | Green, Grey, Black, Blue                  |  |
| STC       | 17-27 DB                                  |  |

Acoustic barrier adopts a flexible design and can be hung on the steel frame and wall through hardware accessories, effectively increasing the sound insulation performance. The sound barrier is composited with materials with different acoustic characteristics such as waterproof B1 flame-retardant high-quality PVC, sound-absorbing cotton, and sound insulation felt, so as to achieve a higher comprehensive sound insulation structure. The laboratory measured air sound insulation Rw=27dB.

# Specifications

.

- Inner Materials: Acoustic cotton & Sound insulation felt
- 3 Size:2400\*1000mm (customization is available)
- 4 Standard Thickness:15 -18 mm
- 5 Color:Green, Grey, Black, Blue
- 6 Weight:7kgs/m<sup>2</sup>
- 🕐 Fabric Design: Rhombus, Vertical Line, Square
- 8 Absorption Coefficient: 17-27dB