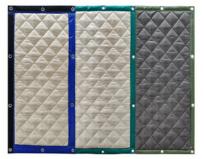

### Products Description

| Size      | 2400*1000 MM (Customization is available) |  |
|-----------|-------------------------------------------|--|
| Thickness | 15-18 MM                                  |  |
| Color     | Green, Grey, Black, Blue                  |  |
| STC       | 17-27 DB                                  |  |

# Specifications

.

- Inner Materials: Acoustic cotton & Sound insulation felt
- 3 Size:2400\*1000mm (customization is available)
- 4 Standard Thickness:15 -18 mm
- 5 Color:Green, Grey, Black, Blue
- 6 Weight:7kgs/m<sup>2</sup>
- 🕐 Fabric Design: Rhombus, Vertical Line, Square
- 8 Absorption Coefficient: 17-27dB