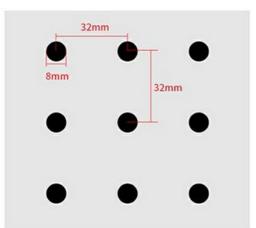

Flame Retardant: Can meet China Standard Class B, BS476 Part 7 Class1, EN13501 Class B etc.

Pattern: 32/32/6, 16/16/6, 16/16/8(Customization is available)

64mm

E-Perforation

V-Perforation