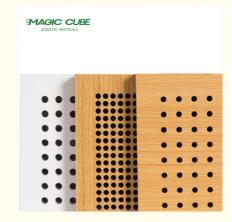

# Surface and Colors

. . .

- Melamine/ HPL: Pure colors and wooden grain are both available.
- 2 Veneer: Normally the veneer is divided into natural veneer and technical veneer and the varnish can be UV or PU painting.
- 3 Paint: Colors can be customized according to Pantone or RAL color number. But there will be slight color difference in each batch.

### **COLORS**

The above is a part of the colors. Please send enquiries for more colors available.