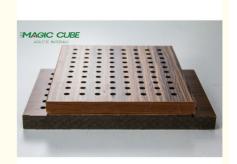

#### **Products Description**

The perforated acoustic panel is a kind of sound-absorbing material directly perforated on MDF panel, MGO panel, aluminum panel and other substrates. The wooden perforated acoustic panel is very selective for the sound absorption spectrum, and has good sound absorption performance for the middle and low frequencies.

The standardized design adopts the groove and keel structure, which is easy to install. It is often used for wall or ceiling decoration. The diameter of the holes and spacing can be customized according to design requirements.