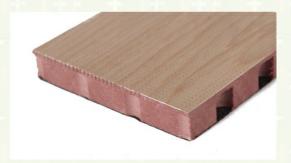

#### High Density Base Material

Special selection of high quality MDF panel. The wood fiber is uniform and meticulous makes the panel durable with high strength.