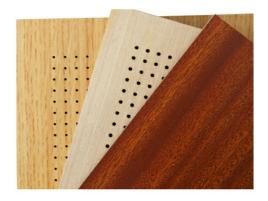

Flame Retardant: Can meet China Standard Class B, BS476 Part 7 Class1, EN13501 Class B etc.

Pattern: 32/32/6, 16/16/6, 16/16/8(Customization is available)

64mm

E-Perforation

V-Perforation

# Surface and Colors

. . .

- Melamine/ HPL: Pure colors and wooden grain are both available.
- 2 Veneer: Normally the veneer is divided into natural veneer and technical veneer and the varnish can be UV or PU painting.
- 3 Paint: Colors can be customized according to Pantone or RAL color number. But there will be slight color difference in each batch.