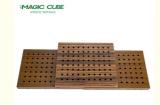

#### **Products Description**

The perforated acoustic panel is a kind of sound-absorbing material directly perforated on MDF panel, MGO panel, aluminum panel and other substrates. The wooden perforated acoustic panel is very selective for the sound absorption spectrum, and has good sound absorption performance for the middle and low frequencies.

The standardized design adopts the groove and keel structure, which is easy to install. It is often used for wall or ceiling decoration. The diameter of the holes and spacing can be customized according to design requirements.