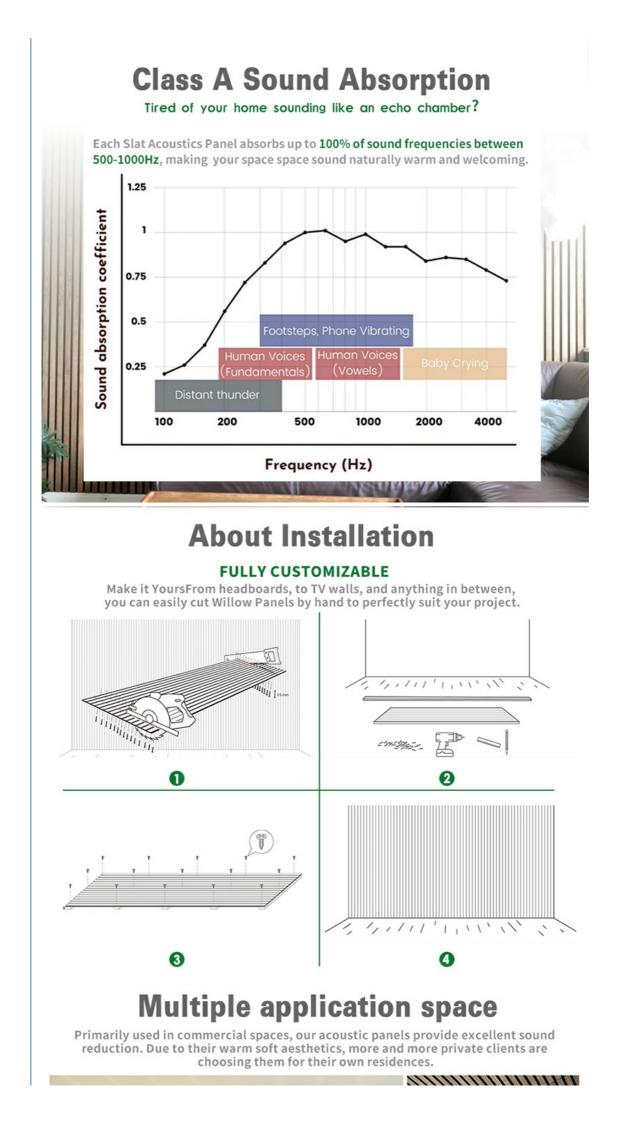

#### Acoustic Design

when the sound waves hit the panels the waves are absorbed in the felt and it eliminated the reverberation.

|               | The second se | Contractions | the second s |  |
|---------------|-----------------------------------------------------------------------------------------------------------------|--------------|----------------------------------------------------------------------------------------------------------------|--|
| ltem          | MQ Wooden Slat Acoustic Panel                                                                                   | Material     | MDF + Polyester Fiber                                                                                          |  |
| Standard Size | 2700/2400*600*21.5mm / customized                                                                               | Finish       | Melamine/Veneer/Painting                                                                                       |  |
| Features      | Eco protection, Sound absorption, Fire-<br>retardant                                                            | Function     | Sound absorption, Interior decoration                                                                          |  |
|               | MDF 27mm, Edge to edge<br>13mm/customized                                                                       | NRC          | .85~0.94, SGS Test for polyester panel                                                                         |  |

#### What do I need for installation?

For installation, you will need a drill and any appropriate fastening hardware. For example, if you're mounting into drywall (rather than studs), you'll want to purchase drywall anchors with the appropriate screws. Please note screws are not included with the panel.

#### Can I cut the panels?

Yes, absolutely. The panels are easy to cut using a handsaw or a circular saw. Simply measure twice and cut once!