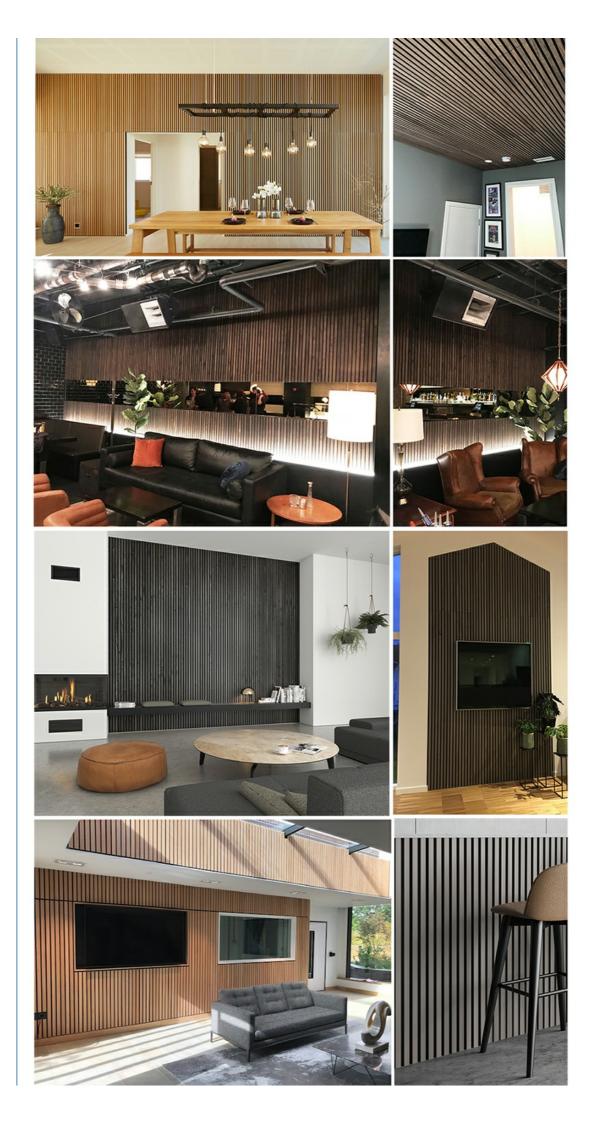

#### More Images

• MOQ:

• Weight:

بليما ما الما مع

Product Description

#### Making Modern Style

in The start

Combine classic design with the modernity of clean lines and minimalism

#### Acoustic Design

when the sound waves hit the panels the waves are absorbed in the felt and it eliminated the reverberation.

|               | The second se | Contractions | the second s |  |
|---------------|-----------------------------------------------------------------------------------------------------------------|--------------|----------------------------------------------------------------------------------------------------------------|--|
| ltem          | MQ Wooden Slat Acoustic Panel                                                                                   | Material     | MDF + Polyester Fiber                                                                                          |  |
| Standard Size | 2700/2400*600*21.5mm / customized                                                                               | Finish       | Melamine/Veneer/Painting                                                                                       |  |
| Features      | Eco protection, Sound absorption, Fire-<br>retardant                                                            | Function     | Sound absorption, Interior decoration                                                                          |  |
|               | MDF 27mm, Edge to edge<br>13mm/customized                                                                       | NRC          | .85~0.94, SGS Test for polyester panel                                                                         |  |

#### 1 Look

It simply looks great and can transform a room. Great as a feature wall to add interest in domestic and commercial environments.

#### 2 Feel

Order a sample to feel for yourself but there is a lovely texture to the face of the slats of this product because of a unique veneer pressing process.