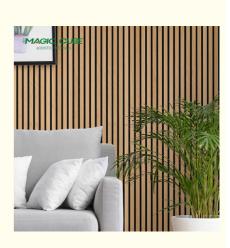

#### Making Modern Style

in The start

Combine classic design with the modernity of clean lines and minimalism

### Wooden Slat Acoustic Panel is made from veneered lamellas on a bottom of a specially developed acoustic felt created from recycled material.

The handcrafted panels are not only designed to fit in with the latest trends but are also easy to install on your wall or ceiling. They help to create an environment that is not only quiet but beautifully contemporary, soothing and relaxing.