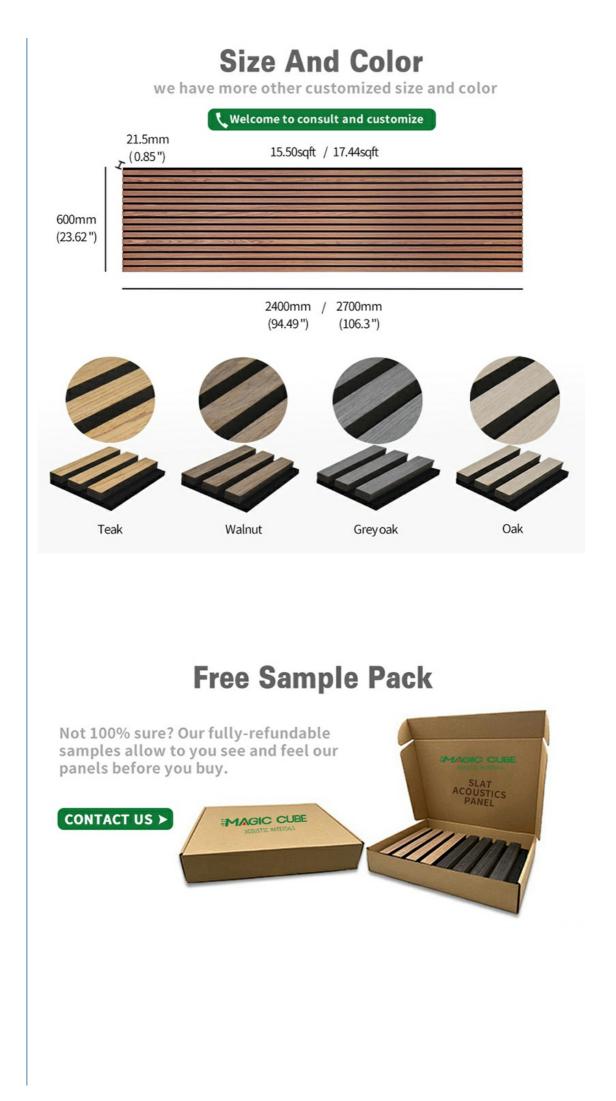

#### **Product Specification**

| ĺ |                                          |                                                              |
|---|------------------------------------------|--------------------------------------------------------------|
|   | • Warranty:                              | 1 Year                                                       |
|   | <ul> <li>After-sale Service:</li> </ul>  | Online Technical Support                                     |
|   | Project Solution Capability:             | Graphic Design, 3D Model Design, Total Solution For Projects |
|   | <ul> <li>Application:</li> </ul>         | Apartment, Bedroom, living Room                              |
|   | <ul> <li>Design Style:</li> </ul>        | Modern                                                       |
|   | <ul> <li>Product Name:</li> </ul>        | Wood Slat Acoustic Panel                                     |
|   | <ul> <li>Standard Size:</li> </ul>       | 2400*600*21 Mm/ Customized                                   |
|   | <ul> <li>Polyester Thickness:</li> </ul> | 9mm/12mm                                                     |
|   | • Finish:                                | Melamine, Veneer, HPL, Coating                               |
|   | • Pattern:                               | MDF 27mm, Edge To Edge 13mm /<br>Customized                  |
|   | • Туре:                                  | Sound Absorption Acoustic Panel                              |
|   |                                          |                                                              |

#### Acoustic Design

when the sound waves hit the panels the waves are absorbed in the felt and it eliminated the reverberation.

|               | The second se | Contractions | the second s |  |
|---------------|-----------------------------------------------------------------------------------------------------------------|--------------|----------------------------------------------------------------------------------------------------------------|--|
| ltem          | MQ Wooden Slat Acoustic Panel                                                                                   | Material     | MDF + Polyester Fiber                                                                                          |  |
| Standard Size | 2700/2400*600*21.5mm / customized                                                                               | Finish       | Melamine/Veneer/Painting                                                                                       |  |
| Features      | Eco protection, Sound absorption, Fire-<br>retardant                                                            | Function     | Sound absorption, Interior decoration                                                                          |  |
|               | MDF 27mm, Edge to edge<br>13mm/customized                                                                       | NRC          | .85~0.94, SGS Test for polyester panel                                                                         |  |