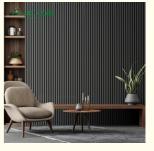

#### Making Modern Style

in The start

Combine classic design with the modernity of clean lines and minimalism

### Wooden Slat Acoustic Panel is made from veneered lamellas on a bottom of a specially developed acoustic felt created from recycled material.

The handcrafted panels are not only designed to fit in with the latest trends but are also easy to install on your wall or ceiling. They help to create an environment that is not only quiet but beautifully contemporary, soothing and relaxing.