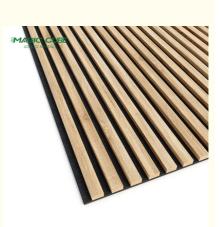

#### Acoustic Design

when the sound waves hit the panels the waves are absorbed in the felt and it eliminated the reverberation.

|               | The second se | Contractions | the second s |  |
|---------------|-----------------------------------------------------------------------------------------------------------------|--------------|----------------------------------------------------------------------------------------------------------------|--|
| ltem          | MQ Wooden Slat Acoustic Panel                                                                                   | Material     | MDF + Polyester Fiber                                                                                          |  |
| Standard Size | 2700/2400*600*21.5mm / customized                                                                               | Finish       | Melamine/Veneer/Painting                                                                                       |  |
| Features      | Eco protection, Sound absorption, Fire-<br>retardant                                                            | Function     | Sound absorption, Interior decoration                                                                          |  |
|               | MDF 27mm, Edge to edge<br>13mm/customized                                                                       | NRC          | .85~0.94, SGS Test for polyester panel                                                                         |  |

#### -Slats

The core of the acoustics panel consists of a medium density fibreboard and is available in black or a natural colour. The slats create diffusion, which essentially means that they break the sound waves and thereby dampen the sound.