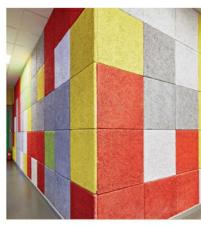

## Colours

Natural wood (1.0 mm wood wool)

Natural wood (1.5 mm wood wool

Natural wood (3.0 mm wood wool

Natural grey (1.0 mm wood wool)

Natural grey (1.5 mm wood wool)

Natural grey (3.0 mm wood wool)