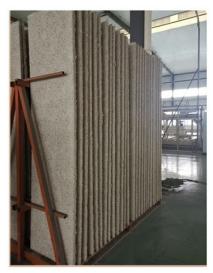

l: Wood wool, Inorganic cement, Liquid
- 2 Standard Size: 600\*2400mm, 1220mmx2440mm.
- 3 Thickness: 15mm/20mm/25mm
- 4 Color: Natural White/ Nature Grey/ Color Painted
- 5 Fiber Width: 1.0/ 1.5/ 2.0/ 3.0 mm
- 6 Density: 600-630 Kg/m3
- Flame Retardant: Can meet China Standard Class B1
- 8 Thickness Expansion: <2% (Immersion in water 24hrs)
- 9 Thermal conductivity: 0.108 kcal/mxrx°C





Natural wood (1.0 mm wood wool)



Natural wood (1.5 mm wood wool



Natural wood (3.0 mm wood wool



Natural grey (1.0 mm wood wool)



Natural grey (1.5 mm wood wool)



Natural grey (3.0 mm wood wool)

## Colours



# **Processing Technology**









## Step One

The raw material is fed to the wood chipping area, cut to the required dimensions and impregnated with sodium silicate (liquid glass).





## Step Two

The conveyors supply the wooden chips to the mechanizedline for blending with cement, feeding of the continuous chips mat to special mold bottom plates.

## **Product Features**





 $2\!\!/$  Fireroof and moisture proof



3/Impact resistance







# **Applications**

• •

Acoustic panels are widely used in public and residential building interior design, it is eco-friendly and harmless for health. The panels are very suitable for suspended ceiling constructions and wall fnishing.

Owing to its natural composition and outstanding properties,

theyarewidelyusedinpremiseswithincreased acoustic load, where sound insulation and noise



## **Outdoor Sound Insulation and Absorption**



## **Interior Decoration and Sound Absorption**









## **♥** How to Contact Us **♥**