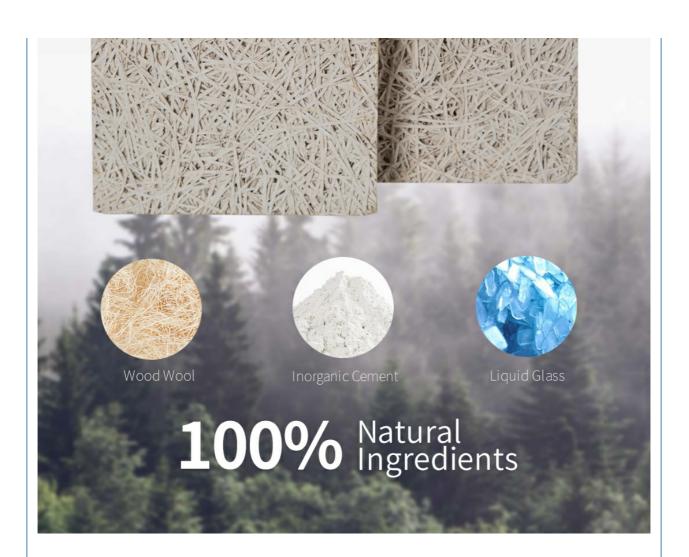

| Material    | Wood wool, Inorganic Cement, Liquid glass |
|-------------|-------------------------------------------|
| Fiber width | 1.0/ 1.5 /2.0/ 3.0 MM                     |
| Size        | 600×600mm, 1200×600mm, 2400×1200mm        |
| Density     | 600-630 KG/m³                             |
| Thickness   | 15/ 20/ 25 MM                             |

# Specifications

. . .

- 1 Basic Material: Wood wool, Inorganic cement, Liquid
- 2 Standard Size: 600\*2400mm, 1220mmx2440mm.
- 3 Thickness: 15mm/20mm/25mm
- 4 Color: Natural White/ Nature Grey/ Color Painted
- 5 Fiber Width: 1.0/ 1.5/ 2.0/ 3.0 mm
- 6 Density: 600-630 Kg/m3
- Flame Retardant: Can meet China Standard Class B1
- 8 Thickness Expansion: <2% (Immersion in water 24hrs)
- 9 Thermal conductivity: 0.108 kcal/mxrx°C