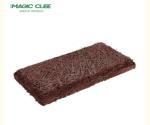

Number: Wood Wool Acoustic Panel

• Minimum Order Quantity: 100 square meters

• Price: \$18.22/square meters 100-199 square

meters

Packaging Details: Pallet

• Supply Ability: 5000 Square Meter/Square Meters per

Month



### **Product Specification**

Warranty: 5 Years

After-sale Service: Online Technical Support, Return And

Replacement, Other

• Project Solution Capability: Total Solution For Projects, Others

• Application: Office Building, Gymnasium, Meeting Room,

Multi-Function Hall, Etc.

Design Style: Contemporary
 Model NO.: Wool Ceiling Panels
 Core Material: Wood Wool And Cement
 Thickness: 15mm/ 20mm/ 25mm/ 35mm

• Transport Package: Pallet

Trademark: MQ Acoustics
HS Code: 4410190000
Density: 600-630kg/M3
Installation Accessories: Steel Keel, Nails



### More Images









### **Product Description**

If you need customized size / color/ pattern, please contact customer service.

## **Products Description**

Wood wool board (also known as "wood fiber cement board" or "wood wool cement board") is a building board made of a mixture of wood filaments and cement. It combines the lightness and easy processing of wood with the fire resistance and durability of cement. It is widely used in building decoration, sound insulation and heat insulation

| Material    | Wood wool, Inorganic Cement, Liquid glass |
|-------------|-------------------------------------------|
| Fiber width | 1.0/ 1.5 /2.0/ 3.0 MM                     |
| Size        | 600×600mm, 1200×600mm, 2400×1200mm        |
| Density     | 600-630 KG/m³                             |
| Thickness   | 1