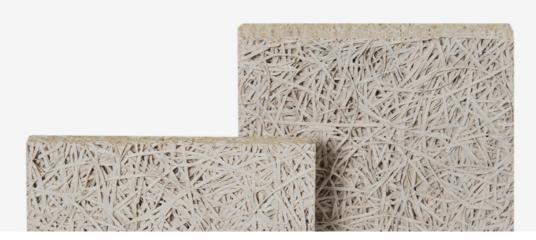

## **Products Description**

Wood wool board (also known as "wood fiber cement board" or "wood wool cement board") is a building board made of a mixture of wood filaments and cement. It combines the lightness and easy processing of wood with the fire resistance and durability of cement. It is widely used in building decoration, sound insulation and heat insulation

| Material    | Wood wool, Inorganic Cement, Liquid glass |
|-------------|-------------------------------------------|
| Fiber width | 1.0/ 1.5 /2.0/ 3.0 MM                     |
| Size        | 600×600mm, 1200×600mm, 2400×1200mm        |
| Density     | 600-630 KG/m³                             |
| Thickness   | 15/ 20/ 25 MM                             |