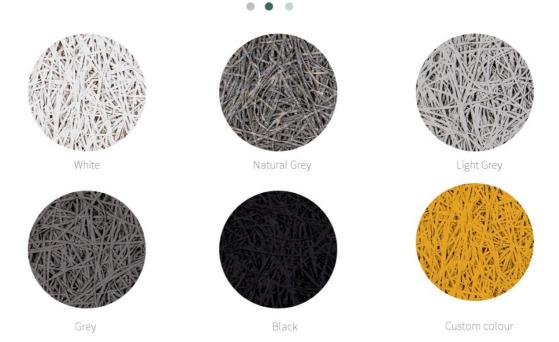

nailed, drilled, and planed, and the surface can be sprayed or veneered for decoration.

## **Details Images**



## Wood Wool Acoustic Panel





# Specifications

. . .

- 1 Basic Material: Wood wool, Inorganic cement, Liquid
- 2 Standard Size: 600\*2400mm, 1220mmx2440mm.
- 3 Thickness: 15mm/20mm/25mm
- 4 Color: Natural White/ Nature Grey/ Color Painted
- 5 Fiber Width: 1.0/ 1.5/ 2.0/ 3.0 mm
- 6 Density: 600-630 Kg/m3
- Flame Retardant: Can meet China Standard Class B1
- 8 Thickness Expansion: <2% (Immersion in water 24hrs)
- 9 Thermal conductivity: 0.108 kcal/mxrx°C





Natural wood (1.0 mm wood wool)



Natural wood (1.5 mm wood wool



Natural wood (3.0 mm wood wool



Natural grey (1.0 mm wood wool)



Natural grey (1.5 mm wood wool)



Natural grey (3.0 mm wood wool)

## Colours



# **Processing Technology**









## Step One

The raw material is fed to the wood chipping area, cut to the required dimensions and impregnated with sodium silicate (liquid glass).





## Step Two

The conveyors supply the wooden chips to the mechanizedline for blending with cement, feeding of the continuous chips mat to special mold bottom plates.

## **Product Features**





 $2\!\!/$  Fireroof and moisture proof



3/Impact resistance







# **Applications**

• •

Acoustic panels are widely used in public and residential building interior design, it is eco-friendly and harmless for health. The panels are very suitable for suspended ceiling constructions and wall fnishing.

Owing to its natural composition and outstanding properties,

theyarewidelyusedinpremiseswithincreased ac