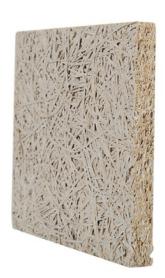

## **Products Description**

Wood wool board (also known as "wood fiber cement board" or "wood wool cement board") is a building board made of a mixture of wood filaments and cement. It combines the lightness and easy processing of wood with the fire resistance and durability of cement. It is widely used in building decoration, sound insulation and heat insulation

| Material    | Wood wool, Inorganic Cement, Liquid glass |
|-------------|-------------------------------------------|
| Fiber width | 1.0/ 1.5 /2.0/ 3.0 MM                     |
| Size        | 600×600mm, 1200×600mm, 2400×1200mm        |
| Density     | 600-630 KG/m³                             |
| Thickness   | 15/ 20/ 25 MM                             |

## Wood Wool Acoustic Panel