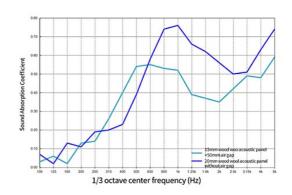

#### **Features**

Fireproof performance: The cement matrix gives the board a Class A fireproof rating, and it will not burn when exposed to fire. Environmental protection: It is mainly made of inorganic materials, formaldehyde-free, and some products can be recycled. Sound absorption and heat insulation: The porous structure of wood wool effectively absorbs sound waves and has a low thermal conductivity.