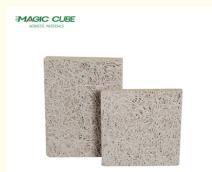

: MQ Acoustics

Model Number: Wood Wool Acoustic Panel

• Minimum Order Quantity: 100 square meters

• Price: \$18.22/square meters 100-199 square

meters

Packaging Details: Pallet

• Supply Ability: 5000 Square Meter/Square Meters per

Month



### **Product Specification**

Warranty: 5 Years

After-sale Service: Online Technical Support, Return And

Replacement, Other

• Project Solution Capability: Total Solution For Projects, Others

• Application: Office Building, Gymnasium, Meeting Room,

Multi-Function Hall, Etc.

Design Style: Contemporary
 Model NO.: Wool Ceiling Panels
 Core Material: Wood Wool And Cement
 Thickness: 15mm/ 20mm/ 25mm/ 35mm

• Transport Package: Pallet

Trademark: MQ Acoustics
HS Code: 4410190000
Density: 600-630kg/M3
Installation Accessories: Steel Keel, Nails



### More Images









### **Product Description**

If you need customized size / color/ pattern, please contact customer service.

## **Products Description**

Wood wool board (also known as "wood fiber cement board" or "wood wool cement board") is a building board made of a mixture of wood filaments and cement. It combines the lightness and easy processing of wood with the fire resistance and durability of cement. It is widely used in building decoration, sound insulation and heat insulation

| Material    | Wood wool, Inorganic Cement, Liquid glass |
|-------------|-------------------------------------------|
| Fiber width | 1.0/ 1.5 /2.0/ 3.0 MM                     |
| Size        | 600×600mm, 1200×600mm, 2400×1200mm        |
| Density     | 600-630 KG/m³