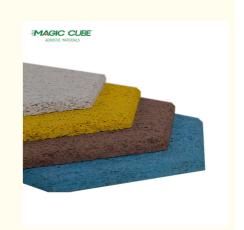

Natural wood (1.0 mm wood wool)

Natural wood (1.5 mm wood wool

Natural wood (3.0 mm wood wool

Natural grey (1.0 mm wood wool)

Natural grey (1.5 mm wood wool)

Natural grey (3.0 mm wood wool)

## Colours