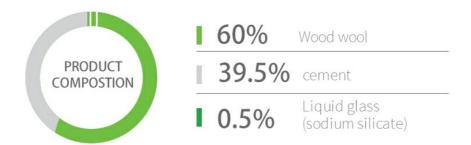

| Material    | Wood wool, Inorganic Cement, Liquid glass |
|-------------|-------------------------------------------|
| Fiber width | 1.0/ 1.5 /2.0/ 3.0 MM                     |
| Size        | 600×600mm, 1200×600mm, 2400×1200mm        |
| Density     | 600-630 KG/m³                             |
| Thickness   | 15/ 20/ 25 MM                             |

# Specifications

. . .

- 1 Basic Material: Wood wool, Inorganic cement, Liquid
- 2 Standard Size: 600\*2400mm, 1220mmx2440mm.
- 3 Thickness: 15mm/20mm/25mm
- 4 Color: Natural White/ Nature Grey/ Color Painted
- 5 Fiber Width: 1.0/ 1.5/ 2.0/ 3.0 mm
- 6 Density: 600-630 Kg/m3
- Flame Retardant: Can meet China Standard Class B1
- 8 Thickness Expansion: <2% (Immersion in water 24hrs)
- 9 Thermal conductivity: 0.108 kcal/mxrx°C