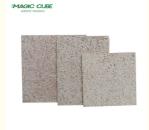

el Number: Wood Wool Acoustic Panel

• Minimum Order Quantity: 100 square meters

• Price: \$18.22/square meters 100-199 square

meters

Packaging Details: Pallet

• Supply Ability: 5000 Square Meter/Square Meters per

Month



### **Product Specification**

Warranty: 5 Years

After-sale Service: Online Technical Support, Return And

Replacement, Other

• Project Solution Capability: Total Solution For Projects, Others

• Application: Office Building, Gymnasium, Meeting Room,

Multi-Function Hall, Etc.

Design Style: Contemporary
 Model NO.: Wool Ceiling Panels
 Core Material: Wood Wool And Cement
 Thickness: 15mm/ 20mm/ 25mm/ 35mm

• Transport Package: Pallet

Trademark: MQ Acoustics
HS Code: 4410190000
Density: 600-630kg/M3
Installation Accessories: Steel Keel, Nails



### More Images









### **Product Description**

If you need customized size / color/ pattern, please contact customer service.

## **Products Description**

Wood wool board (also known as "wood fiber cement board" or "wood wool cement board") is a building board made of a mixture of wood filaments and cement. It combines the lightness and easy processing of wood with the fire resistance and durability of cement. It is widely used in building decoration, sound insulation and heat insulation

| Material    | Wood wool, Inorganic Cement, Liquid glass |
|-------------|-------------------------------------------|
| Fiber width | 1.0/ 1.5 /2.0/ 3.0 MM                     |
| Size        | 600×600mm, 1200×600mm, 2400×1200mm        |
| Density     | 600-630 KG/m³                             |
| Thickness   |