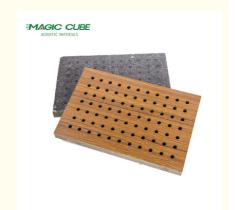

#### **Products Description**

The perforated acoustic panel is a kind of sound-absorbing material directly perforated on MDF panel, MGO panel, aluminum panel and other substrates. The wooden perforated acoustic panel is very selective for the sound absorption spectrum, and has good sound absorption performance for the middle and low frequencies.

The standardized design adopts the groove and keel structure, which is easy to install. It is often used for wall or ceiling decoration. The diameter of the holes and spacing can be customized according to design requirements.

Basic Material E1 MDF, FR MDF, Black MDF

Front finish melamine, veneer, paint, HPL

Back Finish black felt

Thickness 12/15/18mm

Size L600\*W600mm, L1200\*W600mm

Pattern 32/32/6, 16/16/6, 16/16/8, customized