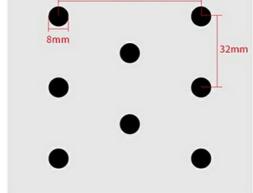

• Design Style: Modern

Model NO.: Perforated Acoustic Panel

Color: Customized

• Core Material: Normal MDF, E1 MDF, Fr MDF, MGO, Solid

Wood

• Pattern: 32/32/8(6), 16/16/8(6), 8-8-1 Or Customized

• Installation Accessories: Steel Keel

Basic Material E1 MDF, FR MDF, Black MDF

Front finish melamine, veneer, paint, HPL

Back Finish black felt

Thickness 12/15/18mm

Size L600\*W600mm, L1200\*W600mm

Pattern 32/32/6, 16/16/6, 16/16/8, customized

Flame Retardant: Can meet China Standard Class B, BS476 Part 7 Class1, EN13501 Class B etc.

Pattern: 32/32/6, 16/16/6, 16/16/8(Customization is available)

64mm

E-Perforation

V-Perforation