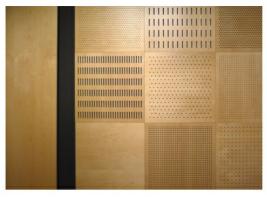

#### **Details Images**

# Surface and Colors

. . .

- Melamine/ HPL: Pure colors and wooden grain are both available.
- 2 Veneer: Normally the veneer is divided into natural veneer and technical veneer and the varnish can be UV or PU painting.
- 3 Paint: Colors can be customized according to Pantone or RAL color number. But there will be slight color difference in each batch.

### **COLORS**

The above is a part of the colors. Please send enquiries for more colors available.