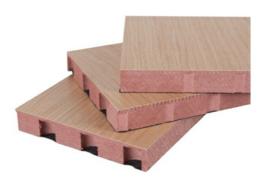

#### **Products Description**

The perforated acoustic panel is a kind of sound-absorbing material directly perforated on MDF panel, MGO panel, aluminum panel and other substrates. The wooden perforated acoustic panel is very selective for the sound absorption spectrum, and has good sound absorption performance for the middle and low frequencies.

The standardized design adopts the groove and keel structure, which is easy to install. It is often used for wall or ceiling decoration. The diameter of the holes and spacing can be customized according to design requirements.

Basic Material E1 MDF, FR MDF, Black MDF

Front finish melamine, veneer, paint, HPL

Back Finish black felt

Thickness 12/15/18mm

Size L600\*W600mm, L1200\*W600mm

Pattern 32/32/6, 16/16/6, 16/16/8, customized