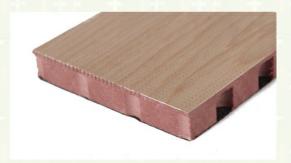

#### High Density Base Material

Special selection of high quality MDF panel. The wood fiber is uniform and meticulous makes the panel durable with high strength.

#### **Smooth Surface**

The self-improved veneer laminating technology makes the veneer and the substrate better laminating, the surface is smooth and beautiful, not easy to crack and deformation, and the service life is long

#### Black Acoustic Felt

High quality black acoustic felt on the back side of the panel makes the acoustic peroformance better and prevent the padding coming out from the panel.

#### **Precise Cutting Process**

The surface and the edge of the panel is clean by standardized proudction. The installation groove is accurated when install with the steel keel system.