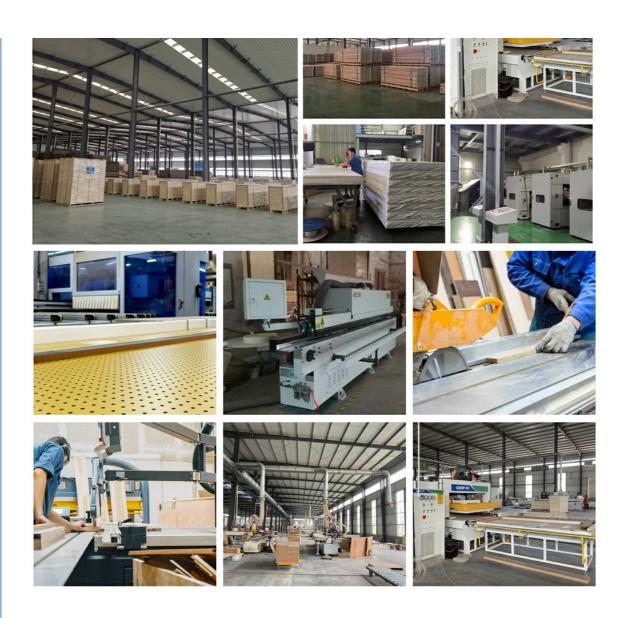

In order to meet the higher needs of customers, we has introduced advanced production equipment which has fully guaranteed product quality and technology. After 5 years of rapid development, we has an annual output of more than 500,000 square meters of various acoustic materials.