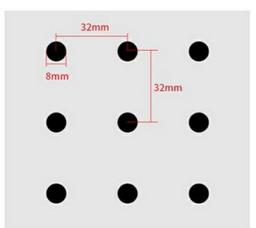

• Design Style: Modern

Model NO.: Perforated Acoustic Panel

Color: Customized

• Core Material: Normal MDF, E1 MDF, Fr MDF, MGO, Solid

Wood

• Pattern: 32/32/8(6), 16/16/8(6), 8-8-1 Or Customized

• Installation Accessories: Steel Keel

Basic Material E1 MDF, FR MDF, Black MDF

Front finish melamine, veneer, paint, HPL

Back Finish black felt

Thickness 12/15/18mm

Size L600\*W600mm, L1200\*W600mm

Pattern 32/32/6, 16/16/6, 16/16/8, customized

Flame Retardant: Can meet China Standard Class B, BS476 Part 7 Class1, EN13501 Class B etc.

Pattern: 32/32/6, 16/16/6, 16/16/8(Customization is available)

64mm

E-Perforation

V-Perforation