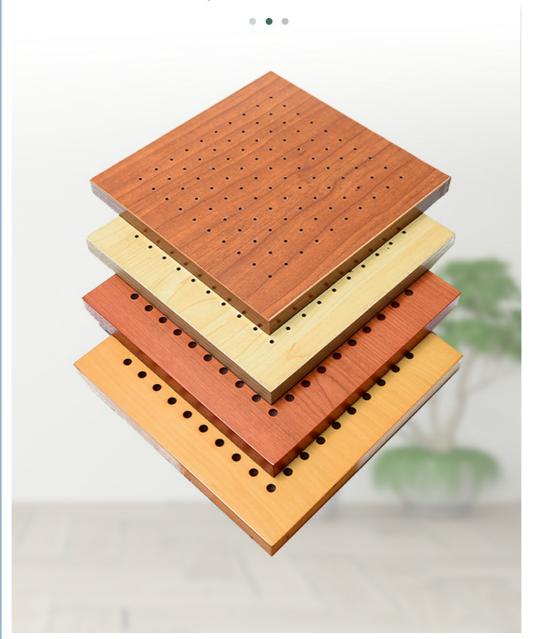

# Surface and Colors

. . .

- Melamine/ HPL: Pure colors and wooden grain are both available.
- 2 Veneer: Normally the veneer is divided into natural veneer and technical veneer and the varnish can be UV or PU painting.
- 3 Paint: Colors can be customized according to Pantone or RAL color number. But there will be slight color difference in each batch.

### **COLORS**

The above is a part of the colors. Please send enquiries for more colors available.