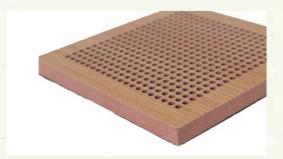

#### **Products Description**

The perforated acoustic panel is a kind of sound-absorbing material directly perforated on MDF panel, MGO panel, aluminum panel and other substrates. The wooden perforated acoustic panel is very selective for the sound absorption spectrum, and has good sound absorption performance for the middle and low frequencies.

The standardized design adopts the groove and keel structure, which is easy to install. It is often used for wall or ceiling decoration. The diameter of the holes and spacing can be customized according to design requirements.

Basic Material E1 MDF, FR MDF, Black MDF

Front finish melamine, veneer, paint, HPL

Back Finish black felt

Thickness 12/15/18mm

Size L600\*W600mm, L1200\*W600mm

Pattern 32/32/6, 16/16/6, 16/16/8, customized