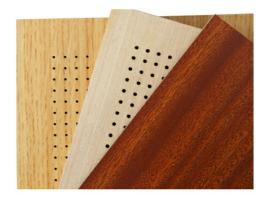

# Surface and Colors

. . .

- Melamine/ HPL: Pure colors and wooden grain are both available.
- 2 Veneer: Normally the veneer is divided into natural veneer and technical veneer and the varnish can be UV or PU painting.
- 3 Paint: Colors can be customized according to Pantone or RAL color number. But there will be slight color difference in each batch.

### **COLORS**

The above is a part of the colors. Please send enquiries for more colors available.