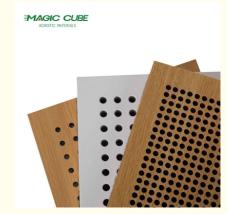

SO

Model Number: Perforated Acoustic Panel

• Minimum Order Quantity: 100 square meters

• Price: \$10.00/square meters 100-199 square

meters

• Packaging Details: Carton Box, Pallet

• Supply Ability: 5000 Square Meter/Square Meters per

Month



#### **Product Specification**

Warranty: 5 Years

After-sale Service: Online Technical Support, Return And

Replacement, Other

• Project Solution Capability: Total Solution For Projects, Others

• Application: Sports Venues

• Design Style: Modern

Model NO.: Perforated Acoustic Panel

Color: Customized

• Core Material: Normal MDF, E1 MDF, Fr MDF, MGO, Solid

Wood

• Pattern: 32/32/8(6), 16/16/8(6), 8-8-1 Or Customized

• Installation Accessories: Steel Keel

Transport Package: Carton Box, Pallet
Trademark: MQ Acoustics
HS Code: 4411142900



#### More Images









#### **Product Description**

If you need customized size / color/ pattern, please contact customer service.

#### **Products Description**

The perforated acoustic panel is a kind of sound-absorbing material directly perforated on MDF panel, MGO panel, aluminum panel and other substrates. The wooden perforated acoustic panel is very selective for the sound absorption spectrum, and has good sound absorption performance for the middle and low frequencies.

The standardized design adopts the groove and keel structure, which is easy to install. It is often used for wall or ceiling decoration. The diameter of the holes and spacing can be customized according to design requirements.

Basic Material E1 MDF, FR MDF, Black MDF

Front finish melamine, veneer, paint, HPL