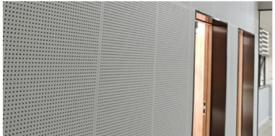

#### More Images

#### **Products Description**

The perforated acoustic panel is a kind of sound-absorbing material directly perforated on MDF panel, MGO panel, aluminum panel and other substrates. The wooden perforated acoustic panel is very selective for the sound absorption spectrum, and has good sound absorption performance for the middle and low frequencies.

The standardized design adopts the groove and keel structure, which is easy to install. It is often used for wall or ceiling decoration. The diameter of the holes and spacing can be customized according to design requirements.