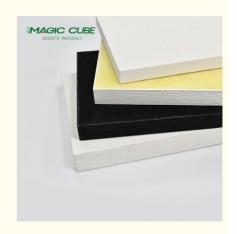

Modern • Design Style:

• Product Name: Wood Slat Acoustic Panel Standard Size: 2400\*600\*21 Mm/ Customized

· Polyester Thickness: 9mm/12mm

Finish: Melamine, Veneer, HPL, Coating MDF 27mm, Edge To Edge 13mm / · Pattern:

Customized

• Type: Sound Absorption Acoustic Panel

MOQ: 50 Square Meter

Weight: 26kg/pcs

**Product Name** wood slat acupanel Panel size 2400/2700/3000\*600mm

Slat width 2.7cm/3.5cm Felt backing 0.9cm

Malmine/wood Gap width 1.3cm/1.5cm Veneer veneer/natural

Modes of Suitable for Indoor walls and ceilings Packed in cartons packing