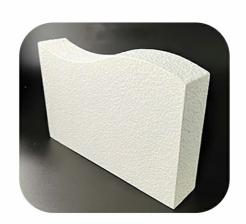

# **Excellent** material

Glass fiber High pressure forming, positive and negative Covered with glass fiber felt

### **Anti subsidence**

The material is composed of broken glass and good dimension, which is closely arranged and has a cow face structure. B makes it possible to

record water accidentally after installation, and the original size remains unchanged after drying