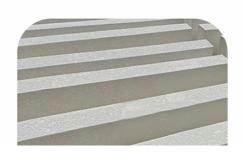

#### MDF 27mm Fiberglass Drop Ceiling Tiles Noise Reduction For Hotel Kitchen

Modern • Design Style:

• Product Name: Wood Slat Acoustic Panel Standard Size: 2400\*600\*21 Mm/ Customized

· Polyester Thickness: 9mm/12mm

Finish: Melamine, Veneer, HPL, Coating MDF 27mm, Edge To Edge 13mm / · Pattern:

#### **Product Description**

Fiberglass ceiling panel is made of fiberglass and acoustic transparent wrappage. The fiberglass ceiling panel has good sound absorption performance and good decorative appearance. A variety of edge and corner styles are available, and some may be used in combination to create unique and attractive designs. Whether the situation requires stringent acoustical qualities or demands a large range of finishes in order to match existing decor, the MQ fiberglass ceiling panel will have a could for your application.