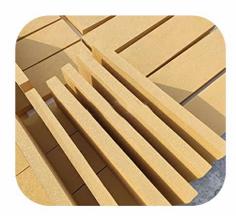

Modern • Design Style:

• Product Name: Wood Slat Acoustic Panel Standard Size: 2400\*600\*21 Mm/ Customized

· Polyester Thickness: 9mm/12mm

Finish: Melamine, Veneer, HPL, Coating MDF 27mm, Edge To Edge 13mm / · Pattern:

**Product Name** wood slat acupanel Panel size 2400/2700/3000\*600mm

Slat width 2.7cm/3.5cm Felt backing 0.9cm

Malmine/wood Gap width 1.3cm/1.5cm Veneer veneer/natural

Modes of Suitable for Indoor walls and ceilings Packed in cartons packing

#### **KEY FEATURE**

- \*Tiles and packings are fully recyclable acoustic slat wood wall and ceiling panel.
- \*Oiled finish option available on surface.
- \*Perfectfor both residential and commercial environments.Backing felt material produced from recycled material.