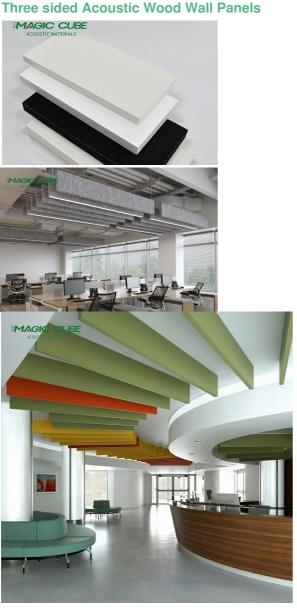

Modern • Design Style:

• Product Name: Wood Slat Acoustic Panel Standard Size: 2400\*600\*21 Mm/ Customized

· Polyester Thickness: 9mm/12mm

Finish: Melamine, Veneer, HPL, Coating MDF 27mm, Edge To Edge 13mm / · Pattern:

**Product Name** wood slat acupanel Panel size 2400/2700/3000\*600mm

Slat width 2.7cm/3.5cm Felt backing 0.9cm

Malmine/wood Gap width 1.3cm/1.5cm Veneer veneer/natural

Modes of Suitable for Indoor walls and ceilings Packed in cartons packing

#### **KEY FEATURE**

- \*Tiles and packings are fully recyclable acoustic slat wood wall and ceiling panel.
- \*Oiled finish option available on surface.
- \*Perfectfor both residential and commercial environments.Backing felt material produced from recycled material.