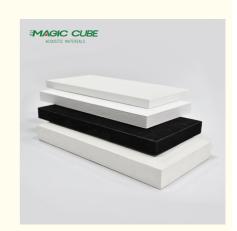

Modern • Design Style:

• Product Name: Wood Slat Acoustic Panel Standard Size: 2400\*600\*21 Mm/ Customized

· Polyester Thickness: 9mm/12mm

Finish: Melamine, Veneer, HPL, Coating MDF 27mm, Edge To Edge 13mm / · Pattern:

Customized

• Type: Sound Absorption Acoustic Panel

MOQ: 50 Square Meter

Weight: 26kg/pcs

**Product Name** wood slat acupanel Panel size 2400/2700/3000\*600mm

Slat width 2.7cm/3.5cm Felt backing 0.9cm

Malmine/wood Gap width 1.3cm/1.5cm Veneer veneer/natural

Modes of Suitable for Indoor walls and ceilings Packed in cartons packing