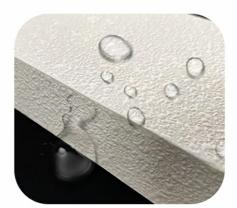

# Waterproof and moisture-proof

After special treatment, the base material can be waterproof and moisture-proof, and can be durable in humid environment.