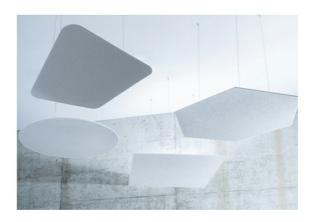

iling panel is made of fiberglass and acoustic transparent wrappage. The fiberglass ceiling panel has good sound absorption performance and good decorative appearance. A variety of edge and corner styles are available, and some may be used in combination to create unique and attractive designs. Whether the situation requires stringent acoustical qualities or demands a large range of finishes in order to match existing decor, the MQ fiberglass ceiling panel will have a could for your application.

**Product Name** wood slat acupanel Panel size 2400/2700/3000\*600mm

Slat width 2.7cm/3.5cm Felt backing 0.9cm

Malmine/wood Gap width 1.3cm/1.5cm Veneer veneer/natural

Modes of Suitable for Indoor walls and ceilings Packed in cartons packing





# PET ACOUSTIC CEILING CLOUD



# **FEATURES**



# CUSTOMIZATION AVAILABLE

Due to the nature of the material, cutting and fabrication process, minor dimensional variances may occur.

# NRC (SOUND ABSORPTION RATING)

is available for acoustic calculations. Please contact us for this test data.





# **Fire Rating**

ASTM E84 Class C (Class A achievable with treatment.)













### **ABOUT US**

Magic Cube (MQ) Acoustics is a professional acoustic solution provider, integrating acoustic material manufacturing, architectural acoustical environment construction and industrial noise control. We are committed to the combination of Acoustics & Aesthetic, to offering our clients the best acoustic solution with high quality acoustic material.

In order to meet the higher needs of customers, we has introduced advanced production equipment