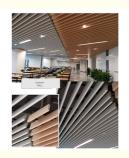

Modern • Design Style:

• Product Name: Wood Slat Acoustic Panel Standard Size: 2400\*600\*21 Mm/ Customized

· Polyester Thickness: 9mm/12mm

Finish: Melamine, Veneer, HPL, Coating MDF 27mm, Edge To Edge 13mm / · Pattern:

**Product Name** wood slat acupanel Panel size 2400/2700/3000\*600mm

Slat width 2.7cm/3.5cm Felt backing 0.9cm

Malmine/wood Gap width 1.3cm/1.5cm Veneer veneer/natural

Modes of Suitable for Indoor walls and ceilings Packed in cartons packing