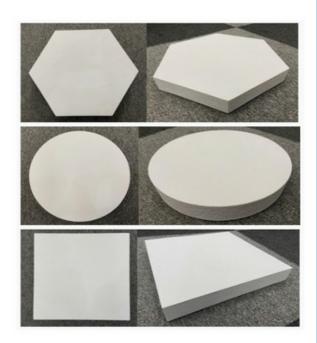

t acoustical qualities or demands a large range of finishes in order to match existing decor, the MQ fiberglass ceiling panel will have a could for your application.

**Product Name** wood slat acupanel Panel size 2400/2700/3000\*600mm

Slat width 2.7cm/3.5cm Felt backing 0.9cm

Malmine/wood Gap width 1.3cm/1.5cm Veneer veneer/natural

Modes of Suitable for Indoor walls and ceilings Packed in cartons packing





# PET ACOUSTIC CEILING CLOUD



# **FEATURES**



# CUSTOMIZATION AVAILABLE

Due to the nature of the material, cutting and fabrication process, minor dimensional variances may occur.

# NRC (SOUND ABSORPTION RATING)

is available for acoustic calculations. Please contact us for this test data.





# **Fire Rating**

ASTM E84 Class C (Class A achievable with treatment.)













### **ABOUT US**

Magic Cube (MQ) Acoustics is a professional acoustic solution provider, integrating acoustic material manufacturing, architectural acoustical environment construction and industrial noise control. We are committed to the combination of Acoustics & Aesthetic, to offering our clients the best acoustic solution with high quality acoustic material.

In order to meet the higher needs of customers, we has introduced advanced production equipment which has fully guaranteed product quality and technology. After 5 years of rapid development, we has an annual output of more than 500,000 square meters of various acoustic materials.





#### **Related Products**

#### **Detailed Images**

#### **KEY FEATURE**

- \*Tiles and packings are fully recyclable acoustic slat wood wall a