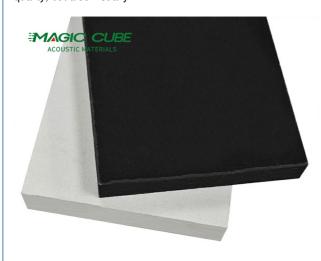

# **Excellent** material

Glass fiber High pressure forming, positive and negative Covered with glass fiber felt

### **Anti subsidence**

The material is composed of broken glass and good dimension, which is closely arranged and has a cow face structure. B makes it possible to

record water accidentally after installation, and the original size remains unchanged after drying

# Waterproof and moisture-proof

After special treatment, the base material can be waterproof and moisture-proof, and can be durable in humid environment.

### No dust

The four sides of the panel layer are sealed and will not produce dust, which can effectively prevent the adsorption of dust in the air, keep the panel clean for a long time, and play a significant role in the cleanness of the indoor environment