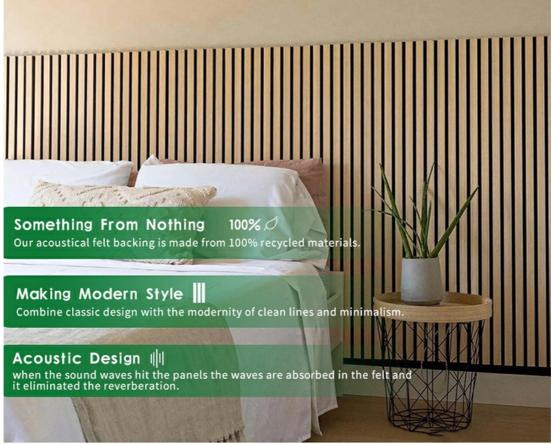

#### Acoustical felt

The felt is made from recycle plastic (bottles)
The felt absorbs the sound waves and dampens the sound.

#### Surface

Wood from sustainable forestry
All the wood we use comes from sustainable forestry, which
ensures that the forest can reproduce more trees than what
is being cut.

#### -Slats

The core of the acoustics panel consists of a medium density fibreboard and is available in black or a natural colour. The slats create diffusion, which essentially means that they break the sound waves and thereby dampen the sound.