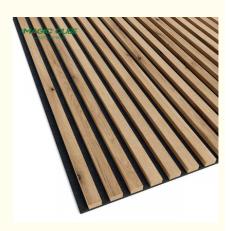

### **Customized Acoustic Slat Wood Panels Dustproof And Flame Resistance**

Modern • Design Style:

• Product Name: Wood Slat Acoustic Panel Standard Size: 2400\*600\*21 Mm/ Customized

· Polyester Thickness: 9mm/12mm

Finish: Melamine, Veneer, HPL, Coating MDF 27mm, Edge To Edge 13mm / · Pattern:

Customized

Sound Absorption Acoustic Panel • Type:

• MOQ: 50 Square Meter

. Weight: 26kg/pcs

Life and Contact.

#### -Slats

The core of the acoustics panel consists of a medium density fibreboard and is available in black or a natural colour. The slats create diffusion, which essentially means that they break the sound waves and thereby dampen the sound.