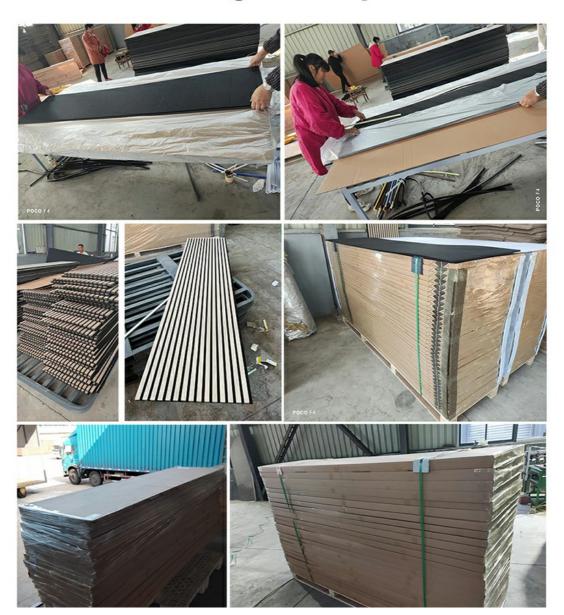

Simply offer the panel to the wall and use black fixings which are barely visible through the black PET backing.

#### 4 Value

Combining a sound absorbing PET backing and timber slats; there are few products in the market that offer this kind of aesthetic versus the material cost.

#### Quality

This is the original, high quality product manufactured in China.

**Wooden Slat Acoustic Panel** is made from veneered lamellas on a bottom of a specially developed acoustic felt created from recycled material.

The handcrafted panels are not only designed to fit in with the latest trends but are also easy to install on your wall or ceiling. They help to create an environment that is not only quiet but beautifully contemporary, soothing and relaxing.

Packaging & Shipping

## Package&Transport





**Company Information** 

# **About the Company**

Magic Cube (MQ) Acoustics is a professional acous tic solution provider, integrating acoustic material manu facturing, architectural acoustical environment construction and industrial noise control. We are committed to the combination of Acoustics&Aesthetic, to offering our clients the best acoustic solution with high quality acoustic material.



#### The exhibition hall



In order to meet the higher needs of customers, we has introduced advanced production equip mentwhich has fully guaranteed product quality and tech-nology. After 5 years of rapid develop ment, we has an annual output of more than 500, 000 square meters of various acoustic materials.

# Certification

MAGIC CUBE Acoustics has focused on the R&D, production and sales