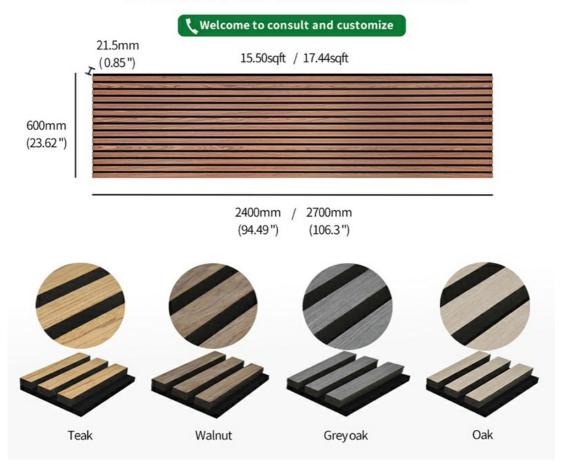

Modern • Design Style:

• Product Name: Wood Slat Acoustic Panel Standard Size: 2400\*600\*21 Mm/ Customized

· Polyester Thickness: 9mm/12mm

Finish: Melamine, Veneer, HPL, Coating MDF 27mm, Edge To Edge 13mm / · Pattern:

## **Size And Color**

we have more other customized size and color

# **Free Sample Pack**

| Item          | MQ Wooden Slat Acoustic Panel                        | Material | MDF + Polyester Fiber                  |
|---------------|------------------------------------------------------|----------|----------------------------------------|
| Standard Size | 2700/2400*600*21.5mm / customized                    | Finish   | Melamine/Veneer/Painting               |
| Features      | Eco protection, Sound absorption, Fire-<br>retardant | Function | Sound absorption, Interior decoration  |
|               | MDF 27mm, Edge to edge<br>13mm/customized            | NRC      | .85~0.94, SGS Test for polyester panel |