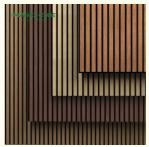

CE

Minimum Order Quantity: 100 square meters

• Price: \$28.90/square meters 100-199 square

meters

· Packaging Details: Pallet

• Supply Ability: 5000 Square Meter/Square Meters per

Month



#### **Product Specification**

· Warranty: 1 Year

 After-sale Service: Online Technical Support

• Project Solution Capability: Graphic Design, 3D Model Design, Total

Solution For Projects

· Application: Apartment, Bedroom, living Room

Modern • Design Style:

• Product Name: Wood Slat Acoustic Panel Standard Size: 2400\*600\*21 Mm/ Customized

· Polyester Thickness: 9mm/12mm

Finish: Melamine, Veneer, HPL, Coating MDF 27mm, Edge To Edge 13mm / · Pattern:

Customized

Sound Absorption Acoustic Panel • Type:

• MOQ: 50 Square Meter

. Weight: 26kg/pcs

Life and Contact.



#### More Images









**Product Description** 



## **Size And Color**

we have more other customized size and color



# **Free Sample Pack**





| Item          | MQ Wooden Slat Acoustic Panel                        | Material | MDF + Polyester Fiber                  |
|---------------|------------------------------------------------------|----------|----------------------------------------|
| Standard Size | 2700/2400*600*21.5mm / customized                    | Finish   | Melamine/Veneer/Painting               |
| Features      | Eco protection, Sound absorption, Fire-<br>retardant | Function | Sound absorption, Interior decoration  |
|               | MDF 27mm, Edge to edge<br>13mm/customized            | NRC      | .85~0.94, SGS Test for polyester panel |



Polyester board - substrate - veneer

###