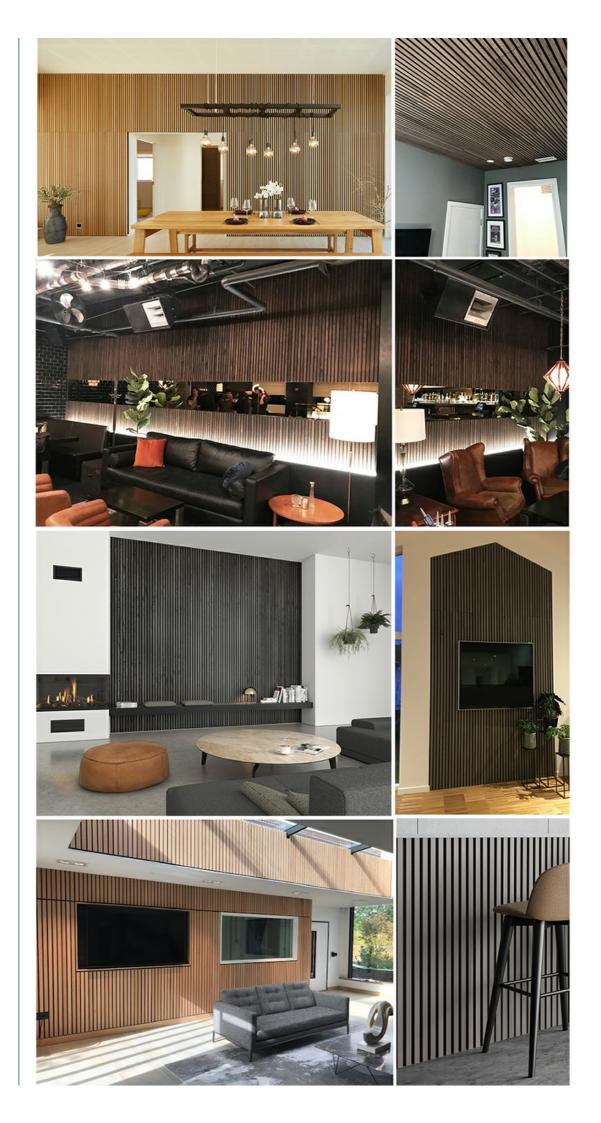

# Multiple application space

Primarily used in commercial spaces, our acoustic panels provide excellent sound reduction. Due to their warm soft aesthetics, more and more private clients are choosing them for their own residences.

#### 1 Look

It simply looks great and can transform a room. Great as a feature wall to add interest in domestic and commercial environments.