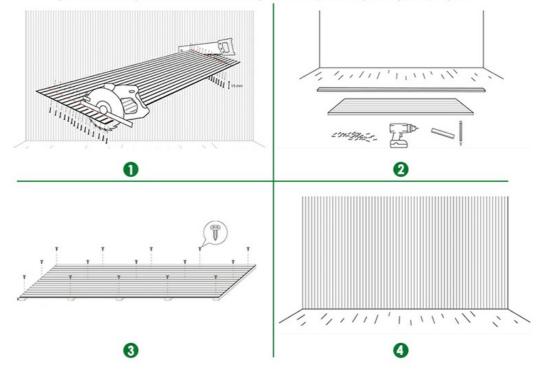

### **About Installation**

#### What do I need for installation?

For installation, you will need a drill and any appropriate fastening hardware. For example, if you're mounting into drywall (rather than studs), you'll want to purchase drywall anchors with the appropriate screws. Please note screws are not included with the panel.

#### Can I cut the panels?

Yes, absolutely. The panels are easy to cut using a handsaw or a circular saw. Simply measure twice and cut once! Can I hang a TV from the panels? We don't recommend hanging a TV directly from the panels, instead cut out a gap for the TV mount and mount it to your wall as you regularly would. From there, you can install the panels around the mount before hanging your TV from the How do I wash the panels? The best way to wash the slats is with a well-wrung cloth or duster. If you ever want to clean the felt between the slats, simply use a vacuum.