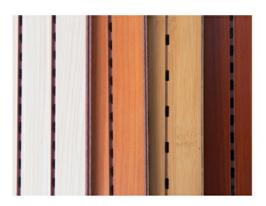

# Surface and Colors

- Melamine/ HPL: Pure colors and wooden grain are both available.
   Veneer: Normally the veneer is divided into natural veneer and technical veneer and the varnish can be UV or PU painting.
- Paint: Colors can be customized according to Pantone or RAL color number. But there will be slight color difference in each batch.

### **COLORS**

The above is a part of the colors. Please send enquiries for more colors available.