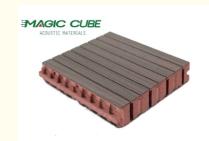

Flame Retardant Can meet China Standard Class B, BS476 Part 7 Class1, EN13501 Class B etc.

Pattern 124/4, 60/4, 13/3, 14/2, 28/4, 6/2

(Customization is available)

Wooden grooved acoustic panel is one kind of sound-absorbing panels with grooves on the surface and holes on the back. The panel is used for sound absorption and acoustic arrangement. It solves sound problems such as echo.

Wooden grooved acoustic panel provides the acoustic arrangement and allows the sound quality to be maximized. The edge of the wooden grooved acoustic panel with groove and tongue can be easily installed with clips or stapling to the wood battens.

# Product Structure

black felt