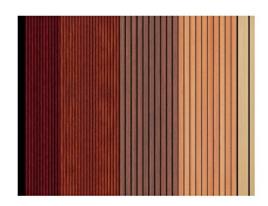

# Surface and Colors

- Melamine/ HPL: Pure colors and wooden grain are both available.
   Veneer: Normally the veneer is divided into natural veneer and technical veneer and the varnish can be UV or PU painting.
- Paint: Colors can be customized according to Pantone or RAL color number. But there will be slight color difference in each batch.

### **COLORS**

The above is a part of the colors. Please send enquiries for more colors available.