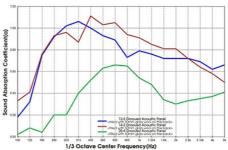

Flame Retardant Can meet China Standard Class B, BS476 Part 7 Class1, EN13501 Class B etc.

Pattern 124/4, 60/4, 13/3, 14/2, 28/4, 6/2

(Customization is available)

Wooden grooved acoustic panel is one kind of sound-absorbing panels with grooves on the surface and holes on the back. The panel is used for sound absorption and acoustic arrangement. It solves sound problems such as echo.

Wooden grooved acoustic panel provides the acoustic arrangement and allows the sound quality to be maximized. The edge of the wooden grooved acoustic panel with groove and tongue can be easily installed with clips or stapling to the wood battens.