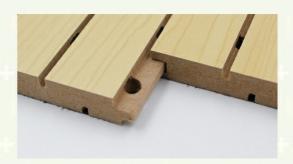

# Product Structure

black felt

#### Black Acoustic Felt

High quality black acoustic felt on the back side of the panel makes the acoustic peroformance better and prevent the padding coming out from the panel.

### **Precise Cutting Process**

The surface and the edge of the panel is clean by standardized proudction. The tongue and groove is accurated when installtion.