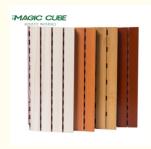

# Surface and Colors

- Melamine/ HPL: Pure colors and wooden grain are both available.
   Veneer: Normally the veneer is divided into natural veneer and technical veneer and the varnish can be UV or PU painting.
- Paint: Colors can be customized according to Pantone or RAL color number. But there will be slight color difference in each batch.

### **COLORS**

The above is a part of the colors. Please send enquiries for more colors available.