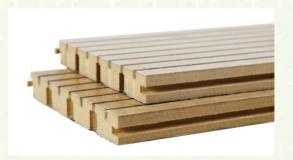

Flame Retardant Can meet China Standard Class B, BS476 Part 7 Class1, EN13501 Class B etc.

Pattern 124/4, 60/4, 13/3, 14/2, 28/4, 6/2

(Customization is available)

Wooden grooved acoustic panel is one kind of sound-absorbing panels with grooves on the surface and holes on the back. The panel is used for sound absorption and acoustic arrangement. It solves sound problems such as echo.

Wooden grooved acoustic panel provides the acoustic arrangement and allows the sound quality to be maximized. The edge of the wooden grooved acoustic panel with groove and tongue can be easily installed with clips or stapling to the wood battens.