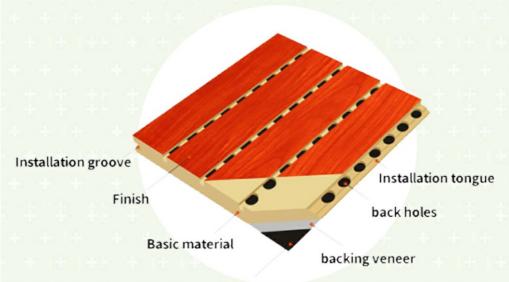

# Product Structure

black felt

#### High Density Base Material

Special selection of high quality MDF panel. The wood fiber is uniform and meticulous makes the panel durable with high strength.

#### **Smooth Surface**

The self-improved veneer laminating technology makes the veneer and the substrate better laminating, the surface is smooth and beautiful, not easy to crack and deformation, and the service life is long

#### Black Acoustic Felt

High quality black acoustic felt on the back side of the panel makes the acoustic peroformance better and prevent the padding coming out from the panel.

### **Precise Cutting Process**

The surface and the edge of the panel is clean by standardized proudction. The tongue and groove is accurated when installtion.