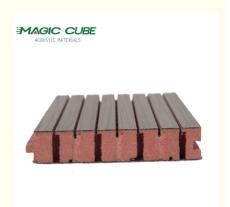

Flame Retardant Can meet China Standard Class B, BS476 Part 7 Class1, EN13501 Class B etc.

Pattern 124/4, 60/4, 13/3, 14/2, 28/4, 6/2

(Customization is available)

Wooden grooved acoustic panel is one kind of sound-absorbing panels with grooves on the surface and holes on the back. The panel is used for sound absorption and acoustic arrangement. It solves sound problems such as echo.

Wooden grooved acoustic panel provides the acoustic arrangement and allows the sound quality to be maximized. The edge of the wooden grooved acoustic panel with groove and tongue can be easily installed with clips or stapling to the wood battens.

# Product Structure

black felt