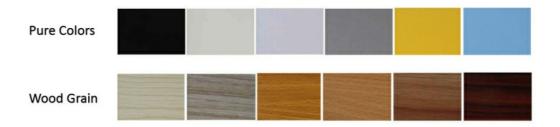

# Surface and Colors

- Melamine/ HPL: Pure colors and wooden grain are both available.
   Veneer: Normally the veneer is divided into natural veneer and technical veneer and the varnish can be UV or PU painting.
- Paint: Colors can be customized according to Pantone or RAL color number. But there will be slight color difference in each batch.

### **COLORS**

The above is a part of the colors. Please send enquiries for more colors available.