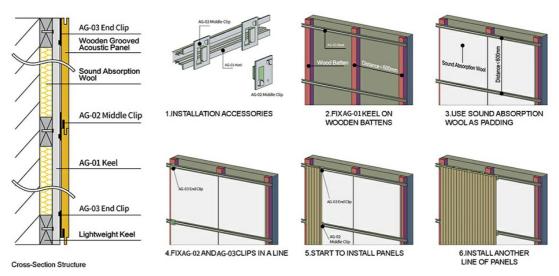

# Installation Guidance

INSTALLATION:LIGHTWEIGHT STEEL KEEL SYSTEM

Wooden grooved acoustic panel provides the acoustic arrangement and allows the sound quality to be maximized. The edge of the wooden grooved acoustic panel with groove and tongue can be easily installed with clips or stapling to the wood battens.