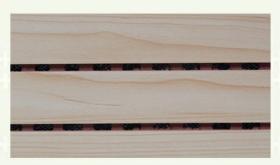

### **Products Description**

Basic Material E1 MDF, FR MDF, Black MDF

Front Finish Melamine, Veneer, Paint, HPL

Back Finish Black Felt

Size 2440x132mm, 2440x197mm

Thickness 12/15/18 mm

Formaldehyde Emission Can meet both China&EU Standard Class E1

Flame Retardant Can meet China Standard Class B, BS476 Part 7 Class1, EN13501 Class B etc.

Pattern 124/4, 60/4, 13/3, 14/2, 28/4, 6/2

(Customization is available)

Wooden grooved acoustic panel is one kind of sound-absorbing panels with grooves on the surface and holes on the back. The panel is used for sound absorption and acoustic arrangement. It solves sound problems such as echo.