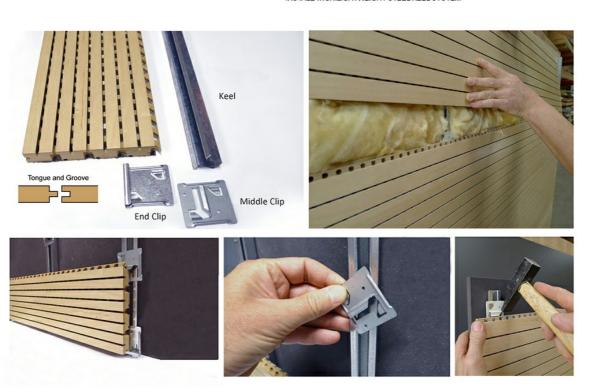

Wooden grooved acoustic panel provides the acoustic arrangement and allows the sound quality to be maximized. The edge of the wooden grooved acoustic panel with groove and tongue can be easily installed with clips or stapling to the wood battens.

### **Precise Cutting Process**

The surface and the edge of the panel is clean by standardized proudction. The tongue and groove is accurated when installtion.