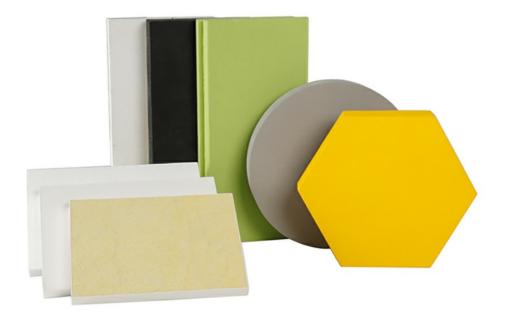

# **Product information**

| Main Material   | Glass wool                                                   |
|-----------------|--------------------------------------------------------------|
| Size            | 595x595, 600x600, 603x603, 600x1200mm or Customized          |
| Thickness       | 15mm, 20mm, 30mm, 40mm, 50mm or Customized                   |
| Finish          | Special painted laminated with decorative fiberglass tissue  |
| Color           | White or other colors as demanded                            |
| Density         | Fiberglass wool 64-120KG/m³, special density can be supplied |
| Shape           | Square, circle, rectangle, hexagon, support customization    |
| Edge            | Square, Tegular, Insert                                      |
| Eco-Friendly    | Class E1                                                     |
| Flame retardant | China Standard Class A                                       |

A variety of edge and corner styles are available, and some may be used in combination to create unique and attractive designs. Whether the situation requires stringent acoustical qualities or demands a large range of finishes in order to match existing decor, the MQ fiberglass ceiling panel will have a could for your application.