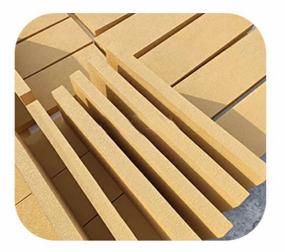

# Excellent material

Glass fiber High pressure forming, positive and negative Covered with glass fiber felt

# **Anti subsidence**

The material is composed of broken glass and good dimension, which is closely arranged and has a cow face structure. B makes it possible to record water accidentally after installation, and the original size remains unchanged after drying