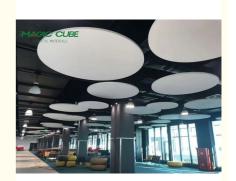

nformation**

. Place of Origin: China

Minimum Order Quantity: 100 square meters

• Price: \$11.20/square meters 100-199 square

· Packaging Details: Bag

. Supply Ability: 5000 Square Meter/Square Meters per



## **Product Specification**

· Warranty: More Than 5 Years

· After-sale Service: Online Technical Support, Return And

Replacement, Other

• Project Solution Capability: Others

· Application: Home Office, Office Building

• Design Style: Modern

• Function: Sound-Absorbing, Soundproof, Soundproof

• Feature: Artistic Ceilings, Environment Friendly

. Ceiling Tile Shape: Square

• Ceiling Tile Type: Fiberglass Ceilings · Color: **Customer Require** 

. Raw Materials: High Density Fiberglass Wool

Surface Finished: **Customized Color** Material: Fiber Glass • Type: Ceiling Tile



### More Images









### **Product Description**

# **Product Description**

Fiberglass ceiling panel is made of fiberglass and acoustic transparent wrappage. the fiberglass ceiling panel has good sound absorption performance and good decorative appearance.

A variety of edge and corner styles are available, and some may be used in combination to create unique and attractive designs. Whether the situation requires stringent acoustical qualities or demands a large range of finishes in order to match existing decor, the MQ fiberglass ceiling panel will have a could for your application.

## Specification

### If you need customized size / color/ pattern, please contact customer service.

Material Glass wool

Function Sound-Absorbing, Soundproof

Ceiling Tile Type Fiberglass Ceilings

T