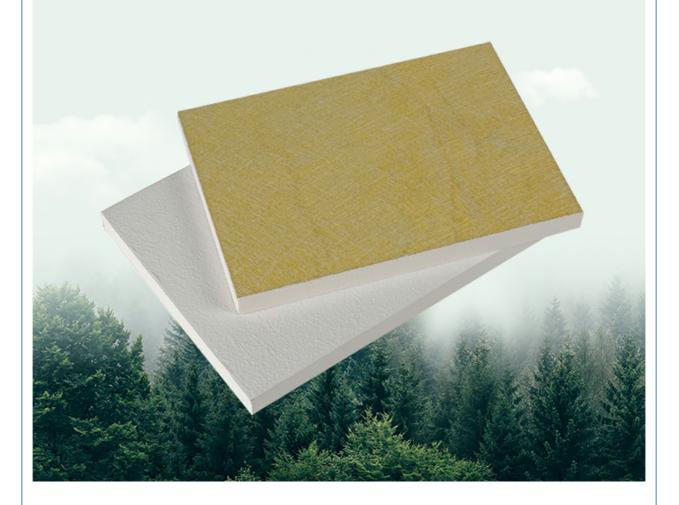

# **Product Description**

Fiberglass ceiling panel is made of fiberglass and acoustic transparent wrappage. the fiberglass ceiling panel has good sound absorption performance and good decorative appearance.

# **Product information**

| Main Material   | Glass wool                                                   |
|-----------------|--------------------------------------------------------------|
| Size            | 595x595, 600x600, 603x603, 600x1200mm or Customized          |
| Thickness       | 15mm, 20mm, 30mm, 40mm, 50mm or Customized                   |
| Finish          | Special painted laminated with decorative fiberglass tissue  |
| Color           | White or other colors as demanded                            |
| Density         | Fiberglass wool 64-120KG/m³, special density can be supplied |
| Shape           | Square, circle, rectangle, hexagon, support customization    |
| Edge            | Square, Tegular, Insert                                      |
| Eco-Friendly    | Class E1                                                     |
| Flame retardant | China Standard Class A                                       |