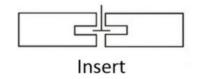

# **Product information**

| Main Material   | Glass wool                                                   |
|-----------------|--------------------------------------------------------------|
| Size            | 595x595, 600x600, 603x603, 600x1200mm or Customized          |
| Thickness       | 15mm, 20mm, 30mm, 40mm, 50mm or Customized                   |
| Finish          | Special painted laminated with decorative fiberglass tissue  |
| Color           | White or other colors as demanded                            |
| Density         | Fiberglass wool 64-120KG/m³, special density can be supplied |
| Shape           | Square, circle, rectangle, hexagon, support customization    |
| Edge            | Square, Tegular, Insert                                      |
| Eco-Friendly    | Class E1                                                     |
| Flame retardant | China Standard Class A                                       |

# **Edge Types**

Company Profile