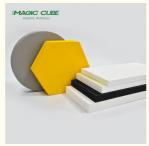

# **Product information**

| Main Material   | Glass wool                                                   |
|-----------------|--------------------------------------------------------------|
| Size            | 595x595, 600x600, 603x603, 600x1200mm or Customized          |
| Thickness       | 15mm, 20mm, 30mm, 40mm, 50mm or Customized                   |
| Finish          | Special painted laminated with decorative fiberglass tissue  |
| Color           | White or other colors as demanded                            |
| Density         | Fiberglass wool 64-120KG/m³, special density can be supplied |
| Shape           | Square, circle, rectangle, hexagon, support customization    |
| Edge            | Square, Tegular, Insert                                      |
| Eco-Friendly    | Class E1                                                     |
| Flame retardant | China Standard Class A                                       |

# **Edge Types**

Company Profile