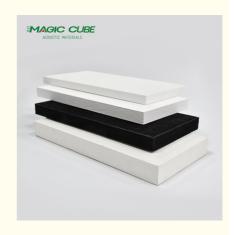

# **Product Description**

Fiberglass ceiling panel is made of fiberglass and acoustic transparent wrappage. the fiberglass ceiling panel has good sound absorption performance and good decorative appearance.

A variety of edge and corner styles are available, and some may be used in combination to create unique and attractive designs. Whether the situation requires stringent acoustical qualities or demands a large range of finishes in order to match existing decor, the MQ fiberglass ceiling panel will have a could for your application.

# **Product information**

| Main Material   | Glass wool                                                   |
|-----------------|--------------------------------------------------------------|
| Size            | 595x595, 600x600, 603x603, 600x1200mm or Customized          |
| Thickness       | 15mm, 20mm, 30mm, 40mm, 50mm or Customized                   |
| Finish          | Special painted laminated with decorative fiberglass tissue  |
| Color           | White or other colors as demanded                            |
| Density         | Fiberglass wool 64-120KG/m³, special density can be supplied |
| Shape           | Square, circle, rectangle, hexagon, support customization    |
| Edge            | Square, Tegular, Insert                                      |
| Eco-Friendly    | Class E1                                                     |
| Flame retardant | China Standard Class A                                       |