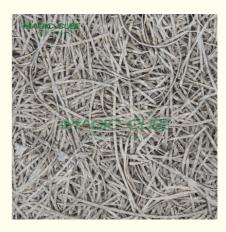

|
| • Thickness:                                  | 15mm/ 20mm/ 25mm/ 35mm                                                 |
| <ul> <li>Transport Package:</li> </ul>        | Pallet                                                                 |
| • Trademark:                                  | MQ Acoustics                                                           |
| • HS Code:                                    | 4410190000                                                             |
| Density:                                      | 600-630kg/M3                                                           |
| <ul> <li>Installation Accessories:</li> </ul> | Steel Keel, Nails                                                      |

000+0400



### More Images









MAGIC CUBE

#### MAGIC CU



### If you need customized size / color/ pattern, please contact customer service.

### Products Description

| Material    | Wood wool, Inorganic Cement, Liquid glass |  |
|-------------|-------------------------------------------|--|
| Fiber width | 1.0/ 1.5 /2.0/ 3.0 MM                     |  |
| Density     | 600-630 KG/m³                             |  |
| Thickness   | 15/ 20/ 25 MM                             |  |

Wood wool acoustic acoustic panel is made of poplar wood fiber combined with a unique inorganic cement binder. A uniform continuous porous structure is naturally formed between the fiber filaments. This structure has excellent air resistance which is particularly important to sound absorption.

Wood wool acoustic pan