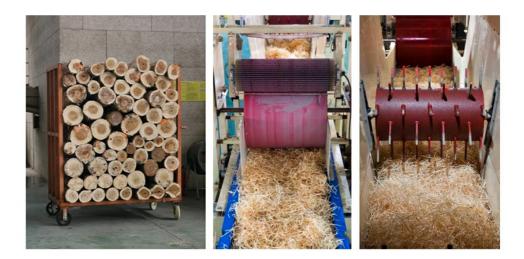

## Step One

The raw material is fed to the wood chipping area, cut to the required dimensions and impregnated with sodium silicate (liquid glass).

## Step Two

The conveyors supply the wooden chips to the mechanizedline for blending with cement, feeding of the continuous chips mat to special mold bottom plates.