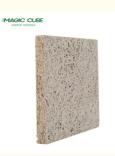

|
| • Thickness:                                  | 15mm/ 20mm/ 25mm/ 35mm                                                 |
| <ul> <li>Transport Package:</li> </ul>        | Pallet                                                                 |
| • Trademark:                                  | MQ Acoustics                                                           |
| • HS Code:                                    | 4410190000                                                             |
| Density:                                      | 600-630kg/M3                                                           |
| <ul> <li>Installation Accessories:</li> </ul> | Steel Keel, Nails                                                      |

000+0400



### More Images









MAGIC CUBE

#### MAGIC CU



### If you need customized size / color/ pattern, please contact customer service.

### Products Description

| Material    | Wood wool, Inorganic Cement, Liquid glass |  |
|-------------|-------------------------------------------|--|
| Fiber width | 1.0/ 1.5 /2.0/ 3.0 MM                     |  |
| Density     | 600-630 KG/m³                             |  |
| Thickness   | 15/ 20/ 25 MM                             |  |

Wood wool acoustic acoustic panel is made of poplar wood fiber combined with a unique inorganic cement binder. A uniform continuous porous structure is naturally formed between the fiber filaments. This structure has excellent air resistance which is particularly important to sound absorption.

Wood wool acoustic panel has good plasticity