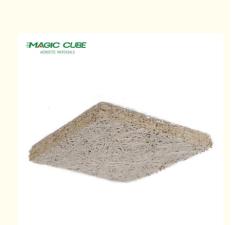

Wood wool acoustic acoustic panel is made of poplar wood fiber combined with a unique inorganic cement binder. A uniform continuous porous structure is naturally formed between the fiber filaments. This structure has excellent air resistance which is particularly important to sound absorption.

Natural wood (1.0 mm wood wool)

Natural grey (1.0 mm wood wool)

Natural wood (1.5 mm wood wool)

Natural grey (1.5 mm wood wool)

Natural wood (3.0 mm wood wool)

Natural grey (3.0 mm wood wool)