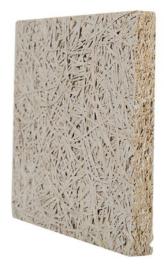

Guangdong, China

Wood Wool Acoustic Panel

**MQ** Acoustics

## Easy Installation 20mm Thickness Acoustic Panels with Nails and 600-630kg/M3 Density

## Wood Wool Acoustic Panel