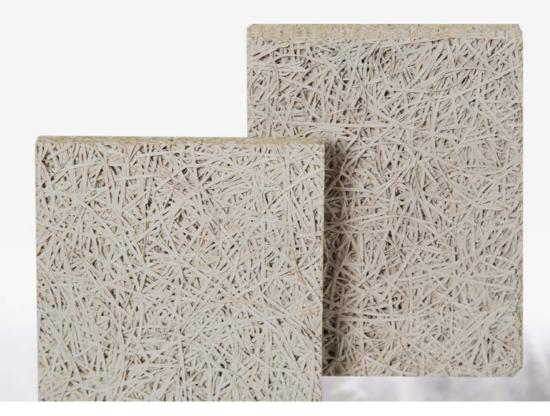

### **Details Images**

ACOUSTIC MATERIALS

## Wood Wool Acoustic Panel

Wood wool acoustic acoustic panel is made of poplar wood fiber combined with a unique inorganic cement binder. A uniform continuous porous structure is naturally formed between the fiber filaments. This structure has excellent air resistance which is particularly important to sound absorption.

Wood wool acoustic panel has good plasticity and the surface can be painted into different colors. It can also be customized and cut into a variety of shapes (such as triangles, pentagons, hexagons, etc.). It can even be cut into any shape and chamfer on site which is fully achieve the designer's creativity and ideas.