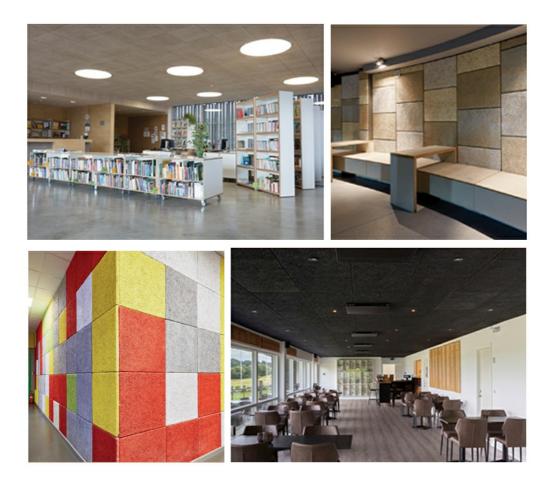

## Applications

Acoustic panels are widely used in public and residential building interior design, it is eco-friendly and harmless for health. The panels are very suitable for suspended ceiling constructions and wall fnishing.

## Outdoor Sound Insulation and Absorption

## Interior Decoration and Sound Absorption

♥ How to Contact Us ♥ Send Your Inquiry Details in the Below, for Free Sample, Click "Send" Now!