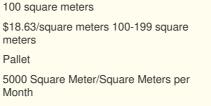

## Wood Wool Acoustic Panel

Wood wool acoustic acoustic panel is made of poplar wood fiber combined with a unique inorganic cement binder. A uniform continuous porous structure is naturally formed between the fiber filaments. This structure has excellent air resistance which is particularly important to sound absorption.

Wood wool acoustic panel has good plasticity and the surface can be painted into different colors. It can also be customized and cut into a variety of shapes (such as triangles, pentagons, hexagons, etc.). It can even be cut into any shape and chamfer on site which is fully achieve the designer's creativity and ideas.