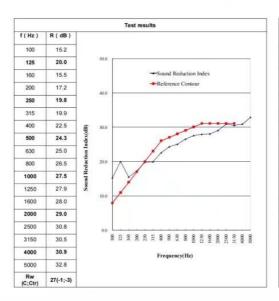

#### ○ Sound Absorption Performance

# MQ Acoustics@ Noise Barrier F01

Acoustic barrier adopts a flexible design and can be hung on the steel frame and wall through hardware accessories, effectively increasing the sound insulation performance. The sound barrier is composited with materials with different acoustic characteristics such as waterproof B1 flame-retardant high-quality PVC, sound-absorbing cotton, and sound insulation felt, so as to achieve a higher comprehensive sound insulation structure. The laboratory measured air sound insulation Rw=26dB.

#### **SPECICATIONS**

| Model No.            | NB-F01                                      |
|----------------------|---------------------------------------------|
| Finish Materials     | PVC Tarpaulin & Fabric                      |
| Inner Materials      | Acoustic cotton & Sound insulation felt     |
| Size                 | 2400*1000mm<br>(customization is available) |
| Standard Thickness   | 15-18 mm                                    |
| Color                | Green, Grey, Black, Blue                    |
| Weight               | 2.5-7kgs/m <sup>2</sup>                     |
| Fabric Design        | Rhombus, Vertical Line, Square              |
| Sound Block STC      | 17-26dB                                     |
| Sound Absorption NRC | 0.55-0.8                                    |
| Customization        | Size, Color, Thickness, Logo                |
|                      |                                             |