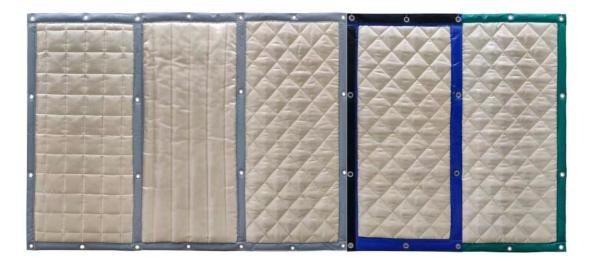

#### **SPECICATIONS**

| Model No.            | NB-F01                                      |
|----------------------|---------------------------------------------|
| Finish Materials     | PVC Tarpaulin & Fabric                      |
| Inner Materials      | Acoustic cotton & Sound insulation felt     |
| Size                 | 2400*1000mm<br>(customization is available) |
| Standard Thickness   | 15-18 mm                                    |
| Color                | Green, Grey, Black, Blue                    |
| Weight               | 2.5-7kgs/m <sup>2</sup>                     |
| Fabric Design        | Rhombus, Vertical Line, Square              |
| Sound Block STC      | 17-26dB                                     |
| Sound Absorption NRC | 0.55-0.8                                    |
| Customization        | Size, Color, Thickness, Logo                |
|                      |                                             |

#### **SPECICATIONS**

| Model No.        | NB-T50                          |
|------------------|---------------------------------|
| Finish Materials | PVC tarpaulin, PVC coated mesh, |

| LIIIISII IAIGTELIGIS | non-woven fabric.                           |
|----------------------|---------------------------------------------|
| Inner Materials      | acoustic cotton, sound insulation felt      |
| Standard Size        | 2400*1000mm<br>(customization is available) |
| Standard Thickness   | 50 mm                                       |
| Color                | Green, Grey, Black, Blue                    |
| Weight               | 4.5-8kgs/m²                                 |
| Sound Block STC      | 24-27 dB                                    |
| Sound Absorption NRC | 0.8                                         |
| Features             | water-poof, fire-proof, UV resistance       |
| Customization        | size, color, thickness, logo                |