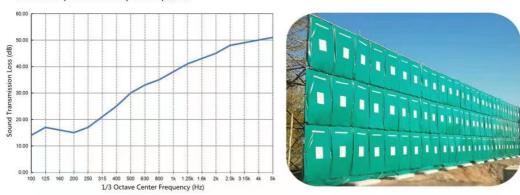

#### • O Soundproof Performance

# MQ Acoustics@ Noise Barrier F01

Acoustic barrier adopts a flexible design and can be hung on the steel frame and wall through hardware accessories, effectively increasing the sound insulation performance. The sound barrier is composited with materials with different acoustic characteristics such as waterproof B1 flame-retardant high-quality PVC, sound-absorbing cotton, and sound insulation felt, so as to achieve a higher comprehensive sound insulation structure. The laboratory measured air sound insulation Rw=26dB.

#### **SPECICATIONS**

| Model No.            | NB-F01                                      |
|----------------------|---------------------------------------------|
| Finish Materials     | PVC Tarpaulin & Fabric                      |
| Inner Materials      | Acoustic cotton & Sound insulation felt     |
| Size                 | 2400*1000mm<br>(customization is available) |
| Standard Thickness   | 15-18 mm                                    |
| Color                | Green, Grey, Black, Blue                    |
| Weight               | 2.5-7kgs/m <sup>2</sup>                     |
| Fabric Design        | Rhombus, Vertical Line, Square              |
| Sound Block STC      | 17-26dB                                     |
| Sound Absorption NRC | 0.55-0.8                                    |
| Customization        | Size, Color, Thickness, Logo                |
|                      |                                             |