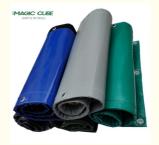

Our Product Introduction

# Square Edge Portable Temporary Fencing The Ideal Noise Barrier for Construction Sites

Design Style: Modern
Type: Noise Barrier
Model NO.: Noise Barrier
Edge: Square
Color: Customized

Core Material: Polyester Wool, Mass Load Vinyl

Stc: 17-27dB
 Thickness: 2-5cm
 Trademark: MQ Acoustics
 HS Code: 940690009