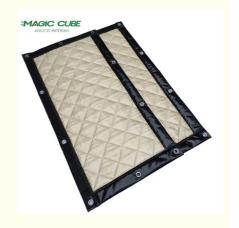

# MQ Acoustics@ Noise Barrier F01

Acoustic barrier adopts a flexible design and can be hung on the steel frame and wall through hardware accessories, effectively increasing the sound insulation performance. The sound barrier is composited with materials with different acoustic characteristics such as waterproof B1 flame-retardant high-quality PVC, sound-absorbing cotton, and sound insulation felt, so as to achieve a higher comprehensive sound insulation structure. The laboratory measured air sound insulation Rw=26dB.

#### **SPECICATIONS**

| Model No.            | NB-F01                                      |
|----------------------|---------------------------------------------|
| Finish Materials     | PVC Tarpaulin & Fabric                      |
| Inner Materials      | Acoustic cotton & Sound insulation felt     |
| Size                 | 2400*1000mm<br>(customization is available) |
| Standard Thickness   | 15-18 mm                                    |
| Color                | Green, Grey, Black, Blue                    |
| Weight               | 2.5-7kgs/m <sup>2</sup>                     |
| Fabric Design        | Rhombus, Vertical Line, Square              |
| Sound Block STC      | 17-26dB                                     |
| Sound Absorption NRC | 0.55-0.8                                    |
| Customization        | Size, Color, Thickness, Logo                |
|                      |                                             |