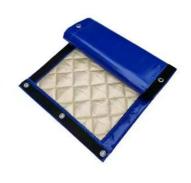

# MQ Acoustics@ Noise Barrier F01

Acoustic barrier adopts a flexible design and can be hung on the steel frame and wall through hardware accessories, effectively increasing the sound insulation performance. The sound barrier is composited with materials with different acoustic characteristics such as waterproof B1 flame-retardant high-quality PVC, sound-absorbing cotton, and sound insulation felt, so as to achieve a higher comprehensive sound insulation structure. The laboratory measured air sound insulation Rw=26dB.

#### **SPECICATIONS**

| Model No.            | NB-F01                                      |
|----------------------|---------------------------------------------|
| Finish Materials     | PVC Tarpaulin & Fabric                      |
| Inner Materials      | Acoustic cotton & Sound insulation felt     |
| Size                 | 2400*1000mm<br>(customization is available) |
| Standard Thickness   | 15-18 mm                                    |
| Color                | Green, Grey, Black, Blue                    |
| Weight               | 2.5-7kgs/m <sup>2</sup>                     |
| Fabric Design        | Rhombus, Vertical Line, Square              |
| Sound Block STC      | 17-26dB                                     |
| Sound Absorption NRC | 0.55-0.8                                    |
| Customization        | Size, Color, Thickness, Logo                |
|                      |                                             |