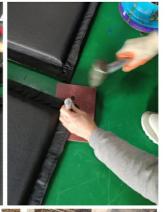

#### **PRODUCT DETAILS**

#### **FEATURES**

Portable acoustic barrier is designed with high-adhesive velcro around it and the joints are seamlessly connected, effectively blocking noise, dust and light pollution. The use of sound barriers with steel frames is suitable for large-area paving, and is generally used in temporary buildings or high-noise places where frequent disassembly and assembly are required.