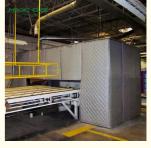

#### **FEATURES**

Portable acoustic barrier is designed with high-adhesive velcro around it and the joints are seamlessly connected, effectively blocking noise, dust and light pollution. The use of sound barriers with steel frames is suitable for large-area paving, and is generally used in temporary buildings or high-noise places where frequent disassembly and assembly are required.

#### INSTALLATION GUIDE TEMPORARY FENCING

- Ensure Temporary fencing has been installed correctly and has the adequate amount of counter weights supports to withstand current wind speed.
- A result of the first and the second result and the following the first and the first second results are second results.

- Hang the noise barrier from the top rail using 4xZip ties (correct ties specified above). Ensure the barrier mesh face is facing the sound source for maximum absorption.
- Zip tie (2x) the bottom of the barrier to the bottom rail of the temporary fence.
- Install the second barrier using the velcro system, simply overlap the barrier velcro system and press firmly to lock and hold the panel.
- Install 4x zip ties top and 2x zip ties bottom. Continue the same process until all barriers are installed.

#### **APPLICATIONS**