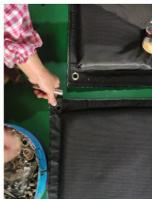

#### **PRODUCT DETAILS**

#### **FEATURES**

Portable acoustic barrier is designed with high-adhesive velcro around it and the joints are seamlessly connected, effectively blocking noise, dust and light pollution. The use of sound barriers with steel frames is suitable for large-area paving, and is generally used in temporary buildings or high-noise places where frequent disassembly and assembly are required.