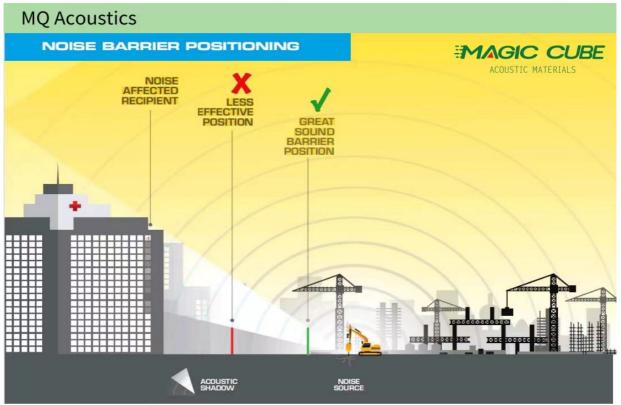

|
|----------------------|---------------------------------------------|
| Inner Materials      | acoustic cotton, sound insulation felt      |
| Standard Size        | 2400*1000mm<br>(customization is available) |
| Standard Thickness   | 50 mm                                       |
| Color                | Green, Grey, Black, Blue                    |
| Weight               | 4.5-8kgs/m²                                 |
| Sound Block STC      | 24-27 dB                                    |
| Sound Absorption NRC | 0.8                                         |
| Features             | water-poof, fire-proof, UV resistance       |
| Customization        | size, color, thickness, logo                |

#### • O Soundproof Performance

#### ○ Sound Absorption Performance







#### INSTALLATION GUIDE TEMPORARY FENCING

- Ensure Temporary fencing has been installed correctly and has the adequate amount of counter weights supports to withstand current wind speed.
- A result of the first and the second result and the following the first and the first second results are second results.

- Hang the noise barrier from the top rail using 4xZip ties (correct ties specified above). Ensure the barrier mesh face is facing the sound source for maximum absorption.
- Zip tie (2x) the bottom of the barrier to the bottom rail of the temporary fence.
- Install the second barrier using the velcro system, simply overlap the barrier velcro system and press firmly to lock and hold the panel.
- Install 4x zip ties top and 2x zip ties bottom. Continue the same process until all barr