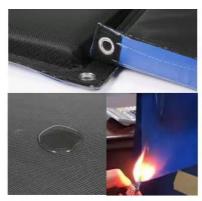

#### **SPECICATIONS**

| Model No.            | NB-F01                                      |
|----------------------|---------------------------------------------|
| Finish Materials     | PVC Tarpaulin & Fabric                      |
| Inner Materials      | Acoustic cotton & Sound insulation felt     |
| Size                 | 2400*1000mm<br>(customization is available) |
| Standard Thickness   | 15-18 mm                                    |
| Color                | Green, Grey, Black, Blue                    |
| Weight               | 2.5-7kgs/m <sup>2</sup>                     |
| Fabric Design        | Rhombus, Vertical Line, Square              |
| Sound Block STC      | 17-26dB                                     |
| Sound Absorption NRC | 0.55-0.8                                    |
| Customization        | Size, Color, Thickness, Logo                |
|                      |                                             |

#### **SPECICATIONS**

| Model No.        | NB-T50                          |
|------------------|---------------------------------|
| Finish Materials | PVC tarpaulin, PVC coated mesh, |

| LIIIISII IAIGTELIGIS | non-woven fabric.                           |
|----------------------|---------------------------------------------|
| Inner Materials      | acoustic cotton, sound insulation felt      |
| Standard Size        | 2400*1000mm<br>(customization is available) |
| Standard Thickness   | 50 mm                                       |
| Color                | Green, Grey, Black, Blue                    |
| Weight               | 4.5-8kgs/m²                                 |
| Sound Block STC      | 24-27 dB                                    |
| Sound Absorption NRC | 0.8                                         |
| Features             | water-poof, fire-proof, UV resistance       |
| Customization        | size, color, thickness, logo                |