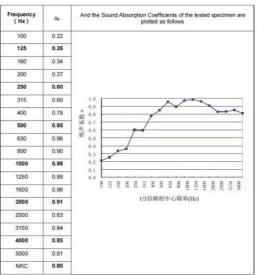

#### ○ Sound Absorption Performance

#### **SPECICATIONS**

| Model No.            | NB-F01                                      |
|----------------------|---------------------------------------------|
| Finish Materials     | PVC Tarpaulin & Fabric                      |
| Inner Materials      | Acoustic cotton & Sound insulation felt     |
| Size                 | 2400*1000mm<br>(customization is available) |
| Standard Thickness   | 15-18 mm                                    |
| Color                | Green, Grey, Black, Blue                    |
| Weight               | 2.5-7kgs/m <sup>2</sup>                     |
| Fabric Design        | Rhombus, Vertical Line, Square              |
| Sound Block STC      | 17-26dB                                     |
| Sound Absorption NRC | 0.55-0.8                                    |
| Customization        | Size, Color, Thickness, Logo                |
|                      |                                             |

#### **SPECICATIONS**

| Model No.        | NB-T50                          |
|------------------|---------------------------------|
| Finish Materials | PVC tarpaulin, PVC coated mesh, |

| LIIIISII IAIGTELIGIS | non-woven fabric.                           |
|----------------------|---------------------------------------------|
| Inner Materials      | acoustic cotton, sound insulation felt      |
| Standard Size        | 2400*1000mm<br>(customization is available) |
| Standard Thickness   | 50 mm                                       |
| Color                | Green, Grey, Black, Blue                    |
| Weight               | 4.5-8kgs/m²                                 |
| Sound Block STC      | 24-27 dB                                    |
| Sound Absorption NRC | 0.8                                         |
| Features             | water-poof, fire-proof, UV resistance       |
| Customization        | size, color, thickness, logo                |