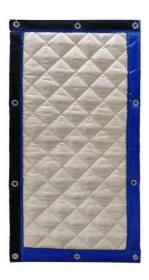

# MQ Acoustics@ Noise Barrier T50

Noise barrier adopts a flexible design and can be hung on the steel frame and wall through hardware accessories, effectively increasing the sound insulation performance. The sound barrier is composited with materials with different acoustic characteristics such as waterproof B1 flame-retardant high-quality PVC, sound-absorbing cotton, and sound insulation felt, so as to achieve a higher comprehensive sound insulation structure.

#### **SPECICATIONS**

| Model No.        | NB-T50                          |
|------------------|---------------------------------|
| Finish Materials | PVC tarpaulin, PVC coated mesh, |

| LIIIISII IAIGTELIGIS | non-woven fabric.                           |
|----------------------|---------------------------------------------|
| Inner Materials      | acoustic cotton, sound insulation felt      |
| Standard Size        | 2400*1000mm<br>(customization is available) |
| Standard Thickness   | 50 mm                                       |
| Color                | Green, Grey, Black, Blue                    |
| Weight               | 4.5-8kgs/m²                                 |
| Sound Block STC      | 24-27 dB                                    |
| Sound Absorption NRC | 0.8                                         |
| Features             | water-poof, fire-proof, UV resistance       |
| Customization        | size, color, thickness, logo                |