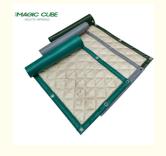

# MQ Acoustics@ Noise Barrier T50

Noise barrier adopts a flexible design and can be hung on the steel frame and wall through hardware accessories, effectively increasing the sound insulation performance. The sound barrier is composited with materials with different acoustic characteristics such as waterproof B1 flame-retardant high-quality PVC, sound-absorbing cotton, and sound insulation felt, so as to achieve a higher comprehensive sound insulation structure.

#### **SPECICATIONS**

| Model No.        | NB-T50                          |
|------------------|---------------------------------|
| Finish Materials | PVC tarpaulin, PVC coated mesh, |

| LIIIISII IAIGTELIGIS | non-woven fabric.                           |
|----------------------|---------------------------------------------|
| Inner Materials      | acoustic cotton, sound insulation felt      |
| Standard Size        | 2400*1000mm<br>(customization is available) |
| Standard Thickness   | 50 mm                                       |
| Color                | Green, Grey, Black, Blue                    |
| Weight               | 4.5-8kgs/m²                                 |
| Sound Block STC      | 24-27 dB                                    |
| Sound Absorption NRC | 0.8                                         |
| Features             | water-poof, fire-proof, UV resistance       |
| Customization        | size, color, thickness, logo                |