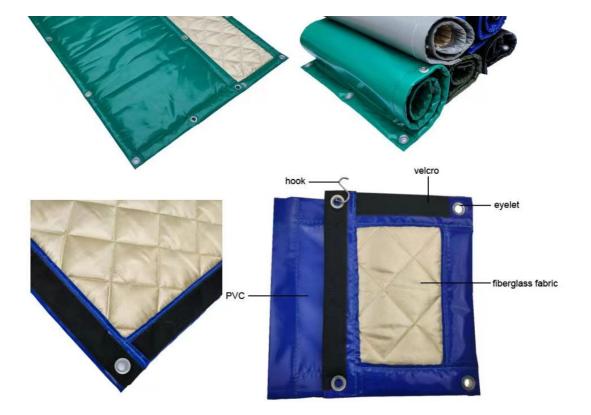

# MQ Acoustics@ Noise Barrier F01

Acoustic barrier adopts a flexible design and can be hung on the steel frame and wall through hardware accessories, effectively increasing the sound insulation performance. The sound barrier is composited with materials with different acoustic characteristics such as waterproof B1 flame-retardant high-quality PVC, sound-absorbing cotton, and sound insulation felt, so as to achieve a higher comprehensive sound insulation structure. The laboratory measured air sound insulation Rw=26dB.

#### **FEATURES**

Portable acoustic barrier is designed with high-adhesive velcro around it and the joints are seamlessly connected, effectively blocking noise, dust and light pollution. The use of sound barriers with steel frames is suitable for large-area paving, and is generally used in temporary buildings or high-noise places where frequent disassembly and assembly are required.

# MQ Acoustics@ Noise Barrier T50

Noise barrier adopts a flexible design and can be hung on the steel frame and wall through hardware accessories, effectively increasing the sound insulation performance. The sound barrier is composited with materials with different acoustic characteristics such as waterproof B1 flame-retardant high-quality PVC, sound-absorbing cotton, and sound insulation felt, so as to achieve a higher comprehensive sound insulation structure.