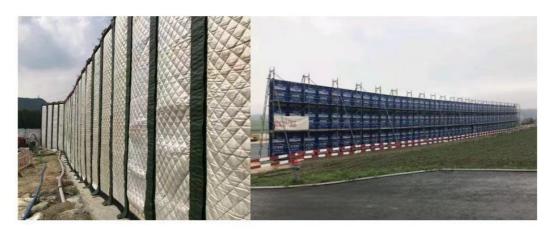

#### INSTALLATION GUIDE TEMPORARY FENCING

- Ensure Temporary fencing has been installed correctly and has the adequate amount of counter weights supports to withstand current wind speed.
- A result of the first and the second result and the following the first and the first second results are second results.

- Hang the noise barrier from the top rail using 4xZip ties (correct ties specified above). Ensure the barrier mesh face is facing the sound source for maximum absorption.
- Zip tie (2x) the bottom of the barrier to the bottom rail of the temporary fence.
- Install the second barrier using the velcro system, simply overlap the barrier velcro system and press firmly to lock and hold the panel.
- Install 4x zip ties top and 2x zip ties bottom. Continue the same process until all barriers are installed.