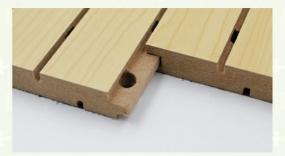

Wooden grooved acoustic panel provides the acoustic arrangement and allows the sound quality to be maximized. The edge of the wooden grooved acoustic panel with groove and tongue can be easily installed with clips or stapling to the wood battens.

#### **Precise Cutting Process**

The surface and the edge of the panel is clean by standardized proudction. The tongue and groove is accurated when installtion.