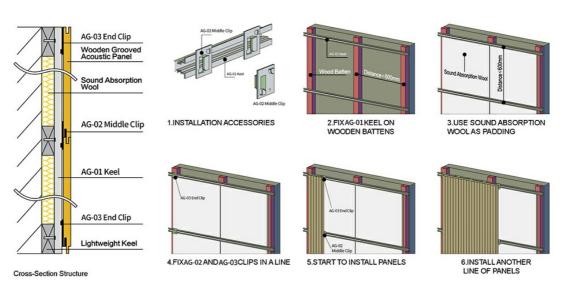

r laminating technology makes the veneer and the substrate better laminating, the surface is smooth and beautiful, not easy to crack and deformation, and the service life is long





#### **Black Acoustic Felt**

High quality black acoustic felt on the back side of the panel makes the acoustic peroformance better and prevent the padding coming out from the panel.

#### **Precise Cutting Process**

The surface and the edge of the panel is clean by standardized proudction. The tongue and groove is accurated when installtion.





# Applications

Professional recording space: recording studios, broadcast studios, rehearsal rooms, etc.
Large-scale music space: theaters, concert halls, KTV rooms, etc.

Office space: office buildings, meeting rooms, hotels, etc.



## Installation Guidance

6



INSTALLATION:LIGHTWEIGHT STEEL KEEL SYSTEM





# About Us

6

Magic Cube (MQ) Acoustics is a professional acoustic solution provider, integrating acoustic material manufacturing, architectural acoustical environment construction and industrial noise control. We are committed to the combination of Acoustics & Aesthetic to



offering our clients the best acoustic solution with high quality acoustic material.

mitted to the combination of Acoustics & Aesthetic, to

In order to meet the higher needs of customers, we has introduced advanced production equipment which has fully guaranteed product quality and technology. After 5 years of rapid development, we has an annual output of more than 500,000 square meters of







### **TEAM ACTIVITY**



### **EXHIBITION**



#### ♥ How to Contact