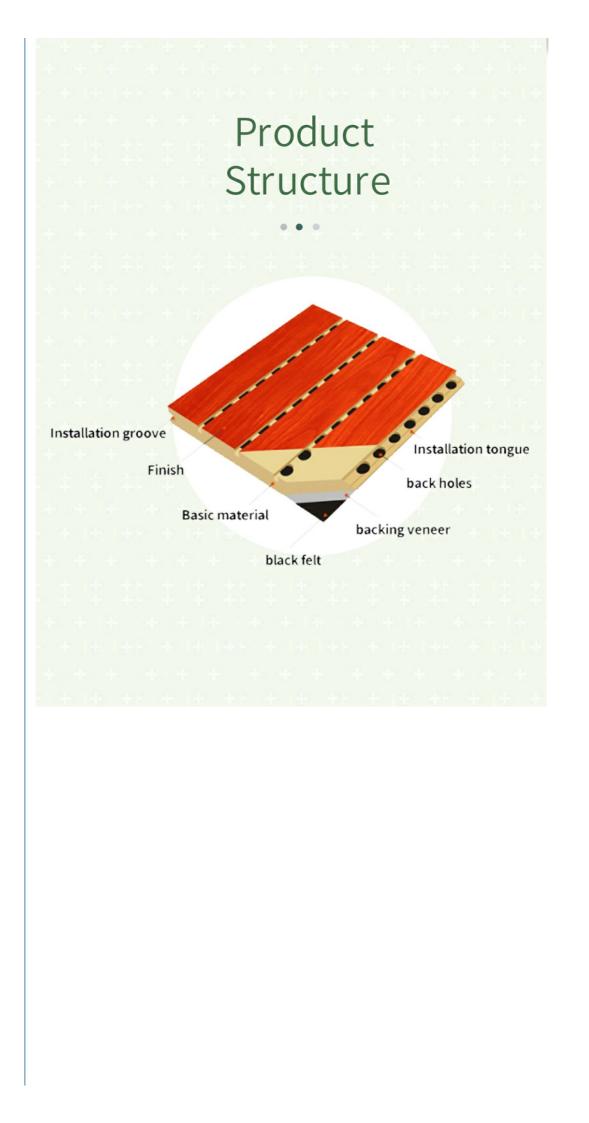

#### **Products Description**

| Basic Material        | E1 MDF, FR MDF, Black MDF                                                  |
|-----------------------|----------------------------------------------------------------------------|
| Front Finish          | Melamine, Veneer, Paint, HPL                                               |
| Back Finish           | Black Felt                                                                 |
| Size                  | 2440x132mm, 2440x197mm                                                     |
| Thickness             | 12/15/18 mm                                                                |
| Formaldehyde Emission | Can meet both China&EU Standard Class E1                                   |
| Flame Retardant       | Can meet China Standard Class B, BS476 Part 7 Class1, EN13501 Class B etc. |
| Pattern               | 124/4, 60/4, 13/3, 14/2, 28/4, 6/2<br>(Customization is available)         |

Wooden grooved acoustic panel is one kind of sound-absorbing panels with grooves on the surface and holes on the back. The panel is used for sound absorption and acoustic arrangement. It solves sound problems such as echo.

Wooden grooved acoustic panel provides the acoustic arrangement and allows the sound quality to be maximized. The edge of the wooden grooved acoustic panel with groove and tongue can be easily installed with clips or stapling to the wood battens.

#### **Black Acoustic Felt**

High quality black acoustic felt on the back side of the panel makes the acoustic peroformance better and prevent the padding coming out from the panel.