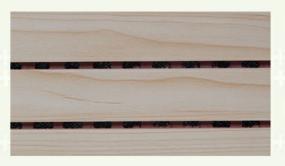

Wooden grooved acoustic panel is one kind of sound-absorbing panels with grooves on the surface and holes on the back. The panel is used for sound absorption and acoustic arrangement. It solves sound problems such as echo.

Wooden grooved acoustic panel provides the acoustic arrangement and allows the sound quality to be maximized. The edge of the wooden grooved acoustic panel with groove and tongue can be easily installed with clips or stapling to the wood battens.