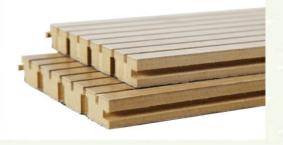

Wooden grooved acoustic panel provides the acoustic arrangement and allows the sound quality to be maximized. The edge of the wooden grooved acoustic panel with groove and tongue can be easily installed with clips or stapling to the wood battens.

#### **Precise Cutting Process**

The surface and the edge of the panel is clean by standardized proudction. The tongue and groove is accurated when installtion.