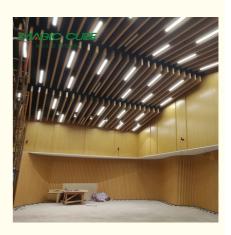

### 20mm Thickness Grooved Wood Panel Acoustic Customized Design For Walls And Ceilings

Wooden grooved acoustic panel is one kind of sound-absorbing panels with grooves on the surface and holes on the back. The panel is used for sound absorption and acoustic arrangement. It solves sound problems such as echo.

Wooden grooved acoustic panel provides the acoustic arrangement and allows the sound quality to be maximized. The edge of the wooden grooved acoustic panel with groove and tongue can be easily installed with clips or stapling to the wood battens.

# Applications

Professional recording space: recording studios, broadcast studios, rehearsal rooms, etc.
Large-scale music space: theaters, concert halls, KTV rooms, etc.

Office space: office buildings, meeting rooms, hotels, etc.