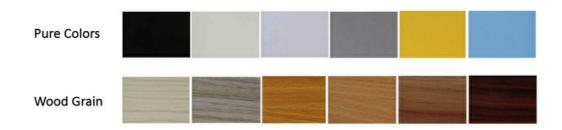

## Surface and Colors

- Melamine/ HPL: Pure colors and wooden grain are both available.
  Veneer: Normally the veneer is divided into natural veneer and technical veneer and the varnish can be UV or PU painting.

. . .

Paint: Colors can be customized according to Pantone or RAL color number. But there will be slight color difference in each batch.

### COLORS

The above is a part of the colors. Please send enquiries for more colors available.