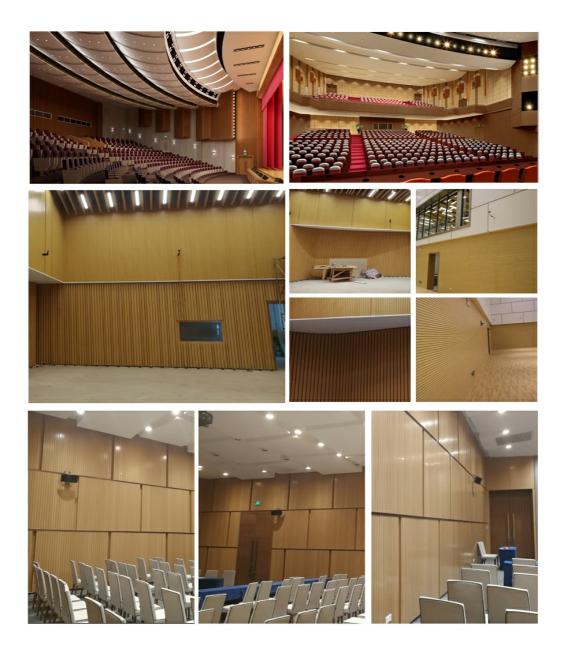

#### More Images

MAGIC CUBE

MAGIC CUBE

# Applications

Professional recording space: recording studios, broadcast studios, rehearsal rooms, etc.
Large-scale music space: theaters, concert halls, KTV rooms, etc.

Office space: office buildings, meeting rooms, hotels, etc.