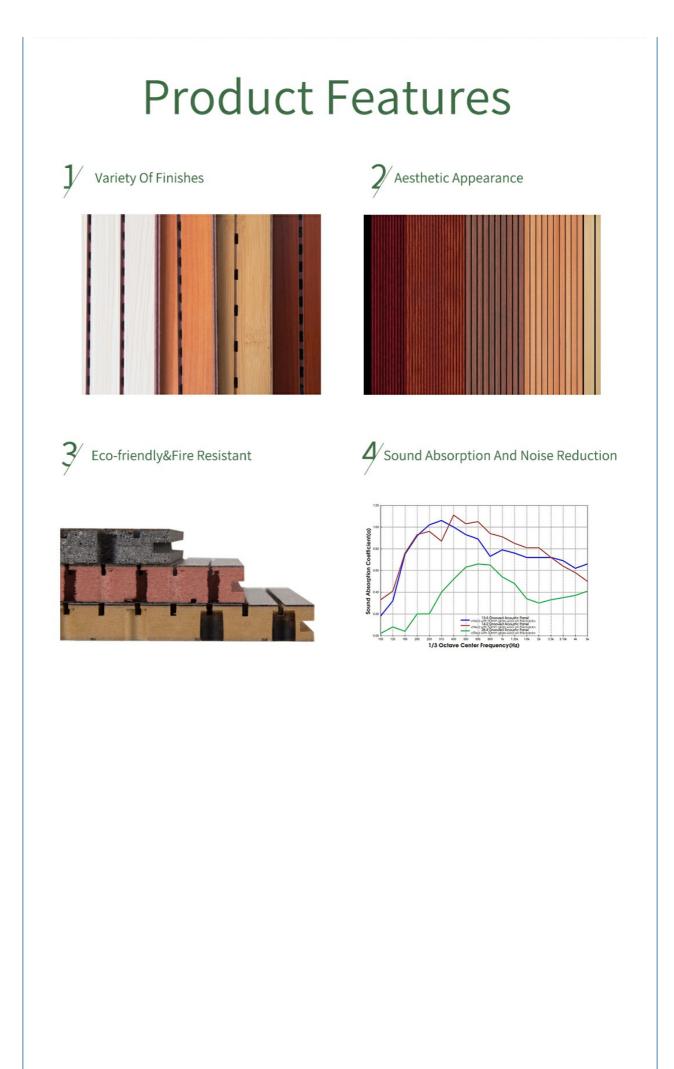

## Surface and Colors

- Melamine/ HPL: Pure colors and wooden grain are both available.
  Veneer: Normally the veneer is divided into natural veneer and technical veneer and the varnish can be UV or PU painting.

. . .

Paint: Colors can be customized according to Pantone or RAL color number. But there will be slight color difference in each batch.

#### High Density Base Material

Special selection of high quality MDF panel. The wood fiber is uniform and meticulous makes the panel durable with high strength.

#### Smooth Surface

The self-improved veneer laminating technology makes the veneer and the substrate better laminating, the surface is smooth and beautiful, not easy to crack and deformation, and the service life is long

#### **Black Acoustic Felt**

High quality black acoustic felt on the back side of the panel makes the acoustic peroformance better and prevent the padding coming out from the panel.