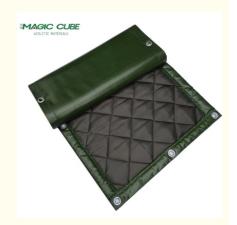

### **Products Description**

Size 2400\*1000 MM (Customization is available)

Thickness 15-18 MM

Color Green, Grey, Black, Blue

STC 17-27 DB

Acoustic barrier adopts a flexible design and can be hung on the steel frame and wall through hardware accessories, effectively increasing the sound insulation performance. The sound barrier is composited with materials with different acoustic characteristics such as waterproof B1 flame-retardant high-quality PVC, sound-absorbing cotton, and sound insulation felt, so as to achieve a higher comprehensive sound insulation structure. The laboratory measured air sound insulation Rw=27dB.

## Specifications

- Finish Materials:PVC Tarpaulin & Fabric
- 2 Inner Materials: Acoustic cotton & Sound insulation felt
- 3 Size:2400\*1000mm (customization is available)
- 4 Standard Thickness:15-18 mm
- 5 Color:Green, Grey, Black, Blue
- 6 Weight:7kgs/m²
- Fabric Design: Rhombus, Vertical Line, Square
- 8 Absorption Coefficient: 17-27dB