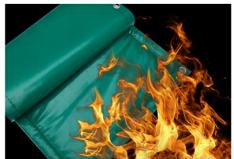

### **Products Description**

Size 2400\*1000 MM (Customization is available)

Thickness 15-18 MM

Color Green, Grey, Black, Blue

STC 17-27 DB

Acoustic barrier adopts a flexible design and can be hung on the steel frame and wall through hardware accessories, effectively increasing the sound insulation performance. The sound barrier is composited with materials with different acoustic characteristics such as waterproof B1 flame-retardant high-quality PVC, sound-absorbing cotton, and sound insulation felt, so as to achieve a higher comprehensive sound insulation structure. The laboratory measured air sound insulation Rw=27dB.

Hight STC and NRC

Seamlessly Connected

Waterproof

Fire Resistance