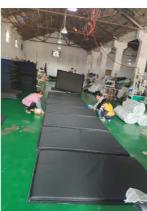

### **Products Description**

Size 2400\*1000 MM (Customization is available)

Thickness 15-18 MM

Color Green, Grey, Black, Blue

STC 17-27 DB

Acoustic barrier adopts a flexible design and can be hung on the steel frame and wall through hardware accessories, effectively increasing the sound insulation performance. The sound barrier is composited with materials with different acoustic characteristics such as waterproof B1 flame-retardant high-quality PVC, sound-absorbing cotton, and sound insulation felt, so as to achieve a higher comprehensive sound insulation structure. The laboratory measured air sound insulation Rw=27dB.

## Specifications

- Finish Materials:PVC Tarpaulin & Fabric
- 2 Inner Materials: Acoustic cotton & Sound insulation felt
- 3 Size:2400\*1000mm (customization is available)
- 4 Standard Thickness:15-18 mm
- 5 Color:Green, Grey, Black, Blue
- 6 Weight:7kgs/m²
- Fabric Design: Rhombus, Vertical Line, Square
- 8 Absorption Coefficient: 17-27dB