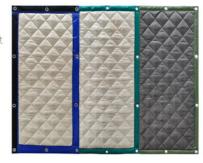

### **Products Description**

Size 2400\*1000 MM (Customization is available)

Thickness 15-18 MM

Color Green, Grey, Black, Blue

STC 17-27 DB

Acoustic barrier adopts a flexible design and can be hung on the steel frame and wall through hardware accessories, effectively increasing the sound insulation performance. The sound barrier is composited with materials with different acoustic characteristics such as waterproof B1 flame-retardant high-quality PVC, sound-absorbing cotton, and sound insulation felt, so as to achieve a higher comprehensive sound insulation structure. The laboratory measured air sound insulation Rw=27dB.

## Specifications

- Finish Materials:PVC Tarpaulin & Fabric
- 2 Inner Materials: Acoustic cotton & Sound insulation felt
- 3 Size:2400\*1000mm (customization is available)
- 4 Standard Thickness:15-18 mm
- 5 Color:Green, Grey, Black, Blue
- 6 Weight:7kgs/m²
- Fabric Design: Rhombus, Vertical Line, Square
- 8 Absorption Coefficient: 17-27dB