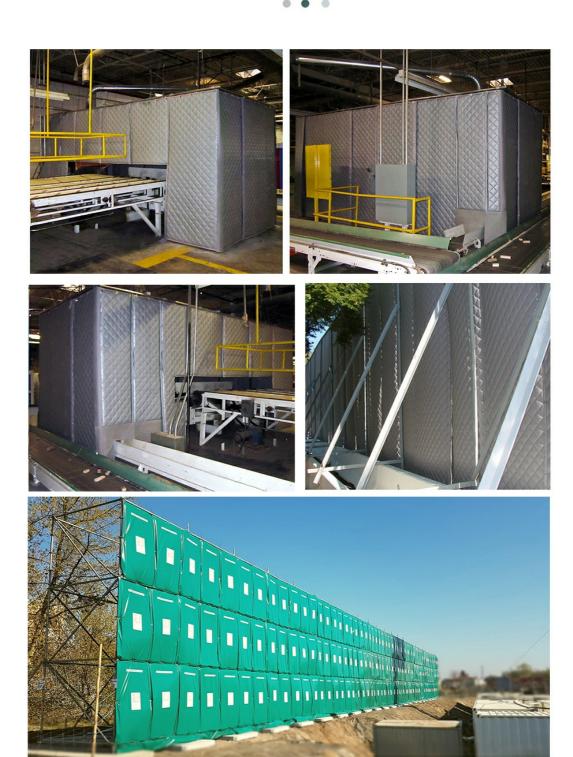

## **Product Features**

Portable acoustic barrier is designed with high-adhesive velcro around it and the joints are seamlessly connected, effectively blocking noise, dust and light pollution. The use of sound barriers with steel frames is suitable for large-area paving, and is generally used in temporary buildings or high-noise places where frequent disassembly and assembly are required.

## **Acoustic Barrier**

# **Applications**

Sample Available, Welcome your inquiry and contact!

About Us

Magic Cube (MQ) Acoustics is a professional acoustic solution provider, integrating acoustic material

manufacturing, architectural acoustical environment construction and industrial noise control. We are committed to the combination of Acoustics & Aesthetic, to offering our clients the best acoustic solution with high quality acoustic material.