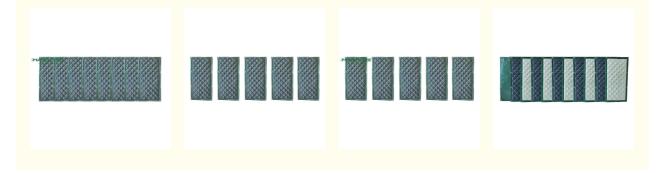

## **Product Features**

Portable acoustic barrier is designed with high-adhesive velcro around it and the joints are seamlessly connected, effectively blocking noise, dust and light pollution. The use of sound barriers with steel frames is suitable for large-area paving, and is generally used in temporary buildings or high-noise places where frequent disassembly and assembly are required.

Hight STC and NRC

Seamlessly Connected

Waterproof

Fire Resistance