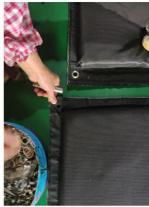

## **Product Features**

Portable acoustic barrier is designed with high-adhesive velcro around it and the joints are seamlessly connected, effectively blocking noise, dust and light pollution. The use of sound barriers with steel frames is suitable for large-area paving, and is generally used in temporary buildings or high-noise places where frequent disassembly and assembly are required.

### **Products Description**

Size 2400\*1000 MM (Customization is available)

Thickness 15-18 MM

Color Green, Grey, Black, Blue

STC 17-27 DB

Acoustic barrier adopts a flexible design and can be hung on the steel frame and wall through hardware accessories, effectively increasing the sound insulation performance. The sound barrier is composited with materials with different acoustic characteristics such as waterproof B1 flame-retardant high-quality PVC, sound-absorbing cotton, and sound insulation felt, so as to achieve a higher comprehensive sound insulation structure. The laboratory measured air sound insulation Rw=27dB.