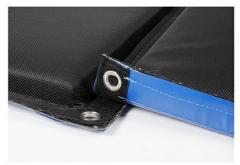

## **Product Features**

Portable acoustic barrier is designed with high-adhesive velcro around it and the joints are seamlessly connected, effectively blocking noise, dust and light pollution. The use of sound barriers with steel frames is suitable for large-area paving, and is generally used in temporary buildings or high-noise places where frequent disassembly and assembly are required.

Hight STC and NRC

Seamlessly Connected

Waterproof

Fire Resistance