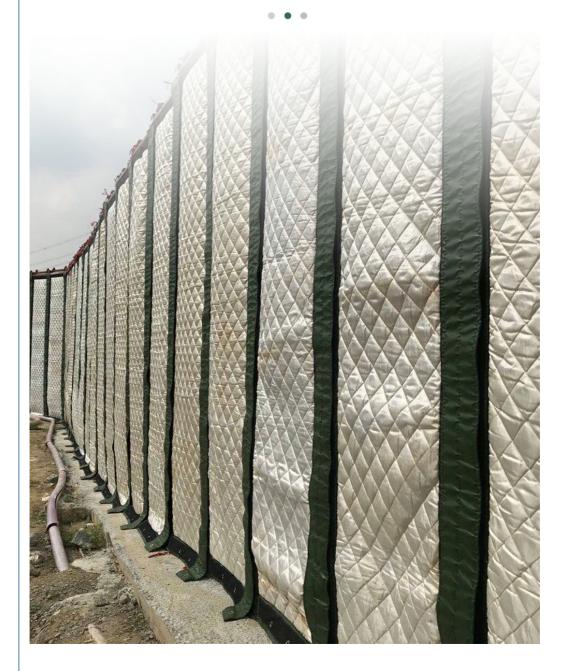

## **Product Features**

Portable acoustic barrier is designed with high-adhesive velcro around it and the joints are seamlessly connected, effectively blocking noise, dust and light pollution. The use of sound barriers with steel frames is suitable for large-area paving, and is generally used in temporary buildings or high-noise places where frequent disassembly and assembly are required.

## **Acoustic Barrier**