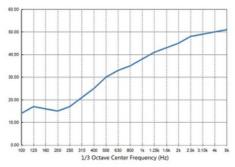

### **Products Description**

Size 2400\*1000 MM (Customization is available)

Thickness 15-18 MM

Color Green, Grey, Black, Blue

STC 17-27 DB

Acoustic barrier adopts a flexible design and can be hung on the steel frame and wall through hardware accessories, effectively increasing the sound insulation performance. The sound barrier is composited with materials with different acoustic characteristics such as waterproof B1 flame-retardant high-quality PVC, sound-absorbing cotton, and sound insulation felt, so as to achieve a higher comprehensive sound insulation structure. The laboratory measured air sound insulation Rw=27dB.