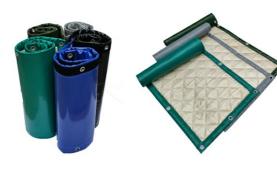

### **Products Description**

Size 2400\*1000 MM (Customization is available)

Thickness 15-18 MM

Color Green, Grey, Black, Blue

STC 17-27 DB

Acoustic barrier adopts a flexible design and can be hung on the steel frame and wall through hardware accessories, effectively increasing the sound insulation performance. The sound barrier is composited with materials with different acoustic characteristics such as waterproof B1 flame-retardant high-quality PVC, sound-absorbing cotton, and sound insulation felt, so as to achieve a higher comprehensive sound insulation structure. The laboratory measured air sound insulation Rw=27dB.

## Specifications

- Finish Materials:PVC Tarpaulin & Fabric
- 2 Inner Materials: Acoustic cotton & Sound insulation felt
- 3 Size:2400\*1000mm (customization is available)
- 4 Standard Thickness:15-18 mm
- 5 Color:Green, Grey, Black, Blue
- 6 Weight:7kgs/m²
- Fabric Design: Rhombus, Vertical Line, Square
- 8 Absorption Coefficient: 17-27dB