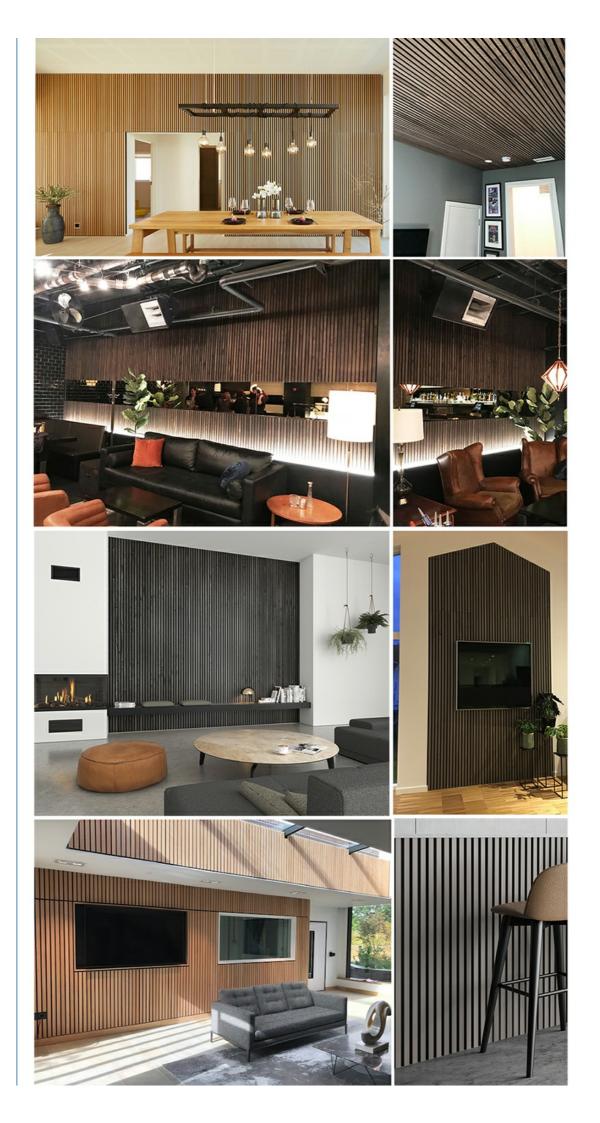

### More Images

• MOQ:

• Weight:

بليما ما الما مع

Product Description

## Making Modern Style

in The start

Combine classic design with the modernity of clean lines and minimalism

### why we love this product:

#### 1 Look

It simply looks great and can transform a room. Great as a feature wall to add interest in domestic and commercial environments.

#### 2 Feel

Order a sample to feel for yourself but there is a lovely texture to the face of the slats of this product because of a unique veneer pressing process.