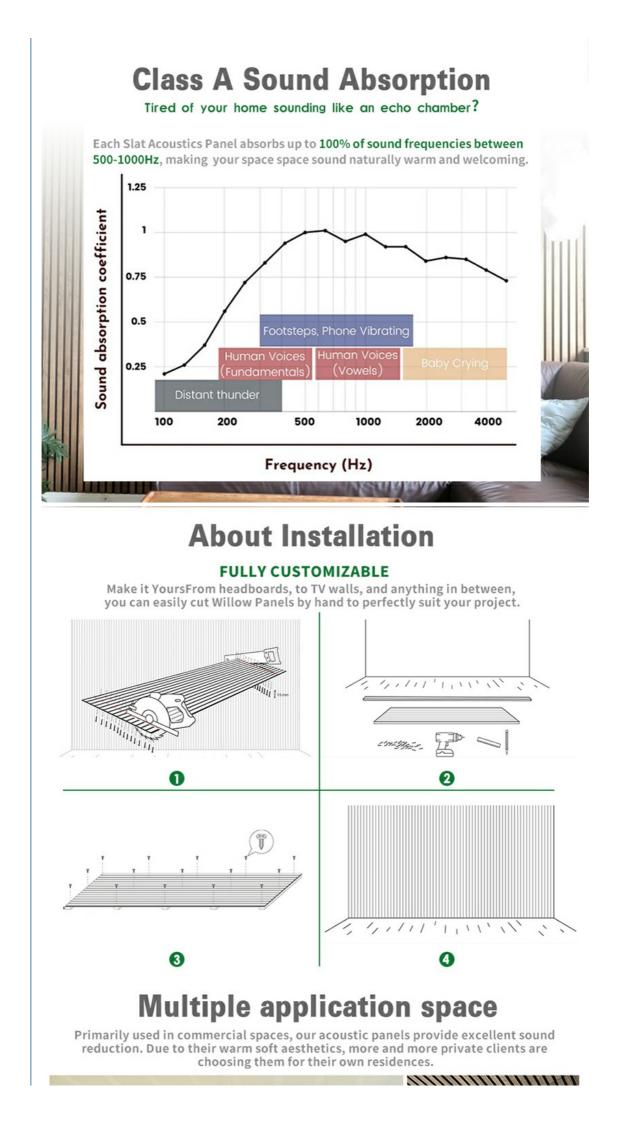

### Acoustic Design

when the sound waves hit the panels the waves are absorbed in the felt and it eliminated the reverberation.

|               | The second se | Contractions | the second s |  |
|---------------|-----------------------------------------------------------------------------------------------------------------|--------------|----------------------------------------------------------------------------------------------------------------|--|
| ltem          | MQ Wooden Slat Acoustic Panel                                                                                   | Material     | MDF + Polyester Fiber                                                                                          |  |
| Standard Size | 2700/2400*600*21.5mm / customized                                                                               | Finish       | Melamine/Veneer/Painting                                                                                       |  |
| Features      | Eco protection, Sound absorption, Fire-<br>retardant                                                            | Function     | Sound absorption, Interior decoration                                                                          |  |
|               | MDF 27mm, Edge to edge<br>13mm/customized                                                                       | NRC          | .85~0.94, SGS Test for polyester panel                                                                         |  |

#### Acoustical felt

The felt is made from recycle plastic (bottles) The felt absorbs the sound waves and dampens the sound.

#### -Slats

The core of the acoustics panel consists of a medium density fibreboard and is available in black or a natural colour. The slats create diffusion, which essentially means that they break the sound waves and thereby dampen the sound.

#### **3** Installation Ease

Simply offer the panel to the wall and use black fixings which are barely visible through the black PET backing.

#### Can I cut the panels?

Yes, absolutely. The panels are easy to cut using a handsaw or a circular saw. Simply measure twice and cut once!