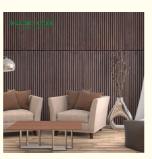

#### 1 Look

It simply looks great and can transform a room. Great as a feature wall to add interest in domestic and commercial environments.

## Wooden Slat Acoustic Panel is made from veneered lamellas on a bottom of a specially developed acoustic felt created from recycled material.

The handcrafted panels are not only designed to fit in with the latest trends but are also easy to install on your wall or ceiling. They help to create an environment that is not only quiet but beautifully contemporary, soothing and relaxing.