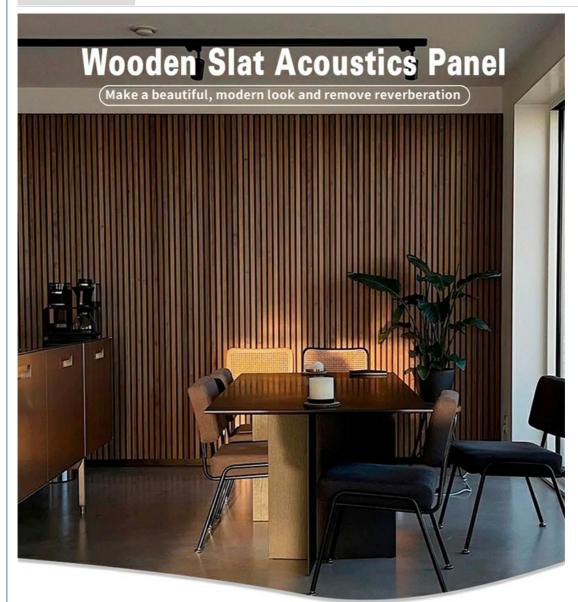

### Acoustic Design

when the sound waves hit the panels the waves are absorbed in the felt and it eliminated the reverberation.

|               | The second se | Contractions | the second s |  |
|---------------|-----------------------------------------------------------------------------------------------------------------|--------------|----------------------------------------------------------------------------------------------------------------|--|
| ltem          | MQ Wooden Slat Acoustic Panel                                                                                   | Material     | MDF + Polyester Fiber                                                                                          |  |
| Standard Size | 2700/2400*600*21.5mm / customized                                                                               | Finish       | Melamine/Veneer/Painting                                                                                       |  |
| Features      | Eco protection, Sound absorption, Fire-<br>retardant                                                            | Function     | Sound absorption, Interior decoration                                                                          |  |
|               | MDF 27mm, Edge to edge<br>13mm/customized                                                                       | NRC          | .85~0.94, SGS Test for polyester panel                                                                         |  |

## Wooden Slat Acoustic Panel is made from veneered lamellas on a bottom of a specially developed acoustic felt created from recycled material.

The handcrafted panels are not only designed to fit in with the latest trends but are also easy to install on your wall or ceiling. They help to create an environment that is not only quiet but beautifully contemporary, soothing and relaxing.