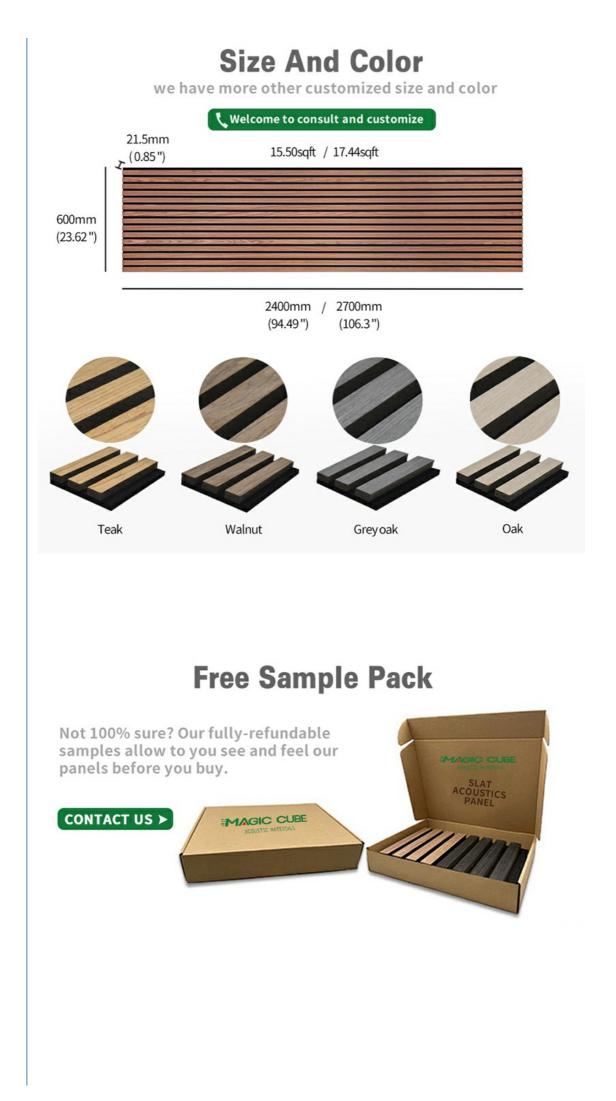

### **Product Specification**

| <ul> <li>Warranty:</li> </ul>            | 1 Year                                                       |
|------------------------------------------|--------------------------------------------------------------|
| <ul> <li>After-sale Service:</li> </ul>  | Online Technical Support                                     |
| Project Solution Capability:             | Graphic Design, 3D Model Design, Total Solution For Projects |
| <ul> <li>Application:</li> </ul>         | Apartment, Bedroom, living Room                              |
| <ul> <li>Design Style:</li> </ul>        | Modern                                                       |
| <ul> <li>Product Name:</li> </ul>        | Wood Slat Acoustic Panel                                     |
| Standard Size:                           | 2400*600*21 Mm/ Customized                                   |
| <ul> <li>Polyester Thickness:</li> </ul> | 9mm/12mm                                                     |
| • Finish:                                | Melamine, Veneer, HPL, Coating                               |
| • Pattern:                               | MDF 27mm, Edge To Edge 13mm /<br>Customized                  |
| • Туре:                                  | Sound Absorption Acoustic Panel                              |

### Acoustic Design

when the sound waves hit the panels the waves are absorbed in the felt and it eliminated the reverberation.

|               | The second se | Contractions | the second s |  |
|---------------|-----------------------------------------------------------------------------------------------------------------|--------------|----------------------------------------------------------------------------------------------------------------|--|
| ltem          | MQ Wooden Slat Acoustic Panel                                                                                   | Material     | MDF + Polyester Fiber                                                                                          |  |
| Standard Size | 2700/2400*600*21.5mm / customized                                                                               | Finish       | Melamine/Veneer/Painting                                                                                       |  |
| Features      | Eco protection, Sound absorption, Fire-<br>retardant                                                            | Function     | Sound absorption, Interior decoration                                                                          |  |
|               | MDF 27mm, Edge to edge<br>13mm/customized                                                                       | NRC          | .85~0.94, SGS Test for polyester panel                                                                         |  |

#### 2 Feel

Order a sample to feel for yourself but there is a lovely texture to the face of the slats of this product because of a unique veneer pressing process.