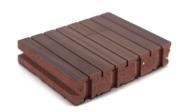

#### **Product Specification**

Model NO.: **Grooved Acoustic Panel** · Size: 2440\*132mm/2440\*197mm · Finish: Melamine, HPL, Wood Veneer · Pattern: 28-4,14-2, 13-3, 6-2 Or Customized

· Application:

. Design Style: Contemporary Tongue And Groove • Edge:

#### **Products Description**

Basic Material E1 MDF, FR MDF, Black MDF

Front Finish Melamine, Veneer, Paint, HPL

Back Finish Black Felt

Size 2440x132mm, 2440x197mm

Thickness 12/15/18 mm

Formaldehyde Emission Can meet both China&EU Standard Class E1

Flame Retardant Can meet China Standard Class B, BS476 Part 7 Class1, EN13501 Class B etc.

Pattern 124/4, 60/4, 13/3, 14/2, 28/4, 6/2 (Customization is available)

Wooden grooved acoustic panel is one kind of sound-absorbing panels with grooves on the surface and holes on the back. The panel is used for sound absorption and acoustic arrangement. It solves sound problems such as echo.