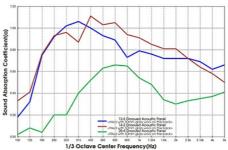

Flame Retardant Can meet China Standard Class B, BS476 Part 7 Class1, EN13501 Class B etc.

Pattern 124/4, 60/4, 13/3, 14/2, 28/4, 6/2 (Customization is available)

Wooden grooved acoustic panel is one kind of sound-absorbing panels with grooves on the surface and holes on the back. The panel is used for sound absorption and acoustic arrangement. It solves sound problems such as echo.

Wooden grooved acoustic panel provides the acoustic arrangement and allows the sound quality to be maximized. The edge of the wooden grooved acoustic panel with groove and tongue can be easily installed with clips or stapling to the wood battens.