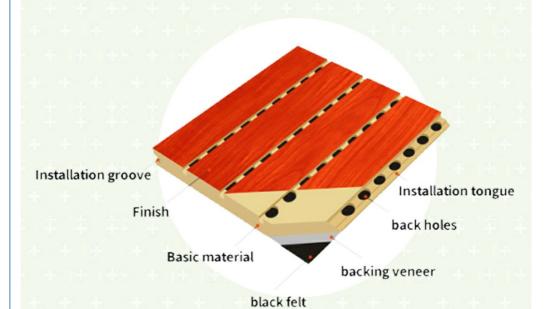

## Product Structure

#### **Products Description**

Basic Material E1 MDF, FR MDF, Black MDF

Front Finish Melamine, Veneer, Paint, HPL

Back Finish Black Felt

Size 2440x132mm, 2440x197mm

Thickness 12/15/18 mm

Formaldehyde Emission Can meet both China&EU Standard Class E1

Flame Retardant Can meet China Standard Class B, BS476 Part 7 Class1, EN13501 Class B etc.

Pattern 124/4, 60/4, 13/3, 14/2, 28/4, 6/2 (Customization is available)

Wooden grooved acoustic panel is one kind of sound-absorbing panels with grooves on the surface and holes on the back. The panel is used for sound absorption and acoustic arrangement. It solves sound problems such as echo.

Wooden grooved acoustic panel provides the acoustic arrangement and allows the sound quality to be maximized. The edge of the wooden grooved acoustic panel with groove and tongue can be easily installed with clips or stapling to the wood battens.