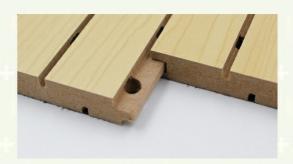

## Product Structure

#### High Density Base Material

Special selection of high quality MDF panel. The wood fiber is uniform and meticulous makes the panel durable with high strength.

#### **Smooth Surface**

The self-improved veneer laminating technology makes the veneer and the substrate better laminating, the surface is smooth and beautiful, not easy to crack and deformation, and the service life is long

#### Black Acoustic Felt

High quality black acoustic felt on the back side of the panel makes the acoustic peroformance better and prevent the padding coming out from the panel.

### **Precise Cutting Process**

The surface and the edge of the panel is clean by standardized proudction. The tongue and groove is accurated when installtion.