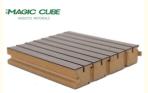

#### **Product Specification**

Model NO.: **Grooved Acoustic Panel** · Size: 2440\*132mm/2440\*197mm · Finish: Melamine, HPL, Wood Veneer · Pattern: 28-4,14-2, 13-3, 6-2 Or Customized

· Application:

. Design Style: Contemporary Tongue And Groove • Edge:

#### **Products Description**

Basic Material E1 MDF, FR MDF, Black MDF

Front Finish Melamine, Veneer, Paint, HPL

Back Finish Black Felt

Size 2440x132mm, 2440x197mm

Thickness 12/15/18 mm

Formaldehyde Emission Can meet both China&EU Standard Class E1

Flame Retardant Can meet China Standard Class B, BS476 Part 7 Class1, EN13501 Class B etc.

Pattern 124/4, 60/4, 13/3, 14/2, 28/4, 6/2 (Customization is available)

Wooden grooved acoustic panel is one kind of sound-absorbing panels with grooves on the surface and holes on the back. The panel is used for sound absorption and acoustic arrangement. It solves sound problems such as echo.