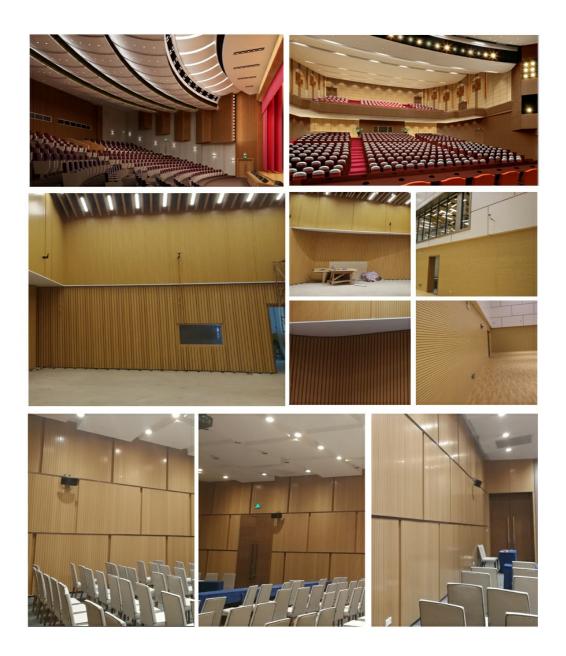

#### Applications:

Residential: Living rooms, bedrooms, home theaters, and kitchens.

Commercial: Offices, conference rooms, restaurants, and hotels.

Entertainment: Recording studios, cinemas, and performance halls.

# **Applications**

- Professional recording space: recording studios, broadcast studios, rehearsal rooms, etc.
- ②Large-scale music space: theaters, concert halls, KTV rooms, etc.
- 3 Office space: office buildings, meeting rooms, hotels, etc.