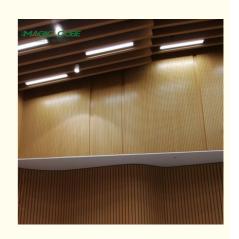

## Villa Music Recording Studio Equipment Wooden Grooved Wall

Flame Retardant Can meet China Standard Class B, BS476 Part 7 Class1, EN13501 Class B etc.

Pattern 124/4, 60/4, 13/3, 14/2, 28/4, 6/2 (Customization is available)

Wooden grooved acoustic panel is one kind of sound-absorbing panels with grooves on the surface and holes on the back. The panel is used for sound absorption and acoustic arrangement. It solves sound problems such as echo.

Wooden grooved acoustic panel provides the acoustic arrangement and allows the sound quality to be maximized. The edge of the wooden grooved acoustic panel with groove and tongue can be easily installed with clips or stapling to the wood battens.