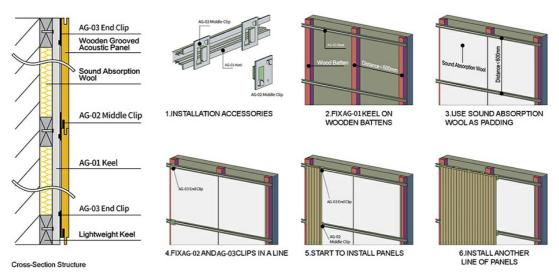

## Product Structure

## Installation Guidance

INSTALLATION:LIGHTWEIGHT STEEL KEEL SYSTEM