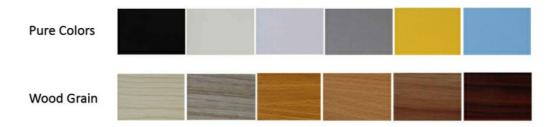

## Surface and Colors

- Melamine/ HPL: Pure colors and wooden grain are both available.
   Veneer: Normally the veneer is divided into natural veneer and technical veneer and the varnish can be UV or PU painting.
- Paint: Colors can be customized according to Pantone or RAL color number. But there will be slight color difference in each batch.

### **COLORS**

The above is a part of the colors. Please send enquiries for more colors available.