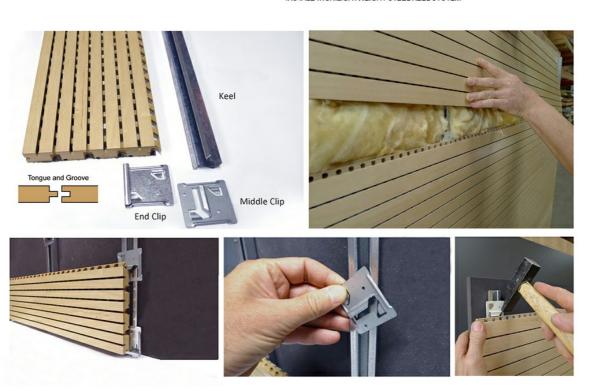

## Product Structure

## Installation Guidance

INSTALLATION:LIGHTWEIGHT STEEL KEEL SYSTEM

Wooden grooved acoustic panel provides the acoustic arrangement and allows the sound quality to be maximized. The edge of the wooden grooved acoustic panel with groove and tongue can be easily installed with clips or stapling to the wood battens.

• Installation Accessories: Keel And Clips . Keel And Clips: Carton Box, Pallet 110 0-1-4444440000