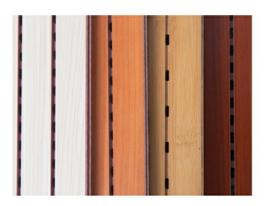

## Surface and Colors

- Melamine/ HPL: Pure colors and wooden grain are both available.
   Veneer: Normally the veneer is divided into natural veneer and technical veneer and the varnish can be UV or PU painting.
- Paint: Colors can be customized according to Pantone or RAL color number. But there will be slight color difference in each batch.

### **COLORS**

The above is a part of the colors. Please send enquiries for more colors available.