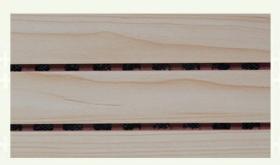

Flame Retardant Can meet China Standard Class B, BS476 Part 7 Class1, EN13501 Class B etc.

Pattern 124/4, 60/4, 13/3, 14/2, 28/4, 6/2 (Customization is available)

Wooden grooved acoustic panel is one kind of sound-absorbing panels with grooves on the surface and holes on the back. The panel is used for sound absorption and acoustic arrangement. It solves sound problems such as echo.

Wooden grooved acoustic panel provides the acoustic arrangement and allows the sound quality to be maximized. The edge of the wooden grooved acoustic panel with groove and tongue can be easily installed with clips or stapling to the wood battens.